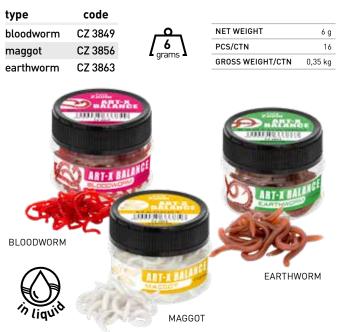

-----------|------------|---------|---------|
|             | garlic     | CZ 2258 | CZ 2265 |
| 30<br>grams | honey      | CZ 0567 | CZ 0598 |
|             | strawberry | CZ 0574 | CZ 0604 |
|             | vanilla    | CZ 0581 | CZ 0611 |
|             |            | 92      |         |

STRAWBERRY

VANILLA

#### **ART-X BALANCE**

HONEY

A great alternative to live baits without the inconvenience of storage. If there is no chance to buy live bait or just a short session is workable at the end of the day the Art-X Balance imitations are a great choice. The realistic mimics are soaked in powerful attractants luring more fish to the hook. Since they are really cast resistant thanks to their unique material after use they can be put back in the pot to recharge with the aroma.

STRAWBERRY



#### ARTIFICIAL SNAIL • CZ 0229

Various snails and shells are the favorite natural food of carp, so serious catches can be achieved with this lifelike bait imitation. Thanks to its porous material, it floats in the water. It can be easily aromatized. The taste and fragrance substances are gradually released from it. It can be used multiple times. It is effective on its own, but also in combination with other baits. It is especially recommended to carp anglers who are fond of capital fish.



#### METHOD CORN

GROSS WEIGHT/CTN

NET WEIGHT

PCS/CTN

A truly realistic corn imitation with perfect softness superb for using not only on hair rig or bait spike but it is easy to place it on the hook as well. It is slightly suspending so making perfectly balanced setup is is really simple. We soa