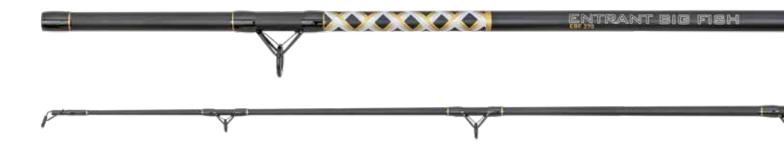

|
|                                                                                  |   | ι.γ                | ł      |                                | ) <del>-</del> - | 99             |           | .)         |
|                                                                                  |   | code               |        | n <b>c. weigh</b><br>n 3,00 lb | t t. lengtl      | n weigh        | t sec.    | quide      |

SCORE .....



# **ENTRANT CARP**

The Entrant Carp series is the entry level of our carp rods, a real value for money. The ideally soft blank perfectly handles the sudden plunging of hooked fish. The blank received a matte black minimal design. Components include double-leg guides with wear resistant aluminium-oxide inserts and thick EVA handle for sure grip.



# **ENTRANT BIGFISH**

Developed for handling even the biggest catfish, this rod features an extremely strong blank armed with robust double-leg guides and will stand its ground under the toughest demands.

# SPEC SPOD

Ő

Powerful blank with tip action for precise and long casts even with heavy load. The light yet durable guides ensure acceptable rod weight.

ć

\*ø50 mm butt guide.

| CZ 6339         300 cm         3,00 lb         157 cm         390g         2         SIC           CZ 6346         360 cm         3,00 lb         185 cm         505g         2         SIC           CZ 6391         360 cm         3,00 lb         185 cm         385 g         3         SIC           CZ 6407         390 cm         3,50 lb         135 cm         500 g         3         SIC | code    | length |