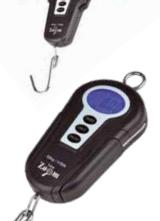

AAA batteries (not included).

- Tare/zero facility.
- Dual Format: Metric & Imperial.

#### CZ 7970 Foldable handle

# DIGITAL SCALES, 50 KG

- Easy to read large LCD display.
- Hold function: automatic lock weight within 15 seconds (beep signal).
- Tare function to zero weight sling.
- Overload protection.
- Built-in thermometer.
- Blue backlight for night weighting.
- Automatic on/off.
- Unit change, KG, LB, LB:0Z.
- Graduation 20 g.
- Magnetic hook rest.
- Low battery indicator.
- 2xAAA batteries (not included).

#### PREDATOR-Z

#### POCKET SCALES 40 KG • CZ 0350

- Easy to read LCD display.
- Hold function.
- Tare function to zero weight sling.
- Blue backlight for night weighting.
- Automatic power-off.
- Unit change, KG, LB, OZ.
- Division: 10 g.
- 2xAAA batteries (not included).



## CZ 7465 Monster scales, 200 kg predator-z

- Easy to read large LCD display.
- Tare function.
- Unit change, KG, LB, ST.
- Graduation 100 g.
- Stainless steel hook and ring.
- 2xCR2032 batteries (included).



- Easy to read large LCD display.
- Green backlight for night weighting.
- Hold function.
- Tare function to zero weight sling.
- Unit change: kg, lb.
- Graduation 10g.
- 1m tape measure.
- 2 x AAA batteries (not included).

#### MULTI SCALES 50 KG • CZ 0367

- Easy to read large LCD display.
- Hold function.
- Tare function.
- Built in 1m tape measurer.
- Built in thermometer: °C, F.
- Blue backlight for night
- weighting.
- Unit change, KG, LB, OZ.
- Magnetic hook rest.
  2xAAA batteries
- (included).



#### **SMART POWER NET HANDLE • CZ 2491**

Strong and durable net handle