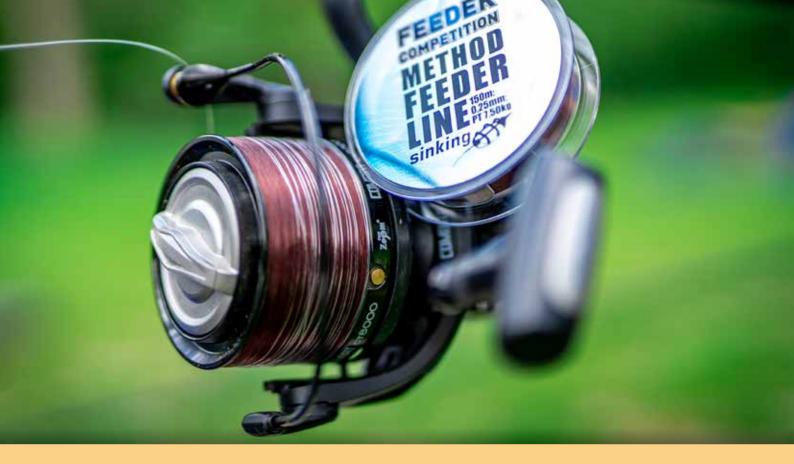

#### GALACTIC METHOD FEEDER GROUNDBAITS

#### FEEDER COMPETITION

Developed specially for classic feeder and method feeder fishing the Galactic Method Feeder offers the best titbits of carp grounded into a perfect mixture. Thanks to the selected ingredients and the grinding it sticks well but breaks down quickly around the hook bait luring the fish to the area. High in carbohydrates, free from fish meal the sweet base mix is flavoured with proven aromas.