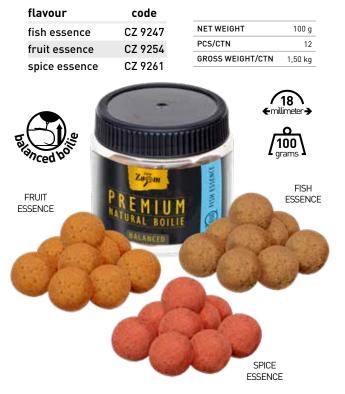

#### PREMIUM NATURAL BOILIE. BALANCED

Thanks to its high protein and water soluble amino acid content it makes perfect balanced rigs. If there is no catch or there are not too many fish in the water or even in running waters it is one of the best options.

| flavour       | code    |                  |         |
|---------------|---------|------------------|---------|
| fish essence  | CZ 9278 | NET WEIGHT       | 120 g   |
| fruit essence | CZ 9285 | PCS/CTN          | 12      |
|               |         | GROSS WEIGHT/CTN | 1,75 kg |
| spice essence | CZ 9292 |                  |         |