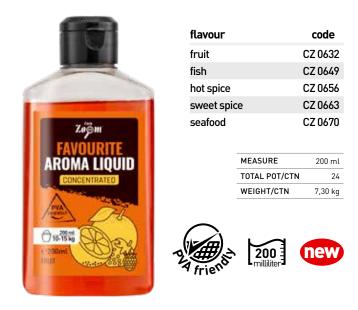

| flavour      | code    |
|--------------|---------|
| tutti frutti | CZ 9362 |
| natural      | CZ 1338 |
| vanilla      | CZ 1352 |
| honey        | CZ 1376 |
| anise        | CZ 4469 |
| strawberry   | CZ 7149 |
| plum         | CZ 7156 |