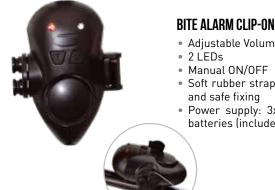

: 3 x 1.5V AAA (LR03) batteries (not included).
- Strong case.





#### TRADE CATALOGUE 2023 • BITE ALARMS & ROD HOLDERS



#### BITE ALARM MINI • CZ 3642

- Stylish design with Soft Touch finish.
- Adjustable Volume, Tone and Sensitivity.
- 1 LED.
- Manual ON/OFF.
- Power OUT Socket.
- Power supply: 12V 23AE high quality battery (included).



#### BITE ALARM FSI • CZ 7826

- Blue and White LED
- Jack plug included •
- Computer designed circuit boards
- Volume control
- Tone control
- Weather proof sealed electronics
- Easy touch rubber coating Requires 1x9V battery (not included)

#### BITE ALARM MRX • CZ 9392

- Stylish bite alarm featuring:
- Adjustable Volume, Tone and Sensitivity.
- Bright control LED.
- ON/OFF switch.
- Power OUT Socket.
- Power supply: 9V Battery (not included).



#### BITE ALARM CLIP-ON • CZ 3635

- Adjustable Volume and Tone
- Soft rubber strap for secure
- Power supply: 3x1,5V LR44 batteries (included)



#### BITE ALARM Q1-X • CZ 6896

- Volume control.
- Tone control.
- Red LED.
- Jack plug included.
- Easy touch rubber coating.
- battery 12V operation (included).

#### ANTI-THEFT ALARM • CZ 1680

A handy little gadget if you need to leave your precious rods alone on the shore.

- Useful alarm with motion sensor.
- 3-5 m range.
- 100° beam angle.
- 30 sec delay.
- Day and night use thanks to the built-in infraLED.
- Requires 3xAAA batteries (not included).



### CZ 2736

#### **FK7 WIRELESS ANTI-THEFT ALARM**

A handy set if you need to leave your precious rods alone on the shore. We added a receiver to the popular Anti-theft Alarm for the m