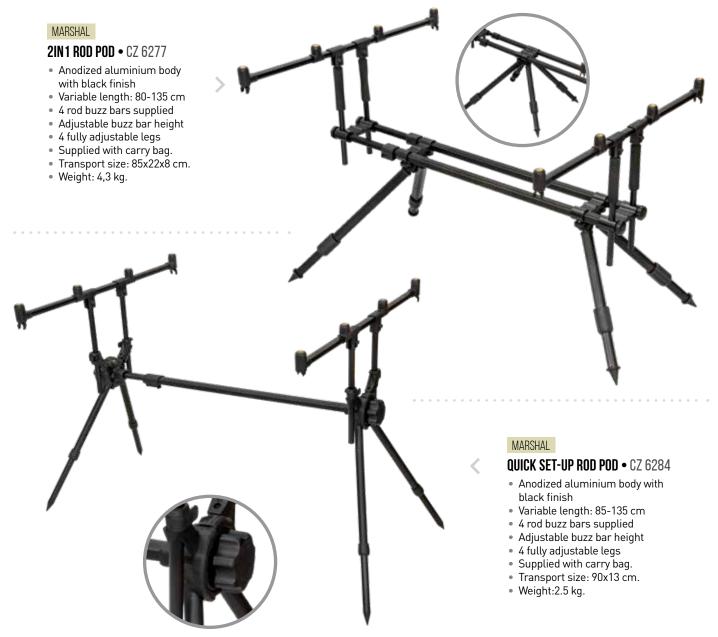

ELONGATED: 88mm, 0.2g (6 pcs) • 120 mm, 0.4g (6 pcs)

ELONGATED TEARDROP: 120 mm, 0.15g (6 pcs) • 133 mm, 0.2g (6 pcs)

TEARDROP: 150 mm, 0.2g (6 pcs) • 153 mm, 0.15g (6 pcs) • 163 mm, 0.4g (6 pcs) 170 mm, 0.5g (6 pcs) • 159 mm, 0.2g (6 pcs) • 166 mm, 0.4g (6 pcs) 73 mm, 0.5g (6 pcs) • 186 mm, 0.75g (10 pcs)

THIN TEARDROP: 157 mm, 0.15g (6 pcs) • 161 mm, 0.2g (6 pcs) • 170 mm, 0.4g (6 pcs)

#### MARSHAL **CURVE SHANK T**

The curve of this hook is very popular these days. It can be used with any bait presentation. The combination of the long straight point, curved shank and inward turning eye results in aggressive hooking and safe catch. It has got PTFE coating and extremely sharp point.

|         | BARBL |         | LESS |
|---------|-------|---------|------|
| code    | size  | code    | size |
| CZ 4519 | #2    | CZ 0589 | #2   |
| CZ 4526 | #4    | CZ 0596 | #4   |
| CZ 4533 | #6    | CZ 0602 | #6   |