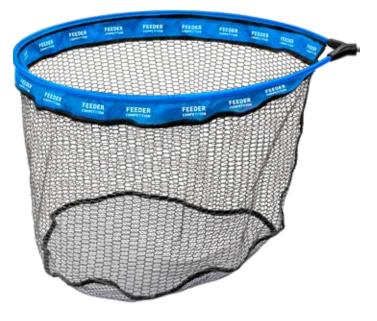

Adjustable wrist strap.
- Perfect tool for catch & release fishing.
- Easy, one-hand operation. Strong spring-action jaws.
- Size: 16 cm.



#### PREDATOR-Z

#### **DIGITAL GRIP SCALES •** CZ 9279

Handy fish gripper with built in digital scales featuring:

- Scales capacity: 25 kg/55 lb.
- Corrosion resistant stainless steel body.
- Soft touch handle providing a nonslip grip.
- Hold function. Blue backlight.
- Power supply: 1 x 3V CR2032 battery (included).
- Size: 23 cm.





#### FEEDER COMPETITION

#### FCR-N2 RUBBER NET HEAD • CZ 9841

The special profile of the metal frame has a better load capacity than the traditional round cross-section. The net is rubberized, so it is gentle to the fish, and the hook may be easily removed from it.

- Frame size: 60x49 cm.
- Net depth: 50 cm.





#### FEEDER COMPETITION

#### FCR-N1 NET HEAD • CZ 7380

Stylish and strong design feature the FCR-N1 net head. The net is sewed to an abrasion-resistant material. It is attached to the inside of the frame to protect it from wearing out. The frame has a square cross section making it more loadable than the round ones. Size: 40x50x30 cm.







#### TRADE CATALOGUE 2023 • FISH PROTECTION & NETS

### FEEDER COMPETITION

#### **FRC1 RUBBER NETHEAD**

- 6 mm hole sized rubber mesh,
- plastic block,
- brass screw.





CZ 1413 FCR1 50x40x30 cm.



#### CAMOU NET HEAD • CZ 6841

Light and durable landing net head with camou mesh fading into any bankside background. • Fish friendly camou mesh.

- Light alu arms.
- Heavy-duty spreader block.
- Standard screw joint.
- Size: 66x53x45 cm.





####