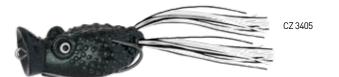

se swimming' period of the year. Thanks to the placement of the hooks it is completely weedless. Target fish: pike, catfish, largemouth bass. 7 cm / 21 g.



#### **DUCKLING** PREDATOR-Z

A perfect choice if the target fish is pike, smallmouth bass or smaller catfish. Recommended to retrieve it slowly with some sudden moves to increase the waves and the splatter the duckling creates. Thanks to the placement of the hooks it is completely weedless. Size: 6,5cm/11,5g.



#### **DANCING FROG** PREDATOR-Z

If the goal is to fish close to the sore, next to the reed or the place is weedy the Dancing Frog can be ideal if the target fish is pike or smallmouth bass. Recommended to retrieve it slowly with stops and some sudden moves. Thanks to the placement of the hooks it is completely weedless.





C7 3412

#### SLIM MOUSE PREDATOR-Z

The Slim Mouse top water lure is the best one during the 'mouse swimming' period of the year. Thanks to the placement of the hooks it is completely weedless. Target fish: pike, catfish, largemouth bass. 6 cm / 12 g.



#### TORTUGA PREDATOR-Z

A perfect choice if the target fish is pike, smallmouth bass or smaller catfish. Recommended to retrieve it slowly with some sudden moves to increase the waves and the splatter the turtle creates. Thanks to the placement of the hooks it is completely weedless. Size: 5,5cm/11g.



#### JUMPING FROG PREDATOR-Z

A perfect choice if the target fish is pike, smallmouth bass or smaller catfish. Thanks to the shape of the legs it creates smaller waves even when retrieving slowly just like a real frog. The waves and the