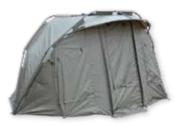

nverts your bivvy to a twin skin system for all season protection.



#### ADVENTURE 2 BIVVY • CZ 6780

Perfect choice for those who need a 2 person bivvy for fishing with the best friend or just want to have enough room for his gear. • 2 persons.

- 8000 mm hydrostatic head waterproof cover.
- Thick aluminum poles.
- 2 layer window: shader and mosquito mesh.
- Heavy duty PVC groundsheet.
- T-shape pegs included.
  Overwrap available separately.





#### ACCESSORIES FOR COMFORT • TRADE CATALOGUE 2023

#### **CARP EXPEDITION BIVVY 1 • CZ 0702**

High quality 1 person bivvy for the angler willing

- to enjoy fishing on his own.
- 1 person.
- 5000mm hydrostatic head waterproof cover.
- Thick aluminium poles.
- Clear window with mosquito mesh.
- Heavy duty groundsheet.T-shape pegs included.













#### PRACTIC BIVVY, 1 PERSON • CZ 7519

Low weight and small packed size feature this quality 1 person bivvy.
Size: 255x180x130 cm. 1 person.
3000mm hydrostatic head waterproof cover.

- Sturdy poles.
- Clear window.
- Comes with a groundsheet.
- T-shape pegs included.
- Size: 255x180x130cm
- Packed size: ø15x65 cm
- Weight: 2,50kg







# Size: 150x150x180cmStrong steel poles. Pegs included.Transport size: ø67x9cm. • Weight: 2,5kg.

#### TRADE CATALOGUE 2023 • ACCESSORIES FOR COMFORT

#### **CAMOU POP UP SHELTER •** CZ 7472

The camou version of the popular Pop Up Shelter. It is perfect for outdoor sporting events and it provides protection from sun, wind, rain, while fishing, hunting, and more. The shelter sets up in seconds and folds down easily into its carry bag.

Pegs in