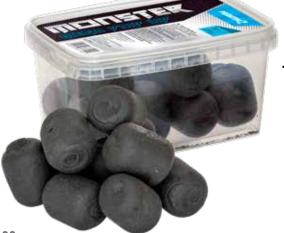

#### **GIANT CARP-CATFISH BOILIE**

An old classic saying says: "big bait, big fish". It is especially important to select the fish that come to our hook in waters which are richly stocked with smaller carp. The 40-millimeter-diameter Giant Carp-Catfish Bolilie helps us in this job. This boilie attracts capital carp not only because of its size, but also because of its content value, flavours and the attractants contained in it. Since it is made in bloody, liver and fish versions, it can be effectively used for catching capital carp and catfish. It is an excellent alternative for anglers who specifically prefer fishing capital carp and catfish.

| flavour | code    |
|---------|---------|
| bloody  | CZ 1592 |
| fish    | CZ 1608 |
| liver   | CZ 1615 |
|         |         |

| NET WEIGHT       | 300 g   |
|------------------|---------|
| PCS/CTN          | 6       |
| GROSS WEIGHT/CTN | 2,10 kg |