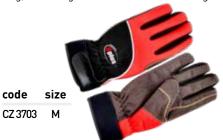

gers and allows precise movement when needed. The flap with the integrated magnetic fastening system provides trouble free work. One size fits most.



#### HANZO SPINNING GLOVES

PREDATOR-Z

The versatile Hanzo Spinning Gloves protect your hands, yet allow for a sensitive "feel" when rigging baits and tying knots.



#### MOSQUITO HAT • CZ 1512

This one size fits all mosquito hat is perfect for use in areas where there are high numbers of mosquitoes, midges and other flying and biting insects.



#### **KEVLAR GLOVES** PREDATOR-Z

The Predator-Z Oplus Kevlar Gloves feature heavy duty Kevlar reinforced palm material with closed finger tips for preventing line cuts or other injuries while ensures sure grip during rod holding, fish handling, gaffing, removing hooks or even fish filleting.



#### WARM GLOVES • CZ 8267

- Keeps your hands warm during fishing or hunting.
- Made of warm polar fleece material.
- One size fits most.



#### MONSTER GLOVE • CZ 9902

PREDATOR-Z

The rasp-like and ridge teeth can cause serious injuries to the angler's hand. But, using the Monster Glove such injuries can be avoided, and thanks to their non-slip surface a stable grip of the fish can be assured.



#### CLOTHING & FOOTWEAR • TRADE CATALOGUE 2023

#### **CARPZOOM T-SHIRT**

Soft, easy care T-shirt not only for anglers.

#### code size CZ 7250 s CZ 6109 М CZ 6116 L CZ 6123 XL CZ 6130 XXL

XXXL

CZ 6147



#### **T-SHIRT**

Stylish T-shirt for the feeder fanatics.

#### FEEDER COMPETITION

code size CZ 6154 s CZ 6161 М CZ 6178 L CZ 6185 XL CZ 6192 XXL CZ 6208 XXXL







#### PREDATOR-Z