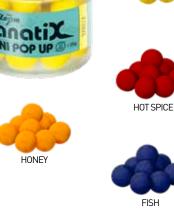

#### FANATIX MINI POP UP

Developed to be used with bait spike but using a thin bait needle threading on a hair rig is also a good choice. They are hard enough to withstand the forces when casting or the poking of a smaller fish. The luring effect is enhanced with some appetizing additive.

## SWEET CORN STRAWBERRY