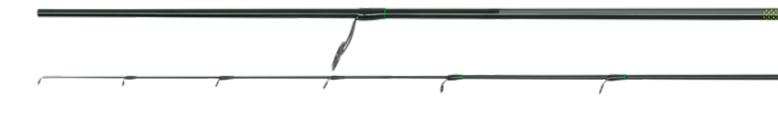

|                |   |   | Concret 2 | 10000  |
|                                                                                                   |                    |                   |                  |                | 7 | * |           | goice) |

Stylish rod in traditional lengths and casting weights. Up-to-date materials and production technology makes these rods perfect for ultra-light spinning but it can handle big predators as well. Perfect for those looking for a multi-use spinning rod.

| code    | length | c. weight | t. length | weight | sec. | quides |
|---------|--------|-----------|-----------|--------|------|--------|
| CZ 7496 | 210 cm | 7-30 g    | 106 cm    | 120 g  | 2    | SIC    |
| CZ 7489 | 240 cm | 10-40 g   | 126 cm    | 140 g  | 2    | SIC    |



# KARD-X JIG ROD PREDATOR-Z

Elegant, nicely flowing spinning rod for the real enthusiasts. The strong blank handles even the wildest runs of the fish yet sensitive enough to transmit the smallest strikes.

| code    | length | c. weight | t. length | weight | sec. | quides |
|---------|--------|-----------|-----------|--------|------|--------|
| CZ 2699 | 210 cm | 5-25 g    | 109 cm    | 120 g  | 2    | SIC    |
| CZ 2705 | 240 cm | 10-30 g   | 125 cm    | 140 g  | 2    | SIC    |

#### **DROPSHOT INTENSE** PREDATOR-Z

This rod is part of the Predator-Z range and is perfect for using with smaller lures. The nicely designed carbon blank has single-leg guides holding SIC inserts and an EVA/cork handle. The rod is a real delight for drop shot enthusiasts.

| code    | length | c. weight