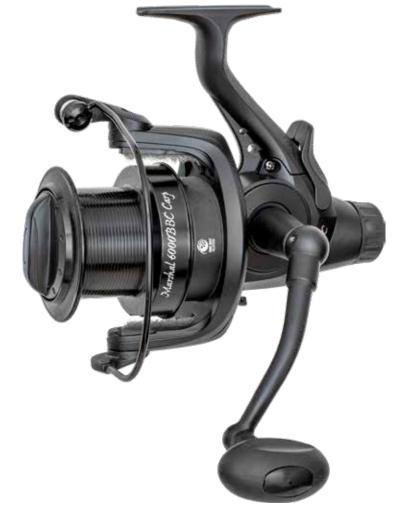

front clutch and the bait runner system can give the line extremely precisely, smoothly and continuously during the take and the playing. The length of the crank arm is ideal, the handle is comfortable.

- 8+1 ball bearings.
- Black gloss aluminium spool.Matt black body. Black CNC handle.
- Metal line clip.
- Black thick bail arm.
- Computer balanced rotor.
- One way clutch / Instant Anti Reverse.



| code    | model   | weight | gear ratio | mm/m     |
|---------|---------|--------|------------|----------|
| CZ 1556 | 6000BBC | 692 g  | 4,8:1      | 0,33/460 |
| CZ 1563 | 8000BBC | 831 g  | 4,3:1      | 0,36/390 |

| code     | model   | material |
|----------|---------|----------|
| CZ 5202* | 6000BBC | metal    |
| CZ 5219* | 8000BBC | metal    |

\*spare spool (available separately)



# EXACT CARP

- One way clutch / anti reverse system.
- Left / right exchangeable handle.
- Balanced rotor system.
- Strong drive gear.
- 4.6:1 gear ratio, 6+1 bearings.
- Metallic spool.



| code    | model   | weight | gear ratio | mm/m     |
|---------|---------|--------|------------|----------|
| CZ 2767 | 8000BBC | 610 g  | 4,6:1      | 0,30/470 |

code model material CZ 3221\* 8000BBC metal \*spare spool (available separately)



# FISHING REELS • TRADE CATALOGUE 2023



# **SCORE BBC**

- Aluminium spool with metal line clip.
- Graphite spare spool.
- Light yet durable graphite body.
- 5+1 ball bearings.
- 5.1:1 Gear ratio.
  One way clutch / Instant anti-reverse system.
- Balanced rotor.
- Thick bail arm.
- Right/left inter-changeable metal handle.

| code    | model   | weight