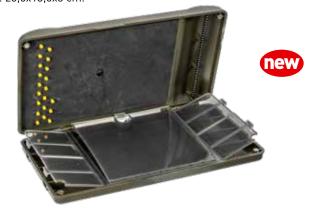

#### **R<sup>2</sup> PVA PELLET MIX**

When developing the composition of R<sup>2</sup> PVA pellet mix, it was put a lot of emphasis on ensuring that the box should contain high-quality pellets. While the universal basic version, which can be used effectively in any season, includes the premium quality Intensive, Premium Select, Red Premium Selected and Premium Carp pellets from the Dutch company Coppens, the +20 Celsius version, which promises large catches even in the summer heat, contains the Premium Select, Green Betaine, Red Premium Select and Premium Carp pellets. These pellets also come from the Dutch manufacturer. The pellets contain appetite enhancers, essential oils, fish oils and vitamins, attracting fish like a magnet even in times of poor fishing. Due to its composition, it can be used effectively in any season. We recommend it specifically to PVA bag fishing.

| code            |                       | type                 |             |
|-----------------|-----------------------|----------------------|-------------|
| CZ 0830         | R <sup>2</sup> PV     | A pellet mix         |             |
| CZ 0847         | R <sup>2</sup> PVA pe | ellet mix +20 C°     | <b>2500</b> |
|                 |                       |                      |             |
| NET WEIGHT      | 500 g                 |                      |             |
| PCS/CTN         | 16                    |                      | COPPENS     |
| GROSS WEIGHT/CT | N 3,57 kg             |                      | COFFENS     |
|                 |                       |                      | 70566       |
|                 |                       | and the second state |             |