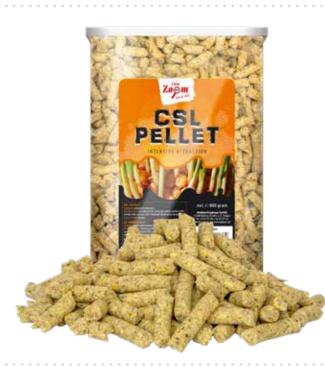

#### CSL PELLET • CZ 6789

The CSL pellet has good nutritional values and a great price-quality ratio. Quick dissolving and contains a good amount of amino acids. Since it has no fat content it is perfect for continuous feeding. It has a typical corny-caramel scent and browny colour.

| 800 g                             |
|-----------------------------------|
| 10                                |
| 8,4 kg                            |
| 60                                |
| 600                               |
| 505 kg                            |
| 120x80x158 (1,52 m <sup>3</sup> ) |
|                                   |