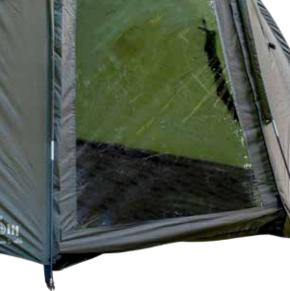

uito mesh.
- Heavy duty PVC groundsheet.
- T-shape pegs included.
  Overwrap available separately.





#### ACCESSORIES FOR COMFORT • TRADE CATALOGUE 2023

#### **CARP EXPEDITION BIVVY 1 • CZ 0702**

High quality 1 person bivvy for the angler willing

- to enjoy fishing on his own.
- 1 person.
- 5000mm hydrostatic head waterproof cover.
- Thick aluminium poles.
- Clear window with mosquito mesh.
- Heavy duty groundsheet.T-shape pegs included.













#### PRACTIC BIVVY, 1 PERSON • CZ 7519

Low weight and small packed size feature this quality 1 person bivvy.
Size: 255x180x130 cm. 1 person.
3000mm hydrostatic head waterproof cover.

- Sturdy poles.
- Clear window.
- Comes with a groundsheet.
- T-shape pegs included.
- Size: 255x180x130cm
- Packed size: ø15x65 cm
- Weight: 2,50kg







# Size: 150x150x180cmStrong steel poles. Pegs included.Transport size: ø67x9cm. • Weight: 2,5kg.

#### TRADE CATALOGUE 2023 • ACCESSORIES FOR COMFORT

#### **CAMOU POP UP SHELTER •** CZ 7472

The camou version of the popular Pop Up Shelter. It is perfect for outdoor sporting events and it provides protection from sun, wind, rain, while fishing, hunting, and more. The shelter sets up in seconds and folds down easily into its carry bag.

Pegs included





#### **POP UP SHELTER • CZ 2546**

The CarpZoom Pop Up Shelter is perfect for outdoor sporting events. It provides protection from sun, wind, rain, while fishing, hunting, and more. The shelter sets up in seconds and folds down easily into its carry bag. Strong steel poles.



Pegs included





#### ACCESSORIES FOR COMFORT • TRADE CATAL