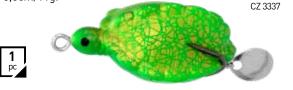

eed or the place is weedy the Dancing Frog can be ideal if the target fish is pike or smallmouth bass. Recommended to retrieve it slowly with stops and some sudden moves. Thanks to the placement of the hooks it is completely weedless.





C7 3412

#### SLIM MOUSE PREDATOR-Z

The Slim Mouse top water lure is the best one during the 'mouse swimming' period of the year. Thanks to the placement of the hooks it is completely weedless. Target fish: pike, catfish, largemouth bass. 6 cm / 12 g.



#### TORTUGA PREDATOR-Z

A perfect choice if the target fish is pike, smallmouth bass or smaller catfish. Recommended to retrieve it slowly with some sudden moves to increase the waves and the splatter the turtle creates. Thanks to the placement of the hooks it is completely weedless. Size: 5,5cm/11g.



#### JUMPING FROG PREDATOR-Z

A perfect choice if the target fish is pike, smallmouth bass or smaller catfish. Thanks to the shape of the legs it creates smaller waves even when retrieving slowly just like a real frog. The waves and the splatter it generates can be increased with some sudden moves. Thanks to the placement of the hooks it is completely weedless. Size: 6,5cm/15,5g.



#### **POPPER FROG** PREDATOR-Z

Developed for fishing for pike and smallmouth bass. Thanks to its unique shape it is used very effectively overseas by the professional bass anglers. If reeling it in with sudden tugs it creates a noisy splatter just like if using poppers. Thanks to the placement of the hooks it is completely weedless. Size: 6 cm / 16 g.



179

#### FISHING LURES • TRADE CATALOGUE 2023

####