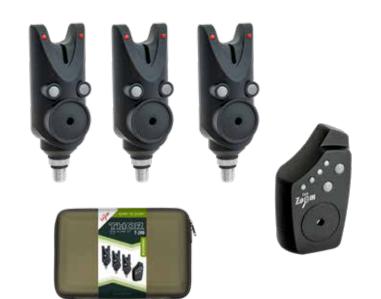

and long-life LEDs.
- Low battery detection .
- Self-testing function.
- Power out socket for bite indicators .
- Detachable snag bars included .
- Alarms: 1 x 9V 6LR battery (not included) .
- Receiver: 3 x 1,5V AAA batteries (not included) .
- Strong case.

CZ 3238 Astra C-620 Bite Alarm Set, 3+1

A set of 3 digital bite alarms and a digital receiver with modern look.

- Compact design.
- Long Range Signal (150-200m depending on the conditions).
- Adjustable Volume & Tone on alarm.
- Adjustable Volume & Sensitivity on receiver.
- Drop back function.
- Bright high quality long-life LEDs.
- Power Out Socket for Hangers and Swingers.
- Snag bars included. Belt clip on receiver.
  Alarms: 3 x 9V 6LR61 batteries
- (not included).Receiver: 1 x 9V 6LR61 battery (not included).
- Strong case.



#### CZ 7502 Thor T-290 Bite Alarm 3+1

- High quality bite alarms and a receiver in a protective case.
- Long range signal (100-150m depending on the conditions).
- Adjustable sensitivity, volume & tone.
- Bright high quality and long-life LEDs.
- Splash proof casing.
- Power out socket for bite indicators.
- Alarms: 2 x 1,5V AAA batteries (not included).
- Receiver: 3 x 1,5V AAA batteries (not included).
- Strong case.

CZ 8059 Thor T-290 Spare Bite Alarm, yellow

#### BITE ALARMS & ROD HOLDERS • TRADE CATALOGUE 2023

#### SATELLITE 301 BITE ALARM SET 3+1 • CZ 6520

A set of 3 bite alarms and a receiver. Comes in a handy and durable case.

- Rubber paint surface.
- Long Range Signal (200m depending on the conditions).
- Adjustable Sensitivity, Volume & Tone.
- Bright high quality long-