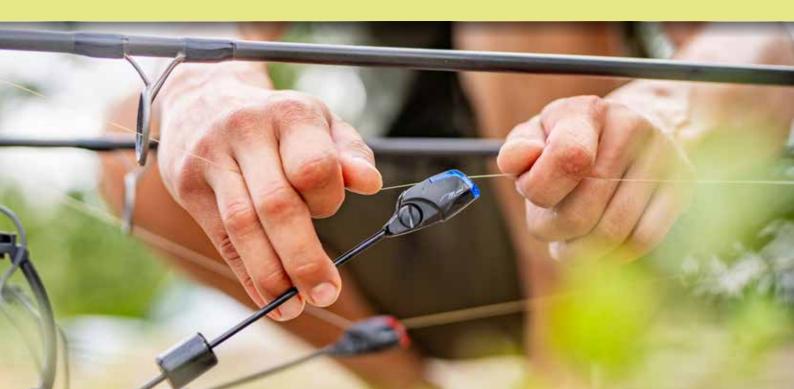

f up to 22 mm. Length: 30 cm.
- The handle and the two hard wearing spades help users to push the unit down easily.
- Holds umbrellas using screw tightening.









TACKLE TROLLEY • CZ 8081

• Robust steel frame.

• All-terrain tyres.

• Weight: 4,7 kg.

• Compact and foldable design.

Handy gear if you plan to go fishing with

a big pile of luggage and you need to park your car far away from the waterside.



# BITE ALARMS & ROD HOLDERS

Single and sets of bite alarms, bite indicators, rod pods and accessories, rod rests and different bank sticks from the high end to the value for money can be found in this section. From hobby anglers willing to have some fun on the waterfront to the devoted fanatics chasing the big fish, all fishing enthusiasts can find the proper items in our range.





#### MARSHAL

#### VIP 3+1 BITE ALARM SET • CZ 0503

High quality bite alarms and a receiver in a handy and durable case.

- Long range signal (150-200 m depending on the conditions).
- Adjustable sensitivity, volume & tone.
- Adjustable indicator LED colours (red, green, blue, yellow, purple, light blue, white).
- Bright high quality and long-life LEDs.
- Low battery detection .
- Self-testing function.
- Power out socket for bite indicators .
- Detachable snag bars included .
- Alarms: 1 x 9V 6LR battery (not included) .
- Receiver: 3 x 1,5V AAA batteries (not included) .
- Strong case.

CZ 3238 Astra C-620 Bite Alarm Set, 3+1

A set of 3 digital bite alarms and a digital receiver with modern look.

- Compact design.
- Long Range Signal (150-200m depending on the conditions).
- Adjus