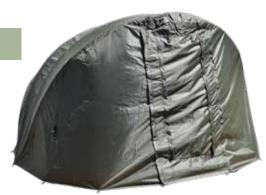

kg.









#### ADVENTURE 3+1 BIVVY • CZ 6810

The Adventure 3+1 Bivvy offers ample room for 3 people and for the gear as well. It ensures comfort and protection in all kinds of weather.

- 3+1 persons.
- 8000 mm hydrostatic head waterproof cover.
- Thick aluminum poles.
- 3 layer window: shader, clear cover and mosquito mesh.
- Heavy duty PVC groundsheet.
  T-shape pegs included.
- Overwrap available separately.







Pegs included



17kg 155×37×37cm



#### CZ 6803 **FRONTIER BIVVY & OVERWRAP**

Quality all-season bivvy designed for fishing.

- 2 persons.
- 5000 mm hydrostatic head waterproof cover.
- Thick aluminum poles.2 layer window: shader and mosquito mesh.Heavy duty PVC groundsheet.
- T-shape pegs included.

















#### TRADE CATALOGUE 2023 • ACCESSORIES FOR COMFORT







### CZ 6827 Adventure 3+1 overwrap

High performance waterproof cover for the Adventure 3+1 Bivvy. It converts your bivvy to a twin skin system for all season protection.



#### ADVENTURE 2 BIVVY • CZ 6780

Perfect choice for those who need a 2 person bivvy for fishing with the best friend or just want to have enough room for his gear. • 2 persons.

- 8000 mm hydrostatic head waterproof cover.
- Thick aluminum poles.
- 2 layer window: shader and mosquito mesh.
- Heavy duty PVC groundsheet.
- T-shape pegs included.
  Overwrap available separately.





#### ACCESSORIES FOR COMFORT • TRADE CATALOGUE 2023

#### **CARP EXPEDITION BIVVY 1 • CZ 0702**

High quality 1 person bivvy for the angler willing

- to enjoy fishing on his own.
- 1 person.
- 5000mm hydrostatic head waterproof cover.