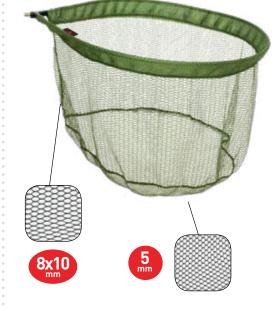

| flavour        | o<br>15<br>grams<br>code |                                                                                                                                                                                                                                                                                                                                                                                                                                                                                                                                                                                                                                                                                                                                                                                                                                                                                                                                                                                                                                                                                                                                                                                                                                                                                                                                                                                                                                                                                                                                                                                                                                                                                                                                                                                                                                                                                                                                                                                                                                                                                                                                |         |
|----------------|--------------------------|--------------------------------------------------------------------------------------------------------------------------------------------------------------------------------------------------------------------------------------------------------------------------------------------------------------------------------------------------------------------------------------------------------------------------------------------------------------------------------------------------------------------------------------------------------------------------------------------------------------------------------------------------------------------------------------------------------------------------------------------------------------------------------------------------------------------------------------------------------------------------------------------------------------------------------------------------------------------------------------------------------------------------------------------------------------------------------------------------------------------------------------------------------------------------------------------------------------------------------------------------------------------------------------------------------------------------------------------------------------------------------------------------------------------------------------------------------------------------------------------------------------------------------------------------------------------------------------------------------------------------------------------------------------------------------------------------------------------------------------------------------------------------------------------------------------------------------------------------------------------------------------------------------------------------------------------------------------------------------------------------------------------------------------------------------------------------------------------------------------------------------|---------|
| fruit magic    | CZ 8790                  |                                                                                                                                                                                                                                                                                                                                                                                                                                                                                                                                                                                                                                                                                                                                                                                                                                                                                                                                                                                                                                                                                                                                                                                                                                                                                                                                                                                                                                                                                                                                                                                                                                                                                                                                                                                                                                                                                                                                                                                                                                                                                                                                |         |
| halibut magic  | CZ 8806                  |                                                                                                                                                                                                                                                                                                                                                                                                                                                                                                                                                                                                                                                                                                                                                                                                                                                                                                                                                                                                                                                                                                                                                                                                                                                                                                                                                                                                                                                                                                                                                                                                                                                                                                                                                                                                                                                                                                                                                                                                                                                                                                                                | N IR    |
| spice magic    | CZ 8813                  |                                                                                                                                                                                                                                                                                                                                                                                                                                                                                                                                                                                                                                                                                                                                                                                                                                                                                                                                                                                                                                                                                                                                                                                                                                                                                                                                                                                                                                                                                                                                                                                                                                                                                                                                                                                                                                                                                                                                                                                                                                                                                                                                | I APTER |
|                |                          |                                                                                                                                                                                                                                                                                                                                                                                                                                                                                                                                                                                                                                                                                                                                                                                                                                                                                                                                                                                                                                                                                                                                                                                                                                                                                                                                                                                                                                                                                                                                                                                                                                                                                                                                                                                                                                                                                                                                                                                                                                                                                                                                |         |
| NET WEIGHT     | 15 g                     | wanter and the second s |         |
| PCS/CTN        | 12                       |                                                                                                                                                                                                                                                                                                                                                                                                                                                                                                                                                                                                                                                                                                                                                                                                                                                                                                                                                                                                                                                                                                                                                                                                                                                                                                                                                                                                                                                                                                                                                                                                                                                                                                                                                                                                                                                                                                                                                                                                                                                                                                                                |         |
| GROSS WEIGHT/0 | CTN 0,34 kg              | Stow Stow                                                                                                                                                                                                                                                                                                                                                                                                                                                                                                                                                                                                                                                                                                                                                                                                                                                                                                                                                                                                                                                                                                                                                                                                                                                                                                                                                                                                                                                                                                                                                                                                                                                                                                                                                                                                                                                                                                                                                                                                                                                                                                                      |         |

#### **DUO DUMBEL WAFTERS** FEEDER COMPETITION

The wafters these critically balanced hook baits have less buoyancy than the traditional pop ups but this is their main advantage. The watchfully or daintily feeding fish sucking the feed up weakly virtually cannot avoid these unique baits to be swallowed up. Highly recommended if there is hardly any catch or on competitions. Thanks to their unique texture the Duo Dumbel Wafters can easily withstand more casts on the hair rig or on the bait screw/spike so they are really economical.

| flavour                 | ø6x8mm  | ø8x12mm |
|-------------------------|---------|---------|
| chocolate-orange        | CZ 8820 | CZ 4716 |
| NBC-cheese              | CZ 8837 | CZ 4723 |
| lemon-biscuit           | CZ 8844 | CZ 4730 |
| garlic-ham              | CZ 8851 | CZ 4747 |
| squid-apricot           | CZ 8868 | CZ 4754 |
| NBC-pineapple           | CZ 8875 | CZ 6680 |
| sweet corn - strawberry | CZ 8882 | CZ 6697 |