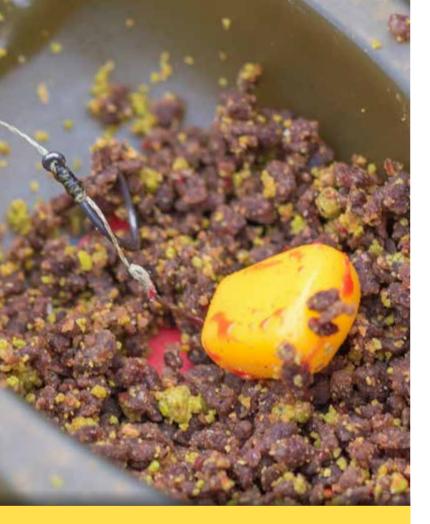

#### FEEDER COMPETITION

Developed specially for classic feeder and method feeder fishing the Galactic Method Feeder offers the best titbits of carp grounded into a perfect mixture. Thanks to the selected ingredients and the grinding it sticks well but breaks down quickly around the hook bait luring the fish to the area. High in carbohydrates, free from fish meal the sweet base mix is flavoured with proven aromas.

#### **CARP METHOD GROUNDBAIT**

The Carp Method groundbait is the up-to-date achievement of the expertise and devotion of the CarpZoom development and test team. Using a fascinating blend of cereals, fishmeal, yeast and fish premix together with top grade supplemental attractants this fast breakdown groundbait creates a rich and irresistibly flavoured fish attractor. A versatile and easy to use mix perfect for any method feeder, ideal for flat bed fee-ders for carp, grass carp, sturgeon or bream.