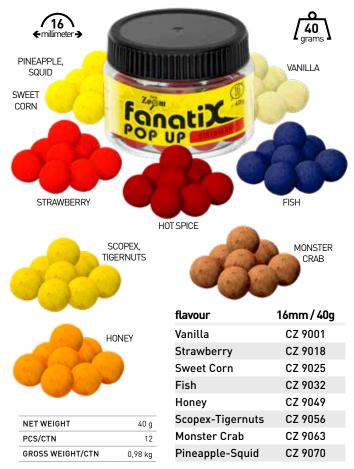

#### FANATIX POP UP

Perfect buoyancy, various colours and flavours feature the FanatiX Pop Up. The luring effect is enhanced with some appetizing additive and thanks to its structure additional flavouring is no problem at all. Easy to pierce while withstands the shock of bigger casts.

VANILLA

| NET WEIGHT       | 25 g    |
|------------------|---------|
| PCS/CTN          | 12      |
| GROSS WEIGHT/CTN | 0,43 kg |

| flavour    | 10mm / 25g |
|------------|------------|
| Vanilla    | CZ 8936    |
| Strawberry | CZ 8943    |
| Honey      | CZ 8950    |
| Sweet Corn | CZ 8967    |
| Scopex     | CZ 8974    |
| Hot Spice  | CZ 8981    |
| Fish       | CZ 8998    |