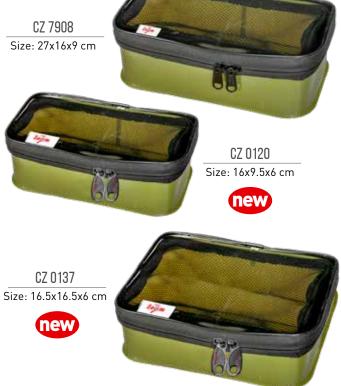

op and carry handles.
- Size: ø60x15 cm.



The perfect solution for storing and carrying your water sensitive what-

nots or valuables in a dry place. The transparent top helps to check the

content while the net below it prevents accidental dropping of it.

#### EVA CARRYALL-L BAG • CZ 0151

The EVA Carryall-L Bag is an ideal solution for storing and carrying your feed and bait, but you can also keep your clothes and other valuables in a dry place. The bag is perfect for transporting wet nets preventing your luggage and car from getting wetness and unpleasant odours. Comes with strong zipper, handle and shoulder strap. • Waterproof EVA material.

- Welded seams.
- Zip top and carry handles.
- 53x50x20 cm.





• Welded seams.

• Zip top.

• Waterproof EVA material.

TRANSPARENT EVA BOX



#### TRANSPARENT-N SOFT TOP BOX

A range of unique accessory boxes. The special feature of this product is the transparent top that allows you to select what you want before opening it up. This tackle box is a perfect companion for any fishing trip.



#### KEEPNET BAG • CZ 7948

Designed to transport damp nets to avoid getting your car or other luggage wet. • Size: Ø55 x 8 cm.



#### LUGGAGE & STORAGE • TRADE CATALOGUE 2023

#### DIP BAG • CZ 3475

Dip bag with 6 compartments containing air-tight pots to carry dips, hookbaits and pop-ups. Size: 29x17x8cm.



#### LEAD & ACCESSORY BOX • CZ 3446

Handy accessory box with fully padded Velcro dividers which allow the compartments inside the box to be adjusted to different sizes. The design offers protection and safety of various items of t