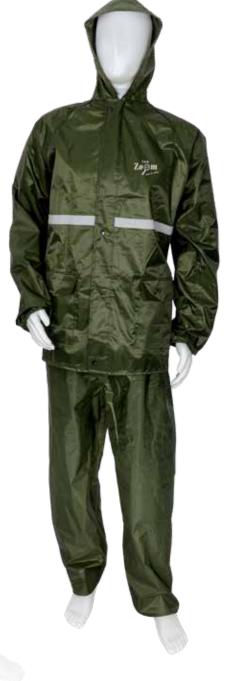

| XXXL |

#### **X-RAIN SUIT**

Raincoat and trousers for the wet days so the weather cannot stop the devoted angler.

- Soft yet durable waterproof material.
- Adjustable hood.
- Elasticated cuffs.
- 2 external pockets.

## code size CZ 3740 M CZ 3757 L CZ 3764 XL

XXL

CZ 3771

CZ 3788 XXXL

#### **TORNADO RAIN SUIT**

Complete rain suit made from waterproof, durable and stretchy fabric featuring adjustable hood, strong zipper with covering flap and press-studs, two big pockets on the jacket, fitted sleeve cuffs of the jac-ket and the waist of the trousers. Front and back reflective stripes are added for safety. Needs only a small place in your bag.

| code    | size |
|---------|------|
| CZ 5881 | М    |
| CZ 5898 | L    |
| CZ 5904 | XL   |
| CZ 5911 | XXL  |
| CZ 5928 | XXXL |







#### **CAMOU WADER**

Designed for fly fishing or spinning but can come handy for others as well. Made from hard-wearing and waterproof material with camouflage pattern. The boots are reliable and comfortable and have ribbed sole. They are finished off with adjustable belt and straps with strong buckles.

| code    | size  |
|---------|-------|
| CZ 3290 | 41-42 |
| CZ 3306 | 43-44 |
| CZ 3313 | 45-46 |

#### EAZI RAIN PONCHO • CZ 3668

- Lightweight still durable fabric.
- 100% waterproof (PVC). Pullover design with side
- Built in hood to keep your
- head dry.
- Folds up to fit in compact carrying case.

#### FULL ZIP POLAR JACKET

- Lightweight yet warm fleece jacket for chilly days.
- High collar.
- 2 outer pockets.
- Elasticated cuffs and waist.

| code    | size |
|---------|------