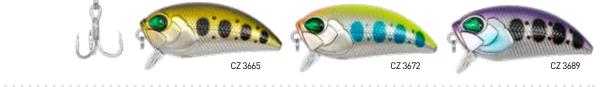

## **ULCRANK** PREDATOR-Z

Floating hard lure in classic crank style. The suggested retrieving is slow stop-and-go or middle speed. Size: 4,0 cm / 4,2 g.





#### **UL BUG** PREDATOR-Z

Bug shaped floating hard lure. Retrieve it slowly with longer stops to imitate the flurry action of a drowning bug. Size: 3,2 cm / 3,5 g.



#### **DEEP CRANK** PREDATOR-Z

Deep going floating hard lure. It is easy to pull it down deep thanks to the longer lip shape which is not widely used on lures designed for UL fishing. Size: 2,8 cm / 2,2 g.



#### **ANGRY CRANK** PREDATOR-Z

Floating hard lure in crank style. It has quite a wide moving action even at low speed but it does not overdo it at higher speed either. Thanks to its chubby shape it is easy to cast to bigger distances. • Size: 5,0 cm / 8,0 q.



#### **BEETLE** PREDATOR-Z

Floating hard lure in crank style. Thanks to its chubby shape it can successfully trick even bigger predators. Slow or middle reeling speed is recommended. Size: 5,0 cm / 7,8 g.



FLOATING

CZ 3641



X21 is a fast, competition groundbait. Its ingredients have remained

secret for more than 50 years. It has always been made in the same way, from the same carefully controlled raw materials. This gives it an extraordinary and powerful attraction in a minimum of time. This groundbait, always up-to date, has suited anglers of all generations whatever their method of fishing is. Groundbait X21 is known throughout the world. It has given satisfaction to millions of anglers over many years thanks to its quality and results. Even champions use it.

| NET WEIGHT | 850