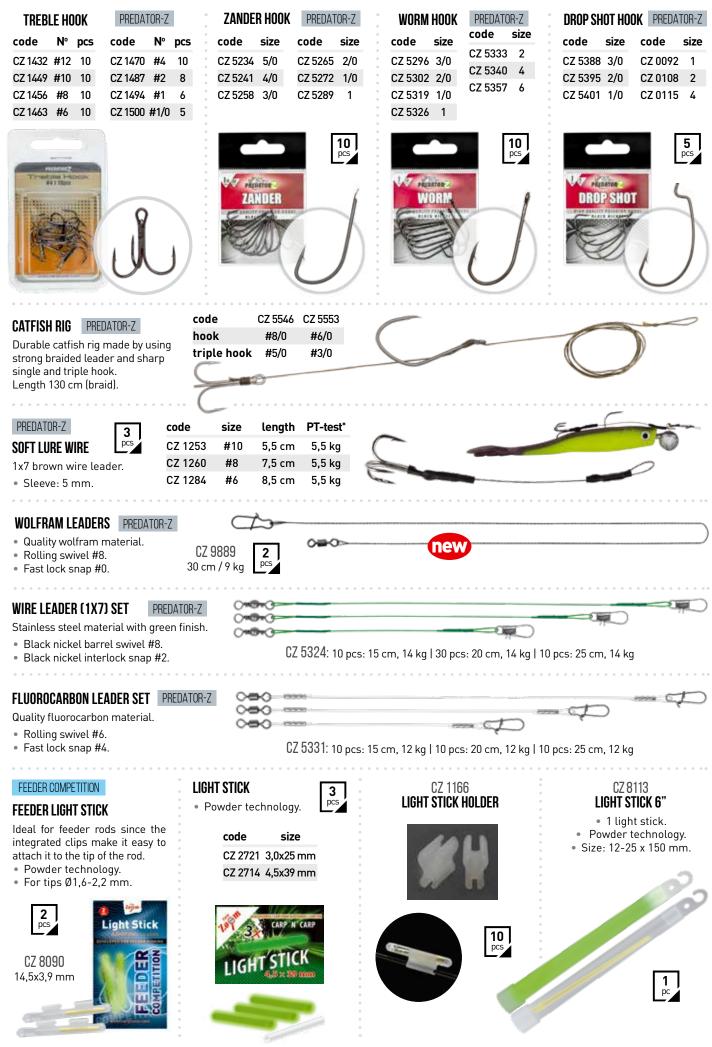

RPZUUM pin, a 10 cm 8-strand braid line in 0.18 mm thickness and a quick change loop. <u>6</u> code size CZ 6598 #8 5 pcs S CZ 6604 #10 CZ 6611 #12 CARPZOOM CO code size CZ 6628 #6 5 pcs S CZ 6635 #10 CZ 6642 #12 (C) | ARPZOOM code size CZ 6659 #8 5 pcs 3 CZ 6666 #10 CZ 6673 0 #12

#### POWER GUM LINK, LOOPED • CZ 6536

Perfect shock absorber for using between the rig and the main line. Efficiently reduces the chance of losing the rig and/or the fish. Comes with loops on both ends. Size: Ø1,0 mm, 10 cm.



#### POWER GUM LINK WITH SWIVELS • CZ 6543

Perfect shock absorber for using between the rig and the main line. Efficiently reduces the chance of loosing the rig and/or the fish. Comes with rolling swivels on both ends. Size: Ø1,0 mm, 10 cm.



#### FISHING HOOKS • TRADE CATALOGUE 2023



#### TRADE CATALOGUE 2023 • FISHING ACCESSORIES



#### **KNOT PULLER PROTECTOR •** CZ 9919

Particularly thin monofilament lines can cause serious problems during the process of making knots, for example, when the hands are wet or slippery, resulting in hard-to heal cuts between the fingers. This problem can be eliminated using Knot Puller Protector. After reeling the knot puller gently and strongly, the tightenig will get done without any damage on the line. It can be used for any fishing method where highly strength tightening is required.



When lines with high tensile strength get stuck, it can be difficult to tear them or in extreme cases when they break in. This can happen when fishing takes place in narrow spaces or from a boat. The Line Puller offers solution to this problem. A