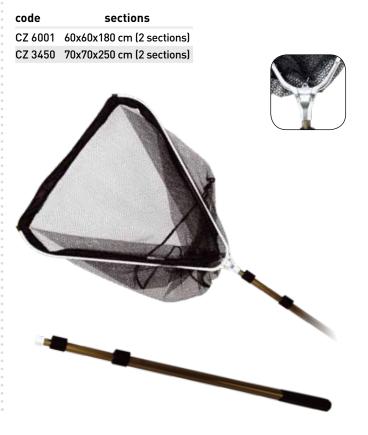

**CARP LANDING NET**

- 6 mm hole sized green net.
- Head size: 107x107x90 cm.
- Glass fibre blank material.
- EVA grip.

| code    | size                 |
|---------|----------------------|
| CZ 1604 | 188 cm (1 section)   |
| CZ 1611 | 110 cm (2 sec. tele) |



#### CAMOU BOILIE LANDING NET, 2 SECTIONS • CZ 6858

Lightweight yet stiff landing net with camou mesh which will blend in with just about any bankside background. Composite put-in handle. Fish friendly camou mesh.

- Reinforced 107 cm arms. Strengthened spreader block.
- Non-skid grips.
- Black carry sleeve.
- Size: 107x107x100x180 cm (2 sections).

#### ZETA RUBBER LANDING NET

Foldable head, triangle shaped telescopic handle, metal arms and spreader and rubberized mesh are the main features of the ZETA Rubber Landing Net.





#### ALPHA-ECO LANDING NET

Foldable head, telescopic handle, metal arms and spreader and green mesh feature the ALPHA-Eco landing net.



#### **BETA-N 2 SECTION LANDING NET**

Foldable head, telescopic handle, strengthened plastic spreader and 8mm green mesh feature the BETA-N.

| code    | size                      |
|---------|---------------------------|
| CZ 0061 | 50x50x150 cm (2 sections) |
| CZ 0054 | 50x50x180 cm (2 sections) |
| CZ 0078 | 50x50x220 cm (2 sections) |
|         |                           |
|         |                           |





#### **GAMMA-N 2 SECTION LANDING NET**

Foldable head, telescopic aluminium handle, metal spreader and 8mm green mesh feature the GAMMA-N.



#### THETA LANDING NET

The features of the THETA landing net: foldable head, telescopic