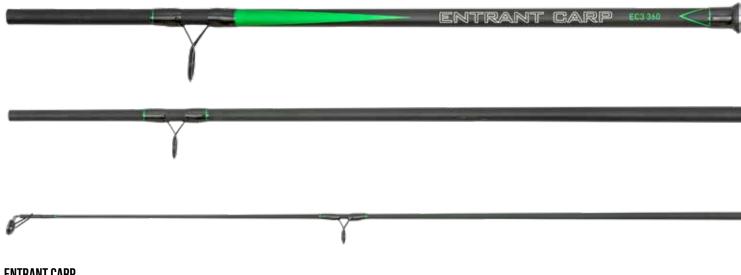

|   |                    |        |                                |                  | 99             | ~~        |            |
|                                                                                  |   |                    |        |                                |                  | 99             | ~~        |            |
|                                                                                  |   | ι.γ                | ł      |                                | ) <del>-</del> - | 99             |           | .)         |
|                                                                                  |   | code               |        | n <b>c. weigh</b><br>n 3,00 lb | t t. lengtl      | n weigh        | t sec.    | quide      |

SCORE .....



# **ENTRANT CARP**

The Entrant Carp series is the entry level of our carp rods, a real value for money. The ideally soft blank perfectly handles the sudden plunging of hooked fish. The blank received a matte black minimal design. Components include double-leg guides with wear resistant aluminium-oxide inserts and thick EVA handle for sure grip.



# **ENTRANT BIGFISH**

Developed for handling even the biggest catfish, this rod features an extremely strong blank armed with robust double-leg guides and will stand its ground under the toughest demands.

# SPEC SPOD

Ő

Powerful blank with tip action for precise and long casts even with heavy load. The light yet durable guides ensure acceptable rod weight.

ć

\*ø50 mm butt guide.

| CZ 6339         300 cm         3,00 lb         157 cm