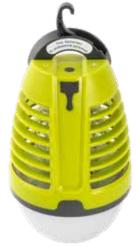

tivity. Batteries: 3 x AA (not included).

- Spring loaded jaws for fixing on poles. •
- 4 independently movable heads.
- 4 x 3 LED (200 lumens).
- 4 brightness levels.
- Splashproof design.
- For all-weather use.
- Built-in hooks.
- Lightweight.

#### **BUG ZAPPER BIVVY LIGHT • CZ 2927**

Rechargeable lamp and mosquito killer for indoor/outdoor use featuring:

- Super bright and energy saving LED light (200 lm).
- The violet LED effectively attracts mosquitoes and bugs.
- The 2000V grid zaps the mosquitos.
- Effective area: 30-40 m<sup>2</sup>.
- 4 modes: OFF/LIGHT/LIGHT+ZAP/ZAP
- Working times: 8 h only light, 9 h only zap, 5 h light/zap.
- IP44 splash proof.
- Built in 2000mAh rechargeable battery.
- Charging: USB DC5V 2000mA (max. 3,5 h).
- A cleaning brush and an USB cable included.







#### ZOOM HEADLAMP • CZ 3354

- 3 W super bright LED (distance: more than 150 meters). Zoomable light beam.
- 90° tilting head. Waterproof design.
- For all-weather use. Aluminum alloy head.
- Adjustable head strap. • Batteries: 3 x AAA (not included).





#### VIVID COB LED HEADLAMP • CZ 0640

- 3 W COB LED (130 lumens).
- Modes: HIGH/LOW/FLASH/OFF.
- Tilting head.
- For all-weather use.
- Lightweight, compact size.
- Adjustable head strap.
- Batteries: 3 x AAA (included).



#### PRACTIC-ZN COB LED LAMP • CZ 0459

Versatile, literally an all-round utility lamp and flashlight featuring:

- 170-190 lumen COB LED, 30-40 lumen LED.
- Solid yet lightweight body, soft touch duo colour finish.
- 180° degree pivoting stand with magnetic base, hanging hook. 3xAA batteries (not included).