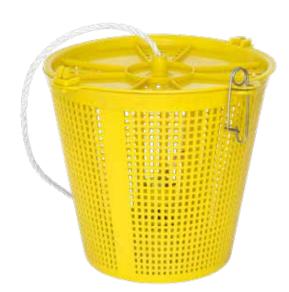

------|
| CZ 0084 | 36cm     | 4,5 mm |
| CZ 0091 | 36cm     | 6 mm   |
| CZ 3795 | 45 cm    | 4 mm   |



#### TRADE CATALOGUE 2023 ● FEEDING & BAITING EQUIPMENT



#### LIVE BAIT BUCKET

- Designed for the real predator chasers.
- Strong and reliable construction.
- Hole for air pump tube.
- Removable plastic mesh liner for quick and easy
- cleaning or water changes.
- Ideal for all type of live baits.

| code    | size               |
|---------|--------------------|
| CZ 8340 | 31,5x20x17cm (7 l) |
| CZ 8357 | Ø33x22cm (13 l)    |





#### PREDATOR-Z

#### SINKING LIVE BAIT HOLDER • CZ3269

Rigid plastic bucket with perforation for keeping the live bait in good condition. It is sinking by itself so no additional weight is needed. Equipped with 1,5m strong rope. • Size: Ø15-22x20 cm.



PREDATOR-Z WORM BUCKET

Handy bucket with perforated clip-on lid for any kind of worm, leech, etc.

PREDATORZ

 code
 size

 CZ 8548
 Ø10,5x13cm (1 l)

 CZ 8555
 Ø13,5x18,5cm (2 l)



#### PREDATOR-Z

#### AIR PUMP • CZ 9729

Portable live bait aerator great for keeping your live bait in good condition.

- Double speed motor.
- Durable and splash proof casing.
- Comes complete with airline and aerator stone.
- Power supply: 1 x 1,5V D size battery (not included).

#### PREDATOR-Z

#### LIVE BAIT NET • CZ 3932

Plastic coated one piece steel wire frame and handle, and soft yet durable mesh feature this handy live bait net. 17x14,5+30 cm.

#### FEEDING & BAITING EQUIPMENT • TRADE CATALOGUE 2023



#### **BAIT CRUSHER • CZ 7832**

Robust housing and stainless steel blades characterize this