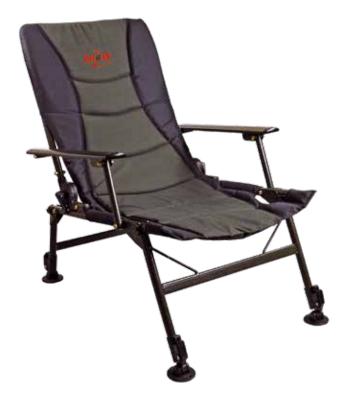

is built around an extremely stable and robust steel frame. The cover is comfortable and durable with thick padding around for added support.

- Snug mattress.
- Steady and robust steel frame.
- Adjustable legs.
- Equipped with swivelling mudfeet.
- Size: 54x58x52/120cm.
- Folded size: 85x70x25 cm.



#### COMFORT N2 ARMCHAIR • CZ 2317

The CarpZoom Comfort N2 Armchair offers nothing else than comfort featuring adjustable reclining back, independently adjustable legs and swivelling mud feet.

- Size:50x50x35/88 cm.
- Weight: 5,7 kg.

#### **RECLINER COMFORT ARMCHAIR • CZ 9606**

Recliner armchair offering full comfort thanks to the padded mattress, adjustable back, the increased height and the adjustable legs equipped with swivelling mud feet. • Size: 56x46x42/98 cm.

- Weight: 5,20 kg.





#### ACCESSORIES FOR COMFORT • TRADE CATALOGUE 2023

#### EASY COMFORT ARMCHAIR • CZ 5790

Durable frame, hard wearing cover and stylish design features the Easy Comfort Armchair. Furthermore, it has adjustable front legs, mud feet and it is easy to fold. • Size: 49x38x40/82 cm.

- Weight: 4,8 kg.
- Weight: 4,8 kg.



#### **CLASSIC CAMP CHAIR •** CZ 6551

Perfect for short sessions, this lightweight still strong chair is a good choice if you need to save some weight and volume.

- Size: 38x39x40/71 cm.
- Weight: 3,00 kg.



#### **FOLDABLE CHAIR**

Handy and foldable chairs in two sizes. Convenient solutions when you are on the go.

CZ 3170 M 40x40x36/69 cm CZ 3187 L 45x45x41/74 cm

#### SHOULDER BAG CHAIR • CZ 6307

The Shoulder Bag Chair is ideal for the mobile angler or for short s