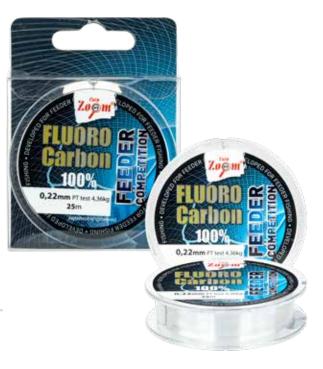

ADER LINE FEEDER COMPETITION

High quality leader line for feeder fishing featuring:

- Precisely determined softness.
- Knot resistant and UV resistant.
- High breaking strength.
- Line color: invisible.

50

| code    | diameter | PT-test* |
|---------|----------|----------|
| CZ 2113 | 0,14 mm  | 3,50 kg  |
| CZ 2120 | 0,16 mm  | 4,30 kg  |
| CZ 2137 | 0,18 mm  | 5,30 kg  |
| CZ 2144 | 0,20 mm  | 6,45 kg  |
| CZ 2151 | 0,22 mm  | 7,70 kg  |



# FLUOROCARBON LEADER FEEDER COMPETITION

Quality fluorocarbon material. High abrasion resistance. Virtually invisible in water. High knot strength. • Line color: transparent



| code    | diameter | PT-test* |
|---------|----------|----------|
| CZ 2584 | 0,18 mm  | 3,18 kg  |
| CZ 2591 | 0,20 mm  | 3,54 kg  |
| CZ 2607 | 0,22 mm  | 4,36 kg  |





**POWER GUM** FEEDER COMPETITION

Perfect shock absorber. Use it above the feeder to avoid crack offs. • Line color: transparent.

| code    | diameter | PT-test* |
|---------|----------|----------|
| CZ 3895 | 0,60 mm  | 4 kg     |
| CZ 3901 | 0,80 mm  | 6 kg     |
| CZ 3918 | 1,00 mm  | 8 kg     |
| CZ 3925 | 1,25 mm  | 10 kg    |

10 neters

# FISHING LINES • TRADE CATALOGUE 2023

# **CAMOU HOOKLINK 8X**

The Camou Hooklink 8X is a feeder line with 8 fibers and has premium quality. It is characterized by its round cross-section and abrasion resistance. It is completely soft, so that the fish will snatch up the bait almost without resistance. It makes the knotting easier and has a high knotting tolerance. Its surface refracts due to a special camouflage painting, thus preventing any