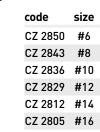

hank and special coating. The best is to use with pellets or wafters on hair rig.



code size CZ 0251 #10 CZ 0268 #12 CZ 0275 #14 CZ 0282 #16

**10** pcs



#### **KO.7 CARP METHOD HOOK**

The K0.7 hook is designed for method fishing featuring barbless point, wide gape, straight shank and special coating. The best is to use with pellets or wafters on hair rig.



#### FEEDER COMPETITION FC-545

Extremely strong hook with spade end. Ideal for carp or other largebodied fish and it can handle extreme loads easily.

code

CZ 2911

CZ 2904

CZ 2898

CZ 2881

CZ 2874 #14

CZ 2867 #16



#### FEEDER COMPETITION FC-538

General purpose hook with large round bend, micro-barb and spade end. Traditional hook for carp or other large-bo-died fish (grass carp, common barbel, sturgeon, common nase).







pcs



FEEDER COMPETITION

| CZ 2683 | #8  |
|---------|-----|
| CZ 2676 | #10 |
| CZ 2669 | #12 |
| CZ 2652 | #14 |
| CZ 2645 | #16 |
|         |     |



#### FC-501 FEEDER COMPETITION

General purpose hook with classic design. Perfect for carp, grass carp, common barbel and middle or large sized fish.

| pcs | <b>10</b> pcs |  | 1 |
|-----|---------------|--|---|
|-----|---------------|--|---|

| code    | size | code    | size |
|---------|------|---------|------|
| CZ 2744 | #6   | CZ 2713 | #12  |
| CZ 2737 | #8   | CZ 2706 | #14  |
| CZ 2720 | #10  | CZ 2690 | #16  |



**10** pcs

size

#6

#8

#10

#12

#### FEEDER COMPETITION **K0.5 CARP METHOD HOOK**

The K0.5 hook is designed for method fishing featuring curved shank for better hooking and special coating. The best is to us