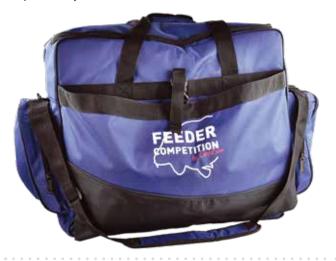

stable strap with quick release clip feature this bag. • Size: 26x12x15 cm.





#### EVA CARRYALL-M BAG • CZ 0113

The EVA Carryall-M Bag is an ideal solution for storing and carrying your feed and bait, but you can also keep your clothes and other valuables in a dry place. There are four elastic loops for rods and one for pliers. Comes with strong zipper, handle and shoulder strap.

- Waterproof EVA material
- Welded seams
- Zip top and carry handles
- 50x28x30 cm
- Weight: 2,10 kg



#### **XTRA LARGE CARRYALL •** CZ 4458 FEEDER COMPETITION

The Xtra Large Carryall is fully padded and durable carrying loads of fishing gear. Complete with 2 zipped side pockets and 1 side pocket with buckle closure. Fitted with a padded and adjustable shoulder strap and carry handles. Size: 50x45x30 cm.



#### **COOLBAG •** CZ 4489 FEEDER COMPETITION

Stylish bag designed to keep your baits or your drinks and food fresh while fishing. The main compartment is fully insulated with metallic liner and is easy to clean. The bag is complete with a padded shoulder strap. • 45x20x25 cm.





#### EVA BAIT BAG • CZ 9361 FEEDER COMPETITION

The EVA Bait Bag is an ideal solution for storing and carrying your feed and bait, but you can also keep your clothes and other valuables in a dry place.

- Waterproof EVA material.
- Welded seams.
- Zip top and carry handles.
- 40x25x26 cm.



#### **EVA KEEPNET BAG** • CZ 9354 FEEDER COMPETITION

The EVA Keepnet Bag is perfect for transporting wet nets preventing your luggage and car from getting wetness and unpleasant odours.

- Waterproof EVA material.
- Wel