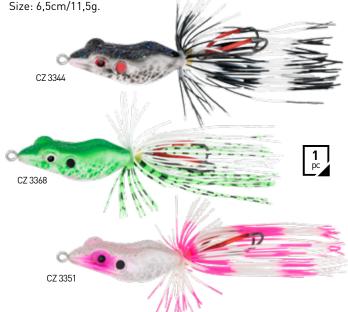

ouse swimming' period of the year. Thanks to the placement of the hooks it is completely weedless. Target fish: pike, catfish, largemouth bass. 7 cm / 21 g.



#### **DUCKLING** PREDATOR-Z

A perfect choice if the target fish is pike, smallmouth bass or smaller catfish. Recommended to retrieve it slowly with some sudden moves to increase the waves and the splatter the duckling creates. Thanks to the placement of the hooks it is completely weedless. Size: 6,5cm/11,5g.



#### **DANCING FROG** PREDATOR-Z

If the goal is to fish close to the sore, next to the reed or the place is weedy the Dancing Frog can be ideal if the target fish is pike or smallmouth bass. Recommended to retrieve it slowly with stops and some sudden moves. Thanks to the placement of the hooks it is completely weedless.





C7 3412

#### SLIM MOUSE PREDATOR-Z

The Slim Mouse top water lure is the best one during the 'mouse swimming' period of the year. Thanks to the placement of the hooks it is completely weedless. Target fish: pike, catfish, largemouth bass. 6 cm / 12 g.



#### TORTUGA PREDATOR-Z

A perfect choice if the target fish is pike, smallmouth bass or smaller catfish. Recommended to retrieve it slowly with some sudden moves to increase the waves and the splatter the turtle creates. Thanks to the placement of the hooks it is completely weedless. Size: 5,5cm/11g.



#### JUMPING FROG PREDATOR-Z

A perfect choice if the target fish is pike, smallmouth bass or smaller catfish. Thanks to the shape of the legs it creates smaller waves even when retrieving slowly just like a real frog. The waves and t