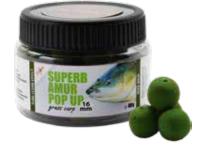

| GROSS WEIGHT/CTN | 20,20 kg |





#### AMUR - GRASS CARP SUPERB WAFTERS • CZ 4556

A great hook bait developed specially for amur / grass carp fishing. If used with the proper size of hook and bait spike it forms a perfectly balanced unit swayed enticingly by the slightest move of the water. Proven flavour and colour combinations ideal for method fishing but any non-predatory fish can be targeted with it by bottom fishing.



#### AMUR SUPERB POP UP • CZ 1364

The Amur / Grass Carp Superb Pop Up starts to gush an intense cloud of long lasting colour and flavour irresistible for grass carp. Further features are the increased buoyancy and the great rubbery-foamy texture making it easy to pierce with boilie needle. It easily withstands powerful casts over 100 m.







0<sub>00-U</sub>9



#### TURBO AMUR PASTE • CZ 1777

Boilie paste designed for gras carp (amur). It grants the possibility to use the advantages of boilies with almost any kind of hook bait: just place the desired bait on the hook and cover it with the boilie paste in a snap. Remember to cover your rig also to achieve even better results.



### . . . . .

#### AMUR GROUNDBAIT • CZ 3172

A unique blend of ground seeds and plants irresistible for grass carp (amur).

| NET WEIGHT/BAG         | 1000 g               |
|------------------------|----------------------|
| TOTAL BAG/CTN          | 10                   |
| GROSS WEIGHT/CTN       | 10,5 kg              |
| TOTAL CARTON/PALLET    | 60                   |
| TOTAL BAG/PALLET       | 600                  |
| WEIGHT/PALLET          | 630 kg