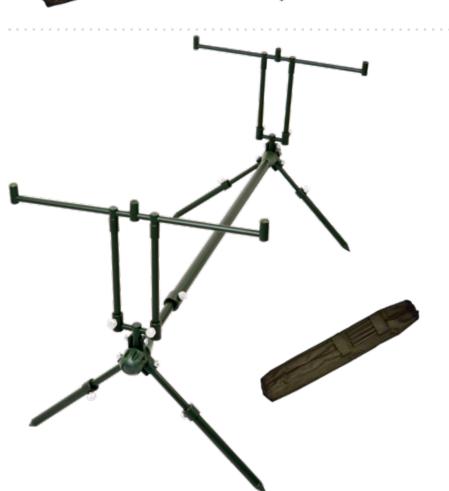

4 rod buzz bars supplied.Weight: 3,5 kg.
- Aluminium body with green finish.
- Variable length: 73-115 cm.
- Multiple angle settings: 0-55°.Adjustable buzz bar height.
- Fully adjustable legs.Supplied with carry bag.
- Transport size: 80x23x7 cm.

#### BITE ALARMS & ROD HOLDERS • TRADE CATALOGUE 2023

#### FOCUS ROD POD • CZ 2675

- Black coated aluminium body.
- Variable length: 71-127 cm.
- 3 rod buzz bars.
- Adjustable buzz bar height.
- 4 fully adjustable legs. Supplied with carry bag.
- Transport size: 20x72.x6 cm.Weight: 1,80 kg.

#### STANDARD N3 ROD POD • CZ 6032

- Stylish matte green
- aluminium body.Variable length: 70-120 cm.
- 3 rod buzz bars. Adjustable buzz bar height.
- 4 fully adjustable legs.
- Supplied with carry bag.
- Transport size: 77x23x10
- cm. • Weight: 1,90 kg.



### CZ 2355 Practic rod Pod

- Aluminium body with green finish.
- Variable length: 77-120 cm.
  3 rod buzz bars supplied.

- Fully adjustable legs.
  Supplied with carry bag.
  Transport size: 79x9x9cm, weight: 1,55 kg.

#### TRADE CATALOGUE 2023 • BITE ALARMS & ROD HOLDERS

#### WEIGHING TRIPOD • CZ 8074

Aluminium tripod for weighing even

a really big fish.

**TRIPOD •** CZ 0568

Aluminium body.
Variable height: 55-159 cm.
Fully adjustable legs.

Transport size: 60x7x7 cm.Weight: 0.77 kg.

- Adjustable height (133-159 cm).
- Durable green finish
- Payload: 40 kg.
  Transport length: 158 cm.
  Weight: 1,70 kg.

TRIPOD ZMT • CZ 3436

The Tripod ZMT is a handy and sturdy item made from stainless materials.

- Adjustable height (50-100 cm).
- Hook for extra weight if needed.
- Durable fi