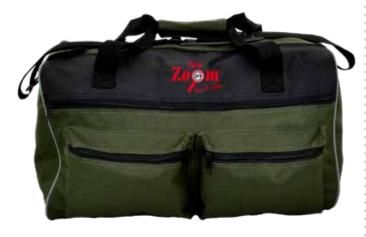

ying comfortable. Size: 55x39x35 cm.



#### G-TREND CARRYALL, MEDIUM • CZ 5751

All-purpose utility bag providing ample room for a serious amount of gears while small enough to be carried easily. Two zipped end pockets (19x20x5cm) with outer mesh pocket, a decent sized front pocket (28x21x5cm) and adjustable shoulder strap complete the G-Trend Carryall. Size: 43x28x30 cm.





#### AVIX PRACTIC-ALL FISHING BAG • CZ 6253

The Practic-All Fishing Bag is ideal for every angler featuring heavy duty material, large central compartment, sizable side pockets with zippers and adjustable shoulder strap with padding and carry handles. Size: 58x23x29 cm.

#### UNIVERSAL N2 BAG • CZ 2331

Durable and practical luggage bag with double zippered top, side pockets and shoulder strap. Size: 50x28x28 cm.



#### CAMOU MULTI FISHING BAG • CZ 7053

Camou patterned fishing bag. The large and padded main compartment with adjustable dividers, the 4 zipped pockets, the 2 mesh pockets and the 3 pockets in the top lid ensure enough space for your fishing gear. The material is water repellent and easy to clean. • Size: 57x27x31 cm.



#### AVIX RUCKSACK • CZ3214

The AVIX Rucksack is perfect for all the necessary things needed for a 1-2 days trip. Large main compartment, padded and adjustable shoulder straps, 2 exterior side pockets (30x17x8 cm) and an exterior front pocket (39x17x9 cm) are just a few of the remarkable features. Size: 55x46x35 cm.



#### AVIX BELT BAG • CZ3184

Handy belt bag for storing small whatnots or lures but perfect for a phone and documents as well. Durable material, 4 comp