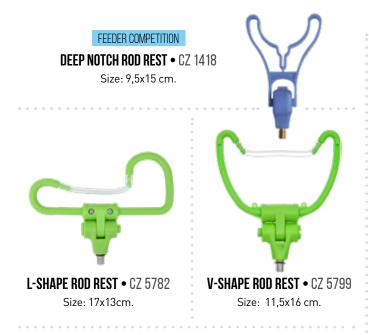

many times it is a must. Size: ø3,6x7 cm.

STRONG BUZZ BAR

Durable buzz bars with stylish matte finish.

Two and three rod designs are available.

#### MARSHAL

#### 2-ROD BUZZ BAR 8" & 10" • CZ 2485

Made from sturdy aluminium with stylish matte black finish. Sizes: 8" (20 cm) and 10" (25 cm).



Light weight buzz bars made of aluminium alloy. Two and three rod designs available.



#### MARSHAL

#### **STORM POLE**

Built to last telescopic storm pole / bank stick featuring solid auger point to penetrate hard ground with ease. The thumb screw ensure solid tightening.

 code
 size

 CZ 6017
 ø1,6x71-120 cm

 CZ 6024
 ø1,6x95-170 cm

#### BITE ALARMS & ROD HOLDERS • TRADE CATALOGUE 2023



**TELE ALARM HOLDER** 

55-90 cm

65-120 cm

#### TRADE CATALOGUE 2023 • BITE ALARMS & ROD HOLDERS



#### **CREST ROD REST** • CZ 1425 FEEDER COMPETITION

Quiver type rod rest if adjustment is needed to the tension of the tip. It features line groove and an adjustable tilting mechanism. Fitted with standard brass bolt to screw it either on to a tripod or a bankstick. Size: 9,0x23 cm.



#### CZ 5539 **SMART BOAT ROD HOLDER**

Useful G-clamp rod holder excellent for most kind of boats, canoes featuring tough construction and easy storage thanks to the folding parts.



### rods. Fitted with standard screw to fix it either to a tripod or to a bankstick. Size: 45 cm.

Handle end rod rest made from high quality foam to hold feeder

FEEDER COMPETITION



#### FRONT FEEDER ROD REST • CZ 1369 FEEDER COMPETITION

Tip end rod rest made from high quality foam to hold feeder rods. It not only hold