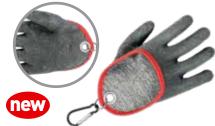

in areas where there are high numbers of mosquitoes, midges and other flying and biting insects.



#### **KEVLAR GLOVES** PREDATOR-Z

The Predator-Z Oplus Kevlar Gloves feature heavy duty Kevlar reinforced palm material with closed finger tips for preventing line cuts or other injuries while ensures sure grip during rod holding, fish handling, gaffing, removing hooks or even fish filleting.



#### WARM GLOVES • CZ 8267

- Keeps your hands warm during fishing or hunting.
- Made of warm polar fleece material.
- One size fits most.



#### MONSTER GLOVE • CZ 9902

PREDATOR-Z

The rasp-like and ridge teeth can cause serious injuries to the angler's hand. But, using the Monster Glove such injuries can be avoided, and thanks to their non-slip surface a stable grip of the fish can be assured.



#### CLOTHING & FOOTWEAR • TRADE CATALOGUE 2023

#### **CARPZOOM T-SHIRT**

Soft, easy care T-shirt not only for anglers.

#### code size CZ 7250 s CZ 6109 М CZ 6116 L CZ 6123 XL CZ 6130 XXL

XXXL

CZ 6147



#### **T-SHIRT**

Stylish T-shirt for the feeder fanatics.

#### FEEDER COMPETITION

code size CZ 6154 s CZ 6161 М CZ 6178 L CZ 6185 XL CZ 6192 XXL CZ 6208 XXXL







#### PREDATOR-Z

#### **OPLUS LONG SLEEVE T-SHIRT**

Oplus long sleeve T-shirt for the spinning fanatics. Made of high quality technical fabrics: it is breathable, allowing moisture to evaporate and it protects from sunburn filtering out UV light.

| code    | size |
|---------|------|
| CZ 4311 | М    |
| CZ 4328 | L    |
| CZ 4335 | XL   |
| CZ 4342 | XXL  |



LONG SLEEVE T-SHIRT Long sleeve hooded T-Shirt offering