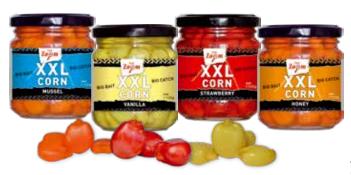

| flavour    | code    |
|------------|---------|
| mussel     | CZ 9386 |
| vanilla    | CZ 2335 |
| strawberry | CZ 2359 |
| honey      | CZ 2342 |
|            |         |

Giant sized corn for big carps. Steeped in high quality flavouring and colourant liquids to get the best out of this special bait.

| MEASURE                | 220 ml              |
|------------------------|---------------------|
| NET WEIGHT/PCS         | 125 g               |
| TOTAL PCS/TRAY         | 12                  |
| GROSS/TRAY             | 4,10 kg             |
| TOTAL TRAY/PALLET      | 182                 |
| TOTAL PCS/PALLET       | 2184                |
| WEIGHT/PALLET          | 746 kg              |
| PALLET DIMENSIONS (CM) | 120x80x155 (1,49m³) |