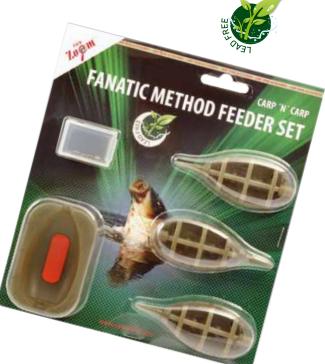

material.
- Different colours for different basket sizes.
- Hollow for the hook bait.



#### FEEDER COMPETITION

#### **FLAT METHOD**

In-line method feeder basket with up-to-date design featuring:

- drop shape for longer casts,
- specially formed ribs for better hold of the groundbait,
- specific platform for the hook bait.



 code
 weight
 code
 weight

 CZ 9743
 20 g
 CZ 9767
 40 g

 CZ 9750
 30 g
 CZ 9767
 40 g

#### FANATIC METHOD FEEDER

#### FANATIC METHOD FEEDER SET • CZ 1114

Complete set for method feeder fishing. Flat bottom, in line feeder baskets with different weights packed together with a mould for constant size, weight and shape of the groundbait and 3 rolling swivels. The feeder baskets and the mould are available separately. Weight: 20-25-30 g.

Swivel's size: #10.



CZ 8210 Fanatic Methodfeeder XL Mould







#### **COMPLETE METHOD RIG**

Readymade method rig with a quality feeder basket, a hook, a bait spike and a 10cm long braid.

| code    | weight |
|---------|--------|
| CZ 8097 | 40 g   |
| CZ 8103 | 50 g   |
|         |        |
|         |        |



#### **EX-CHANGEABLE METHOD FEEDER** FEEDER COMPETITION

The next generation of the feeder baskets. It is not only easy to fill without a mould, not only has a dedicated place for the hook and the bait on it nut you can easily replace it without untying your leader thanks to its special quick change system. Simply pop the inline tube out of the base of the basket and push it in into another one.

code weight CZ 5645 30 g

CZ 5652 40 g CZ 5669 50 g

**10** pcs

CZ 2972

CLIP-ON RIG HOLDER