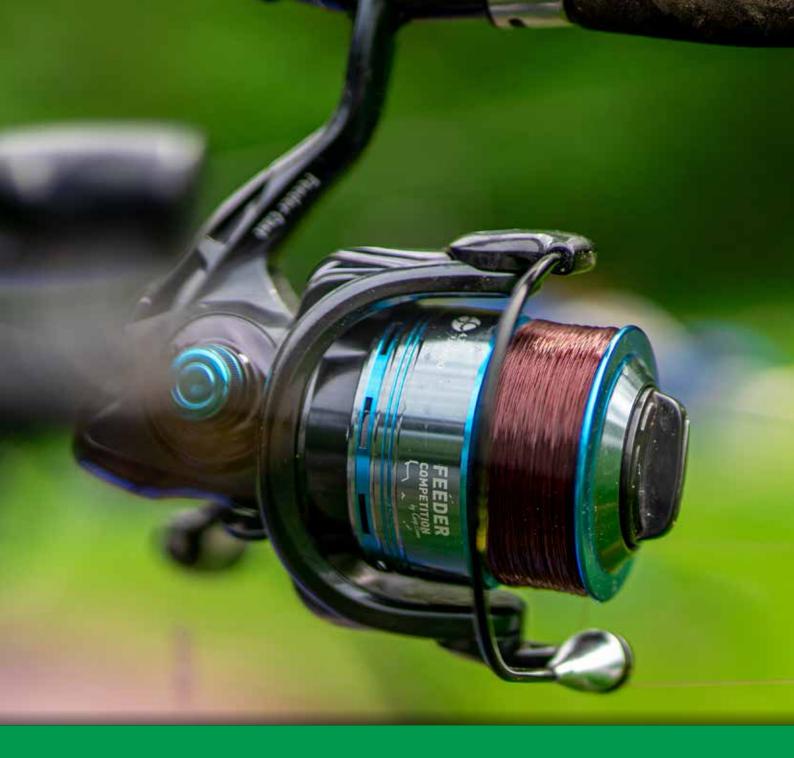

eight | sec. | quides   |
|---------|--------|-----------|-----------|--------|------|----------|
| CZ 6308 | 240 cm | 40-80 g   | 125 cm    | 235 g  | 2    | alu-oxid |
| CZ 6315 | 270 cm | 50-100 g  | 142 cm    | 290 g  | 2    | alu-oxid |
| CZ 6322 | 300 cm | 60-120 g  | 156 cm    | 330 g  | 2    | alu-oxid |

85 08888 221



#### ICE NOMAD PREDATOR-Z

This glass fibre rod has been developed for ice fishing and will handle even big pike and zander.

| code    | length | c. weight | t. length | weight | sec. | quides |
|---------|--------|-----------|-----------|--------|------|--------|
| CZ 6452 | 70cm   | 5-30g     | 70cm      | 35g    | 1    | SIC    |



# MULTIFISH - JUNIOR COMBO & JUNIOR TELE COMB

Rod set for kids complete with reel, fishing line, float and hooks and sinkers.





# **FISHING REELS**

CarpZoom provides a range of fishing reels with nice design, quality materials and assembly tech delivering a great fishing experience for anglers. There are lots of different varieties of reels available: front drag, rear drag, freespool, baitrunner and big pit reels for fishing for any kind of fresh water fish including carp or predatory fish.

# HQ-CARP FD MARSHAL

The Marshal HQ-Carp FD is a traditional reel specifically designed to catch really big fish. In spite of its robust appearance it is a precise and elegant reel made from quality raw materials. The durable graphite body, the CNC machined alu spool and the tested gears, shafts and ball bearings ensure long life. Thanks to the carefully selected gear ratio it winds up the line nicely. The brake can be adju