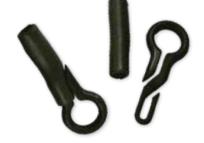

ROLLING SWIVEL+RING** 

Color: matte black.

CZ 9491

**ORIGO QUICK CHANGE SWIVEL** 

High quality quick change swivel ensuring instant changing of rigs if needed and tangle

free rig when casting. Size: #4.

-

-

MARSHAL

**10** pcs

CZ 2035 HELI/CHOD SWIVEL • Matte black. • Size #4 (UK size 8).





QUICK LOCK SWIVEL

Color: matte black

CZ 9484 Origo Swivel with Ring

Quality swivel with ring ensuring tangle free rig when casting. Size: #4.



QUICK CHANGE SWIVEL

Color: matte black.



**PVA BAG SWIVEL •** CZ 9552 Swivel with specially shaped ring designed for attaching the PVA bag to your rig securely. Size: #4.



#### RIGGING ACCESSORIES • TRADE CATALOGUE 2023

#### CAMOU STOPPER BEADS • CZ 6581

Quality rubber stopper for most kind of fishing methods like float, feeder, etc.







#### RUNNING RIG SET • CZ 9569

The set provides the basic items needed to prepare the perfect running rig set up. • Color: matte green.





- Matte green.
- Including tail rubber.



**6** pcs

#### STICK RUBBER STOPPER

**12** pcs

|           | • |
|-----------|---|
| CZ 6460 M |   |
| CZ 6453 L |   |



#### **FLEXI SILICONE TUBE**

Flexible silicone tube for securing the hair rig to the shank of the hook.

| code    | size             |
|---------|------------------|
| CZ 5560 | ø0,5/1,5 mm, 1 m |
| CZ 5577 | ø0,8/1,8 mm, 1 m |
| CZ 5584 | ø1,0/2,0 mm, 1 m |





CZ 1885 **SAFETY LEAD CLIPS + PIN** • Color: matte green.



**10** pcs

**10** pcs

TAIL RUBBERS • CZ 1946 • Matte green. • In Ø 3,0 mm, out Ø 6,0 mm.



#### SHRINK TUBE

 Shrink rate 2:1, length: 5 cm.



#### code colo