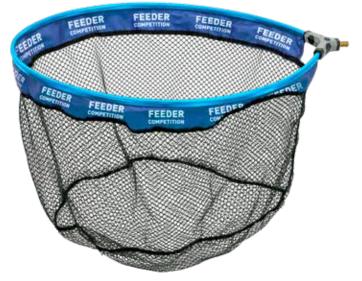

#### FEEDER COMPETITION

Developed specially for classic feeder and method feeder fishing the Galactic Method Feeder offers the best titbits of carp grounded into a perfect mixture. Thanks to the selected ingredients and the grinding it sticks well but breaks down quickly around the hook bait luring the fish to the area. High in carbohydrates, free from fish meal the sweet base mix is flavoured with proven aromas.

| NET WEIGHT/BAG         | 1000 g               |
|------------------------|----------------------|
| TOTAL BAG/CTN          | 10                   |
| GROSS WEIGHT/CTN       | 10,5 kg              |
| TOTAL CARTON/PALLET    | 60                   |
| TOTAL BAG/PALLET       | 600                  |
| WEIGHT/PALLET          | 630 kg               |
| PALLET DIMENSIONS (CM) | 120x80x158 (1,52 m³) |
|                        |                      |