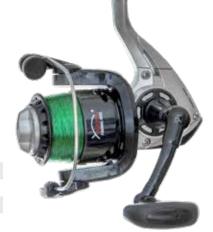

weight     | 347 g    |
| Strong drive gear.                           | gear ratio | 4.9:1    |
| Durable graphite material.                   | -          |          |
| <ul> <li>Computer balanced rotor.</li> </ul> | mm/m       | 0,35/220 |
| <ul> <li>Left/right exchangeable</li> </ul>  |            |          |

handle.



# **KID 200F**

- One way clutch / Instant Anti Reverse.
- Right/left interchangeable handle.
- S-Curve oscillating system.
- 1 Ball Bearing.
- 5.2:1 Gear Ratio.



code model mm/m CZ 7680 200F 0,18/245

# **MULTIFISH JUNIOR FD**

- Graphite spool equipped with 0,25mm green fishing line.
- Strong drive gear.
- Durable graphite material.
- Thin bail line system.
- Left/right exchangeable handle.
- 5.2:1 gear ratio.
- 1 bearing.

code

model

weight

gear ratio mm/m





# **MULTIFISH JUNIOR RD**

- Graphite spool equipped with 0,25mm fishing line.
- 1 bearing.
- Strong drive gear.
- Durable graphite material.
- Computer balanced rotor.
- Left/right exchangeable handle.



CZ 3093 code 3000 model weight 236g gear ratio 5,2:1 mm/m



CZ 5416

2500FD

183 g 5,2:1

0,18/190

# TRADE CATALOGUE 2023 • FISHING REELS



# MONSTER FD PREDATOR-Z

- Aluminium spool with metal line clip.
- Light yet durable graphite body.
- 6+1 ball bearings.
- 4.8:1 Gear ratio.
- One way clutch / Instant anti-reverse system.
- Balanced rotor.
- Thick bail arm.
- Right/left inter-changeable CNC handle.
- Wooden knob.

















# FISHING LINES

The broad range of our fishing lines can improve your casting and retrieving. No matter if you need mono or a braid line for carp, ge