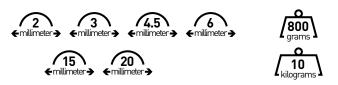

| code    | size  | weight |
|---------|-------|--------|
| CZ 5951 | 2mm   | 800 g  |
| CZ 7996 | 3mm   | 800 g  |
| CZ 5968 | 4,5mm | 800 g  |
| CZ 1120 | 6mm   | 800 g  |
| CZ 2309 | 15mm  | 800 g  |
| CZ 8023 | 20mm  | 800 g  |
|         |       |        |
| CZ 2408 | 15mm  | 10 kg  |
| CZ 5886 | 20mm  | 10 kg  |