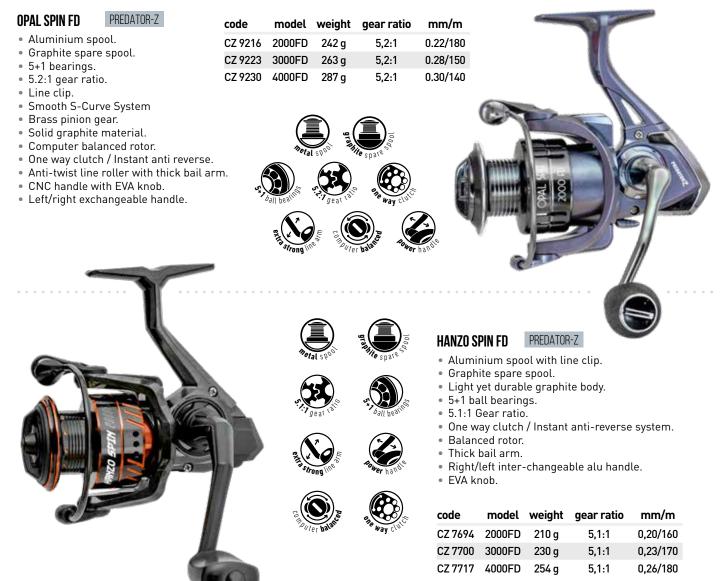

way clutch / Instant Anti Reverse.
- Right/left interchangeable handle.
- S-Curve oscillating system.
- 1 Ball Bearing.
- 5.2:1 Gear Ratio.



code model mm/m CZ 7680 200F 0,18/245

# **MULTIFISH JUNIOR FD**

- Graphite spool equipped with 0,25mm green fishing line.
- Strong drive gear.
- Durable graphite material.
- Thin bail line system.
- Left/right exchangeable handle.
- 5.2:1 gear ratio.
- 1 bearing.

code

model

weight

gear ratio mm/m





# **MULTIFISH JUNIOR RD**

- Graphite spool equipped with 0,25mm fishing line.
- 1 bearing.
- Strong drive gear.
- Durable graphite material.
- Computer balanced rotor.
- Left/right exchangeable handle.



CZ 3093 code 3000 model weight 236g gear ratio 5,2:1 mm/m



CZ 5416

2500FD

183 g 5,2:1

0,18/190

# TRADE CATALOGUE 2023 • FISHING REELS



# MONSTER FD PREDATOR-Z

- Aluminium spool with metal line clip.
- Light yet durable graphite body.
- 6+1 ball bearings.
- 4.8:1 Gear ratio.
- One way clutch / Instant anti-reverse system.
- Balanced rotor.
- Thick bail arm.
- Right/left inter-changeable CNC handle.
- Wooden knob.

















# FISHING LINES

The broad range of our fishing lines can improve your casting and retrieving. No matter if you need mono or a braid line for carp, general or predatory fishing featuring sensitivity, strength or abrasion-resistance, we've got you covered. Our monofilament lines offer great flexibility while the braided lines have high strength and minimal stretch.



# **METHOD FEEDER LINE** FEEDER COMPETITION

A special mono line developed for feeder fishing. Due to its sinking ability it with