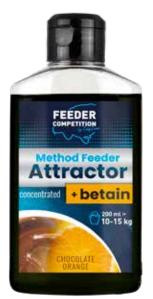

#### INTENSE PELLET METHOD GROUNDBAIT

This method feed material has a high content value and an intensive attracting effect. It has two kinds of pellets of Dutch Coppens premium quality: while the extreme attractiveness is guaranteed by the ground meal which has a high protein and fish oil content, the long-lasting attracting-effect and the keeping the fish feeding longer is ensured by the micro pellets contained in it. The dissolution time of the material is approx. 30 minutes depending on the temperature of the water. In addition to the intense aroma of the ingredients and the high fish oil content, the mixture also contains betaine which is an extra appetite enhancer. Its use is easy: mix it with water to achieve the right consistency. It can be used immediately after 10-15 minutes. The stuff is particularly intensive and helps a quick and successful fishing. The premium quality method feed material can be safely used even in competitive conditions.