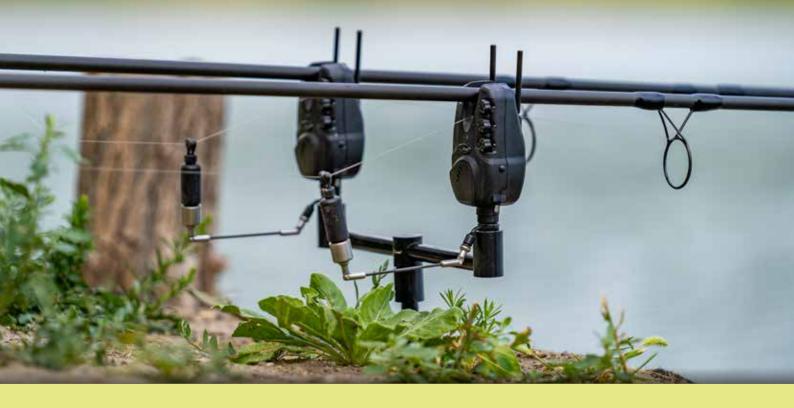

la holder:
- Fits umbrellas with pole diameter of up to 18 mm. Length: 40 cm.
- Its spiral flange dig easily • into the ground.
- The removable handle increases torque to allow users to turn the unit easily.
- Holds umbrellas using screw tightening.



**BIVVY PEG SET** 

#### **UMBRELLA HOLDER 1 • CZ 1628**

Strong stomper type umbrella holder:

- Fits umbrellas with pole diameter of up to 22 mm. Length: 30 cm.
- The handle and the two hard wearing spades help users to push the unit down easily.
- Holds umbrellas using screw tightening.









TACKLE TROLLEY • CZ 8081

• Robust steel frame.

• All-terrain tyres.

• Weight: 4,7 kg.

• Compact and foldable design.

Handy gear if you plan to go fishing with

a big pile of luggage and you need to park your car far away from the waterside.



# BITE ALARMS & ROD HOLDERS

Single and sets of bite alarms, bite indicators, rod pods and accessories, rod rests and different bank sticks from the high end to the value for money can be found in this section. From hobby anglers willing to have some fun on the waterfront to the devoted fanatics chasing the big fish, all fishing enthusiasts can find the proper items in our range.





#### MARSHAL

#### VIP 3+1 BITE ALARM SET • CZ 0503

High quality bite alarms and a receiver in a handy and durable case.

- Long range signal (150-200 m depending on the conditions).
- Adjustable sensitivity, volume & tone.
- Adjustable indicator LED colours (red, green, blue, yellow, purple, light blue, white).
- Bright high quality and long-life LEDs.
- Low battery detection .
- Self-testing function.
-