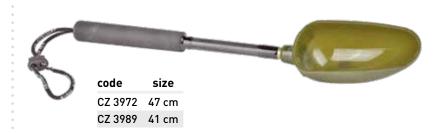

| 24 mm    |

#### **BAITING SCOOP**

Perfect for mixing baits, baiting over the side of the boat or loading the hoppers of your bait boat.

Dimensions:

| <ul> <li><u>M (MEDIUM)</u></li> </ul> | code    | size |
|---------------------------------------|---------|------|
| head: 15x14 cm<br>handle: 10 cm       | CZ 2521 | М    |
| <ul> <li>L (LARGE)</li> </ul>         | CZ 2538 | L    |
| head: 20x14 cm                        |         |      |



#### **BAITING SPOON**

Ideal bait spoons for feeding at short and medium distances. Perfect for groundbaits, pellets, boilies and other hard baits. The spoons are made of durable plastic with glossy finish for longer distances and clean bait release. The heads are detachable and can, if desired, also be used on longer handles for longer shots.



#### SPOD

Ideal for using with any kind of bait like pastes, pellets or groundbaits. A cheap and easy way to present bait.

| code    | size       |
|---------|------------|
| CZ 1901 | Ø4,8x15 cm |
| CZ 1918 | Ø5x20 cm   |



#### TRADE CATALOGUE 2023 • FEEDING & BAITING EQUIPMENT

#### MARKER FLOAT • CZ 1014 Small and handy tool to TRICOLOR MARKER FLOAT • CZ 7977 Traditional marker float with replaceabl

Traditional marker float with replaceable flights in black, yellow and red colours.

#### MARSHAL ORIGO MARKER SET • CZ 7748

Complete marker float kit including a marker float, a marker stem with one end lightened, 2pcs of probe leads (85g) with unique shape that transmits the makeup of the bottom much better than other versions and 2pcs of rubber stoppers (round and bell shaped).