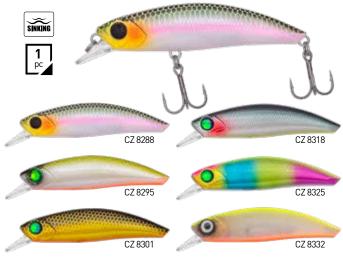

cm.



#### **BLADE SHAKER** PREDATOR-Z

Unlike the classic blade lures the Blade Shaker has more abdominal weight increasing the casting distance. The perfect solution for fishing remote areas for asp and for bottom jig fishing. 5 cm / 13,5 g.





1 METAL VIBER PREDATOR-Z pc Easy to cast, solid metal lure. Thanks to its extra wobbling it can be used in rivers and even in cloudy waters during fishing for asp. Even zander can break in on it in the falling back phase when jigging.



#### FISHING LURES • TRADE CATALOGUE 2023

#### **CURVE MINNOW** PREDATOR-Z

Sinking hard lure with cunningly curved body for chasing zander. Recommend for using in mid-water. After hitting the water 1-2 seconds waiting is advised then during the intense retrieving strong snaps can be expected. 6 cm / 7,1 g.



#### **ARROW MINNOW** PREDATOR-Z

Imitation of a bleak, a typical top-water fish. Best to use next to rocks and reed beds, especially in warm waters. Unbeatable when bleak spawn. During the day asp, at dawn and at sunset zander and catfish can be expected. Changing the speed of retrieving the catchiness can be increased. 9 cm / 9,2 g.



#### **POPPZOOM** PREDATOR-Z

Classic surface popper, an indispensable hard lure for summer predator fishing. Guided by slow flicks the predator fish will take it off the surface. Asp, pike, largemouth bass will love it! Its size is ideal for the stock of the commercial lakes and inland rivers. 5,5 cm / 5,6 g.



#### **SHOTGUN BLADE** PREDATOR-Z

Compared to its weight the Shotgun Blade is a thin-bodied traditional minnow lure. Its key feature is the sl