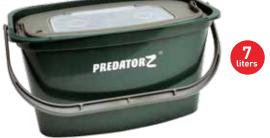

corners.
- Size: ø14-6,5x30 cm.



#### FEEDER COMPETITION

#### **ROUND RIDDLE**

Lightweight and robust riddle for making the sifting of your groundbait easy. Completely removes all lumps result.

| code    | diameter | mesh   |
|---------|----------|--------|
| CZ 0084 | 36cm     | 4,5 mm |
| CZ 0091 | 36cm     | 6 mm   |
| CZ 3795 | 45 cm    | 4 mm   |



#### TRADE CATALOGUE 2023 ● FEEDING & BAITING EQUIPMENT



#### LIVE BAIT BUCKET

- Designed for the real predator chasers.
- Strong and reliable construction.
- Hole for air pump tube.
- Removable plastic mesh liner for quick and easy
- cleaning or water changes.
- Ideal for all type of live baits.

| code    | size               |
|---------|--------------------|
| CZ 8340 | 31,5x20x17cm (7 l) |
| CZ 8357 | Ø33x22cm (13 l)    |





#### PREDATOR-Z

#### SINKING LIVE BAIT HOLDER • CZ3269

Rigid plastic bucket with perforation for keeping the live bait in good condition. It is sinking by itself so no additional weight is needed. Equipped with 1,5m strong rope. • Size: Ø15-22x20 cm.



PREDATOR-Z WORM BUCKET

Handy bucket with perforated clip-on lid for any kind of worm, leech, etc.

PREDATORZ

 code
 size

 CZ 8548
 Ø10,5x13cm (1 l)

 CZ 8555
 Ø13,5x18,5cm (2 l)



#### PREDATOR-Z

#### AIR PUMP • CZ 9729

Portable live bait aerator great for keeping your live bait in good condition.

- Double speed motor.
- Durable and splash proof casing.
- Comes complete with airline and aerator stone.
- Power supply: 1 x 1,5V D size battery (not included).

#### PREDATOR-Z

#### LIVE BAIT NET • CZ 3932

Plastic coated one piece s