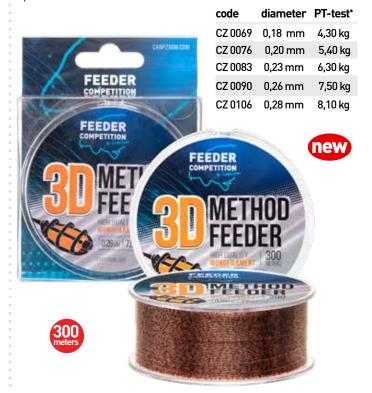

#### GALACTIC METHOD FEEDER GROUNDBAITS

#### FEEDER COMPETITION

Developed specially for classic feeder and method feeder fishing the Galactic Method Feeder offers the best titbits of carp grounded into a perfect mixture. Thanks to the selected ingredients and the grinding it sticks well but breaks down quickly around the hook bait luring the fish to the area. High in carbohydrates, free from fish meal the sweet base mix is flavoured with proven aromas.

| NET WEIGHT/BAG         | 1000 g               |
|------------------------|----------------------|
| TOTAL BAG/CTN          | 10                   |
| GROSS WEIGHT/CTN       | 10,5 kg              |
| TOTAL CARTON/PALLET    | 60                   |
| TOTAL BAG/PALLET       | 600                  |
| WEIGHT/PALLET          | 630 kg               |
| PALLET DIMENSIONS (CM) | 120x80x158 (1,52 m³) |
|                        |                      |