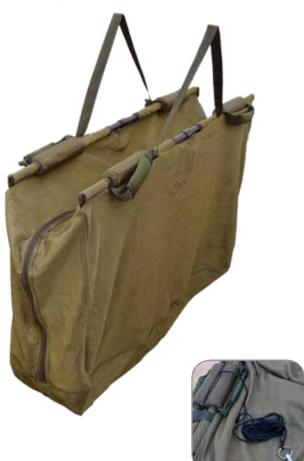

NETS • TRADE CATALOGUE 2023



#### 2IN1 UNHOOKING MAT & WEIGH SLING • CZ 1925

Clever, 2in1 type gear: if opened it is full size unhooking mat, if folded it is a sterling weigh sling. There is no compromise, it fulfils both functions perfectly. Foam padding. Durable cushion. Strengthened handles. Opened size: 105x124 cm.



#### VIP WEIGH SLING & RETAINER • CZ 0497 MARSHAL

Marshal VIP Weigh Sling & Retainer High grade foldable weigh sling for the demanding anglers featuring:

- Micro-mesh construction for optimal water flow.
- Square design for easier fish release.
- Four floats ensure extra buoyancy.
- Reinforced weighing straps and carry handles.
- Strong rope with standard threaded screw.
- Small packed size .
- Size: 97x33x50 cm, rope 330 cm.
- Packed size: ø10x50cm
- Weight: 1 kg.



#### EASY WEIGH SLING • CZ 0956

Lightweight yet durable weigh sling. Folds down up small enough to fit in a small place in your bag. The bottom mesh allows rapid water drainage for quick, accurate weighing. Easy to carry. Foldable – compact. Mesh on the bottom. Size: 100x65 cm.



#### EASY UNHOOKING MAT • CZ 0888

Affordable unhooking mat for the beginners or the mobile anglers if every gram and centimeter counts. Easy to carry. Rollable and compact. Size: 100x60 cm.



#### PRACTIC-N UNHOOKING MAT • CZ 0658

The Practic-N Unhooking Mat is the best solution for the painstaking angler. Gives excellent protection to the fish while it does not take up much room. Foldable – fixed by Velcro. Strengthened handles. Durable material. Size: 90x60 cm.



#### BIGCARP-N UNHOOKING MAT • CZ 0641

T