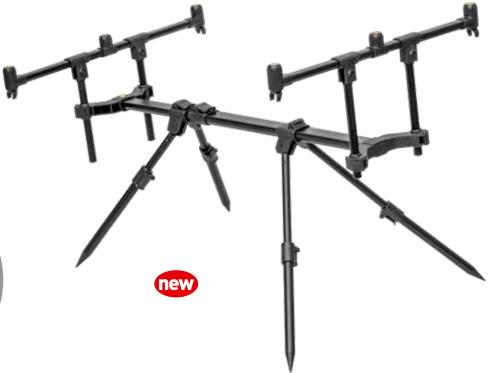

.

code color

CZ 2651 fluo green CZ 2668 fluo red



| color   | size   |
|---------|--------|
| CZ 1086 | red    |
| CZ 1093 | yellow |
| CZ 1109 | green  |
| CZ 1116 | blue   |
|         |        |



#### **BITE INDICATOR 2IN1, S05**

- Suitable for day and night use.
- Integrated LED lighting.
- Variable 2-size head.
- Adjustable length wire.
- Adjustable line clip.
- Works with most of the common sounders.
- Available colours: red, yellow, green, blue.

#### BITE ALARMS & ROD HOLDERS • TRADE CATALOGUE 2023



#### CZ 9780 MAXIMAL 2IN1 ROD POD

- Anodized aluminium body.
- Variable length: 70-110 cm.
- Variable height: 35-65 cm.
- 3 rod buzz bars (56 cm).
- Adjustable buzz bar height. 4 fully adjustable legs.

- Supplied with carry bag.Transport size: 68x22x8 cm.
- Weight: 1,8 kg.







#### ROBUST 4 ROD POD • CZ 7939

- Anodized aluminium body.
  Variable length: 90-160 cm.
  Variable height: 70-105 cm.
  4 rod buzz bars (70 cm).
  Adjustable buzz bar height.
  4 fully adjustable legs.
  Front legs can be extended with 2 additional legs. with 2 additional legs.
- Supplied with carry bag.
- Transport size: 81x28x13 cm.
  Weight: 4.00 kg.



### CZ 2362 Fanatic N3 Rod Pod

3 rod buzz bars supplied.Weight: 3,33 kg.

### CZ 3796 Fanatic N4 Rod Pod

- 4 rod buzz bars supplied.Weight: 3,5 kg.
- Aluminium body with green finish.
- Variable length: 73-115 cm.
- Multiple angle settings: 0-55°.Adjustable buzz bar height.
- Fully adjustable legs.Supplied with carry bag.
- Transport size: 80x23x7 cm.

#### BITE ALARMS & ROD HOLDERS • TRADE CATALOGUE 2023

#### FOCUS ROD POD • CZ