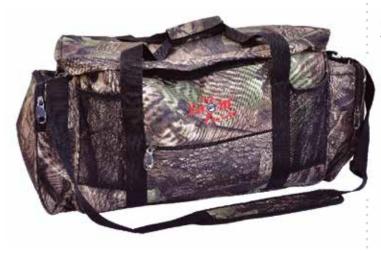

complete the G-Trend Carryall. Size: 43x28x30 cm.





#### AVIX PRACTIC-ALL FISHING BAG • CZ 6253

The Practic-All Fishing Bag is ideal for every angler featuring heavy duty material, large central compartment, sizable side pockets with zippers and adjustable shoulder strap with padding and carry handles. Size: 58x23x29 cm.

#### UNIVERSAL N2 BAG • CZ 2331

Durable and practical luggage bag with double zippered top, side pockets and shoulder strap. Size: 50x28x28 cm.



#### CAMOU MULTI FISHING BAG • CZ 7053

Camou patterned fishing bag. The large and padded main compartment with adjustable dividers, the 4 zipped pockets, the 2 mesh pockets and the 3 pockets in the top lid ensure enough space for your fishing gear. The material is water repellent and easy to clean. • Size: 57x27x31 cm.



#### AVIX RUCKSACK • CZ3214

The AVIX Rucksack is perfect for all the necessary things needed for a 1-2 days trip. Large main compartment, padded and adjustable shoulder straps, 2 exterior side pockets (30x17x8 cm) and an exterior front pocket (39x17x9 cm) are just a few of the remarkable features. Size: 55x46x35 cm.



#### AVIX BELT BAG • CZ3184

Handy belt bag for storing small whatnots or lures but perfect for a phone and documents as well. Durable material, 4 compartments and adjustable strap with quick release clip feature this bag. • Size: 26x12x15 cm.





#### EVA CARRYALL-M BAG • CZ 0113

The EVA Carryall-M Bag is an ideal solution for storing and carrying your feed and bait, but you can also keep your clothes and other valuables in a dry place. There are four elastic loops for