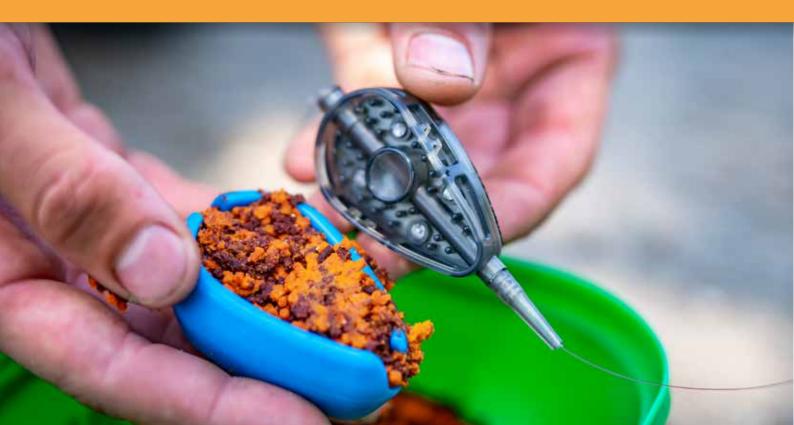

#### **CARP METHOD GROUNDBAIT**

The Carp Method groundbait is the up-to-date achievement of the expertise and devotion of the CarpZoom development and test team. Using a fascinating blend of cereals, fishmeal, yeast and fish premix together with top grade supplemental attractants this fast breakdown groundbait creates a rich and irresistibly flavoured fish attractor. A versatile and easy to use mix perfect for any method feeder, ideal for flat bed fee-ders for carp, grass carp, sturgeon or bream.

CZ 7038

| flavour         | code    |
|-----------------|---------|
| hot spice-fish  | CZ 5561 |
| mussel / fish   | CZ 5554 |
| strawberry-fish | CZ 5547 |

| NET WEIGHT/BAG         | 1000 g               |
|------------------------|----------------------|
| TOTAL BAG/CTN          | 10                   |
| GROSS WEIGHT/CTN TOTAL | 10,5 kg              |
| CARTON/PALLET          | 60                   |
| TOTAL BAG/PALLET       | 600                  |
| WEIGHT/PALLET          | 630 kg               |
| PALLET DIMENSIONS (CM) | 120x80x158 (1,52 m³) |