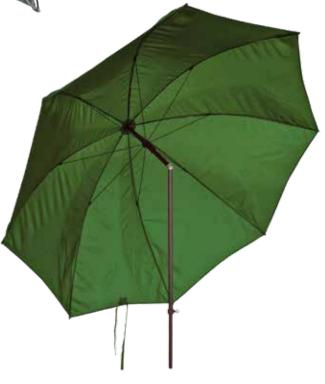

12,5x132 cm.
  Weight: 4,05 kg.





### CZ 5975 UMBRELLA SHELTER, CAMOU - 250CM

Camou patterned umbrella shelter. The side walls and the special waterproof coating of the fabric gives extra protection against the ups and downs of the weather. Quality 210 D material.



Pegs included







#### UMBRELLA SHELTER - 250CM • CZ 7634

Practical umbrella with side panel for protection against bad weather. Quality 210 D material.









#### PRACTIC BROLLY • CZ 2644

Functional, durable and affordable brolly for the most demanding angler. Light-weight, quick-setup yet still offers comfortable shelter against the elements on longer sessions too.

- Quality waterproof material.
- Space saving frame. • Strong pegging points.
- Pegs included.Size: Ø200x130 cm.
- Weight: 2,8 kg.



Pegs included



#### UMBRELLA - 220CM • CZ 7641

Lightweight umbrella for those anglers who just want to have one on hand in case of emergency. Quality 210 D material.



#### TRADE CATALOGUE 2023 • ACCESSORIES FOR COMFORT

#### **BIVVY ROD HOLDER • CZ 3406**

Universal bivvy tension bar with Velcro rod holders for 3 rods. This handy bivvy accessory not only gives extra support for your bivvy but also ensures safe and convenient storing solution for your rods. Length: 59-104 cm.



The Max Tackle Trolley is a must have if the shore if far from your car and you have a lot of gear to carry.

- Robust steel frame.
- Compact design.
- Folding handle and wheels. •
- All-terrain tyres.
- Platform size: 42x51,5 cm. •
- Folded size: 58x69x30 cm.
- Weight: 5.3 kg.

**DOUBLE WHEEL** TROLLEY • CZ 0184

Handy gear