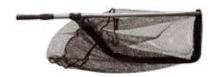

ad is 65x80cm with 100cm deep, strong and rubberized net for the safety of the fish. The frame and the handle is made from strong aluminium and the latter can be adjusted between 170 and 240cm so it can be used from a boat or from the shore as well.

 Size: 65x80x100/240 cm (2 sections, telescopic).

## DELTA-N 2 SECTION LANDING NET

Aluminium head and telescopic handle, metal spreader and 10 mm black mesh features the DELTA-N.

| code    | size                    |
|---------|-------------------------|
| CZ 3705 | 60x50x200 cm 2 sections |
| CZ 3712 | 70x60x250 cm 2 sections |









#### FOLDABLE LANDING NET • CZ 0438

Gun smoke coloured 2 section handle, black rubber mesh and durable folding mechanism are the main features of this landing net. • Size: 70x60x70cm/180 cm (2 sections).



#### POND-N LANDING NET • CZ 2682

Aluminium handle, frame and strong mesh features this little handy landing net. Size: Ø31x25x125 cm.



#### PREDATOR-Z

#### **OP-FOLDABLE LANDING NET • CZ 6605**

The OP-Foldable landing net ensures easy landing of your catch featuring foldable head, massive telescopic handle, robust arms, strengthened plastic spreader and rubberized mesh.

• Size: 60x70x180 cm (2 sections).



#### HANZO SPINNING FOLDABLE NET • CZ 0540 PREDATOR-Z

The 50x43 centimeter oval frame made of durable metal is covered with large-hole, strong rubber-like, yet fish-friendly soft net, from which even the hook of wobblers can be easily released. The depth of the net is 40 centimeters. The handle can be folded over the net with the help of a zipper on the head, so its transport