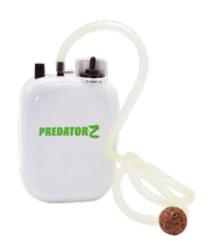

KET

- Designed for the real predator chasers.
- Strong and reliable construction.
- Hole for air pump tube.
- Removable plastic mesh liner for quick and easy
- cleaning or water changes.
- Ideal for all type of live baits.

| code    | size               |
|---------|--------------------|
| CZ 8340 | 31,5x20x17cm (7 l) |
| CZ 8357 | Ø33x22cm (13 l)    |





#### PREDATOR-Z

#### SINKING LIVE BAIT HOLDER • CZ3269

Rigid plastic bucket with perforation for keeping the live bait in good condition. It is sinking by itself so no additional weight is needed. Equipped with 1,5m strong rope. • Size: Ø15-22x20 cm.



PREDATOR-Z WORM BUCKET

Handy bucket with perforated clip-on lid for any kind of worm, leech, etc.

PREDATORZ

 code
 size

 CZ 8548
 Ø10,5x13cm (1 l)

 CZ 8555
 Ø13,5x18,5cm (2 l)



#### PREDATOR-Z

#### AIR PUMP • CZ 9729

Portable live bait aerator great for keeping your live bait in good condition.

- Double speed motor.
- Durable and splash proof casing.
- Comes complete with airline and aerator stone.
- Power supply: 1 x 1,5V D size battery (not included).

#### PREDATOR-Z

#### LIVE BAIT NET • CZ 3932

Plastic coated one piece steel wire frame and handle, and soft yet durable mesh feature this handy live bait net. 17x14,5+30 cm.

#### FEEDING & BAITING EQUIPMENT • TRADE CATALOGUE 2023



#### **BAIT CRUSHER • CZ 7832**

Robust housing and stainless steel blades characterize this handy bait crusher. A real must if you want to avoid spending hours with smashing stinky but necessary boilies or pellets.



#### PELLET GRINDER • CZ 2514

Handy gadget for crushing a