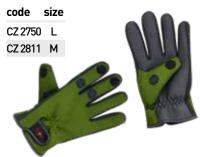

onditions, away from towns.

nev







 code
 size

 CZ 4672
 42

 CZ 4689
 43

 CZ 4696
 44





#### **BEANIE HAT • CZ 7878**

This warm beanie with knitted outer layer and fleece lining perfect for those who are not afraid of the cold weather when fishing is in question. It can easily cover your ears. One size fits most.



#### POLAR EXPLORER CAP • CZ 3061

The Polar Explorer cap features a soft faux fur around the inside for added comfort and warmth. It has earflaps that can be worn up or down and snap fasteners to hold them in place if the weather gets windy. One size fits most.



#### **SMART NEOPRENE GLOVES**

Keep your hands warm with these neprene fishing gloves.

- 2 mm breathable neoprene.
- Lightweight sharkskin palm.
- 3 fold-back fingers.
- Adjustable Velcro wrist strap.



#### TOUCHSCREEN GLOVES FEEDER COMPETITION

- Keeps your hands warmduring fishing.
- Made of warm polar fleece material.
- Neoprene touchscreen finger.



#### BEANIE & SCARF SET • CZ 3054

This knitted warm beanie and scarf combo keeps you warm even in the coldest weather. The beanie can easily cover your ears and the scarf can be used as a neck warmer or face mask.

One size fits most.



#### **CAMOU RIGGING GLOVES • CZ 3009**

Windproof gloves-mitts made of quality fabric with camou pattern. The flap covering your fingers can be folded back transforming mittens into gloves ensuring flexibility of fingers and allows precise movement when needed. The flap with the integrated magnetic fastening system provides trouble free work. One size fits most.



#### HANZO SPINNING GLOVES

PREDATO