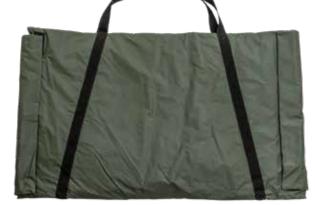

UM FIX LEG size: 103x59x40 cm packed size: ø15x100 cm

#### POP UP CRADLE • CZ 4549

As its name shows the Pop Up Cradle opens in no time and the integrated poles keep it up when in use but folds down small when storing or in transit. The 5cm thick and PVC covered mat ensures perfect protection for the fish and removable for easy cleaning. • Opened size: 92x55x21 cm. • Folded size: 58x51x12 cm.





#### **ROLL-UP UNHOOKING MAT • CZ 6338**

An unhooking mat is a must have nowadays for the safety of the fish during removing the hook, weighing and putting it back into the water. The fabric of the Roll-Up Unhooking Mat is coated with PVC for easy cleaning and quick drying. Equipped with strong Velcro on both sides and strong handles for weighing and moving the fish safely. Size: 95x62 cm.





#### FISH PROTECTION & NETS • TRADE CATALOGUE 2023



#### 2IN1 UNHOOKING MAT & WEIGH SLING • CZ 1925

Clever, 2in1 type gear: if opened it is full size unhooking mat, if folded it is a sterling weigh sling. There is no compromise, it fulfils both functions perfectly. Foam padding. Durable cushion. Strengthened handles. Opened size: 105x124 cm.



#### VIP WEIGH SLING & RETAINER • CZ 0497 MARSHAL

Marshal VIP Weigh Sling & Retainer High grade foldable weigh sling for the demanding anglers featuring:

- Micro-mesh construction for optimal water flow.
- Square design for easier fish release.
- Four floats ensure extra buoyancy.
- Reinforced weighing straps and carry handles.
- Strong rope with standard threaded screw.
- Small packed size .
- Size: 97x33x50 cm, rope 330 cm.
- Packed size: ø