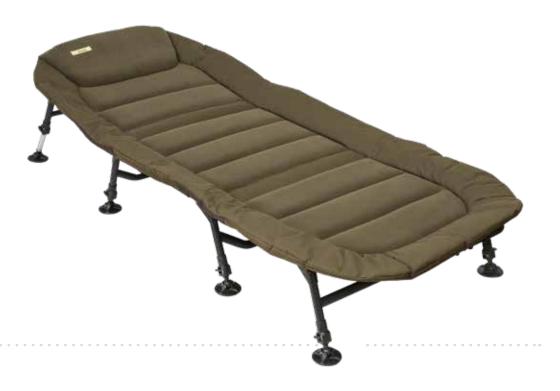

atbox. Size: 25 cm.



Comes with the new 25-30-36 style adapter usable for almost all chairs on the market.

#### **KEEPNET ARM •** CZ 2005

Multiuse arm with universal adapter which makes it easy to attach it to a fishing chair or seatbox.

Can be used with most accessories with standard screw-thread like rod rests, et. • Size: 32x12 cm.

#### ACCESSORIES FOR COMFORT • TRADE CATALOGUE 2023

#### MARSHAL

#### VIP FLAT BEDCHAIR • CZ 4823

Comfort, style and durability are the most important characteristics what the Marshal Flat Bedchair offers.

- Comfortable mattress with
- plush cushion.Steady and robust steel
- frame. • 8 adjustable legs.
- Equipped with swivelling mudfeet.
- Fastening straps for easy transportation.
- Size: 210x85x32 cm.
- Folded size: 85x35x80 cm.
- Weight:10,8 kg.



#### CZ 0727 Full comfort bedchair

Comfortable and durable bedchair combining design and functionality.

- 6 adjustable legs.
- Double coloured coated cushion.
- Powder coated light weight frame.
- Detachable fleece pillow.
- Air flow material back cover.
- Zipped side pockets.
- End section in easy wipe clean material.
- Size: 210x83x35 cm.
- Weight: 9,5 kg.

DETACHABLE FLEECE PILLOW

#### AVIX BEDCHAIR BAG&CHAIR BAG

Hard wearing bag for easy storage and transportation of your chair or bedchair featuring adjustable shoulder strap with extra padding.

| CZ 6222 | Chair Bag            | 80x65x18 cm  |
|---------|----------------------|--------------|
| CZ 6239 | Bed&Chair Bag        | 80x80x20 cm  |
| CZ 6246 | Extreme Bedchair Bag | 100x85x24 cm |



#### CZ 0177 **BEDCHAIR RAIN COVER*