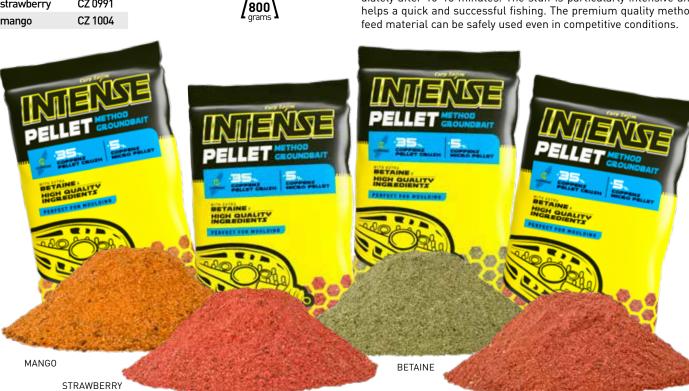

#### INTENSE PELLET METHOD GROUNDBAIT

This method feed material has a high content value and an intensive attracting effect. It has two kinds of pellets of Dutch Coppens premium quality: while the extreme attractiveness is guaranteed by the ground meal which has a high protein and fish oil content, the long-lasting attracting-effect and the keeping the fish feeding longer is ensured by the micro pellets contained in it. The dissolution time of the material is approx. 30 minutes depending on the temperature of the water. In addition to the intense aroma of the ingredients and the high fish oil content, the mixture also contains betaine which is an extra appetite enhancer. Its use is easy: mix it with water to achieve the right consistency. It can be used immediately after 10-15 minutes. The stuff is particularly intensive and helps a quick and successful fishing. The premium quality method feed material can be safely used even in competitive conditions.

KRILL

| NET WEIGHT/BAG         | 800 g                             |
|------------------------|-----------------------------------|
| TOTAL BAG/CTN          | 10                                |
| GROSS WEIGHT/CTN       | 8,5 kg                            |
| TOTAL CARTON/PALLET    | 60                                |
| TOTAL BAG/PALLET       | 600                               |
| WEIGHT/PALLET          | 510 kg                            |
| PALLET DIMENSIONS (CM) | 120x80x158 (1,52 m <sup>3</sup> ) |
|                        |                                   |

#### flavour code

| betaine    | CZ 0977 |
|------------|---------|
| krill      | CZ 0984 |
| strawberry | CZ 0991 |
| mango      | CZ 1004 |

ne