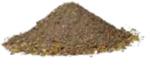

#### GALACTIC METHOD FEEDER GROUNDBAITS

#### FEEDER COMPETITION

Developed specially for classic feeder and method feeder fishing the Galactic Method Feeder offers the best titbits of carp grounded into a perfect mixture. Thanks to the selected ingredients and the grinding it sticks well but breaks down quickly around the hook bait luring the fish to the area. High in carbohydrates, free from fish meal the sweet base mix is flavoured with proven aromas.