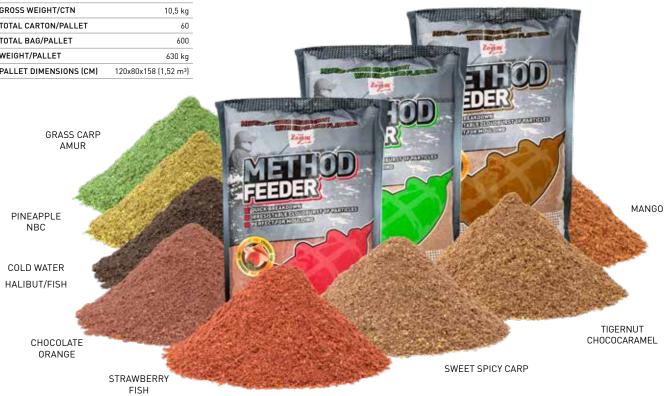

#### METHOD FEEDER GROUNDBAIT

A fast breakdown mix designed for fishing with method feeders. Made from carefully selected raw materials ensuring irresistable luring effect together with the exploding aroma specialities.

| flavour               | code    | flavour           | code        |
|-----------------------|---------|-------------------|-------------|
| strawberry-fish       | CZ 9882 | pineapple-NBC     | CZ 6758     |
| sweet spicy carp      | CZ 9899 | grass carp / amur | CZ 6765     |
| tigernut-chococaramel | CZ 9905 | cold water        | CZ 8905     |
| halibut / fish        | CZ 9912 | mango             | CZ 1011 new |
| chocolate-orange      | CZ 3979 |                   |             |

1000

| NET WEIGHT/BAG         | 1000 g                            |
|------------------------|-----------------------------------|
| TOTAL BAG/CTN          | 10                                |
| GROSS WEIGHT/CTN       | 10,5 kg                           |
| TOTAL CARTON/PALLET    | 60                                |
| TOTAL BAG/PALLET       | 600                               |
| WEIGHT/PALLET          | 630 kg                            |
| PALLET DIMENSIONS (CM) | 120x80x158 (1,52 m <sup>3</sup> ) |