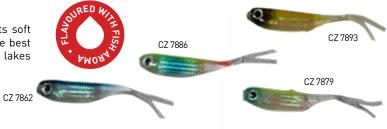

eates a noisy splatter just like if using poppers. Thanks to the placement of the hooks it is completely weedless. Size: 6 cm / 16 g.



179

#### FISHING LURES • TRADE CATALOGUE 2023

#### **CENTIPEDE KILLER** PREDATOR-Z

The Centipede Killer is a splendid universal UL lure for situations when other lures have failed. Its unique action, the vibrating legs and tentacles make it irresistible. It is recommended to use with micro-jig hook. Target fish: perch, Volga zander. Size: 4 cm.



#### **OFFSPRING TAIL KILLER** PREDATOR-Z

The Offspring Tail Killer is a no action lure but thanks to its soft material it is quite efficient in warming waters. However, the best result can be achieved with drop shot technique in shallow lakes and slow flows. Target fish: Volga zander, perch. Size: 5 cm.





#### **RIBBED KILLER** PREDATOR-Z

Thanks to its soft yet durable material the Ribbed Killer is perfectly suitable for lakes and rivers. The ribbed surface ensures extra vibration. The body has a notch for offset hook so even a tangly water no match for it. Target fish: pike, zander, Volga zander, catfish.

#### SHAD KILLER PREDATOR-Z

The Shad Killer is a classic imitation of a bleak. It is made from soft yet durable material and it is recommended to use with jig or cheburaska. Target fish: zander, Volga zander, pike, largemouth bass.

C7 7817



#### LONGTAIL KILLER PREDATOR-Z

The back fin and the slim tail ensures extra vibration even during slow retrieving so it is suitable for rivers with strong flow. Perfect for use with jig hooks. Target fish: zander, Volga zander, pike. Size: 10