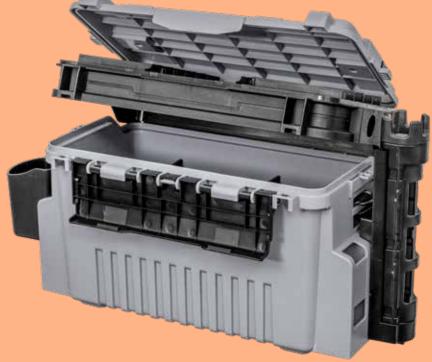

E BOX • CZ 0695

Versatile tackle box with 8-17 variable compartments. Perfect for both small items and bigger ones like feeding baskets. If you have more boxes they can be stacked up thanks to the side clips for easy handling. Size: 36x29x6cm.





#### KIDS' TACKLE BOX • CZ 5998

Handy tackle box for the small and bigger tackle items. Size:  $30x15x12\ \text{cm}.$ 





#### **TACKLE BOX**

Perfect choice for the fisherman who wants a container that will hold a little bit of everything. Not only protects your gear but keeps everything well organized thanks to the extending tray design which ensures easy access to all of the contents.

| code    | size                   |
|---------|------------------------|
| CZ 8500 | 34x15,5x16 cm (2 tray) |
| CZ 8517 | 39x18,5x19 cm (3 tray) |









#### CZ 0601

#### HANZO MULTIFUNCTIONAL SEAT BOX PREDATOR-Z

A fishing box with a modern appearance carefully thought out in all its elements for serving the user's comfort. It is suitable for storing a large amount of equipment. While in the 4-centimeter deep removable partitions on the lid, which can be configured as desired, can be accommodated smaller accessories, the larger part under the lid is for the accommodation of larger equipment. Cup and stick holders can be placed on the side, which can be moved as needed. It is heavy-duty, durable construction, so it can even be used as a seat. The shoulder strap is adjustable in length. Due to its design, our things in

it do not get wet.

Size: 40x22x28 cm.

Weight: 2.4 kg.





# FEEDING & BAITING EQUIPMENT

This section contains a var