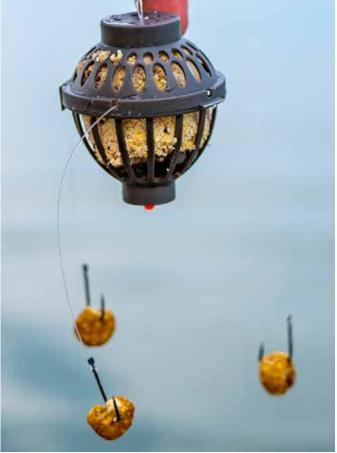

#### GALACTIC METHOD FEEDER GROUNDBAITS

#### FEEDER COMPETITION

Developed specially for classic feeder and method feeder fishing the Galactic Method Feeder offers the best titbits of carp grounded into a perfect mixture. Thanks to the selected ingredients and the grinding it sticks well but breaks down quickly around the hook bait luring the fish to the area. High in carbohydrates, free from fish meal the sweet base mix is flavoured with proven aromas.