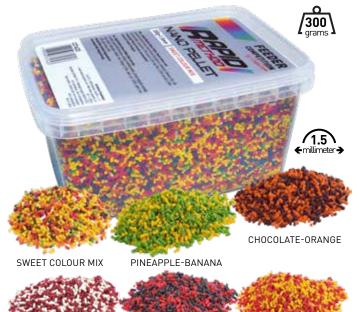

#### **RAPID METHOD NANO PELLET** FEEDER COMPETITION

The Rapid Nano Pellets have an even quicker effect if possible than the Rapid Micro Pellets. They are produced using proven aromas and attrac-

| flavour            | code    |
|--------------------|---------|
| strawberry-honey   | CZ 1593 |
| strawberry-halibut | CZ 1609 |
| sausage-garlic     | CZ 1616 |
| sweet colour mix   | CZ 1623 |
| chocolate-orange   | CZ 1630 |
| pineapple-banana   | CZ 1647 |

| iced using proven aromas and attrac-  |
|---------------------------------------|
| tants. Thanks to these effective in-  |
| gredients these pellets lure the fish |
| to the hook quickly even from a long  |
| distance. They can be effective when  |
| nothing else seems to work.           |
|                                       |

| NET WEIGHT       | 300 g   |
|------------------|---------|
| PCS/CTN          | 6       |
| GROSS WEIGHT/CTN | 2,10 kg |

SAUSAGE GARLIC STRAWBERRY-HALIBUT

STRAWBERRY-HONEY

| color       | code    |  |
|-------------|---------|--|
| fluo red    | CZ 3993 |  |
| fluo yellow | CZ 4006 |  |
| fluo orange | CZ 4013 |  |
| fluo green  | CZ 4020 |  |
|             |         |  |