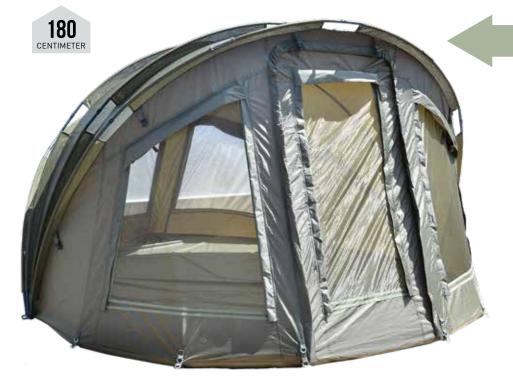

& buckle.
- Comes in a handy carry bag.
- Size: 215x86x21 cm.

#### SPARE BEDCHAIR LEG • CZ 3383

Universal additional leg for bedchairs featuring flexible mud foot and durable locking mechanism. • Size: 27-38 cm.

#### **EXTREME SLEEPING BAG • CZ 9639**

Extra warm and comfortable sleeping bag with fleece lining, peach skin and 2 side zips.Size: 210x84 cm.

- Weight 3,80 kg.









#### ADVENTURE 3+1 BIVVY • CZ 6810

The Adventure 3+1 Bivvy offers ample room for 3 people and for the gear as well. It ensures comfort and protection in all kinds of weather.

- 3+1 persons.
- 8000 mm hydrostatic head waterproof cover.
- Thick aluminum poles.
- 3 layer window: shader, clear cover and mosquito mesh.
- Heavy duty PVC groundsheet.
  T-shape pegs included.
- Overwrap available separately.







Pegs included



17kg 155×37×37cm



#### CZ 6803 **FRONTIER BIVVY & OVERWRAP**

Quality all-season bivvy designed for fishing.

- 2 persons.
- 5000 mm hydrostatic head waterproof cover.
- Thick aluminum poles.2 layer window: shader and mosquito mesh.Heavy duty PVC groundsheet.
- T-shape pegs included.

















#### TRADE CATALOGUE 2023 • ACCESSORIES FOR COMFORT







### CZ 6827 Adventure 3+1 overwrap

High performance waterproof cover for the Adventure 3+1 Bivvy. It converts your bivvy to a twin skin system for all season protection.



#### ADVENTURE 2 BIVVY • CZ 6780

Perfect choice for those who need a 2 person bivvy for fishing with the best friend or just want to have enough room for his gear. • 2 persons.

- 8000 mm hydrostatic head waterproof cover.
- Thick aluminum pol