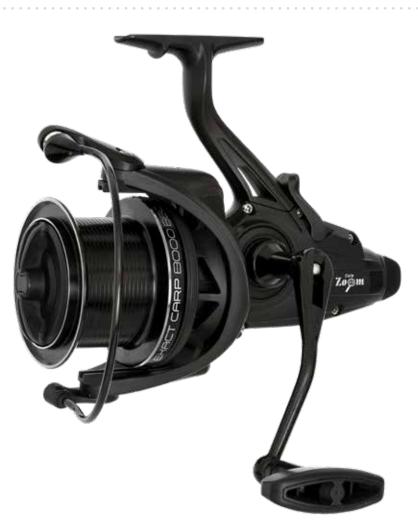

atio | mm/m     |
|---------|---------|--------|------------|----------|
| CZ 1556 | 6000BBC | 692 g  | 4,8:1      | 0,33/460 |
| CZ 1563 | 8000BBC | 831 g  | 4,3:1      | 0,36/390 |

| code     | model   | material |
|----------|---------|----------|
| CZ 5202* | 6000BBC | metal    |
| CZ 5219* | 8000BBC | metal    |

\*spare spool (available separately)



# EXACT CARP

- One way clutch / anti reverse system.
- Left / right exchangeable handle.
- Balanced rotor system.
- Strong drive gear.
- 4.6:1 gear ratio, 6+1 bearings.
- Metallic spool.



| code    | model   | weight | gear ratio | mm/m     |
|---------|---------|--------|------------|----------|
| CZ 2767 | 8000BBC | 610 g  | 4,6:1      | 0,30/470 |

code model material CZ 3221\* 8000BBC metal \*spare spool (available separately)



# FISHING REELS • TRADE CATALOGUE 2023



# **SCORE BBC**

- Aluminium spool with metal line clip.
- Graphite spare spool.
- Light yet durable graphite body.
- 5+1 ball bearings.
- 5.1:1 Gear ratio.
  One way clutch / Instant anti-reverse system.
- Balanced rotor.
- Thick bail arm.
- Right/left inter-changeable metal handle.

| code    | model   | weight | gear ratio | mm/m     |
|---------|---------|--------|------------|----------|
| CZ 7533 | 6000BBC | 449 g  | 5,1:1      | 0,30/320 |









# FOCUS BBC

- Aluminium spool with metal line clip.
- Light yet durable graphite body.
- 5.2:1 Gear ratio.
- 4+1 ball bearings.
- Precision smooth & durable ball bearings.
- Powerful drag system and precise braking system.
- One way clutch / Instant anti-reverse system.
- Computer designed bala