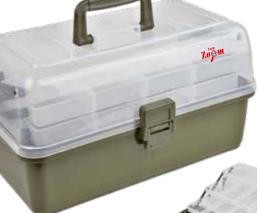

,9×18,7×4 cm.



**PLASTIC BOX • CZ 4245** Size: 17,3x7,2x2,9 cm.



**PLASTIC BOX • CZ 4252** Size: 17,8x9,4x3 cm.

#### MULTICARP TACKLE BOX • CZ 7856

There is a lot of space in this tackle box. A big pile of small items can be stored in the 3 variable drawers. The bigger accessories (like scissors, pliers, floats, etc.) perfectly fit into the top compartment. Size: 46x24x32 cm.





FEEDER BOX • CZ 8427 2 separate compartments. Removable dividers. Size: 39x27x12 cm.

#### STARK SEAT BOX • CZ 0840

Durable tackle box for all the necessary smaller and bigger items. Thanks to its strong design and foam-covered top it can be used as a seat.

- Durable plastic material.
- Stable seat shape top with foam cover.
- Different compartments for all gear from small to big.
- Size: 34x24x38 cm.





#### TACKLE BOX W. 2-3 DRAWERS

Smart and handy tackle boxes for short sessions or if you want to take only the really necessary items with you.

#### code size

CZ 7849 36,8x21,4x20 cm (3 tray) CZ 7467 29,4x18,7x15 cm (2 tray)



#### STACK-UP TACKLE BOX • CZ 0695

Versatile tackle box with 8-17 variable compartments. Perfect for both small items and bigger ones like feeding baskets. If you have more boxes they can be stacked up thanks to the side clips for easy handling. Size: 36x29x6cm.





#### KIDS' TACKLE BOX • CZ 5998

Handy tackle box for the small and bigger tackle items. Size:  $30x15x12\ \text{cm}.$ 





#### **TACKLE BOX**

Perfect choice for the fisherman who wants a container that will hold a little bit of everything. Not only protects your gear but keeps everything well