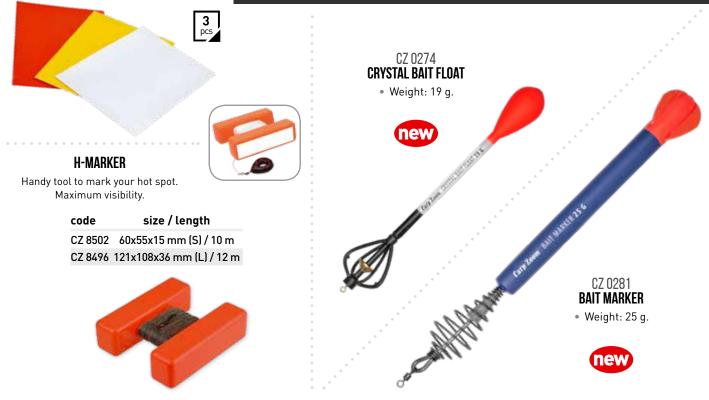

ht sensor switch.
- Adjustable light intensity.
- Made of shock and UV resistant plastic.
- 1 x D (LR20) battery (not included).

| code    | color  |
|---------|--------|
| CZ 0398 | red    |
| CZ 0404 | green  |
| CZ 0411 | yellow |

#### TWILIGHT MARKER FLOAT • CZ 2996

mark your feeding spot.

Marker float with up-to-date technology. The build in electronics has 3 modes that can be activated by a switch inside: OFF / continuous light / twilight. The latter mode turns on or off the lighting automatically depending on the ambient light (day or night). Batteries: 3 x LR44 (not included).



#### **REFLECTOR FOIL • CZ 3970**

The CarpZoom Reflector Foil adds brilliant colours to any lure or marker. The foils are self adhesive and waterproof.Color: white, yellow and red. Size: 15x20 cm.





#### FEEDING & BAITING EQUIPMENT • TRADE CATALOGUE 2023

#### MARSHAL

#### LEATHER FINGER PROTECTOR • CZ 9309

The neoprene and leather combination ensures perfect protection from cuts when casting with low diameter or braided lines.

- Leather finger section for maximum protection and control .
- Adjustable & elastic neoprene wrist strap with velcro.
- Quick drying.
- One size fits most.

## 10

#### **CASTING GLOVE**

The Casting Glove ensures perfect protection for your thumb, index finger and palm against cutting with the line during long distance or repeated castings. One size fits most.

| code    | size       |
|---------|------------|
| CZ 3727 | right hand |
| CZ 2415 | left hand  |



#### DIMENSION BAITBALL CATAPULT • CZ 2774

The Dimension BaitBall Catapult has an ergonomic