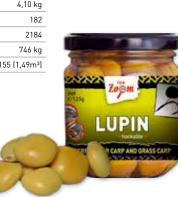

| MEASURE                | 220 ml              |
|------------------------|---------------------|
| NET WEIGHT/PCS         | 125 g               |
| TOTAL PCS/TRAY         | 12                  |
| GROSS/TRAY             | 4,10 kg             |
| TOTAL TRAY/PALLET      | 182                 |
| TOTAL PCS/PALLET       | 2184                |
| WEIGHT/PALLET          | 746 kg              |
| PALLET DIMENSIONS (CM) | 120x80x155 (1,49m³) |

#### LUPIN • CZ 7934

Rich in easily digestible protein, perfect for carp and grass carp (amur) fishing. Use it on the hook and prepare for the catch.

| MEASURE                | 220 ml              |
|------------------------|---------------------|
| NET WEIGHT/PCS         | 125 g               |
| TOTAL PCS/TRAY         | 12                  |
| GROSS/TRAY             | 4,10 kg             |
| TOTAL TRAY/PALLET      | 182                 |
| TOTAL PCS/PALLET       | 2184                |
| WEIGHT/PALLET          | 746 kg              |
| PALLET DIMENSIONS (CM) | 120x80x155 (1,49m³) |
|                        |                     |