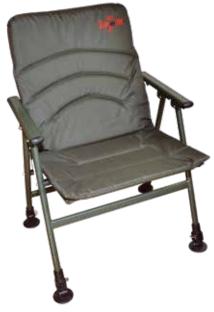

MCHAIR • CZ 2317

The CarpZoom Comfort N2 Armchair offers nothing else than comfort featuring adjustable reclining back, independently adjustable legs and swivelling mud feet.

- Size:50x50x35/88 cm.
- Weight: 5,7 kg.

#### **RECLINER COMFORT ARMCHAIR • CZ 9606**

Recliner armchair offering full comfort thanks to the padded mattress, adjustable back, the increased height and the adjustable legs equipped with swivelling mud feet. • Size: 56x46x42/98 cm.

- Weight: 5,20 kg.





#### ACCESSORIES FOR COMFORT • TRADE CATALOGUE 2023

#### EASY COMFORT ARMCHAIR • CZ 5790

Durable frame, hard wearing cover and stylish design features the Easy Comfort Armchair. Furthermore, it has adjustable front legs, mud feet and it is easy to fold. • Size: 49x38x40/82 cm.

- Weight: 4,8 kg.
- Weight: 4,8 kg.



#### **CLASSIC CAMP CHAIR •** CZ 6551

Perfect for short sessions, this lightweight still strong chair is a good choice if you need to save some weight and volume.

- Size: 38x39x40/71 cm.
- Weight: 3,00 kg.



#### **FOLDABLE CHAIR**

Handy and foldable chairs in two sizes. Convenient solutions when you are on the go.

CZ 3170 M 40x40x36/69 cm CZ 3187 L 45x45x41/74 cm

#### SHOULDER BAG CHAIR • CZ 6307

The Shoulder Bag Chair is ideal for the mobile angler or for short sessions, Light-weight yet strong foldable chair equipped with shoulder strap and a bag for the necessary gear.

- Size: 29x32x37/72 cm.
- Weight: 1.8 kg.



#### **CHAIR DRINKS HOLDER •** CZ 7595

Handy gadget to keep your drinks secure. Perfect for a half-liter mug or a beer can. It can be fitted on to the frame of the