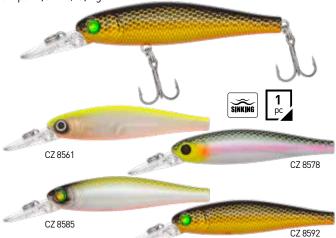

n be expected. Changing the speed of retrieving the catchiness can be increased. 9 cm / 9,2 g.



#### **POPPZOOM** PREDATOR-Z

Classic surface popper, an indispensable hard lure for summer predator fishing. Guided by slow flicks the predator fish will take it off the surface. Asp, pike, largemouth bass will love it! Its size is ideal for the stock of the commercial lakes and inland rivers. 5,5 cm / 5,6 g.



#### **SHOTGUN BLADE** PREDATOR-Z

Compared to its weight the Shotgun Blade is a thin-bodied traditional minnow lure. Its key feature is the slow sinking ability. Recommended to use before the spring warm-up in cold water when using an extremely slow retrieving even the most inactive fish can be tempted to catch it. Best to be lead in mid-water with occasional stops. 6,5 cm / 5,7 g.



#### **IMMORTAL SHAD** PREDATOR-Z

Traditional shape, stunning colors feature this hard lure. The floating version is recommended rather for summer or early autumn when the water is warm while the sinking version can be effective in cold or cooling waters. 5 cm / 4 g.



#### BABY PERCH PREDATOR-Z

CZ 8417

FLOATING

Slow sinking hard lure for times when the fish prefer to be in mid-water. Excellent for using in turbid waters as well. Despite of its small size it has a strong wobbling effect. Beside the classic predator fish even European chub can be counted on. Recommended to use with a fluorocarbon leader. 4,5 cm / 3 g.



#### UL S MINNOW PREDATOR-Z

Slow sinking hard lure suitable to use in any depth. Thanks to its built in weight longer casts can be achieved. Perfectly balanced and