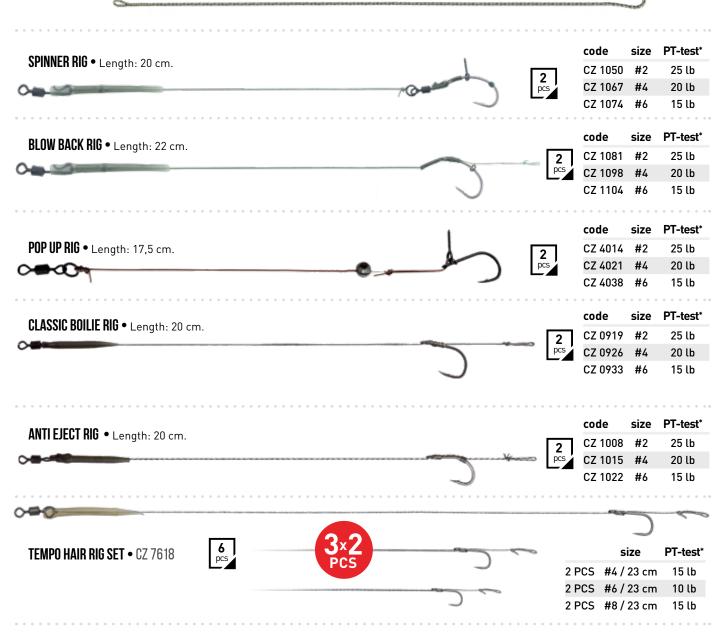

s designed to release the lead if it gets snagged in the seaweed. Made from the durable material. Suitable for powerful and long range casting.







Ready-made and complete helicopter rig containing 3 sets of PVC tubes, quick change swivels, lead clips, tail rubbers and rolling swivels. Length: 50 cm.



3 pcs

#### **LEADCORE HELICOPTER RIG • CZ 9644**

Ready-made and complete anti tangle lead clip rig containing 3 sets of leadcores, buffer beads, heli swivels, snap heli swivels and bent head oval split rings. Length: 75 cm.



Lead core rig equipped with safety lead clip and heavy duty swivel. It lays on the bottom nicely while its stiffness helps to avoid any tangling. The safety lead clip releases the weight in case it jams minimizing the chance of losing the fish. Length: 75 cm.





#### **RONNIE RIG**

The bait virtually slides into the fish's mouth almost without any resistance. A threaded bait pin helps to place the bait, so even harder boilies are not an obstacle. The motion-range of the bait can be adjusted with the help of a rubber stopper that is found on the stem. The Ronnie Rig is made with a first-class micro bearded hook and swivel.



3 pcs



#### RIGGING ACCESSORIES • TRADE CATALOGUE 2023



| code    | size          |  |
|---------|---------------|--|
| CZ 8418 | 6 mm (medium) |  |
| CZ 8425 | 9 mm (large)  |  |











#### FANATIC METHOD FEEDER EX-CAST

The improved version of the popular Fanatic Method Feeder baskets. The new feature is the hook holder in the middle of the basket ensuring always-thesame and perfect placing of the hook bait.

# c