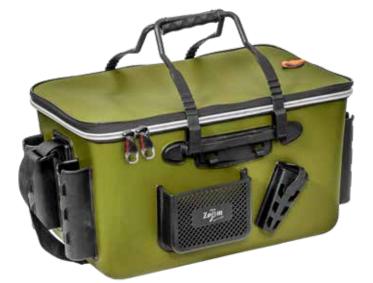

compartment with adjustable dividers, the 4 zipped pockets, the 2 mesh pockets and the 3 pockets in the top lid ensure enough space for your fishing gear. The material is water repellent and easy to clean. • Size: 57x27x31 cm.



#### AVIX RUCKSACK • CZ3214

The AVIX Rucksack is perfect for all the necessary things needed for a 1-2 days trip. Large main compartment, padded and adjustable shoulder straps, 2 exterior side pockets (30x17x8 cm) and an exterior front pocket (39x17x9 cm) are just a few of the remarkable features. Size: 55x46x35 cm.



#### AVIX BELT BAG • CZ3184

Handy belt bag for storing small whatnots or lures but perfect for a phone and documents as well. Durable material, 4 compartments and adjustable strap with quick release clip feature this bag. • Size: 26x12x15 cm.





#### EVA CARRYALL-M BAG • CZ 0113

The EVA Carryall-M Bag is an ideal solution for storing and carrying your feed and bait, but you can also keep your clothes and other valuables in a dry place. There are four elastic loops for rods and one for pliers. Comes with strong zipper, handle and shoulder strap.

- Waterproof EVA material
- Welded seams
- Zip top and carry handles
- 50x28x30 cm
- Weight: 2,10 kg



#### **XTRA LARGE CARRYALL •** CZ 4458 FEEDER COMPETITION

The Xtra Large Carryall is fully padded and durable carrying loads of fishing gear. Complete with 2 zipped side pockets and 1 side pocket with buckle closure. Fitted with a padded and adjustable shoulder strap and carry handles. Size: 50x45x30 cm.



#### **COOLBAG •** CZ 4489 FEEDER COMPETITION

Stylish bag designed to keep y