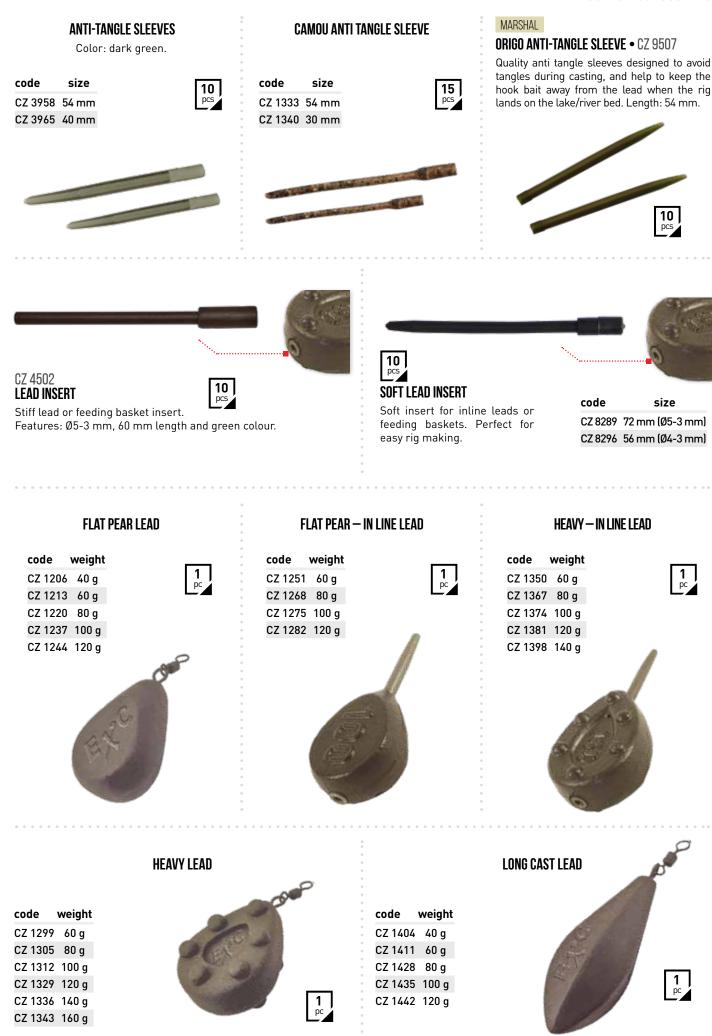

afety lead clip and heavy duty swivel. It lays on the bottom nicely while its stiffness helps to avoid any tangling. The safety lead clip releases the weight in case it jams minimizing the chance of losing the fish. Length: 75 cm.





#### **RONNIE RIG**

The bait virtually slides into the fish's mouth almost without any resistance. A threaded bait pin helps to place the bait, so even harder boilies are not an obstacle. The motion-range of the bait can be adjusted with the help of a rubber stopper that is found on the stem. The Ronnie Rig is made with a first-class micro bearded hook and swivel.



3 pcs



#### RIGGING ACCESSORIES • TRADE CATALOGUE 2023



| code    | size          |  |
|---------|---------------|--|
| CZ 8418 | 6 mm (medium) |  |
| CZ 8425 | 9 mm (large)  |  |











#### FANATIC METHOD FEEDER EX-CAST

The improved version of the popular Fanatic Method Feeder baskets. The new feature is the hook holder in the middle of the basket ensuring always-thesame and perfect placing of the hook bait.

# code weight CZ 8456 30 g CZ 8463 40 g CZ 8470 50 g CZ 8487 60 g





FANATIC METHOD FEEDER XL

weight

80 g

100 g

120 g

140 g

code

CZ 8173

CZ 8180

CZ 8197

CZ 8203

**1** pc

#### FEEDER COMPETITION

#### FLAT METHOD MOULD • CZ 9736

**1** pc

Handy gadget to help filling the Feeder Competition Method Feeders easily and properly. Features:

- Durable rubbery material.
- Different colours for different basket sizes.
- Hollow for the hook bait.



#### FEEDER COMPETITION

#### **FLAT METHOD**

In-line method feeder basket with up-to-date design featuring: