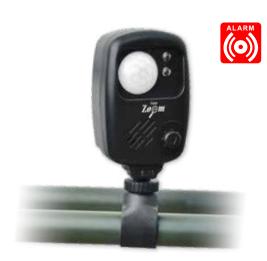

CZ 9392

- Stylish bite alarm featuring:
- Adjustable Volume, Tone and Sensitivity.
- Bright control LED.
- ON/OFF switch.
- Power OUT Socket.
- Power supply: 9V Battery (not included).



#### BITE ALARM CLIP-ON • CZ 3635

- Adjustable Volume and Tone
- Soft rubber strap for secure
- Power supply: 3x1,5V LR44 batteries (included)



#### BITE ALARM Q1-X • CZ 6896

- Volume control.
- Tone control.
- Red LED.
- Jack plug included.
- Easy touch rubber coating.
- battery 12V operation (included).

#### ANTI-THEFT ALARM • CZ 1680

A handy little gadget if you need to leave your precious rods alone on the shore.

- Useful alarm with motion sensor.
- 3-5 m range.
- 100° beam angle.
- 30 sec delay.
- Day and night use thanks to the built-in infraLED.
- Requires 3xAAA batteries (not included).



### CZ 2736

#### **FK7 WIRELESS ANTI-THEFT ALARM**

A handy set if you need to leave your precious rods alone on the shore. We added a receiver to the popular Anti-theft Alarm for the more convenient and comfortable use.

- Alarm with motion sensor: • 5-10 m range.
- 100° beam angle.
- 30 sec delay.
- Day and night use thanks to the built-in infraLED.
- Receiver.
- 100 m effective range (depends on the surroundings).
- Batteries: alarm 3 x AAA, receiver 1 x 9V (6LR61).





#### BITE ALARMS & ROD HOLDERS • TRADE CATALOGUE 2023

#### SNAG BAR • CZ 8021

Protects your rod from falling off of the rod pod in case of strong wind or strong strikes.

- Bars can be unscrewed when in transit or when not needed.
- Coated aluminium material. Universal indicator connec-
- tion.
- Can be used with a