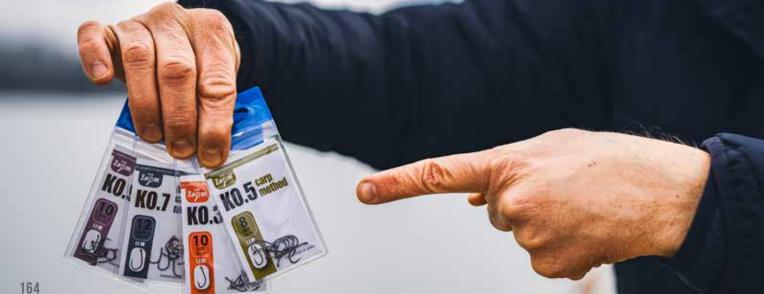

#### PURE CORN OIL • CZ 6963

Rich in nutrients and fats, the cold pressed CornGerm Oil id perfect for aiming the nonpredatory fish, especially the carp and grass carp. The slight pop corn smell ensures a great luring effect and thanks to some of its ingredients it is an appetite stimulant. Recommended to use from spring till autumn but when the water temperature is below 10 °C the oil can harden and hinder the brake down of the bait's ingredients.