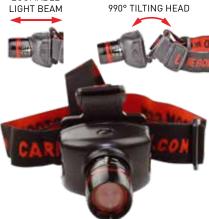

PER BIVVY LIGHT • CZ 2927**

Rechargeable lamp and mosquito killer for indoor/outdoor use featuring:

- Super bright and energy saving LED light (200 lm).
- The violet LED effectively attracts mosquitoes and bugs.
- The 2000V grid zaps the mosquitos.
- Effective area: 30-40 m<sup>2</sup>.
- 4 modes: OFF/LIGHT/LIGHT+ZAP/ZAP
- Working times: 8 h only light, 9 h only zap, 5 h light/zap.
- IP44 splash proof.
- Built in 2000mAh rechargeable battery.
- Charging: USB DC5V 2000mA (max. 3,5 h).
- A cleaning brush and an USB cable included.







#### ZOOM HEADLAMP • CZ 3354

- 3 W super bright LED (distance: more than 150 meters). Zoomable light beam.
- 90° tilting head. Waterproof design.
- For all-weather use. Aluminum alloy head.
- Adjustable head strap. • Batteries: 3 x AAA (not included).





#### VIVID COB LED HEADLAMP • CZ 0640

- 3 W COB LED (130 lumens).
- Modes: HIGH/LOW/FLASH/OFF.
- Tilting head.
- For all-weather use.
- Lightweight, compact size.
- Adjustable head strap.
- Batteries: 3 x AAA (included).



#### PRACTIC-ZN COB LED LAMP • CZ 0459

Versatile, literally an all-round utility lamp and flashlight featuring:

- 170-190 lumen COB LED, 30-40 lumen LED.
- Solid yet lightweight body, soft touch duo colour finish.
- 180° degree pivoting stand with magnetic base, hanging hook. 3xAA batteries (not included).

#### CZ 0381 **COB LED KEY HOLDER**

Handy little gadget with bright yet energy saving COB LED with three modes (OFF/ HIGH/LOW). It uses 2xCR2032 batteries (included).



#### SMALL-SMART HEADLAMP • CZ 2941

- 3W LED (60 lumens) main.
- 2 x 1W LED (2x20 lumens).