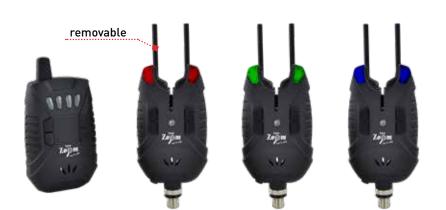

uality and long-life LEDs.
- Splash proof casing.
- Power out socket for bite indicators.
- Alarms: 2 x 1,5V AAA batteries (not included).
- Receiver: 3 x 1,5V AAA batteries (not included).
- Strong case.

CZ 8059 Thor T-290 Spare Bite Alarm, yellow

#### BITE ALARMS & ROD HOLDERS • TRADE CATALOGUE 2023

#### SATELLITE 301 BITE ALARM SET 3+1 • CZ 6520

A set of 3 bite alarms and a receiver. Comes in a handy and durable case.

- Rubber paint surface.
- Long Range Signal (200m depending on the conditions).
- Adjustable Sensitivity, Volume & Tone.
- Bright high quality long-life LEDs. Long battery life.
- Power Out Socket for Hangers and Swingers. • Detachable snag bars included.
- Alarms: 1 x 9V 6LR battery (not included). Receiver: 3 x 1,5V AAA batteries
- (not included).
- Strong case.







CZ 8227 SPARE ALARM FOR THE CZ 6520 SATELLITE 301 BITE ALARM, ELLOW

#### CZ 3122 EXPRESS K-280 BITE ALARM SET, 3+1

A set of 3 bite alarms and a receiver in a handy and durable case.

- Long Range Signal (100-150 m depending on the conditions).
- Adjustable Sensitivity & Volume & Tone.
- Bright high quality long-life LEDs.
- Power Out Socket for Hangers and Swingers.
- Adjustable Volume on the receiver.
- Alarms: 3 x 9V 6LR61 batteries (not included).
- Receiver: 1 x 1,5V AAA battery (not included).
- Slim design. Durable Case.













CZ 3139 **EXPRESS K-280 BITE** ALARM, YELLOW

#### MESSENGER 2+1 BITE ALARM SET • CZ 0603

Set of 2 bite alarms and a receiver. Comes in a handy and durable case.

- Compact design.
- Long Range Signal
- (100-150 m depending on the conditions). • A