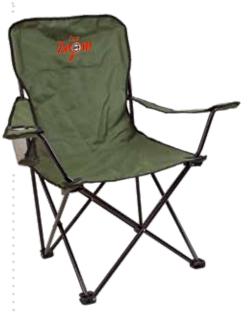

6/69 cm CZ 3187 L 45x45x41/74 cm

#### SHOULDER BAG CHAIR • CZ 6307

The Shoulder Bag Chair is ideal for the mobile angler or for short sessions, Light-weight yet strong foldable chair equipped with shoulder strap and a bag for the necessary gear.

- Size: 29x32x37/72 cm.
- Weight: 1.8 kg.



#### **CHAIR DRINKS HOLDER •** CZ 7595

Handy gadget to keep your drinks secure. Perfect for a half-liter mug or a beer can. It can be fitted on to the frame of the fishing chair thanks to the sturdy and adjustable clamp it can be mounted on a wide variety of frame thicknesses.





#### FOLDABLE ARMCHAIR • CZ 1390

Lightweight still stable frame and durable cover feature this practical armchair. The bottle holder mesh ensures a perfect place for your beer.

- Size: 53x43x41/94 cm.
- Weight: 2,5 kg.



#### **TELESCOPIC CHAIR • CZ 0533**

Easy to transport, heavy-duty fishing chair. Due to its design, anglers weighing more than 100 kilograms can safely use it. Its height is adjustable. It is easy to clean.

- Transport size: ø25x7 cm.
- Size: ø25 cm.
- Weight: 1 kg.





#### SIDE TRAY • CZ 8359

- Keeps the sun or rain off your bait.
- Collapsible material cover.
- Universal fitting for most fishing chair or seat box legs.
- Size: 65x45 cm.

Comes with the new 25-30-36 style adapter usable for almost all chairs on the market.



#### SIDE TRAY WITH BOWL • CZ 2029

Durable side tray featuring perforated surface and a bowl so you have all your baits and other accessories at hand when fishing. Thanks to it is universal adapter it is easy to attach it to a fishing chair or seatbox. • Size