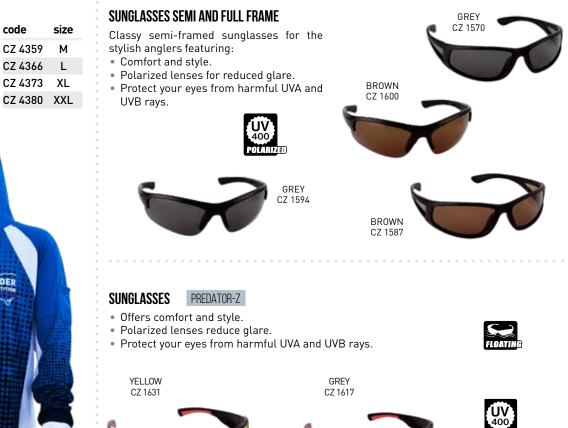

-slip surface a stable grip of the fish can be assured.



#### CLOTHING & FOOTWEAR • TRADE CATALOGUE 2023

#### **CARPZOOM T-SHIRT**

Soft, easy care T-shirt not only for anglers.

#### code size CZ 7250 s CZ 6109 М CZ 6116 L CZ 6123 XL CZ 6130 XXL

XXXL

CZ 6147



#### **T-SHIRT**

Stylish T-shirt for the feeder fanatics.

#### FEEDER COMPETITION

code size CZ 6154 s CZ 6161 М CZ 6178 L CZ 6185 XL CZ 6192 XXL CZ 6208 XXXL







#### PREDATOR-Z

#### **OPLUS LONG SLEEVE T-SHIRT**

Oplus long sleeve T-shirt for the spinning fanatics. Made of high quality technical fabrics: it is breathable, allowing moisture to evaporate and it protects from sunburn filtering out UV light.

| code    | size |
|---------|------|
| CZ 4311 | М    |
| CZ 4328 | L    |
| CZ 4335 | XL   |
| CZ 4342 | XXL  |



LONG SLEEVE T-SHIRT Long sleeve hooded T-Shirt offering comfort and style

at the lake side.

FEEDER COMPETITION

code CZ 4359 CZ 4366 CZ 4373



This cap shades your face and neck against the sun's harmful rays.

Made of light yet durable fabric with UV treatment and the mesh panels on the sides ensure extra ventilation. The adjustable chin

strap holds the hat in place in windy days. Thanks to the adjustable

#### DESERT HAT • CZ 0557

The back of the head against harmful sun rays. When the silt-front part of the headgear is unfastened using its snap-fasteners, a face protector mesh will reveal. The upper part of the hat is adjustable to the size of the head and due to its mesh design ventilation is assured, so it is a comfortable wear even in hot weather. The hat can be hung around th