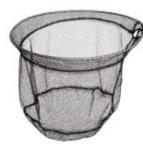

and the latter can be adjusted between 170 and 240cm so it can be used from a boat or from the shore as well.

 Size: 65x80x100/240 cm (2 sections, telescopic).

## DELTA-N 2 SECTION LANDING NET

Aluminium head and telescopic handle, metal spreader and 10 mm black mesh features the DELTA-N.

| code    | size                    |
|---------|-------------------------|
| CZ 3705 | 60x50x200 cm 2 sections |
| CZ 3712 | 70x60x250 cm 2 sections |









#### FOLDABLE LANDING NET • CZ 0438

Gun smoke coloured 2 section handle, black rubber mesh and durable folding mechanism are the main features of this landing net. • Size: 70x60x70cm/180 cm (2 sections).



#### POND-N LANDING NET • CZ 2682

Aluminium handle, frame and strong mesh features this little handy landing net. Size: Ø31x25x125 cm.



#### PREDATOR-Z

#### **OP-FOLDABLE LANDING NET • CZ 6605**

The OP-Foldable landing net ensures easy landing of your catch featuring foldable head, massive telescopic handle, robust arms, strengthened plastic spreader and rubberized mesh.

• Size: 60x70x180 cm (2 sections).



#### HANZO SPINNING FOLDABLE NET • CZ 0540 PREDATOR-Z

The 50x43 centimeter oval frame made of durable metal is covered with large-hole, strong rubber-like, yet fish-friendly soft net, from which even the hook of wobblers can be easily released. The depth of the net is 40 centimeters. The handle can be folded over the net with the help of a zipper on the head, so its transport size gets smaller. It has a telescopic design. Its length, when open is 64 centimeters. The net can be clipped onto the backpack with the h