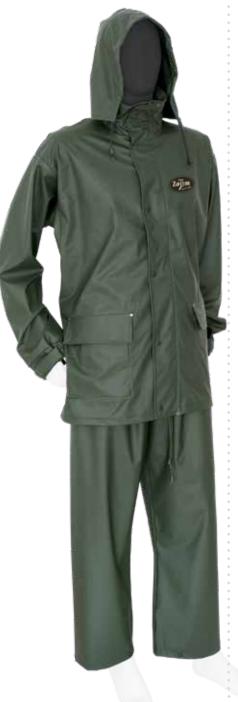

13 | XXXL |

#### **X-RAIN SUIT**

Raincoat and trousers for the wet days so the weather cannot stop the devoted angler.

- Soft yet durable waterproof material.
- Adjustable hood.
- Elasticated cuffs.
- 2 external pockets.

## code size CZ 3740 M CZ 3757 L CZ 3764 XL

XXL

CZ 3771

CZ 3788 XXXL

#### **TORNADO RAIN SUIT**

Complete rain suit made from waterproof, durable and stretchy fabric featuring adjustable hood, strong zipper with covering flap and press-studs, two big pockets on the jacket, fitted sleeve cuffs of the jac-ket and the waist of the trousers. Front and back reflective stripes are added for safety. Needs only a small place in your bag.

| code    | size |
|---------|------|
| CZ 5881 | М    |
| CZ 5898 | L    |
| CZ 5904 | XL   |
| CZ 5911 | XXL  |
| CZ 5928 | XXXL |







#### **CAMOU WADER**

Designed for fly fishing or spinning but can come handy for others as well. Made from hard-wearing and waterproof material with camouflage pattern. The boots are reliable and comfortable and have ribbed sole. They are finished off with adjustable belt and straps with strong buckles.

| code    | size  |
|---------|-------|
| CZ 3290 | 41-42 |
| CZ 3306 | 43-44 |
| CZ 3313 | 45-46 |

#### EAZI RAIN PONCHO • CZ 3668

- Lightweight still durable fabric.
- 100% waterproof (PVC). Pullover design with side
- Built in hood to keep your
- head dry.
- Folds up to fit in compact carrying case.

#### FULL ZIP POLAR JACKET

- Lightweight yet warm fleece jacket for chilly days.
- High collar.
- 2 outer pockets.
- Elasticated cuffs and waist.

| code    | size |
|---------|----