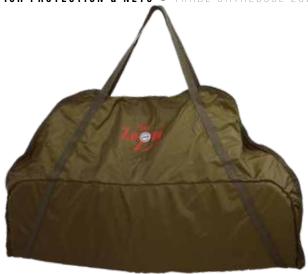

#### POP UP CRADLE • CZ 4549

As its name shows the Pop Up Cradle opens in no time and the integrated poles keep it up when in use but folds down small when storing or in transit. The 5cm thick and PVC covered mat ensures perfect protection for the fish and removable for easy cleaning. • Opened size: 92x55x21 cm. • Folded size: 58x51x12 cm.





#### **ROLL-UP UNHOOKING MAT • CZ 6338**

An unhooking mat is a must have nowadays for the safety of the fish during removing the hook, weighing and putting it back into the water. The fabric of the Roll-Up Unhooking Mat is coated with PVC for easy cleaning and quick drying. Equipped with strong Velcro on both sides and strong handles for weighing and moving the fish safely. Size: 95x62 cm.





#### FISH PROTECTION & NETS • TRADE CATALOGUE 2023



#### 2IN1 UNHOOKING MAT & WEIGH SLING • CZ 1925

Clever, 2in1 type gear: if opened it is full size unhooking mat, if folded it is a sterling weigh sling. There is no compromise, it fulfils both functions perfectly. Foam padding. Durable cushion. Strengthened handles. Opened size: 105x124 cm.



#### VIP WEIGH SLING & RETAINER • CZ 0497 MARSHAL

Marshal VIP Weigh Sling & Retainer High grade foldable weigh sling for the demanding anglers featuring:

- Micro-mesh construction for optimal water flow.
- Square design for easier fish release.
- Four floats ensure extra buoyancy.
- Reinforced weighing straps and carry handles.
- Strong rope with standard threaded screw.
- Small packed size .
- Size: 97x33x50 cm, rope 330 cm.
- Packed size: ø10x50cm
- Weight: 1 kg.



#### EASY WEIGH SLING • CZ