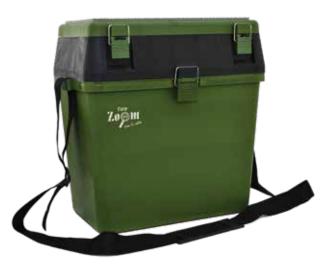

27,9×18,7×4 cm.



**PLASTIC BOX • CZ 4245** Size: 17,3x7,2x2,9 cm.



**PLASTIC BOX • CZ 4252** Size: 17,8x9,4x3 cm.

#### MULTICARP TACKLE BOX • CZ 7856

There is a lot of space in this tackle box. A big pile of small items can be stored in the 3 variable drawers. The bigger accessories (like scissors, pliers, floats, etc.) perfectly fit into the top compartment. Size: 46x24x32 cm.





FEEDER BOX • CZ 8427 2 separate compartments. Removable dividers. Size: 39x27x12 cm.

#### STARK SEAT BOX • CZ 0840

Durable tackle box for all the necessary smaller and bigger items. Thanks to its strong design and foam-covered top it can be used as a seat.

- Durable plastic material.
- Stable seat shape top with foam cover.
- Different compartments for all gear from small to big.
- Size: 34x24x38 cm.





#### TACKLE BOX W. 2-3 DRAWERS

Smart and handy tackle boxes for short sessions or if you want to take only the really necessary items with you.

#### code size

CZ 7849 36,8x21,4x20 cm (3 tray) CZ 7467 29,4x18,7x15 cm (2 tray)



#### STACK-UP TACKLE BOX • CZ 0695

Versatile tackle box with 8-17 variable compartments. Perfect for both small items and bigger ones like feeding baskets. If you have more boxes they can be stacked up thanks to the side clips for easy handling. Size: 36x29x6cm.





#### KIDS' TACKLE BOX • CZ 5998

Handy tackle box for the small and bigger tackle items. Size:  $30x15x12\ \text{cm}.$ 





#### **TACKLE BOX**

Perfect choice for the fisherman who wants a container that will hold a little bit of everything. Not only protects your gear but keeps everything wel