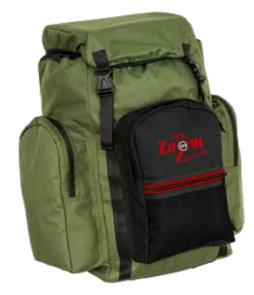

9 cm.

#### UNIVERSAL N2 BAG • CZ 2331

Durable and practical luggage bag with double zippered top, side pockets and shoulder strap. Size: 50x28x28 cm.



#### CAMOU MULTI FISHING BAG • CZ 7053

Camou patterned fishing bag. The large and padded main compartment with adjustable dividers, the 4 zipped pockets, the 2 mesh pockets and the 3 pockets in the top lid ensure enough space for your fishing gear. The material is water repellent and easy to clean. • Size: 57x27x31 cm.



#### AVIX RUCKSACK • CZ3214

The AVIX Rucksack is perfect for all the necessary things needed for a 1-2 days trip. Large main compartment, padded and adjustable shoulder straps, 2 exterior side pockets (30x17x8 cm) and an exterior front pocket (39x17x9 cm) are just a few of the remarkable features. Size: 55x46x35 cm.



#### AVIX BELT BAG • CZ3184

Handy belt bag for storing small whatnots or lures but perfect for a phone and documents as well. Durable material, 4 compartments and adjustable strap with quick release clip feature this bag. • Size: 26x12x15 cm.





#### EVA CARRYALL-M BAG • CZ 0113

The EVA Carryall-M Bag is an ideal solution for storing and carrying your feed and bait, but you can also keep your clothes and other valuables in a dry place. There are four elastic loops for rods and one for pliers. Comes with strong zipper, handle and shoulder strap.

- Waterproof EVA material
- Welded seams
- Zip top and carry handles
- 50x28x30 cm
- Weight: 2,10 kg



#### **XTRA LARGE CARRYALL •** CZ 4458 FEEDER COMPETITION

The Xtra Large Carryall is fully padded and durable carrying loads of fishing g