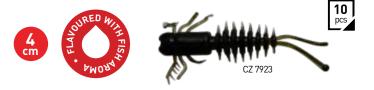

es. Thanks to the placement of the hooks it is completely weedless. Size: 6,5cm/15,5g.



#### **POPPER FROG** PREDATOR-Z

Developed for fishing for pike and smallmouth bass. Thanks to its unique shape it is used very effectively overseas by the professional bass anglers. If reeling it in with sudden tugs it creates a noisy splatter just like if using poppers. Thanks to the placement of the hooks it is completely weedless. Size: 6 cm / 16 g.



179

#### FISHING LURES • TRADE CATALOGUE 2023

#### **CENTIPEDE KILLER** PREDATOR-Z

The Centipede Killer is a splendid universal UL lure for situations when other lures have failed. Its unique action, the vibrating legs and tentacles make it irresistible. It is recommended to use with micro-jig hook. Target fish: perch, Volga zander. Size: 4 cm.



#### **OFFSPRING TAIL KILLER** PREDATOR-Z

The Offspring Tail Killer is a no action lure but thanks to its soft material it is quite efficient in warming waters. However, the best result can be achieved with drop shot technique in shallow lakes and slow flows. Target fish: Volga zander, perch. Size: 5 cm.





#### **RIBBED KILLER** PREDATOR-Z

Thanks to its soft yet durable material the Ribbed Killer is perfectly suitable for lakes and rivers. The ribbed surface ensures extra vibration. The body has a notch for offset hook so even a tangly water no match for it. Target fish: pike, zander, Volga zander, catfish.

#### SHAD KILLER PREDATOR-Z

The Shad Killer is a classic imitation of a bleak. It is made from soft yet durable material and it is recommended to use with jig or cheburaska. Ta