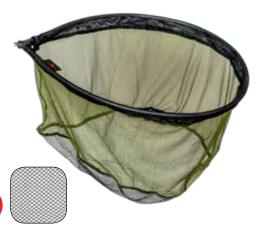

Light and durable landing net head with camou mesh fading into any bankside background. • Fish friendly camou mesh.

- Light alu arms.
- Heavy-duty spreader block.
- Standard screw joint.
- Size: 66x53x45 cm.





#### CZ 2743 FAST FLOW CARP NET

Traditionally shaped net head for feeder, match or float fishing.

- Fast sinking mesh.
- Metal frame with special profile for extra strength.
- Durable spreader block.
- Standard brass screw joint.
- Size: 62x57x42 cm.



Recommended for feeder and match fishing this net head features strong but fine mesh for protecting the skin of the fish. The size of the head frame made from sturdy metal with square cross section for better load bearing and the depth of the net (50cm) makes it a perfect choice for even middle sized fish. Size: 60x50x50 cm.











#### **NET HEAD "BASIC"**

All-around landing net head with mesh of 5mm hole size, light alu arms and standard screw joint.

| code    | size     |
|---------|----------|
| CZ 2951 | 55x45 cm |
| CZ 2968 | 65x55 cm |

#### FISH PROTECTION & NETS • TRADE CATALOGUE 2023

CATFISH TRAP • CZ 3949

Foldable fish-basket featuring strong steel frame and durable net. • Size: ø40x80 cm.





**ECO-N KEEPNET** Affordable yet quality keepnet in different sizes. 
 code
 size

 CZ 0023
 35x140 cm

 CZ 0030
 40x160 cm

 CZ 0047
 45x180 cm

#### **BASIC-N KEEPNET**

The Basic-N Keepnet offers affordable quality. Comes in different sizes.

| code    | size       |
|---------|------------|
| CZ 5676 | ø40x120 cm |
| CZ 5683 | ø40x150 cm |
| CZ 5690 | ø40x200 cm |







#### **COMPETITION KEEPNET*