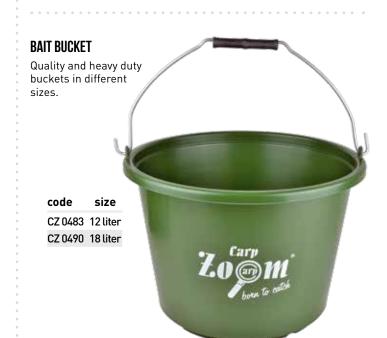

your baits easily and conveniently. Easy to clean EVA material - waterproof. Perfect for groundbaits, particles, seeds, etc. • Size:35x25x15 cm.



#### **EVA BAIT BOX**

EVA Bait Box designed to prepare, store and use your baits easily and conveniently. Easy to clean EVA material - waterproof.

CZ 0175 18x18x10 cm



#### FEEDING & BAITING EQUIPMENT • TRADE CATALOGUE 2023

#### WORM BOX

Handy box with perforated clip-on lid for any kind of worm, leech, etc.

 code
 size

 CZ 8562
 0,5 liter

 CZ 8579
 0,75 liter

 CZ 8586
 1 liter





#### BAIT BUCKET SET • CZ 8326

Handy bait bucket and bowl for preparing, storing and using your baits easily and conveniently. Easy to clean and supplied with sturdy handle and clip-on lid.

• Size - bucket: ø42,0x26,5 cm.

• Size - bowl: ø38,0x11,0 cm.



#### FEEDER COMPETITION

#### **GROUNDBAIT MIXER • CZ 0015**

- Helps to mix the groundbait evenly.
- Fits any electric drill.
- Flat base ideal for getting into corners.
- Size: ø14-6,5x30 cm.



#### FEEDER COMPETITION

#### **ROUND RIDDLE**

Lightweight and robust riddle for making the sifting of your groundbait easy. Completely removes all lumps result.

| code    | diameter | mesh   |
|---------|----------|--------|
| CZ 0084 | 36cm     | 4,5 mm |
| CZ 0091 | 36cm     | 6 mm   |
| CZ 3795 | 45 cm    | 4 mm   |



#### TRADE CATALOGUE 2023 ● FEEDING & BAITING EQUIPMENT



#### LIVE BAIT BUCKET

- Designed for the real predator chasers.
- Strong and reliable construction.
- Hole for air pump tube.
- Removable plastic mesh liner for quick and easy
- cleaning or water changes.
- Ideal f