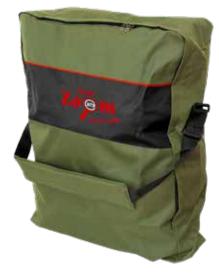

ize: 85x35x80 cm.
- Weight:10,8 kg.



#### CZ 0727 Full comfort bedchair

Comfortable and durable bedchair combining design and functionality.

- 6 adjustable legs.
- Double coloured coated cushion.
- Powder coated light weight frame.
- Detachable fleece pillow.
- Air flow material back cover.
- Zipped side pockets.
- End section in easy wipe clean material.
- Size: 210x83x35 cm.
- Weight: 9,5 kg.

DETACHABLE FLEECE PILLOW

#### AVIX BEDCHAIR BAG&CHAIR BAG

Hard wearing bag for easy storage and transportation of your chair or bedchair featuring adjustable shoulder strap with extra padding.

| CZ 6222 | Chair Bag            | 80x65x18 cm  |
|---------|----------------------|--------------|
| CZ 6239 | Bed&Chair Bag        | 80x80x20 cm  |
| CZ 6246 | Extreme Bedchair Bag | 100x85x24 cm |



#### CZ 0177 **BEDCHAIR RAIN COVER**

The Bedchair Rain Cover protects your bedchair from rain, dust. Made of waterproof and hard wearing material and equipped with fixing strap

- & buckle.
- Comes in a handy carry bag.
- Size: 215x86x21 cm.

#### SPARE BEDCHAIR LEG • CZ 3383

Universal additional leg for bedchairs featuring flexible mud foot and durable locking mechanism. • Size: 27-38 cm.

#### **EXTREME SLEEPING BAG • CZ 9639**

Extra warm and comfortable sleeping bag with fleece lining, peach skin and 2 side zips.Size: 210x84 cm.

- Weight 3,80 kg.









#### ADVENTURE 3+1 BIVVY • CZ 6810

The Adventure 3+1 Bivvy offers ample room for 3 people and for the gear as well. It ensures comfort and protection in all kinds of weather.

- 3+1 persons.
- 8000 mm hydrostatic head waterproof