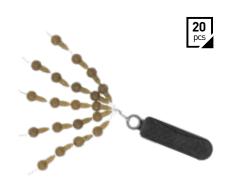

**ROLLING SWIVEL+RING** 

Color: matte black.

CZ 9491

**ORIGO QUICK CHANGE SWIVEL** 

High quality quick change swivel ensuring instant changing of rigs if needed and tangle

free rig when casting. Size: #4.

-

-

MARSHAL

**10** pcs

CZ 2035 HELI/CHOD SWIVEL • Matte black. • Size #4 (UK size 8).





QUICK LOCK SWIVEL

Color: matte black

CZ 9484 Origo Swivel with Ring

Quality swivel with ring ensuring tangle free rig when casting. Size: #4.



QUICK CHANGE SWIVEL

Color: matte black.



**PVA BAG SWIVEL •** CZ 9552 Swivel with specially shaped ring designed for attaching the PVA bag to your rig securely. Size: #4.



#### RIGGING ACCESSORIES • TRADE CATALOGUE 2023

#### CAMOU STOPPER BEADS • CZ 6581

Quality rubber stopper for most kind of fishing methods like float, feeder, etc.







#### RUNNING RIG SET • CZ 9569

The set provides the basic items needed to prepare the perfect running rig set up. • Color: matte green.





- Matte green.
- Including tail rubber.



**6** pcs

#### STICK RUBBER STOPPER

**12** pcs

|           | • |
|-----------|---|
| CZ 6460 M |   |
| CZ 6453 L |   |



#### **FLEXI SILICONE TUBE**

Flexible silicone tube for securing the hair rig to the shank of the hook.

| code    | size             |
|---------|------------------|
| CZ 5560 | ø0,5/1,5 mm, 1 m |
| CZ 5577 | ø0,8/1,8 mm, 1 m |
| CZ 5584 | ø1,0/2,0 mm, 1 m |





CZ 1885 **SAFETY LEAD CLIPS + PIN** • Color: matte green.



**10** pcs

**10** pcs

TAIL RUBBERS • CZ 1946 • Matte green. • In Ø 3,0 mm, out Ø 6,0 mm.



#### SHRINK TUBE

 Shrink rate 2:1, length: 5 cm.



#### code