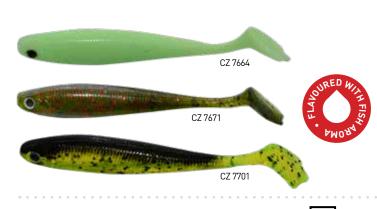

ks. Target fish: zander, Volga zander, pike. Size: 10 cm.



#### **DUCKING KILLER** PREDATOR-Z

The Ducking Killer has a unique action and thanks to its special tail shape it can make vertical impulses even when retrieved slowly. Perfect for use with offset or drop shot hooks. Target fish: pike, zander. Size: 9 cm.



#### **BLADE SHAKER** PREDATOR-Z

Unlike the classic blade lures the Blade Shaker has more abdominal weight increasing the casting distance. The perfect solution for fishing remote areas for asp and for bottom jig fishing. 5 cm / 13,5 g.





1 METAL VIBER PREDATOR-Z pc Easy to cast, solid metal lure. Thanks to its extra wobbling it can be used in rivers and even in cloudy waters during fishing for asp. Even zander can break in on it in the falling back phase when jigging.



#### FISHING LURES • TRADE CATALOGUE 2023

#### **CURVE MINNOW** PREDATOR-Z

Sinking hard lure with cunningly curved body for chasing zander. Recommend for using in mid-water. After hitting the water 1-2 seconds waiting is advised then during the intense retrieving strong snaps can be expected. 6 cm / 7,1 g.



#### **ARROW MINNOW** PREDATOR-Z

Imitation of a bleak, a typical top-water fish. Best to use next to rocks and reed beds, especially in warm waters. Unbeatable when bleak spawn. During the day asp, at dawn and at sunset zander and catfish can be expected. Changing the speed of retrieving the catchiness can be increased. 9 cm / 9,2 g.



#### **POPPZOOM** PREDATOR-Z

Classic surface popper, an indispensable hard lure for summer predator fishing. Guided by slow flicks the predator