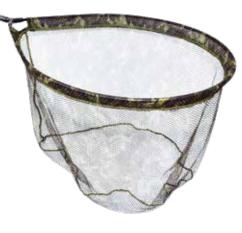

m.





#### FEEDER COMPETITION

#### FCR-N1 NET HEAD • CZ 7380

Stylish and strong design feature the FCR-N1 net head. The net is sewed to an abrasion-resistant material. It is attached to the inside of the frame to protect it from wearing out. The frame has a square cross section making it more loadable than the round ones. Size: 40x50x30 cm.







#### TRADE CATALOGUE 2023 • FISH PROTECTION & NETS

### FEEDER COMPETITION

#### **FRC1 RUBBER NETHEAD**

- 6 mm hole sized rubber mesh,
- plastic block,
- brass screw.





CZ 1413 FCR1 50x40x30 cm.



#### CAMOU NET HEAD • CZ 6841

Light and durable landing net head with camou mesh fading into any bankside background. • Fish friendly camou mesh.

- Light alu arms.
- Heavy-duty spreader block.
- Standard screw joint.
- Size: 66x53x45 cm.





#### CZ 2743 FAST FLOW CARP NET

Traditionally shaped net head for feeder, match or float fishing.

- Fast sinking mesh.
- Metal frame with special profile for extra strength.
- Durable spreader block.
- Standard brass screw joint.
- Size: 62x57x42 cm.



Recommended for feeder and match fishing this net head features strong but fine mesh for protecting the skin of the fish. The size of the head frame made from sturdy metal with square cross section for better load bearing and the depth of the net (50cm) makes it a perfect choice for even middle sized fish. Size: 60x50x50 cm.











#### **NET HEAD "BASIC"**

All-around landing net head with mesh of 5mm hole size, light alu arms and standard screw joint.

| code    | size     |
|---------|----------|
| CZ 2951 | 55x45 cm |
| CZ 2968