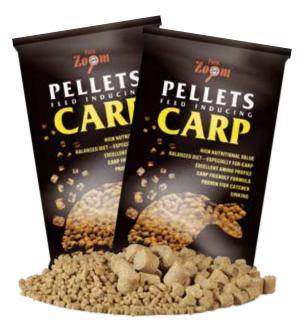

#### **CARP PELLETS**

Very attractive, quick dissolving sinking pellets with high nutritional value, especially for carps. It can be used on its own or to enrich groundbaits.

| NET WEIGHT/BAG         | 800 g               |
|------------------------|---------------------|
| TOTAL BAG/CTN          | 10                  |
| GROSS WEIGHT/CTN       | 8,4 kg              |
| TOTAL CARTON/PALLET    | 60                  |
| TOTAL BAG/PALLET       | 600                 |
| WEIGHT/PALLET          | 505 kg              |
| PALLET DIMENSIONS (CM) | 120x80x158 (1,52m³) |

| code    | size |
|---------|------|
| CZ 7286 | 3 mm |
| CZ 3585 | 6 mm |