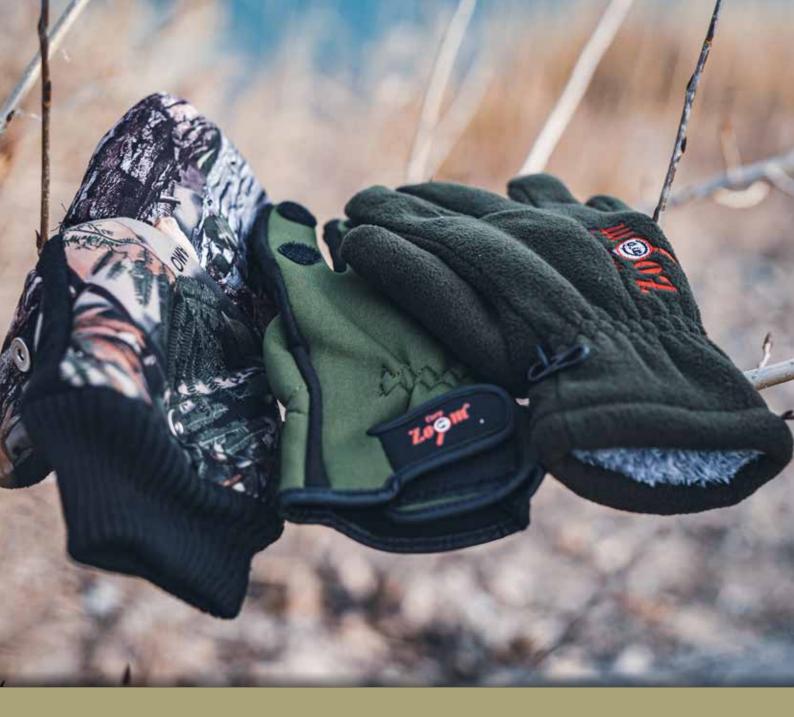

N SENSOR

- 3W LED; 2 x COB LED; 2 x red LED.
- 120 lumens; 2 x 40 lumens.
- 3 lighting modes: High/Low/Flash.
- Working time: 8 hours max with 3W LED.
- 60° tilting head.
- USB charger is included.
- 1200 mAh Li-ion rechargeable battery (included).



#### FOCUS-N HEADLAMP • CZ 4051

- 4W high power white XPE/T6 LED.
- 1000 lumens.
- Lighting modes: High/Low/Flash.
- Working time: 8 hours.
- 90° tilting head.
- 220V charger is included.
- 2 x 4200 mAh rechargeable batteries (included).



#### **ENTRANT HEADLAMP • CZ 5348**

- 3W COB LED. 90 lumens.
- 3 lighting modes: High/Low/Flash
- Working time: 10 hours.
- Power supply: 3 x AAA batteries (not included).



#### LIGHT-A-BEER 3 IN1 • CZ 2447

- Flashlight, beer opener, key chain. • Power supply:
- 3x1,5 V LR44 batteries (included).





### CLOTHING & FOOTWEAR

The Outwear by Carpzoom features a basic range of fishing apparel. What started as a quality fishing bait brand has developed a wide range of fishing products. The Carp Zoom outwear is designed for the devoted angler to suit all weather conditions featuring a line of thermo suit, jackets, boots, rain protection clothing, t-shirts, hats, caps and even stylish sunglasses. The used materials and technology guarantee that all you have to take care is fishing.

#### **X-RAIN COAT**

Raincoat for the wet days so the weather cannot stop the devoted angler. Soft yet durable waterproof material. Adjustable hood. Elasticated cuffs. External poc-kets. Double fasteners.

| code    | size |
|---------|------|
| CZ 7176 | М    |
| CZ 7183 | L    |
| CZ 7190 | XL   |
| CZ 7206