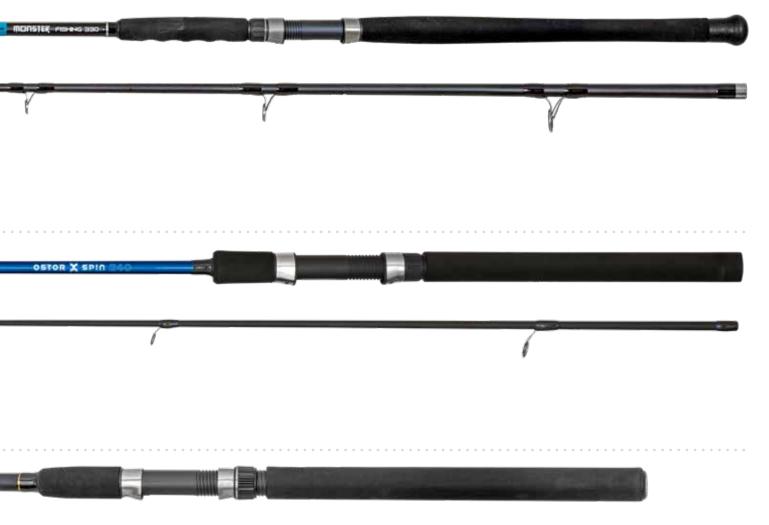

with aluminium-oxide inserts and a full EVA handle. A perfect choice for beginners.

| code    | length | c. weight | t. length | weight | sec. | quides   |
|---------|--------|-----------|-----------|--------|------|----------|
| CZ 6308 | 240 cm | 40-80 g   | 125 cm    | 235 g  | 2    | alu-oxid |
| CZ 6315 | 270 cm | 50-100 g  | 142 cm    | 290 g  | 2    | alu-oxid |
| CZ 6322 | 300 cm | 60-120 g  | 156 cm    | 330 g  | 2    | alu-oxid |

85 08888 221



#### ICE NOMAD PREDATOR-Z

This glass fibre rod has been developed for ice fishing and will handle even big pike and zander.

| code    | length | c. weight | t. length | weight | sec. | quides |
|---------|--------|-----------|-----------|--------|------|--------|
| CZ 6452 | 70cm   | 5-30g     | 70cm      | 35g    | 1    | SIC    |



# MULTIFISH - JUNIOR COMBO & JUNIOR TELE COMB

Rod set for kids complete with reel, fishing line, float and hooks and sinkers.





# **FISHING REELS**

CarpZoom provides a range of fishing reels with nice design, quality materials and assembly tech delivering a great fishing experience for anglers. There are lots of different varieties of reels available: front drag, rear drag, freespool, baitrunner and big pit reels for fishing for any kind of fresh water fish including carp or predatory fish.

# HQ-CARP FD MARSHAL

The Marshal HQ-Carp FD is a traditional reel specifically designed to catch really big fish. In spite of its robust appearance it is a precise and elegant reel made from quality raw materials. The durable graphite body, the CNC machined alu spool and the tested gears, shaft