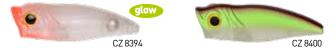

id-water. After hitting the water 1-2 seconds waiting is advised then during the intense retrieving strong snaps can be expected. 6 cm / 7,1 g.



#### **ARROW MINNOW** PREDATOR-Z

Imitation of a bleak, a typical top-water fish. Best to use next to rocks and reed beds, especially in warm waters. Unbeatable when bleak spawn. During the day asp, at dawn and at sunset zander and catfish can be expected. Changing the speed of retrieving the catchiness can be increased. 9 cm / 9,2 g.



#### **POPPZOOM** PREDATOR-Z

Classic surface popper, an indispensable hard lure for summer predator fishing. Guided by slow flicks the predator fish will take it off the surface. Asp, pike, largemouth bass will love it! Its size is ideal for the stock of the commercial lakes and inland rivers. 5,5 cm / 5,6 g.



#### **SHOTGUN BLADE** PREDATOR-Z

Compared to its weight the Shotgun Blade is a thin-bodied traditional minnow lure. Its key feature is the slow sinking ability. Recommended to use before the spring warm-up in cold water when using an extremely slow retrieving even the most inactive fish can be tempted to catch it. Best to be lead in mid-water with occasional stops. 6,5 cm / 5,7 g.



#### **IMMORTAL SHAD** PREDATOR-Z

Traditional shape, stunning colors feature this hard lure. The floating version is recommended rather for summer or early autumn when the water is warm while the sinking version can be effective in cold or cooling waters. 5 cm / 4 g.



#### BABY PERCH PREDATOR-Z

CZ 8417

FLOATING

Slow sinking hard lure for times when the fish prefer to be in mid-water. Excellent for us