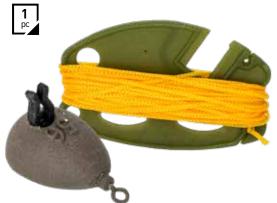

the base of the basket and push it in into another one.

code weight CZ 5645 30 g

CZ 5652 40 g CZ 5669 50 g

**10** pcs

CZ 2972

CLIP-ON RIG HOLDER





#### HOOK SECURE • CZ 2545

A pack of 3 hook safe systems. They attaches to a rod ring followed by pressing the hook into the foam to prevent scratching the rod. The hook safe system keeps hooks sharp and safe.



#### BACK LEAD SYSTEM • CZ 3078

**1** pc

The CarpZoom BackLead System is perfect for carp or coarse fishing. It keeps your line tight on the bottom and the 6m highly visible string prevents from losing the lead. The backlead 3,5oz and suitable for both still and flowing water. The quick release clip releases the line when you set the hook.

FEED-UP BASKET • CZ 5638

Size: ø5x7 cm.

CZ 8449

**STANDARD QUICK CHANGE BEADS** 



#### **BACK LEAD**

Flat based back lead perfect for sinking the mainline under the rod tip. Supplied with a low friction clip.

#### code weight



#### BACK LEAD-N • CZ 7861

Flat based back lead perfect for sinking the mainline under the rod tip. Supplied with a low friction clip. Weight: 48 g.





TRADE CATALOGUE 2023 • RIGGING ACCESSORIES



Weight: 0,70 g / 1,00 g / 1,50 g 2,10 g / 3,00 g.

STYL LEAD • CZ 1371

MAXI LEAD SPLIT SHOT, 150 G Total weight: 150 gram (1,50 / 1,30 / 0,90 / 0,70 / 0,45 / 0,25 / 0,15 g)

CZ 5706



#### FLOATS IN DISPLAY, 100 PCS • CZ 7342

A set of 100 floats of different shapes and weights. All of them are equipped with two mounting points and highly visible antenna. Come in a practical cardboard display.

ELONGATED: 88mm, 0.2g (6 pcs) • 120 mm, 0.4g (6