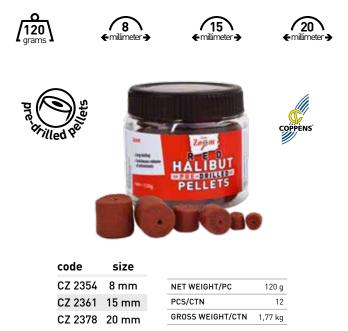

#### **PRE-DRILLED HALIBUT PELLETS**

Pre-drilled sinking halibut pellets for using as a hook bait or for feeding. Proven and successful bait with high nutritional value, rich in soluble fish proteins, vitamins and minerals. Excellent during warm periods when fish are actively feeding. The optimal sized whole makes it simple to use on the rig but it can be used for feeding, spodding, groundbaits and method mixes. Ideal bait for carp, catfish and barbel.

8

| 800 g               | 5 kg                                 |
|---------------------|--------------------------------------|
| 10                  | -                                    |
| 8,40 kg             | 5,04 kg/pcs                          |
| 60                  | -                                    |
| 600                 | -                                    |
| 505 kg              | -                                    |
| 120x80x158 (1,52m3) | -                                    |
|                     | 10<br>8,40 kg<br>60<br>600<br>505 kg |