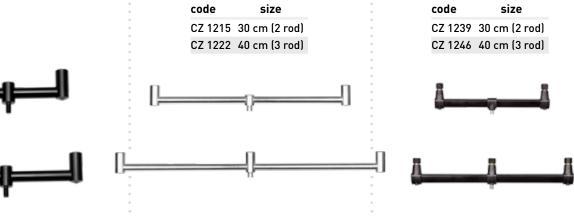

att black. • Size: 7,7x11 cm.



#### MARSHAL

#### **STAGE STAND •** CZ 2515

The stage stand allows you to use the bankstick on a stage. You only need to fix the adapter with a single screw (not included) to the stage board then place in the bankstick and hold in place with a screw. It is made of high rigidity aluminium. Its surface is powder coated, matt black. It only takes up a small space in your bag but many times it is a must. Size: ø3,6x7 cm.

STRONG BUZZ BAR

Durable buzz bars with stylish matte finish.

Two and three rod designs are available.

#### MARSHAL

#### 2-ROD BUZZ BAR 8" & 10" • CZ 2485

Made from sturdy aluminium with stylish matte black finish. Sizes: 8" (20 cm) and 10" (25 cm).



Light weight buzz bars made of aluminium alloy. Two and three rod designs available.



#### MARSHAL

#### **STORM POLE**

Built to last telescopic storm pole / bank stick featuring solid auger point to penetrate hard ground with ease. The thumb screw ensure solid tightening.

 code
 size

 CZ 6017
 ø1,6x71-120 cm

 CZ 6024
 ø1,6x95-170 cm

#### BITE ALARMS & ROD HOLDERS • TRADE CATALOGUE 2023



**TELE ALARM HOLDER** 

55-90 cm

65-120 cm

#### TRADE CATALOGUE 2023 • BITE ALARMS & ROD HOLDERS



#### **CREST ROD REST** • CZ 1425 FEEDER COMPETITION

Quiver type rod rest if adjustment is needed to the tension of the tip. It features line groove and an adjustable tilting mechanism. Fitted with standard brass bolt to screw it either on to a tripod or a bankstick. Size: 9,0x23 cm.



#### CZ 5539 **SMART BOAT ROD HOLDER**

Useful G-clamp rod holder excellent for most kind of bo