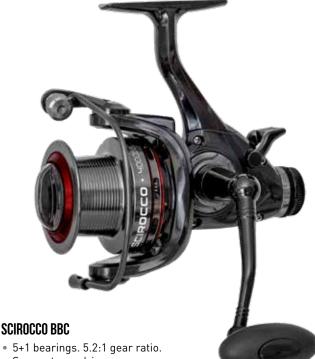

i-twist line roller with thick bail arm.
- CNC handle with soft rubber knob.
- Left/right exchangeable handle.
- model weight gear ratio code mm/m CZ 7564 4000BBC 363 g 5,2:1 0,30/95 CZ 7571 5000BBC 395 g 5,2:1 0,35/100 CZ 7588 6000BBC 446 g 0,35/140 4,7:1





# **BLACK GHOST BBC**

- Aluminium spool.
- Graphite spare spool.
- 5+1 bearings.



- Solid graphite material.
- Computer balanced rotor.
- One way clutch / Instant Anti Reverse.
- Anti-twist line roller with thick bail arm.
- Aluminium die-casted handle.

| code    | model   | weight | gear ratio | mm/m     |
|---------|---------|--------|------------|----------|
| CZ 0320 | 4000BBC | 335 g  | 5,1:1      | 0,30/195 |
| CZ 0337 | 5000BBC | 439 g  | 5,1:1      | 0,35/275 |
| CZ 0344 | 6000BBC | 453 g  | 5,1:1      | 0,45/195 |







# SCIROCCO BBC

- Super strong drive gear.
- Solid graphite material.
- Computer balanced rotor.
- One way clutch / Instant anti reverse. • Anti-twist line roller with thick bail arm.
- CNC handle with soft rubber knob.
- Left/right exchangeable handle.
- Aluminium spool, graphite spare spool.

| code    | model   | weight | gear ratio | mm/m     |
|---------|---------|--------|------------|----------|
| CZ 5386 | 4000BBC | 255 g  | 5,2:1      | 0,25/210 |
| CZ 5393 | 5000BBC | 355 g  | 5,2:1      | 0,20/265 |
| CZ 5409 | 6000BBC | 436 g  | 5,2:1      | 0,30/220 |









geat

# **ENTRANT BBC**

- Light yet durable graphite spool. Graphite spare spool.
  Computer balanced rotor.
  One way clutch / Instant anti reverse.
  Anti-twist line roller. Excellent line lay.

- Brass gear for dur