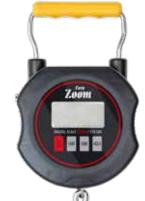

t change, KG, LB, OZ.
- Division: 10 g.
- 2xAAA batteries (not included).



## CZ 7465 Monster scales, 200 kg predator-z

- Easy to read large LCD display.
- Tare function.
- Unit change, KG, LB, ST.
- Graduation 100 g.
- Stainless steel hook and ring.
- 2xCR2032 batteries (included).



- Easy to read large LCD display.
- Green backlight for night weighting.
- Hold function.
- Tare function to zero weight sling.
- Unit change: kg, lb.
- Graduation 10g.
- 1m tape measure.
- 2 x AAA batteries (not included).

#### MULTI SCALES 50 KG • CZ 0367

- Easy to read large LCD display.
- Hold function.
- Tare function.
- Built in 1m tape measurer.
- Built in thermometer: °C, F.
- Blue backlight for night
- weighting.
- Unit change, KG, LB, OZ.
- Magnetic hook rest.
  2xAAA batteries
- (included).



#### **SMART POWER NET HANDLE • CZ 2491**

Strong and durable net handle suitable for landing really big fish featuring: Length: 300 cm, sections: 3 pcs. Transportation length: 120 cm. Weight: 430 g.

# smart POWER HAND

300

#### **SMART HANDLE**

Strong and durable composite landing net handle with standard screw thread that fits most of the net heads.

art HANDLE 200

| code    | size             | weight |
|---------|------------------|--------|
| CZ 2492 | 2 m (2 sections) | 190 g  |
| CZ 4045 | 3 m (3 sections) | 330 g  |

FEEDER COMPETITION

#### AFFECT LANDING NET HANDLE 330 • CZ 5912

Loadable yet lightweight carbon landing net handle with standard screw thread that fits most of the net heads. Length: 330 cm. Transportation length: 125 cm. Weight: 385 g. 3 section / put over.