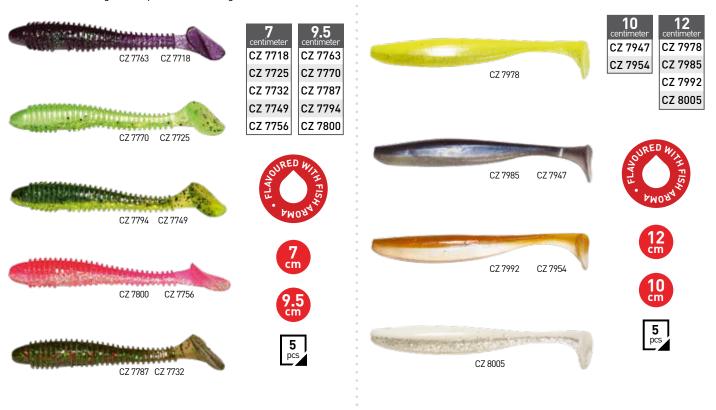

ller is a no action lure but thanks to its soft material it is quite efficient in warming waters. However, the best result can be achieved with drop shot technique in shallow lakes and slow flows. Target fish: Volga zander, perch. Size: 5 cm.





#### **RIBBED KILLER** PREDATOR-Z

Thanks to its soft yet durable material the Ribbed Killer is perfectly suitable for lakes and rivers. The ribbed surface ensures extra vibration. The body has a notch for offset hook so even a tangly water no match for it. Target fish: pike, zander, Volga zander, catfish.

#### SHAD KILLER PREDATOR-Z

The Shad Killer is a classic imitation of a bleak. It is made from soft yet durable material and it is recommended to use with jig or cheburaska. Target fish: zander, Volga zander, pike, largemouth bass.

C7 7817



#### LONGTAIL KILLER PREDATOR-Z

The back fin and the slim tail ensures extra vibration even during slow retrieving so it is suitable for rivers with strong flow. Perfect for use with jig hooks. Target fish: zander, Volga zander, pike. Size: 10 cm.



#### **DUCKING KILLER** PREDATOR-Z

The Ducking Killer has a unique action and thanks to its special tail shape it can make vertical impulses even when retrieved slowly. Perfect for use with offset or drop shot hooks. Target fish: pike, zander. Size: 9 cm.



#### **BLADE SHAKER** PREDATOR-Z

Unlike the classic blade lures the Blade Shaker has more abdominal weight increasing the casting distance. The perfect solution for fishing remote areas for asp and for bottom jig fishing. 5 cm / 13,5 g.





1 METAL VIBER PREDATOR-Z pc Easy to cast, s