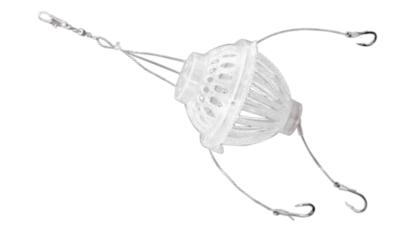

#### GALACTIC METHOD FEEDER GROUNDBAITS

#### FEEDER COMPETITION

Developed specially for classic feeder and method feeder fishing the Galactic Method Feeder offers the best titbits of carp grounded into a perfect mixture. Thanks to the selected ingredients and the grinding it sticks well but breaks down quickly around the hook bait luring the fish to the area. High in carbohydrates, free from fish meal the sweet base mix is flavoured with proven aromas.