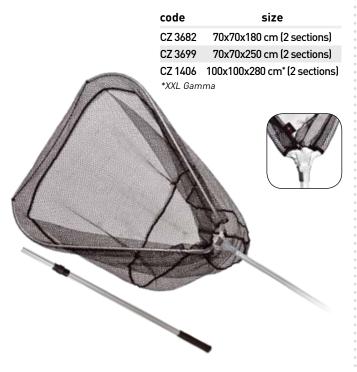

and spreader and rubberized mesh are the main features of the ZETA Rubber Landing Net.





#### ALPHA-ECO LANDING NET

Foldable head, telescopic handle, metal arms and spreader and green mesh feature the ALPHA-Eco landing net.



#### **BETA-N 2 SECTION LANDING NET**

Foldable head, telescopic handle, strengthened plastic spreader and 8mm green mesh feature the BETA-N.

| code    | size                      |
|---------|---------------------------|
| CZ 0061 | 50x50x150 cm (2 sections) |
| CZ 0054 | 50x50x180 cm (2 sections) |
| CZ 0078 | 50x50x220 cm (2 sections) |
|         |                           |
|         |                           |





#### **GAMMA-N 2 SECTION LANDING NET**

Foldable head, telescopic aluminium handle, metal spreader and 8mm green mesh feature the GAMMA-N.



#### THETA LANDING NET

The features of the THETA landing net: foldable head, telescopic handle, metal arms, strengthened plastic spreader.



#### MARSHAL

#### **DELUXE NET FLOAT • CZ 6070**

Clever and useful accessory when you're netting fish single handed. The net float will support the net making it much easier the use of the landing net. Size: ø6x20 cm.



#### BIG CATCH LANDING NET • CZ 5935

Robust net for landing the real big catch. The head is 65x80cm with 100cm deep, strong and rubberized net for the safety of the fish. The frame and the handle is made from strong aluminium and the latter can be adjusted between 170 and 240cm so it can be used from a boat or from the shore as well.

 Size: 65x80x100/240 cm (2 sections, telescopic).

## DELTA-N 2 SECTION LANDING NET

Aluminium