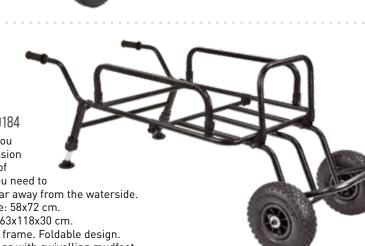

2 cm.
- Folded size: 63x118x30 cm.
- Robust steel frame. Foldable design.
- Adjustable legs with swivelling mudfeet.
- Ergonomic easy-grip handles.
- All-terrain tyres.
- Weight: 9,5 kg.

#### UMBRELLA HOLDER 2 • CZ 1635

- Sturdy screw-down type umbrella holder:
- Fits umbrellas with pole diameter of up to 18 mm. Length: 40 cm.
- Its spiral flange dig easily • into the ground.
- The removable handle increases torque to allow users to turn the unit easily.
- Holds umbrellas using screw tightening.



**BIVVY PEG SET** 

#### **UMBRELLA HOLDER 1 • CZ 1628**

Strong stomper type umbrella holder:

- Fits umbrellas with pole diameter of up to 22 mm. Length: 30 cm.
- The handle and the two hard wearing spades help users to push the unit down easily.
- Holds umbrellas using screw tightening.









TACKLE TROLLEY • CZ 8081

• Robust steel frame.

• All-terrain tyres.

• Weight: 4,7 kg.

• Compact and foldable design.

Handy gear if you plan to go fishing with

a big pile of luggage and you need to park your car far away from the waterside.



# BITE ALARMS & ROD HOLDERS

Single and sets of bite alarms, bite indicators, rod pods and accessories, rod rests and different bank sticks from the high end to the value for money can be found in this section. From hobby anglers willing to have some fun on the waterfront to the devoted fanatics chasing the big fish, all fishing enthusiasts can find the proper items in our range.





#### MARSHAL

#### VIP 3+1 BITE ALARM SET • CZ 0503

High quality bite alarms and a receiver in a handy and durable case.

- Long range signal (150-200 m dep