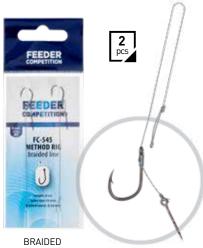

ok with large round bend, micro-barb and spade end. Ideal for using both with hair rig or on its own.



| coae    | size |
|---------|------|
| CZ 2799 | #8   |
| CZ 2782 | #10  |
| CZ 2775 | #12  |
| CZ 2768 | #14  |
| CZ 2751 | #16  |
|         |      |

165

#### FISHING HOOKS • TRADE CATALOGUE 2023



- Well designed and precisely manufactured method rig.
- Japanese hook.
- bait spike #M (10 mm).
- 8 cm leader line.

| code    | type   | hook | line                   |
|---------|--------|------|------------------------|
| CZ 6704 | FC-571 | #12  | fluorocarbon / 0,18 mm |
| CZ 6711 | FC-571 | #10  | fluorocarbon / 0,18 mm |
| CZ 6735 | FC-545 | #12  | braided / 0,14 mm      |
| CZ 6728 | FC-545 | #10  | braided / 0,14 mm      |
| CZ 4266 | FC-545 | #8   | braided / 0,14 mm      |





#### **POWER FEEDER RIG**

The Power Feeder Short Rigs are perfect for feeder and for the traditional bottom fishing. They feature different hooks, a 7 and 10 mm mm bait RPZUUM pin, a 10 cm 8-strand braid line in 0.18 mm thickness and a quick change loop. <u>6</u> code size CZ 6598 #8 5 pcs S CZ 6604 #10 CZ 6611 #12 CARPZOOM CO code size CZ 6628 #6 5 pcs S CZ 6635 #10 CZ 6642 #12 (C) | ARPZOOM code size CZ 6659 #8 5 pcs 3 CZ 6666 #10 CZ 6673 0 #12

#### POWER GUM LINK, LOOPED • CZ 6536

Perfect shock absorber for using between the rig and the main line. Efficiently reduces the chance of losing the rig and/or the fish. Comes with loops on both ends. Size: Ø1,0 mm, 10 cm.



#### POWER GUM LINK WITH SWIVELS • CZ 6543

Perfect shock absorber for using between the rig and the main line. Effi