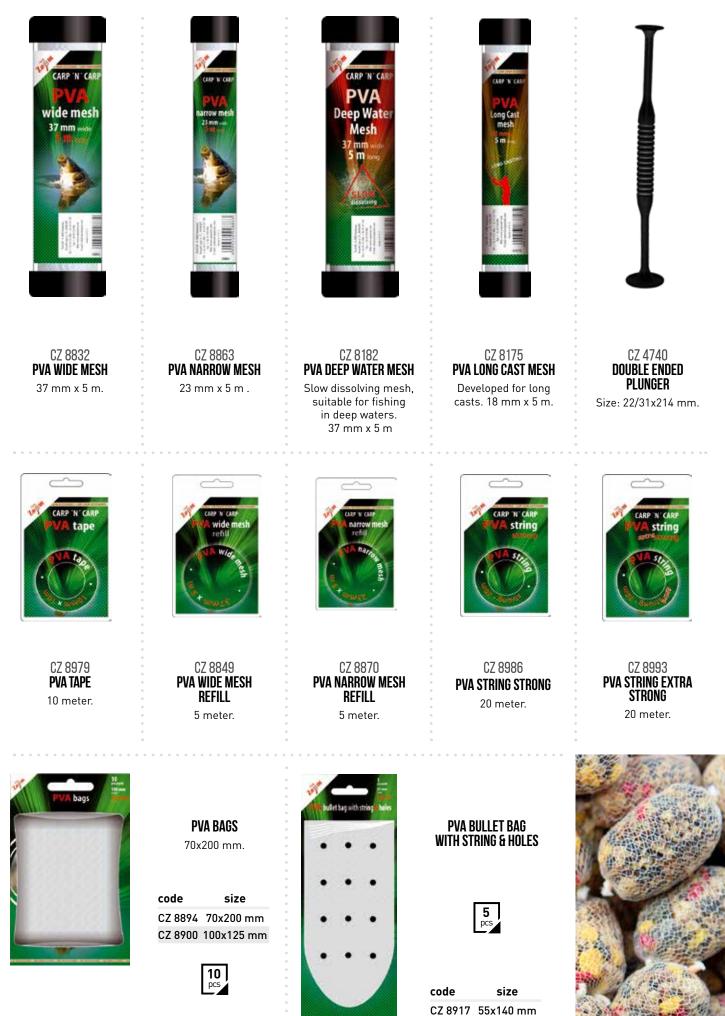

easier, faster and simpler. The set comes complete with three bag expanders for all size of PVA bags and three compressing rings to help the insertion of the expander into the PVA bag.





#### MAGGOT DISPENSER • CZ 0304

The Maggot Dispenser can be hung around the neck. It is a particularly useful accessory, especially in tight spaces or in viewfinder angling. The dispenser has a threaded and detachable lid and a hollow spoon-shaped part. The lid is opened with a finger, and a hollow part is filled with the necessary amount of bait by pulling up the opener and tilting the dispenser. A useful accessory for non-predator anglers and anglers fitted with fine gears. It can be used to make fishing more comfortable. Size: 3.9x10.4 cm.



#### TRADE CATALOGUE 2023 ● FEEDING & BAITING EQUIPMENT



CZ 8924 65x190 mm

#### FEEDING & BAITING EQUIPMENT • TRADE CATALOGUE 2023

#### MARSHAL

#### **CARBON THROWING STICK**

High quality throwing stick made from carbon fibre with non-slip handle.

| code    | ø inside | length |
|---------|----------|--------|
| CZ 0466 | 23 mm    | 93 cm  |
| CZ 0473 | 29 mm    | 93 cm  |

#### • • • • • • • • • • •

#### METAL THROWING STICK

The rubberized, non-slip handle provides it a stable grip, even when the hands are wet. Thanks to the openings at the end and above the handle, no vacuum effect comes up during throwing, so the filling will be faster, and the starting speed will be high. Its length is 80 cm. We recommend it to anglers who prefer the feeding boiler method.



mare

NEOPRENE BAG

#### PLASTIC THROWING STICK

Quality boilie throwing s