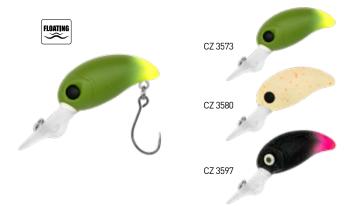

2,6 g.



### CZ 3603 CZ 3610 CZ 3627

#### TINY FISH PREDATOR-Z

Mini crank lure designed for UL spinning. Combines the shape of a fry and of a bug. Highly recommended to use thin line and fine rig. Retrieve it slowly with longer stops. Size: 3 cm / 2,4 g.



#### **ULCRANK** PREDATOR-Z

Floating hard lure in classic crank style. The suggested retrieving is slow stop-and-go or middle speed. Size: 4,0 cm / 4,2 g.





#### **UL BUG** PREDATOR-Z

Bug shaped floating hard lure. Retrieve it slowly with longer stops to imitate the flurry action of a drowning bug. Size: 3,2 cm / 3,5 g.



#### **DEEP CRANK** PREDATOR-Z

Deep going floating hard lure. It is easy to pull it down deep thanks to the longer lip shape which is not widely used on lures designed for UL fishing. Size: 2,8 cm / 2,2 g.



#### **ANGRY CRANK** PREDATOR-Z

Floating hard lure in crank style. It has quite a wide moving action even at low speed but it does not overdo it at higher speed either. Thanks to its chubby shape it is easy to cast to bigger distances. • Size: 5,0 cm / 8,0 q.



#### **BEETLE** PREDATOR-Z

Floating hard lure in crank style. Thanks to its chubby shape it can successfully trick even bigger predators. Slow or middle reeling speed is recommended. Size: 5,0 cm / 7,8 g.



FLOATING

CZ 3641



X21 is a fast, competition groundbait. Its ingredients have remained

secret for more than 50 years. It has always been made in the same way, from the same carefully controlled raw materials. This gives it an extraordinary and powerful attraction in a minimum of time. This groundbait, always up-to date,