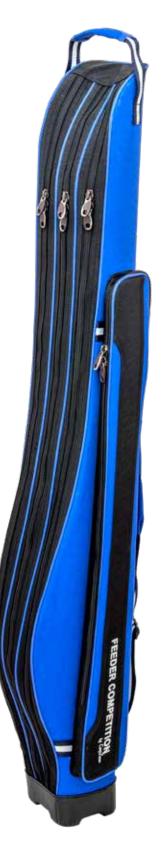

ng for extra protection.
- Padded and adjustable shoulder strap.
- Carry handle.
- Reinforced bottom.



DOUBLE ROD SLEEVE

| code    | size           |
|---------|----------------|
| CZ 3512 | 12'(193x26 cm) |
| CZ 3529 | 13'(206x26 cm) |



#### LUGGAGE & STORAGE • TRADE CATALOGUE 2023

#### FEEDER COMPETITION

#### STIFF 3-ROD BAG • CZ 4044

Premium category rod holdall developed for the feeder fanatics. The cushioned sides ensure perfect protection for even 3 rods equipped with reels. The reel holding section can easily accept big long casting reels. The dividers are cushioned as well and the rods can be secured with velcro fasteners. The rigid plastic base provides more safety while the adjustable and padded shoulder strap helps to carry the holdall with ease.

• Size: 150x21x26 cm.



#### FEEDER COMPETITION TRIPLE RODBAG • CZ 4441

The Feeder Competition Triple RodBag is a stylish protector of your precious rods. It holds 3 rods equipped with reels. Complete with an outer pocket for landing net or banksticks and padded double shoulder strap. • 150x20x30 cm.







#### **NS DOUBLE ROD BAG**

The CarpZoom NS Double Rod bag offers protection for 2 rods equipped with reels during storage or in transit. Complete with an outer pocket for landing net or bank sticks, carry handles and padded shoulder strap.



#### **NS TRIPLE ROD BAG**

The CarpZoom NS Triple Rod bag offers protection for 3 rods equipped with reels during storage or in transit. Complete with an outer pocket for landing net or banksticks, carry handles and padded shoulder strap.

| code    | size         |