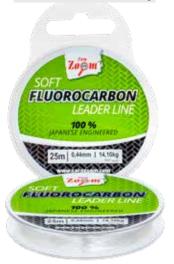

painting making it unsuspicious for the fish. Due to its strong durable properties, it can be also an excellent choice for difficult bumpy terrain near clam beds. It can be used perfectly for preparing boilie feeders.

| code    | PT-test* | Length |
|---------|----------|--------|
| CZ 0038 | 25 lb    | 10 m   |
| CZ 0045 | 35 lb    | 10 m   |
| CZ 0052 | 45 lh    | 7 m    |





Carp Za

AMDU

# SOFT FLUOROCARBON Leader Line

This fluorocarbon leader line is softer than the traditional ones making it much easier to prepare your leader. Features abrasion resistance, high knot strength and it is virtually invisible in the water. Best choice for waters with the bottom covered with sharp stones or mussels.

 code
 diameter
 PT-test\*

 CZ 5119
 0,44mm
 14,10 kg

 CZ 5126
 0,49mm
 17,30 kg



\*Practical field test, not laboratory values





#### FEEDER BRAID LINE FEEDER COMPETITION

Absolute necessary fishing line for the feeder anglers. Due to the almost zero stretch it is a great help when hooking a fish in a big distance.

- Accurate diameter. High tensile strength. Good flexibility
- Wear resistant.
- Line color: grey.

#### code diameter PT-test\*

CZ 0207 0,06 mm 4,24 kg CZ 0382 0,08 mm 4,50 kg





#### **ALLROUND BRAIDED FISHING LINE**

High quality braided fishing line. Outstanding performance in difficult environments, freshwater and sea fishing.

- Compact and round shape with smooth surface.
- No stretch and low friction.
- Highly abrasion resistant.
- High knot strength.
- UV-resistant.



| code    | diameter | PT-test* |
|---------|----------|----------|
| CZ