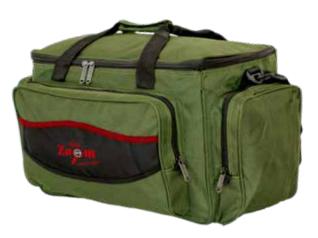

rap and carry handles makes the carrying comfortable. Size: 70x28x29 cm.

#### G-TREND CARRYALL, LARGE • CZ 5720

When designing this bag we kept in mind that "size matters". Made from heavy duty materials it features a large central compartment, two large side pockets (25x21x5cm) and a front pocket (41x21x5cm) both of them equipped with zippers. The adjustable and padded shoulder strap and carry handles make the carrying comfortable. Size: 55x39x35 cm.



#### G-TREND CARRYALL, MEDIUM • CZ 5751

All-purpose utility bag providing ample room for a serious amount of gears while small enough to be carried easily. Two zipped end pockets (19x20x5cm) with outer mesh pocket, a decent sized front pocket (28x21x5cm) and adjustable shoulder strap complete the G-Trend Carryall. Size: 43x28x30 cm.





#### AVIX PRACTIC-ALL FISHING BAG • CZ 6253

The Practic-All Fishing Bag is ideal for every angler featuring heavy duty material, large central compartment, sizable side pockets with zippers and adjustable shoulder strap with padding and carry handles. Size: 58x23x29 cm.

#### UNIVERSAL N2 BAG • CZ 2331

Durable and practical luggage bag with double zippered top, side pockets and shoulder strap. Size: 50x28x28 cm.



#### CAMOU MULTI FISHING BAG • CZ 7053

Camou patterned fishing bag. The large and padded main compartment with adjustable dividers, the 4 zipped pockets, the 2 mesh pockets and the 3 pockets in the top lid ensure enough space for your fishing gear. The material is water repellent and easy to clean. • Size: 57x27x31 cm.



#### AVIX RUCKSACK • CZ3214

The AVIX Rucksack is pe