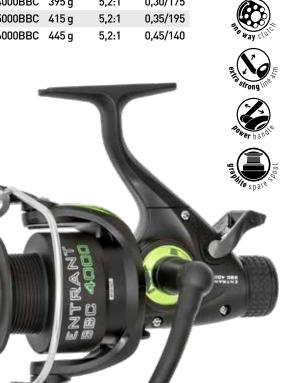

weight | gear ratio | mm/m     |
|---------|---------|--------|------------|----------|
| CZ 5386 | 4000BBC | 255 g  | 5,2:1      | 0,25/210 |
| CZ 5393 | 5000BBC | 355 g  | 5,2:1      | 0,20/265 |
| CZ 5409 | 6000BBC | 436 g  | 5,2:1      | 0,30/220 |









geat

# **ENTRANT BBC**

- Light yet durable graphite spool. Graphite spare spool.
  Computer balanced rotor.
  One way clutch / Instant anti reverse.
  Anti-twist line roller. Excellent line lay.

- Brass gear for durability.Right/left interchangeable handle.

| code    | model   | weight | gear ratio | mm/m     |
|---------|---------|--------|------------|----------|
| CZ 9781 | 4000BBC | 395 g  | 5,2:1      | 0,30/175 |
| CZ 9798 | 5000BBC | 415 g  | 5,2:1      | 0,35/195 |
| CZ 9804 | 6000BBC | 445 g  | 5,2:1      | 0,45/140 |





# **PIRATE CARP BBC**

- Graphite spool with black finish.
- Strong drive gear.Durable graphite material.
- Computer balanced rotor.
- Left/right exchangeable handle.5.2:1 gear ratio.
- 1 bearing.



| couc    | mouce   | weight | gearrado |          |
|---------|---------|--------|----------|----------|
| CZ 5423 | 4000BBC | 305 g  | 5,2:1    | 0,25/210 |
| CZ 5447 | 5000BBC | 435 g  | 5,2:1    | 0,30/220 |



#### **MULTIFISH CARP BBC**

- Graphite spool equipped.
- with 0,25mm fishing line.
- 1 bearing.
- Strong drive gear.
- Durable graphite material.
- Computer balanced rotor.
- Left/right exchangeable handle.

| code    | model   | weight | gear ratio | mm/m     |
|---------|---------|--------|------------|----------|
| CZ 2755 | 5000BBC | 210 g  | 4,9:1      | 0,35/200 |