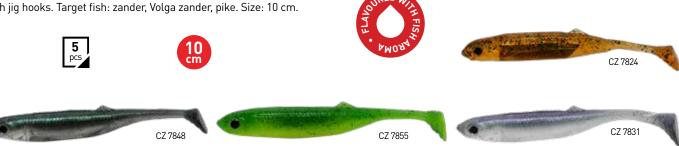

**RIBBED KILLER** PREDATOR-Z

Thanks to its soft yet durable material the Ribbed Killer is perfectly suitable for lakes and rivers. The ribbed surface ensures extra vibration. The body has a notch for offset hook so even a tangly water no match for it. Target fish: pike, zander, Volga zander, catfish.

#### SHAD KILLER PREDATOR-Z

The Shad Killer is a classic imitation of a bleak. It is made from soft yet durable material and it is recommended to use with jig or cheburaska. Target fish: zander, Volga zander, pike, largemouth bass.

C7 7817



#### LONGTAIL KILLER PREDATOR-Z

The back fin and the slim tail ensures extra vibration even during slow retrieving so it is suitable for rivers with strong flow. Perfect for use with jig hooks. Target fish: zander, Volga zander, pike. Size: 10 cm.



#### **DUCKING KILLER** PREDATOR-Z

The Ducking Killer has a unique action and thanks to its special tail shape it can make vertical impulses even when retrieved slowly. Perfect for use with offset or drop shot hooks. Target fish: pike, zander. Size: 9 cm.



#### **BLADE SHAKER** PREDATOR-Z

Unlike the classic blade lures the Blade Shaker has more abdominal weight increasing the casting distance. The perfect solution for fishing remote areas for asp and for bottom jig fishing. 5 cm / 13,5 g.





1 METAL VIBER PREDATOR-Z pc Easy to cast, solid metal lure. Thanks to its extra wobbling it can be used in rivers and even in cloudy waters during fishing for asp. Even zander can break in on it in the falling back phase when jigging.



#### FISHING LURES • TRADE CATALOGUE 2023

#### **CURVE M