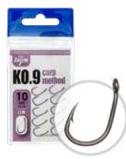

#### PURE CORN OIL • CZ 6963

Rich in nutrients and fats, the cold pressed CornGerm Oil id perfect for aiming the nonpredatory fish, especially the carp and grass carp. The slight pop corn smell ensures a great luring effect and thanks to some of its ingredients it is an appetite stimulant. Recommended to use from spring till autumn but when the water temperature is below 10 °C the oil can harden and hinder the brake down of the bait's ingredients.