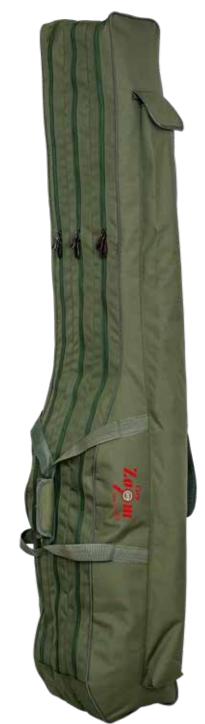

adjustable shoulder strap feature the G-Trend rod sleeve ensuring protection to your rod during transit and storage.

Size: 160x11x14 cm.

#### G-TREND ROD BAG • CZ 5737

The G-Trend rod bag can hold and protect even 3 rods equipped with reels. The 130 cm long side pocket is perfect for bank sticks. Equipped with adjustable and padded shoulder strap for comfort.

• Size: 155x37x25 cm.

#### QUIVER ROD BAG • CZ 4068

The CarpZoom Quiver Rod Bag is designed to offer the perfect transport solution for the roving angler that travels by bicycle or motorbike or just prefers travelling light yet having all of the necessary gear. It will hold three rods and a brolly and other essential items. The grab handles and the padded, adjustable shoulder strap ensure easy handling. • Size: 120x26x20 cm.







#### PREDATOR-Z

#### **OPLUS-N SPINNING BAG • CZ2569**

Stylish spinning bag featuring a large main compartment, 3 pockets with velcro closure (each 14x10,5x4cm), a zippered long pocket (13x30x4 cm) as well as a padded and adjustable shoulder strap.

• Size: 33x18x28 cm.



#### PREDATOR-Z

#### HANZO EVA ROD BAG • CZ 7915

The Hanzo EVA Rod Bag offers protection for your precious rod and reel when storing or in transit. Slightly stiffer than the regular rod bags and the EVA material protects not only the content of it but your other luggage as well if the rod and the reel packed away soggily. The netted top helps them dry.

- Waterproof EVA material.
- Welded seams.
- Strong zipper and carry handles.
- Length: 145 cm.
- Size: 33x18x28 cm.

#### PREDATOR-Z

#### **OP-ELITE SPINNING RO