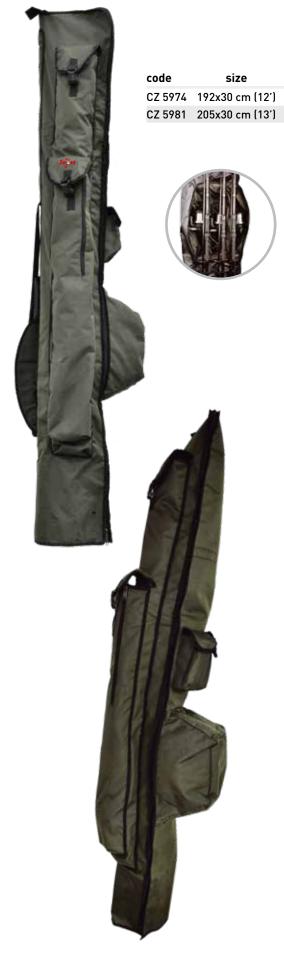

er: 50 cm.

| code    | size       |
|---------|------------|
| CZ 7366 | ø50x200 cm |
| CZ 7373 | ø50x250 cm |
| CZ 7359 | ø50x300 cm |



# **LUGGAGE & STORAGE**

Angling sometimes requires real logistic skills to get all the gear from home to the waterfront. To keep your fishing tackle secure during these journeys we have a wide selection of rod bags, sleeves and holdalls, carry bags and rucksacks, rod and reel storage and protection devices. The tackle and accessory boxes together with the rig wallets, boxes bins and cases help to store and transport the smaller whatnots neatly and safely.

٦

#### **N2 ROD HOLDALL**

Quality rod holdall for 3 rods complete with reels. The built in fasteners ensure perfect protection while the side pockets offer ample space for a good amount of gear.



#### **ROD SLEEVE & DOUBLE ROD SLEEVE**

The Rod Sleeve protects your rod during transit and storage.

- Tough fabric.
- Padding for extra protection.
- Padded and adjustable shoulder strap.
- Carry handle.
- Reinforced bottom.



DOUBLE ROD SLEEVE

| code    | size           |
|---------|----------------|
| CZ 3512 | 12'(193x26 cm) |
| CZ 3529 | 13'(206x26 cm) |



#### LUGGAGE & STORAGE • TRADE CATALOGUE 2023

#### FEEDER COMPETITION

#### STIFF 3-ROD BAG • CZ 4044

Premium category rod holdall developed for the feeder fanatics. The cushioned sides ensure perfect protection for even 3 rods equipped with reels. The reel holding section can easily accept big long casting reels. The dividers are cushioned as well and the rods can be secured with velcro fasteners. The rigid plastic base pr