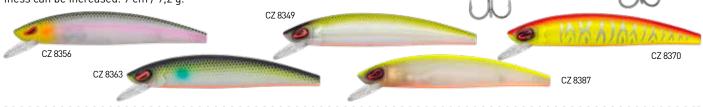

it can be used in rivers and even in cloudy waters during fishing for asp. Even zander can break in on it in the falling back phase when jigging.



#### FISHING LURES • TRADE CATALOGUE 2023

#### **CURVE MINNOW** PREDATOR-Z

Sinking hard lure with cunningly curved body for chasing zander. Recommend for using in mid-water. After hitting the water 1-2 seconds waiting is advised then during the intense retrieving strong snaps can be expected. 6 cm / 7,1 g.



#### **ARROW MINNOW** PREDATOR-Z

Imitation of a bleak, a typical top-water fish. Best to use next to rocks and reed beds, especially in warm waters. Unbeatable when bleak spawn. During the day asp, at dawn and at sunset zander and catfish can be expected. Changing the speed of retrieving the catchiness can be increased. 9 cm / 9,2 g.



#### **POPPZOOM** PREDATOR-Z

Classic surface popper, an indispensable hard lure for summer predator fishing. Guided by slow flicks the predator fish will take it off the surface. Asp, pike, largemouth bass will love it! Its size is ideal for the stock of the commercial lakes and inland rivers. 5,5 cm / 5,6 g.



#### **SHOTGUN BLADE** PREDATOR-Z

Compared to its weight the Shotgun Blade is a thin-bodied traditional minnow lure. Its key feature is the slow sinking ability. Recommended to use before the spring warm-up in cold water when using an extremely slow retrieving even the most inactive fish can be tempted to catch it. Best to be lead in mid-water with occasional stops. 6,5 cm / 5,7 g.



#### **IMMORTAL SHAD** PREDATOR-Z

Traditional shape, stunning colors feature this hard lure.