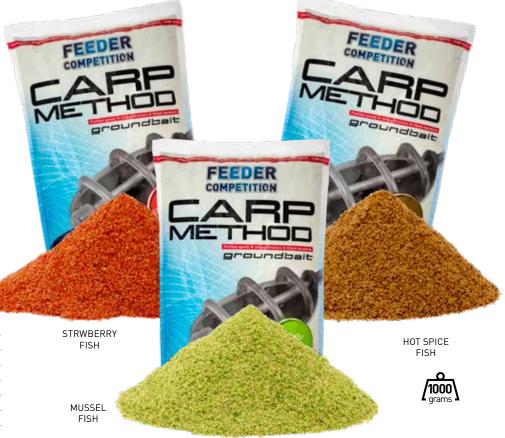

#### **CARP METHOD GROUNDBAIT**

The Carp Method groundbait is the up-to-date achievement of the expertise and devotion of the CarpZoom development and test team. Using a fascinating blend of cereals, fishmeal, yeast and fish premix together with top grade supplemental attractants this fast breakdown groundbait creates a rich and irresistibly flavoured fish attractor. A versatile and easy to use mix perfect for any method feeder, ideal for flat bed fee-ders for carp, grass carp, sturgeon or bream.

CZ 7038

| flavour         | code    |
|-----------------|---------|
| hot spice-fish  | CZ 5561 |
| mussel / fish   | CZ 5554 |
| strawberry-fish | CZ 5547 |

| NET WEIGHT/BAG         | 1000 g               |
|------------------------|----------------------|
| TOTAL BAG/CTN          | 10                   |
| GROSS WEIGHT/CTN TOTAL | 10,5 kg              |
| CARTON/PALLET          | 60                   |
| TOTAL BAG/PALLET       | 600                  |
| WEIGHT/PALLET          | 630 kg               |
| PALLET DIMENSIONS (CM) | 120x80x158 (1,52 m³) |