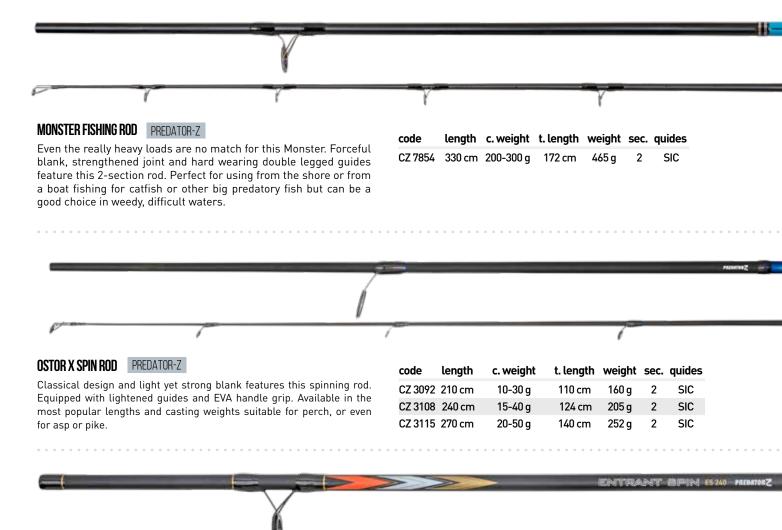

#### **DUO DUMBEL WAFTERS** FEEDER COMPETITION

The wafters these critically balanced hook baits have less buoyancy than the traditional pop ups but this is their main advantage. The watchfully or daintily feeding fish sucking the feed up weakly virtually cannot avoid these unique baits to be swallowed up. Highly recommended if there is hardly any catch or on competitions. Thanks to their unique texture the Duo Dumbel Wafters can easily withstand more casts on the hair rig or on the bait screw/spike so they are really economical.

| flavour                 | ø6x8mm  | ø8x12mm |
|-------------------------|---------|---------|
| chocolate-orange        | CZ 8820 | CZ 4716 |
| NBC-cheese              | CZ 8837 | CZ 4723 |
| lemon-biscuit           | CZ 8844 | CZ 4730 |
| garlic-ham              | CZ 8851 | CZ 4747 |
| squid-apricot           | CZ 8868 | CZ 4754 |
| NBC-pineapple           | CZ 8875 | CZ 6680 |
| sweet corn - strawberry | CZ 8882 | CZ 6697 |

The special version of the Feeder Competition Wafters enriched with n-Butyric acid, a totally natural organic acid and a truly amazing carp attractor and one of the most effective.

|             |         |                  | new     |
|-------------|---------|------------------|---------|
| flavour     | code    | ← millimeter →   |         |
| white       | CZ 1400 | NET WEIGHT       | 15 g    |
| fluo orange | CZ 1417 | PCS/CTN          | 12      |
| fluo green  | CZ 1424 | GROSS WEIGHT/CTN | 0,34 kg |

· · · · ·

FLUO

FLUO

ORANGE

MUSSEL

GREEN WHITE

flav

12mm/25g

#### SOFT PELLET

One of our latest development is the soft pellet with ideal texture and consistency. It can be applied either with hair rig or bait spike but placed directly on the hook is also possible. It is excellent to use on its own or being combined with pellets.

| NET WEIGHT       | 25 g    |
|------------------|---------|
| PCS/CTN          | 12      |
| GROSS WEIGHT/CTN | 1,00 kg |

ACID)

GARLIC

| vour    | 8mm/25g |
|---------|---------|
| awberry | CZ 8968 |
| nge     | CZ 9026 |
| eapple  | CZ 8975 |
| lic     | CZ 8982 |

| strawberry | CZ 8968 | CZ 3870 |
|------------|---------|---------|
| orange     | CZ 9026 | CZ 3931 |
| pineapple  | CZ 8975 | CZ 3887 |
| garlic     | CZ 8982 | CZ 3894 |
| mussel     | CZ 9002 | CZ 3917 |
| spicy      | CZ 8999 | CZ 3900 |
| chocolate  | CZ 9019 | CZ 3924 |
| NBC        |         | CZ 3948 |

CHOCOLATE

#### NCF

Natural hook baits perfect for using on their own or for combining with any hook baits. Recommended for any type of fish.

| flavour       | code    | 0       |     |
|---------------|---------|---------|-----|
| honey         | CZ 0536 | / 30    | ٦   |
| strawberry    | CZ 0543 | L gram  | s 1 |
| natural       | CZ 0550 |         |     |
| NET WEIGHT    |         | 30 g    |     |
| PCS/CTN       |         | 100     |     |
| GROSS WEIGHT, | /CTN    | 3,30 kg |     |
| 6             |         | 6       |     |

30 q

100

3,30 kg

#### NPF

Traditional and well known hook bait recommended to use all year around for bottom fishing. A great hook bait for catching carp, bream and grass carp. Made from extruded cereals with proven aromas and packed in re-sealable bag.