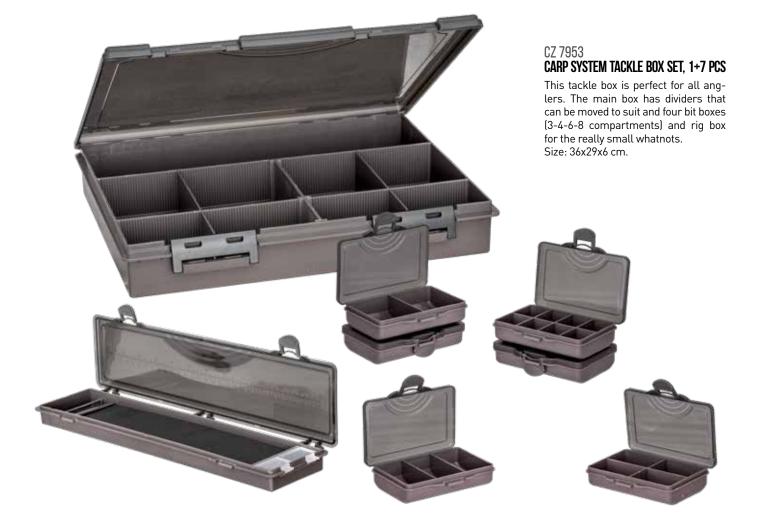

k of an eye, lies in its inside. The practical storage of the accessories is facilitated by the fact that several sizes of containers have been placed in the box, from the very small to the large-sized one. The storage of feeders is provided by 7 pcs 44 mm and 6 pcs 65 mm diameter, EVA sponge feeder holders placed in a spool and classic-shaped large sponge storing area. Size: 35x24x5.5 cm.



#### DOUBLE RIG BOX • CZ 1543

not included

This stiff and handy two-sided rig box can hold up to 2x28pcs of 8-21cm long ready tied rigs neatly and securely. Size: 23,7x7x2,8 cm.

#### **RIG BIN**

Developed specially for Chod and Zig rigs. Holds 10 pcs of rigs.

| code    | size                |
|---------|---------------------|
| CZ 5905 | Ø10x12,5 cm (large) |
| CZ 5899 | Ø7x8 cm (small)     |





#### POCKET BIT BOX • CZ 2552

Handy pocket box with magnetic closure to have the essential small whatnots at hand. Size: 12,0x10,0x3,4 cm.



#### TACKLE SAFE BOX • CZ 9699

This small tackle box is ideal for all of your small angling items. It has 21 compartments, 20 of them have clear plastic lids to hold the small whatnots securely. Size: 24x12x3,5 cm

# ACCESSORY BOX 5IN1 • CZ 3207

This tackle box is perfect for all anglers. The main box has dividers that can be moved to suit and four bit boxes (3-4-6-8 compartments) for the really small whatnots. Size: 23x20x6 cm.



TRADE CATALOGUE 2023 • LUGGAGE & STORAGE



#### PLASTIC BOX • CZ 4269

A plastic box for our most necessary small items. Thanks to its size it fits into your pocket. The compartments are variable due to the removable