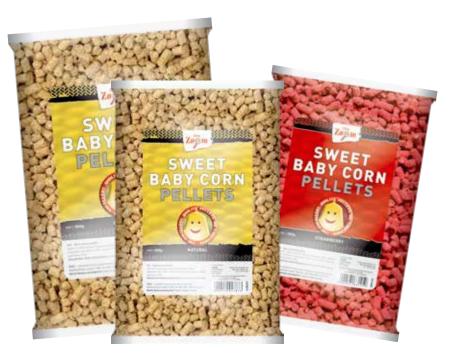

#### **BABY CORN PELLETS**

Baby corn pellets are made of sweet corn (Zea mays var. saccharata), rich in starch. One of the best baits in warming waters.

| NET WEIGH | IT/BAG  | 800 g   | 2500 g  | 0         |
|-----------|---------|---------|---------|-----------|
| TOTAL BAG | /CTN    | 20      | 7       | 2500      |
| GROSS WE  | GHT/CTN | 17,8 kg | 18,5 kg | L grams 1 |
| code      | flavo   | ur w    | eight   |           |
| CZ 7873   | natur   | al 8    | 300 g   |           |
| CZ 8532   | natur   | al 2    | 500 g   |           |
| CZ 1459   | strawbe | erry 8  | 300 g   |           |
|           |         |         |         |           |