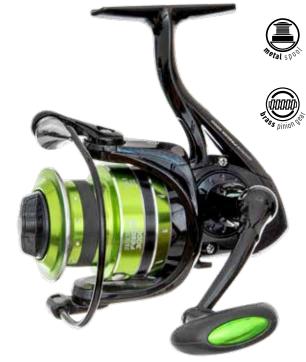

e body.One way clutch / Instant Anti Reverse.
- Anti-twist line roller.
- Right/left interchangeable handle.
- Excellent line lay.









| code    | model | weight | gear ratio | mm/m     |
|---------|-------|--------|------------|----------|
| CZ 9226 | 6000F | 402 g  | 4,7:1      | 0,23/220 |



# **ARCANE FEEDER**

- 5 ball bearings
- Super strong drive gear.
- Aluminium spool. Soft rubber knob.
- Solid graphite material. • Computer balanced rotor.
- One-way clutch / instant anti-reverse.
- Anti-twist line roller with thick bail wire.
- Aluminium die casted handle.







| code    | model | weight | gear ratio | mm/m     |
|---------|-------|--------|------------|----------|
| CZ 7589 | 3000  | 290 g  | 5,1:1      | 0,22/170 |
| CZ 7572 | 5000  | 397 g  | 5,1:1      | 0,22/220 |







# MARSHAL BBC CARP MARSHAL

These robust, powerful, nicely elaborated and totally reliable reels follow the latest trends. The front clutch and the bait runner system can give the line extremely precisely, smoothly and continuously during the take and the playing. The length of the crank arm is ideal, the handle is comfortable.

- 8+1 ball bearings.
- Black gloss aluminium spool.Matt black body. Black CNC handle.
- Metal line clip.
- Black thick bail arm.
- Computer balanced rotor.
- One way clutch / Instant Anti Reverse.



| code    | model   | weight | gear ratio | mm/m     |
|---------|---------|--------|------------|----------|
| CZ 1556 | 6000BBC | 692 g  | 4,8:1      | 0,33/460 |
| CZ 1563 | 8000BBC | 831 g  | 4,3:1      | 0,36/390 |

| code     | model   | material |
|---------