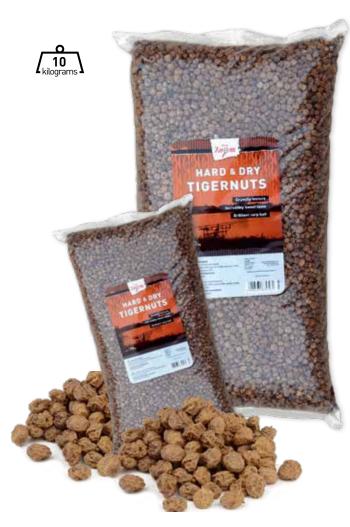

#### HARD&DRY TIGERNUTS

- Crunchy texture.
- Incredibly sweet taste.
- Brilliant carp bait.

| 2.5           |
|---------------|
| 🕻 kilograms 🕽 |

 code
 weight

 CZ 1501
 2,5kg

 CZ 9561
 10kg

#### TIGERNUTS

Well known and popular bait rich in fat and starch. Especially effective during and right after spawning. It has a selective effect on carps, other species at the baiting place will not pick it up. Big carps just love its sweety flavour.