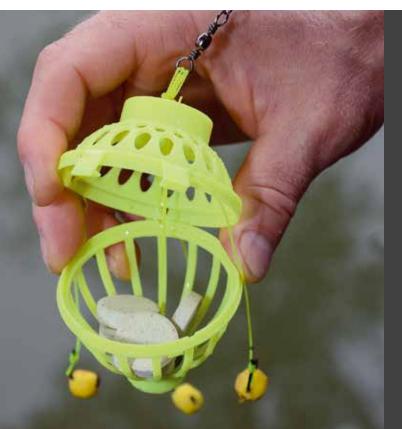

#### GALACTIC METHOD FEEDER GROUNDBAITS

#### FEEDER COMPETITION

Developed specially for classic feeder and method feeder fishing the Galactic Method Feeder offers the best titbits of carp grounded into a perfect mixture. Thanks to the selected ingredients and the grinding it sticks well but breaks down quickly around the hook bait luring the fish to the area. High in carbohydrates, free from fish meal the sweet base mix is flavoured with proven aromas.