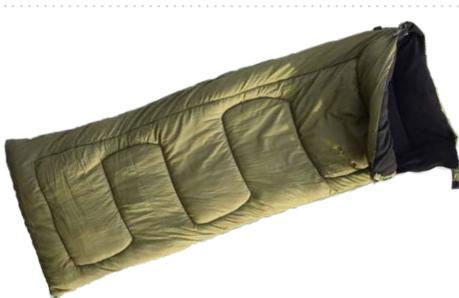

shoulder strap with extra padding.

| CZ 6222 | Chair Bag            | 80x65x18 cm  |
|---------|----------------------|--------------|
| CZ 6239 | Bed&Chair Bag        | 80x80x20 cm  |
| CZ 6246 | Extreme Bedchair Bag | 100x85x24 cm |



#### CZ 0177 **BEDCHAIR RAIN COVER**

The Bedchair Rain Cover protects your bedchair from rain, dust. Made of waterproof and hard wearing material and equipped with fixing strap

- & buckle.
- Comes in a handy carry bag.
- Size: 215x86x21 cm.

#### SPARE BEDCHAIR LEG • CZ 3383

Universal additional leg for bedchairs featuring flexible mud foot and durable locking mechanism. • Size: 27-38 cm.

#### **EXTREME SLEEPING BAG • CZ 9639**

Extra warm and comfortable sleeping bag with fleece lining, peach skin and 2 side zips.Size: 210x84 cm.

- Weight 3,80 kg.









#### ADVENTURE 3+1 BIVVY • CZ 6810

The Adventure 3+1 Bivvy offers ample room for 3 people and for the gear as well. It ensures comfort and protection in all kinds of weather.

- 3+1 persons.
- 8000 mm hydrostatic head waterproof cover.
- Thick aluminum poles.
- 3 layer window: shader, clear cover and mosquito mesh.
- Heavy duty PVC groundsheet.
  T-shape pegs included.
- Overwrap available separately.







Pegs included



17kg 155×37×37cm



#### CZ 6803 **FRONTIER BIVVY & OVERWRAP**

Quality all-season bivvy designed for fishing.

- 2 persons.
- 5000 mm hydrostatic head waterproof cover.
- Thick aluminum poles.2 layer window: shader and mosquito mesh.Heavy duty PVC groundsheet.
- T-shape pegs included.

















#### TRADE CATALOGUE 2023 • ACCESSORIES FOR COMFORT