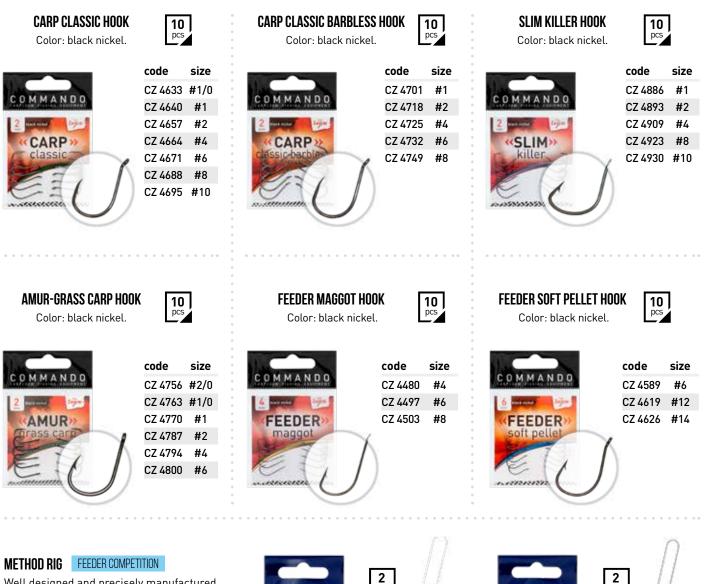

|
| CZ 2720 | #10  | CZ 2690 | #16  |



**10** pcs

size

#6

#8

#10

#12

#### FEEDER COMPETITION **K0.5 CARP METHOD HOOK**

The K0.5 hook is designed for method fishing featuring curved shank for better hooking and special coating. The best is to use with pellets or wafters on hair rig.

10

10 pcs

рс





Offset hook point and straight eye feature the FC-571 hook which is perfect for method feeder fishing or using with hair rig.



#### FC-517 FEEDER COMPETITION

General purpose hook with large round bend, micro-barb and spade end. Ideal for using both with hair rig or on its own.



| coae    | size |
|---------|------|
| CZ 2799 | #8   |
| CZ 2782 | #10  |
| CZ 2775 | #12  |
| CZ 2768 | #14  |
| CZ 2751 | #16  |
|         |      |

165

#### FISHING HOOKS • TRADE CATALOGUE 2023



- Well designed and precisely manufactured method rig.
- Japanese hook.
- bait spike #M (10 mm).
- 8 cm leader line.

| code    | type   | hook | line                   |
|---------|--------|------|------------------------|
| CZ 6704 | FC-571 | #12  | fluorocarbon / 0,18 mm |
| CZ 6711 | FC-571 | #10  | fluorocarbon / 0,18 mm |
| CZ 6735 | FC-545 | #12  | braided / 0,14 mm      |
| CZ 6728 | FC-545 | #10  | braided / 0,14 mm      |
| CZ 4266 | FC-545 | #8   | braided / 0,14 mm      |





#### **POWER FEEDER RIG**

The Power Feeder Short Rigs are perfect for feeder and for the traditional bottom fishing. They feature different hooks, a 7 and 10 mm mm bait RPZUUM pin, a 10 cm 8-strand braid line in 0.18 mm thickness and a quick change loop. <u>6</u> code size CZ 6598 #8 5 pcs S CZ 6604 #1