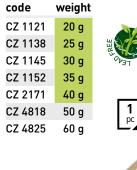

mouth almost without any resistance. A threaded bait pin helps to place the bait, so even harder boilies are not an obstacle. The motion-range of the bait can be adjusted with the help of a rubber stopper that is found on the stem. The Ronnie Rig is made with a first-class micro bearded hook and swivel.



3 pcs



#### RIGGING ACCESSORIES • TRADE CATALOGUE 2023



| code    | size          |  |
|---------|---------------|--|
| CZ 8418 | 6 mm (medium) |  |
| CZ 8425 | 9 mm (large)  |  |











#### FANATIC METHOD FEEDER EX-CAST

The improved version of the popular Fanatic Method Feeder baskets. The new feature is the hook holder in the middle of the basket ensuring always-thesame and perfect placing of the hook bait.

# code weight CZ 8456 30 g CZ 8463 40 g CZ 8470 50 g CZ 8487 60 g





FANATIC METHOD FEEDER XL

weight

80 g

100 g

120 g

140 g

code

CZ 8173

CZ 8180

CZ 8197

CZ 8203

**1** pc

#### FEEDER COMPETITION

#### FLAT METHOD MOULD • CZ 9736

**1** pc

Handy gadget to help filling the Feeder Competition Method Feeders easily and properly. Features:

- Durable rubbery material.
- Different colours for different basket sizes.
- Hollow for the hook bait.



#### FEEDER COMPETITION

#### **FLAT METHOD**

In-line method feeder basket with up-to-date design featuring:

- drop shape for longer casts,
- specially formed ribs for better hold of the groundbait,
- specific platform for the hook bait.



 code
 weight
 code
 weight

 CZ 9743
 20 g
 CZ 9767
 40 g

 CZ 9750
 30 g
 CZ 9767
 40 g

#### FANATIC METHOD FEEDER

#### FANATIC METHOD FEEDER SET • CZ 1114

Comp