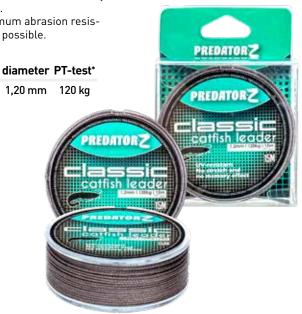

mm  | 10,67 kg |
| CZ 0410 | 0,21 mm  | 14,21 kg |

| code    | diameter | PT-test* |
|---------|----------|----------|
| CZ 0427 | 0,23 mm  | 16,57 kg |
| CZ 0434 | 0,27 mm  | 19,98 kg |
| CZ 0441 | 0,30 mm  | 23,75 kg |
| CZ 0458 | 0,33 mm  | 28,41 kg |
| CZ 0465 | 0,41 mm  | 40,23 kg |





#### PREDATOR-Z

#### **CLASSIC CATFISH BRAIDED LINE**

Quality braided fishing line for catfish fishing. Ideal

- for all kind of heavy duty angling.
- High tensile strength.
- Abrasion resistant. • UV-resistant.





#### PREDATOR-Z

#### **CLASSIC CATFISH LEADER LINE**

Top quality 8-strand braided leader with maximum abrasion resistance.

- Compact and round shape with smooth surface.
- No stretch and no memory effect.
- Maximum abrasion resistance possible.

#### code

CZ 7466 1,20 mm 120 kg





#### LINE COUNTER • CZ 4238

Easy to use: clip-on line counter with backlight function. Power supply: 2 x LR1130 (not included).

### ACCESSORIES FOR COMFORT

A wide variety of chairs, bedchairs, tents, umbrellas and sleeping bags together with some other items ensures comfort and weather protection on the waterfront. The key features of the products were quality and functionality during the development and testing process carried out by our experts and field testers.





#### MARSHAL

MEMORY FOAM CHAIR • CZ 6345 Exceptional comfort is the most important feature of this Marshal chair.

- Snug mattress with memory foam filling.
- Massive steel frame.
- Adjustable legs.Equipped with swivelling mudfeet.
- Size: 50x50x39/105 cm.
- Folded size: 75x59x24 cm.
- Weight: 6.3 kg.



#### MARSHAL