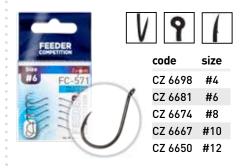

#### FEEDER HALIBUT PELLETS FEEDER COMPETITION

Quality halibut pellets perfect for using on its own or as an additive to enrich groundbaits.

| code    | size  |       |
|---------|-------|-------|
|         | 0.20  | NET V |
| CZ 1648 | 2,0mm | PCS/0 |
| CZ 1655 | 3,0mm | GROS  |
| CZ 1662 | 4,5mm |       |