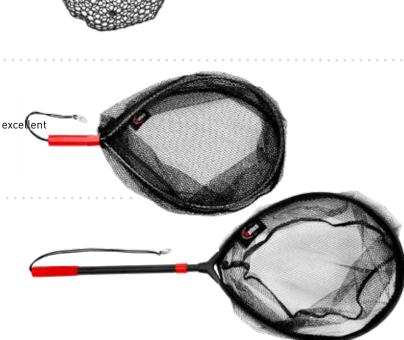

mesh (depth: 35 cm). • The aluminium frame is lightweight and provides.
- excellent strength and durability.
- Non-slip grip telescopic handle.
- Wrist strap.
- Size: 40x50x134 cm (2 sections, telescopic).

#### PREDATOR-Z

#### POCKET GRIP • CZ 9538

Pocket size grip featuring:

- Corrosion-resistant construction.
- Adjustable wrist strap.
- Perfect tool for catch & release fishing.
- Easy, one-hand operation. Strong spring-action jaws.
- Size: 16 cm.



#### PREDATOR-Z

#### **DIGITAL GRIP SCALES •** CZ 9279

Handy fish gripper with built in digital scales featuring:

- Scales capacity: 25 kg/55 lb.
- Corrosion resistant stainless steel body.
- Soft touch handle providing a nonslip grip.
- Hold function. Blue backlight.
- Power supply: 1 x 3V CR2032 battery (included).
- Size: 23 cm.





#### FEEDER COMPETITION

#### FCR-N2 RUBBER NET HEAD • CZ 9841

The special profile of the metal frame has a better load capacity than the traditional round cross-section. The net is rubberized, so it is gentle to the fish, and the hook may be easily removed from it.

- Frame size: 60x49 cm.
- Net depth: 50 cm.





#### FEEDER COMPETITION

#### FCR-N1 NET HEAD • CZ 7380

Stylish and strong design feature the FCR-N1 net head. The net is sewed to an abrasion-resistant material. It is attached to the inside of the frame to protect it from wearing out. The frame has a square cross section making it more loadable than the round ones. Size: 40x50x30 cm.







#### TRADE CATALOGUE 2023 • FISH PROTECTION & NETS

### FEEDER COMPETITION

#### **FRC1 RUBBER NETHEAD**

- 6 mm hole sized rubber mes