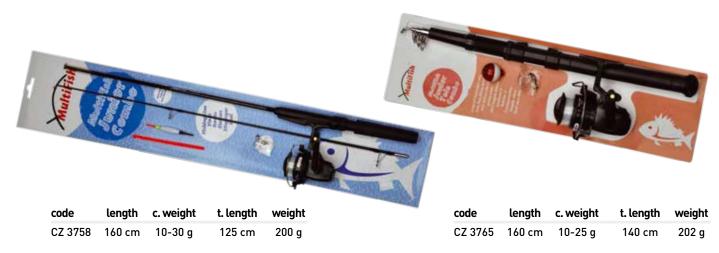

weight | sec. | quides   |
|---------|--------|-----------|-----------|--------|------|----------|
| CZ 6308 | 240 cm | 40-80 g   | 125 cm    | 235 g  | 2    | alu-oxid |
| CZ 6315 | 270 cm | 50-100 g  | 142 cm    | 290 g  | 2    | alu-oxid |
| CZ 6322 | 300 cm | 60-120 g  | 156 cm    | 330 g  | 2    | alu-oxid |

85 08888 221



#### ICE NOMAD PREDATOR-Z

This glass fibre rod has been developed for ice fishing and will handle even big pike and zander.

| code    | length | c. weight | t. length | weight | sec. | quides |
|---------|--------|-----------|-----------|--------|------|--------|
| CZ 6452 | 70cm   | 5-30g     | 70cm      | 35g    | 1    | SIC    |



# MULTIFISH - JUNIOR COMBO & JUNIOR TELE COMB

Rod set for kids complete with reel, fishing line, float and hooks and sinkers.





# **FISHING REELS**

CarpZoom provides a range of fishing reels with nice design, quality materials and assembly tech delivering a great fishing experience for anglers. There are lots of different varieties of reels available: front drag, rear drag, freespool, baitrunner and big pit reels for fishing for any kind of fresh water fish including carp or predatory fish.

# HQ-CARP FD MARSHAL

The Marshal HQ-Carp FD is a traditional reel specifically designed to catch really big fish. In spite of its robust appearance it is a precise and elegant reel made from quality raw materials. The durable graphite body, the CNC machined alu spool and the tested gears, shafts and ball bearings ensure long life. Thanks to the carefully selected gear ratio it winds up the line nicely. The brake can be ad