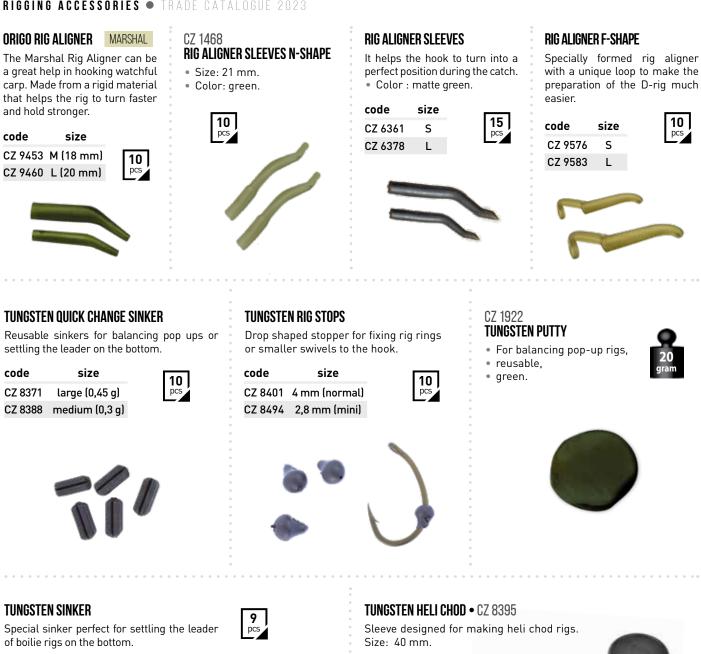

eadcores, buffer beads, heli swivels, snap heli swivels and bent head oval split rings. Length: 75 cm.



Lead core rig equipped with safety lead clip and heavy duty swivel. It lays on the bottom nicely while its stiffness helps to avoid any tangling. The safety lead clip releases the weight in case it jams minimizing the chance of losing the fish. Length: 75 cm.





#### **RONNIE RIG**

The bait virtually slides into the fish's mouth almost without any resistance. A threaded bait pin helps to place the bait, so even harder boilies are not an obstacle. The motion-range of the bait can be adjusted with the help of a rubber stopper that is found on the stem. The Ronnie Rig is made with a first-class micro bearded hook and swivel.



3 pcs



#### RIGGING ACCESSORIES • TRADE CATALOGUE 2023



| code    | size          |  |
|---------|---------------|--|
| CZ 8418 | 6 mm (medium) |  |
| CZ 8425 | 9 mm (large)  |  |











#### FANATIC METHOD FEEDER EX-CAST

The improved version of the popular Fanatic Method Feeder baskets. The new feature is the hook holder in the middle of the basket ensuring always-thesame and perfect placing of the hook bait.

# code weight CZ 8456 30 g CZ 8463 40 g CZ 8470 50 g CZ 8487 60 g





FANATIC METHOD FEEDER XL

weight

80 g

100 g

120 g

140 g

code

CZ 8173

CZ 8180

CZ 8197

CZ 8203

**1** pc

#### FEEDER COMPETITION

#### FLAT METHOD MOULD • CZ 9736

**1** pc

Handy gadget to help filling the Feeder Competition Method Feeders easily and properly. Features:

- Durable rubbery material.
- Different colours for different basket sizes.
- Holl