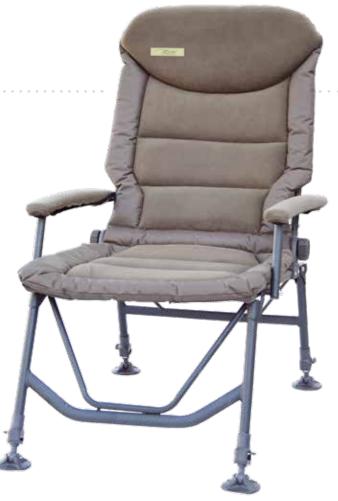

on the waterfront. The key features of the products were quality and functionality during the development and testing process carried out by our experts and field testers.





#### MARSHAL

MEMORY FOAM CHAIR • CZ 6345 Exceptional comfort is the most important feature of this Marshal chair.

- Snug mattress with memory foam filling.
- Massive steel frame.
- Adjustable legs.Equipped with swivelling mudfeet.
- Size: 50x50x39/105 cm.
- Folded size: 75x59x24 cm.
- Weight: 6.3 kg.



#### MARSHAL

#### VIP CHAIR • CZ 0121

The Marshal VIP Chair has three distinctive features: comfort, style and durability.

- Snug mattress with plush cushion.Steady and robust steel frame.
- Adjustable legs.Equipped with swivelling mudfeet.
- Size: 52x59x43/110.
- Folded size: 67x27x85 cm.
- Weight:7,7 kg.







#### ACCESSORIES FOR COMFORT • TRADE CATALOGUE 2023

#### FEEDER COMPETITION

#### **SUPER FEEDER CHAIR •** CZ 0618

The Super Feeder Chair with durable seat box style legs offers real comfort at the waterfront.

- Snug mattress.
- Steady and robust steel frame.
- Adjustable legs.
  Swivelling mudfeet.
  Size: 55x50x60/100 cm.
  Weight: 7 kg.

#### FEEDER COMPETITION

#### FC FEEDER CHAIR • CZ 0510

The Feeder Chair with durable seat box style legs offers real comfort at the waterfront.

- Snug mattress.
- Shug mattress.
  Steady and robust steel frame.
  Adjustable legs.
  Swivelling mudfeet.
  Size: 51x45x47/100 cm.
  Weight: 6,1 kg.

new



#### FULL COMFORT BOILIE ARMCHAIR • CZ 7986

The Full Comfort Boilie Armchair offers comfort and relaxation at the lakeside. The main features are