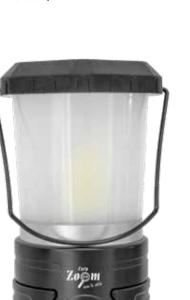

be attached to a belt or a bag with the help of a spring hook, so it can always be at hand, if needed. We recommend it for different methods of fishing that require high tensile strength, because its use can help avoid damages to the spindle and rods.





#### COB LED BIVVY LAMP • CZ 3016

Efficient bivvy lamp for fishing, hunting, camping or any outdoor activity.

- 3W COB LED (500 lumens).
- Adjustable brightness.
- Working time: 150 hours, 20 hours max at full brightness.
- Splashproof design.
- For all-weather use.
- Lightweight.
- Batteries: 3 x D (not included).



#### **COB LED CAMPING LAMP • CZ 5362**

- 3 x COB LED.
- 1250/650/360/50 lumens.
- 4 lighting modes: High/Mid/Eco/Low.
- Working time: 10 hours in Eco, • 3 hours in High.
- Power supply: 4 x D batteries (not included).



#### DIMMABLE BIVVY LAMP • CZ 3023

Compact bivvy lamp for fishing, hunting, camping or any outdoor activity.

- 3W LED (220 lumens).
- Dimmable. .
- Working time: 40 hours at full brightness.
- Splashproof design. .
- For all-weather use.
- Lightweight. • Batteries: 4 x AA (not included).





#### UMBRELLA&BIVVY LIGHT • CZ 3047

Round bivvy lamp for fishing, hunting, camping or any outdoor activity. Batteries: 3 x AA (not included).

- Spring loaded jaws for fixing on poles. •
- 4 independently movable heads.
- 4 x 3 LED (200 lumens).
- 4 brightness levels.
- Splashproof design.
- For all-weather use.
- Built-in hooks.
- Lightweight.

#### **BUG ZAPPER BIVVY LIGHT • CZ 2927**

Rechargeable lamp and mosquito killer for indoor/outdoor use featuring:

- Super bright and energy saving LED