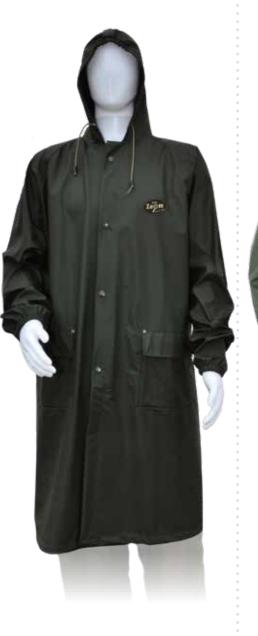

7213 | XXXL |

#### **X-RAIN SUIT**

Raincoat and trousers for the wet days so the weather cannot stop the devoted angler.

- Soft yet durable waterproof material.
- Adjustable hood.
- Elasticated cuffs.
- 2 external pockets.

## code size CZ 3740 M CZ 3757 L CZ 3764 XL

XXL

CZ 3771

CZ 3788 XXXL

#### **TORNADO RAIN SUIT**

Complete rain suit made from waterproof, durable and stretchy fabric featuring adjustable hood, strong zipper with covering flap and press-studs, two big pockets on the jacket, fitted sleeve cuffs of the jac-ket and the waist of the trousers. Front and back reflective stripes are added for safety. Needs only a small place in your bag.

| code    | size |
|---------|------|
| CZ 5881 | М    |
| CZ 5898 | L    |
| CZ 5904 | XL   |
| CZ 5911 | XXL  |
| CZ 5928 | XXXL |







#### **CAMOU WADER**

Designed for fly fishing or spinning but can come handy for others as well. Made from hard-wearing and waterproof material with camouflage pattern. The boots are reliable and comfortable and have ribbed sole. They are finished off with adjustable belt and straps with strong buckles.

| code    | size  |
|---------|-------|
| CZ 3290 | 41-42 |
| CZ 3306 | 43-44 |
| CZ 3313 | 45-46 |

#### EAZI RAIN PONCHO • CZ 3668

- Lightweight still durable fabric.
- 100% waterproof (PVC). Pullover design with side
- Built in hood to keep your
- head dry.
- Folds up to fit in compact carrying case.

#### FULL ZIP POLAR JACKET

- Lightweight yet warm fleece jacket for chilly days.
- High collar.
- 2 outer pockets.
- Elasticated cuffs and waist.

| code    | size |
|---------|--