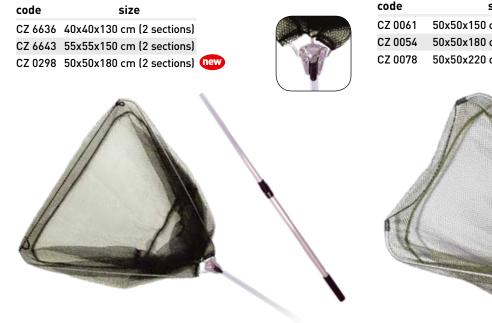

|
|---------|----------------------|
| CZ 1604 | 188 cm (1 section)   |
| CZ 1611 | 110 cm (2 sec. tele) |



#### CAMOU BOILIE LANDING NET, 2 SECTIONS • CZ 6858

Lightweight yet stiff landing net with camou mesh which will blend in with just about any bankside background. Composite put-in handle. Fish friendly camou mesh.

- Reinforced 107 cm arms. Strengthened spreader block.
- Non-skid grips.
- Black carry sleeve.
- Size: 107x107x100x180 cm (2 sections).

#### ZETA RUBBER LANDING NET

Foldable head, triangle shaped telescopic handle, metal arms and spreader and rubberized mesh are the main features of the ZETA Rubber Landing Net.





#### ALPHA-ECO LANDING NET

Foldable head, telescopic handle, metal arms and spreader and green mesh feature the ALPHA-Eco landing net.



#### **BETA-N 2 SECTION LANDING NET**

Foldable head, telescopic handle, strengthened plastic spreader and 8mm green mesh feature the BETA-N.

| code    | size                      |
|---------|---------------------------|
| CZ 0061 | 50x50x150 cm (2 sections) |
| CZ 0054 | 50x50x180 cm (2 sections) |
| CZ 0078 | 50x50x220 cm (2 sections) |
|         |                           |
|         |                           |





#### **GAMMA-N 2 SECTION LANDING NET**

Foldable head, telescopic aluminium handle, metal spreader and 8mm green mesh feature the GAMMA-N.



#### THETA LANDING NET

The features of the THETA landing net: foldable head, telescopic handle, metal arms, strengthened plastic spreader.



#### MARSHAL

#### **DELUXE NET FLOAT • CZ 6070**

Clever and useful accessory when y