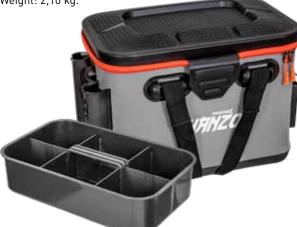

d top helps them dry.

- Waterproof EVA material.
- Welded seams.
- Strong zipper and carry handles.
- Length: 145 cm.
- Size: 33x18x28 cm.

#### PREDATOR-Z

#### **OP-ELITE SPINNING ROD BAG • CZ 7077**

Stylish rod bag for a single rod complete with reel, a perfect match for the OP-Elite Spinning Bag. The padded sides ensure perfect protection in transit. The material is water repellent and easy to clean. • Size: 152x27 cm.



#### HANZO EVA SPINNING BAG • CZ 7922

Stylish bag made from waterproof EVA material. It has a big main compartment and is equipped with a removable tray with repositionable dividers. There are two elastic loops for rods and one for pliers. Comes with strong zipper, handle and shoulder strap.

- Size: 43x28x32cm.
- Size of the tray: 40x25x10 cm.
- Weight: 2,10 kg.



#### PREDATOR-Z

#### **OP-ELITE SPINNING BAG • CZ 7060**

Stylish fishing bag, a perfect match for the OP-Elite Spinning Rod Bag. The padded sides ensure perfect protection in transit while the main compartment offer ample space for a tackle boxes and good amount of gear. The material is water repellent and easy to clean.

• Size: 40x14x27 cm.







#### CZ 3191 AVIX 2 IN 1 GRAND BAG-RUCKSACK

The AVIX Grand Bag is a 2in1 luggage. It can be used as a rucksack or as a travel bag. The main features are the stylish design, durable materials, 6 pockets (30x17x7cm each) and a big top/side pocket Size: 82x33x47cm.



#### AVIX CARRY-ALL FISHING BAG • CZ 6260

The Carry-All Fishing Bag is designed for anglers willing to go big. The heavy duty material ensures durability. The extra large centr