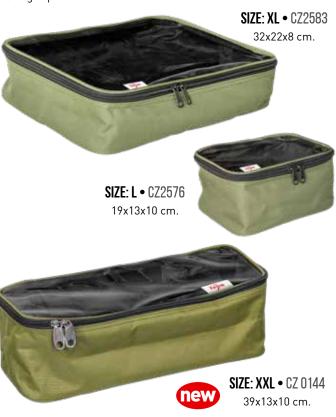

f it.

#### EVA CARRYALL-L BAG • CZ 0151

The EVA Carryall-L Bag is an ideal solution for storing and carrying your feed and bait, but you can also keep your clothes and other valuables in a dry place. The bag is perfect for transporting wet nets preventing your luggage and car from getting wetness and unpleasant odours. Comes with strong zipper, handle and shoulder strap. • Waterproof EVA material.

- Welded seams.
- Zip top and carry handles.
- 53x50x20 cm.





• Welded seams.

• Zip top.

• Waterproof EVA material.

TRANSPARENT EVA BOX



#### TRANSPARENT-N SOFT TOP BOX

A range of unique accessory boxes. The special feature of this product is the transparent top that allows you to select what you want before opening it up. This tackle box is a perfect companion for any fishing trip.



#### KEEPNET BAG • CZ 7948

Designed to transport damp nets to avoid getting your car or other luggage wet. • Size: Ø55 x 8 cm.



#### LUGGAGE & STORAGE • TRADE CATALOGUE 2023

#### DIP BAG • CZ 3475

Dip bag with 6 compartments containing air-tight pots to carry dips, hookbaits and pop-ups. Size: 29x17x8cm.



#### LEAD & ACCESSORY BOX • CZ 3446

Handy accessory box with fully padded Velcro dividers which allow the compartments inside the box to be adjusted to different sizes. The design offers protection and safety of various items of tackle from lead weights to bite alarms. Size: 24x16x7,5 cm.

#### **REEL POUCH •** CZ 3482

High quality protection for you precious reel when in transit. Size: 18x20x9 cm.



# 100

#### RIG WALLET • CZ 3422

The perfect solution to keep your pre-tied