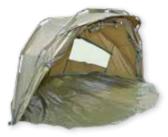

erts your bivvy to a twin skin system for all season protection.



#### ADVENTURE 2 BIVVY • CZ 6780

Perfect choice for those who need a 2 person bivvy for fishing with the best friend or just want to have enough room for his gear. • 2 persons.

- 8000 mm hydrostatic head waterproof cover.
- Thick aluminum poles.
- 2 layer window: shader and mosquito mesh.
- Heavy duty PVC groundsheet.
- T-shape pegs included.
  Overwrap available separately.





#### ACCESSORIES FOR COMFORT • TRADE CATALOGUE 2023

#### **CARP EXPEDITION BIVVY 1 • CZ 0702**

High quality 1 person bivvy for the angler willing

- to enjoy fishing on his own.
- 1 person.
- 5000mm hydrostatic head waterproof cover.
- Thick aluminium poles.
- Clear window with mosquito mesh.
- Heavy duty groundsheet.T-shape pegs included.













#### PRACTIC BIVVY, 1 PERSON • CZ 7519

Low weight and small packed size feature this quality 1 person bivvy.
Size: 255x180x130 cm. 1 person.
3000mm hydrostatic head waterproof cover.

- Sturdy poles.
- Clear window.
- Comes with a groundsheet.
- T-shape pegs included.
- Size: 255x180x130cm
- Packed size: ø15x65 cm
- Weight: 2,50kg







# Size: 150x150x180cmStrong steel poles. Pegs included.Transport size: ø67x9cm. • Weight: 2,5kg.

#### TRADE CATALOGUE 2023 • ACCESSORIES FOR COMFORT

#### **CAMOU POP UP SHELTER •** CZ 7472

The camou version of the popular Pop Up Shelter. It is perfect for outdoor sporting events and it provides protection from sun, wind, rain, while fishing, hunting, and more. The shelter sets up in seconds and folds down easily into its carry bag.

Pegs incl