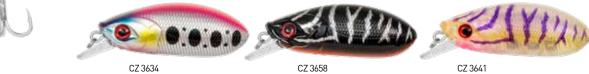

rd lure. Retrieve it slowly with longer stops to imitate the flurry action of a drowning bug. Size: 3,2 cm / 3,5 g.



#### **DEEP CRANK** PREDATOR-Z

Deep going floating hard lure. It is easy to pull it down deep thanks to the longer lip shape which is not widely used on lures designed for UL fishing. Size: 2,8 cm / 2,2 g.



#### **ANGRY CRANK** PREDATOR-Z

Floating hard lure in crank style. It has quite a wide moving action even at low speed but it does not overdo it at higher speed either. Thanks to its chubby shape it is easy to cast to bigger distances. • Size: 5,0 cm / 8,0 q.



#### **BEETLE** PREDATOR-Z

Floating hard lure in crank style. Thanks to its chubby shape it can successfully trick even bigger predators. Slow or middle reeling speed is recommended. Size: 5,0 cm / 7,8 g.



FLOATING

CZ 3641



X21 is a fast, competition groundbait. Its ingredients have remained

secret for more than 50 years. It has always been made in the same way, from the same carefully controlled raw materials. This gives it an extraordinary and powerful attraction in a minimum of time. This groundbait, always up-to date, has suited anglers of all generations whatever their method of fishing is. Groundbait X21 is known throughout the world. It has given satisfaction to millions of anglers over many years thanks to its quality and results. Even champions use it.

| NET WEIGHT | 850 g   | 2500 g  |
|------------|---------|---------|
| PCS/CTN    | 10      |         |
| WEIGHT/CTN | 9,00 kg | 10,6 kg |
| CTN/PAL    | 70      | 70      |
| PCS/PAL    | 700     | 280     |
| WEIGHT/PAL | 66