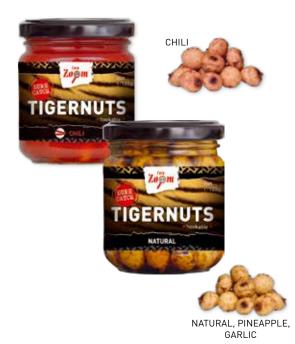

#### TIGERNUTS

Well known and popular bait rich in fat and starch. Especially effective during and right after spawning. It has a selective effect on carps, other species at the baiting place will not pick it up. Big carps just love its sweety flavour.

| flavour   | code    |
|-----------|---------|
| natural   | CZ 7170 |
| pineapple | CZ 3545 |
| chili     | CZ 3583 |
| garlic    | CZ 3986 |

| MEASURE                | 220 ml              |
|------------------------|---------------------|
| NET WEIGHT/PCS         | 125 g               |
| TOTAL PCS/TRAY         | 12                  |
| GROSS/TRAY             | 4,10 kg             |
| TOTAL TRAY/PALLET      | 182                 |
| TOTAL PCS/PALLET       | 2184                |
| WEIGHT/PALLET          | 746 kg              |
| PALLET DIMENSIONS (CM) | 120x80x155 (1,49m³) |