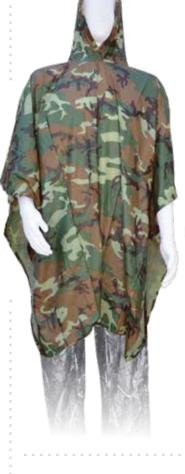

arrying case.

#### FULL ZIP POLAR JACKET

- Lightweight yet warm fleece jacket for chilly days.
- High collar.
- 2 outer pockets.
- Elasticated cuffs and waist.

| code    | size |
|---------|------|
| CZ 7220 | М    |
| CZ 7237 | L    |
| CZ 7244 | XL   |
| CZ 7251 | XXL  |
| CZ 7268 | XXXL |

#### MOSQUITO JACKET • CZ 9926

Stagnant waters as result of floods, heavy rains, or warm winters may from time to time cause the presence on the water fronts of huge amounts of mosquitoes making fishing almost completely impossible. The Mosquito Jacket is a lightweight, mosquito-net-like, UV-resistant outerwear which provides an excellent protection against the attack of blood-sucking insects. We recommend to anglers who often fish in wild waters under extreme conditions, away from towns.

nev







 code
 size

 CZ 4672
 42

 CZ 4689
 43

 CZ 4696
 44





#### **BEANIE HAT • CZ 7878**

This warm beanie with knitted outer layer and fleece lining perfect for those who are not afraid of the cold weather when fishing is in question. It can easily cover your ears. One size fits most.



#### POLAR EXPLORER CAP • CZ 3061

The Polar Explorer cap features a soft faux fur around the inside for added comfort and warmth. It has earflaps that can be worn up or down and snap fasteners to hold them in place if the weather gets windy. One size fits most.



#### **SMART NEOPRENE GLOVES**

Keep your hands warm with these neprene fishing gloves.

- 2 mm breathable neoprene.
- Lightweight sharkskin palm.
- 3 fold-back fingers.
- Adjustable Velcro wrist strap.



#### TOUCHSCREEN GLOVES FEEDER COM