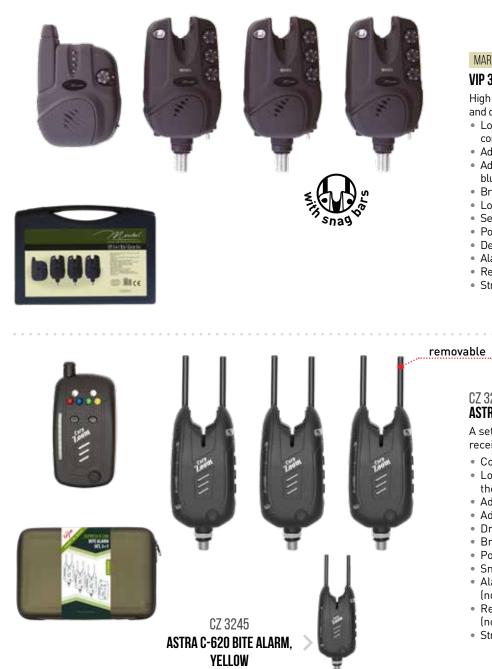

up to 22 mm. Length: 30 cm.
- The handle and the two hard wearing spades help users to push the unit down easily.
- Holds umbrellas using screw tightening.









TACKLE TROLLEY • CZ 8081

• Robust steel frame.

• All-terrain tyres.

• Weight: 4,7 kg.

• Compact and foldable design.

Handy gear if you plan to go fishing with

a big pile of luggage and you need to park your car far away from the waterside.



# BITE ALARMS & ROD HOLDERS

Single and sets of bite alarms, bite indicators, rod pods and accessories, rod rests and different bank sticks from the high end to the value for money can be found in this section. From hobby anglers willing to have some fun on the waterfront to the devoted fanatics chasing the big fish, all fishing enthusiasts can find the proper items in our range.





#### MARSHAL

#### VIP 3+1 BITE ALARM SET • CZ 0503

High quality bite alarms and a receiver in a handy and durable case.

- Long range signal (150-200 m depending on the conditions).
- Adjustable sensitivity, volume & tone.
- Adjustable indicator LED colours (red, green, blue, yellow, purple, light blue, white).
- Bright high quality and long-life LEDs.
- Low battery detection .
- Self-testing function.
- Power out socket for bite indicators .
- Detachable snag bars included .
- Alarms: 1 x 9V 6LR battery (not included) .
- Receiver: 3 x 1,5V AAA batteries (not included) .
- Strong case.

CZ 3238 Astra C-620 Bite Alarm Set, 3+1

A set of 3 digital bite alarms and a digital receiver with modern look.

- Compact design.
- Long Range Signal (150-200m depending on the conditions).
- Adjusta