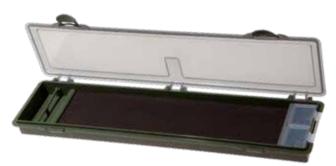

#### **ALL SEASON METHOD BOX**

When developing the composition of the All Season Method Box, it was placed great emphasis on the inclusion of high-quality pellets in it, so premium quality pellets from the Dutch company Coppens were included in the mixture. Due to its composition, it can be used effectively in any season. Its application is simple: the desired consistency can be achieved by adding liquid little by little and shaking the box. In warm weather it is worth moistening from time to time the already mixed pellets. It can be used effectively in wild waters as well as in poorly fished lakes. We recommend it specifically to feeder anglers, but any other feed stuff can be made more substantial with it.