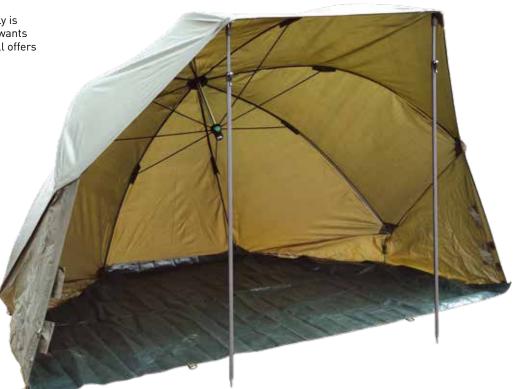

R • CZ 2546**

The CarpZoom Pop Up Shelter is perfect for outdoor sporting events. It provides protection from sun, wind, rain, while fishing, hunting, and more. The shelter sets up in seconds and folds down easily into its carry bag. Strong steel poles.



Pegs included





#### ACCESSORIES FOR COMFORT • TRADE CATALOGUE 2023

#### **EXPEDITION SHELTER • CZ 3499**

The Expedition Shelter is an easy to erect2-pole overnighter for the mobile anglers.5000 mm hydrostatic head.

- PE ground sheet.
- T-shape pegs included.Rigid poles.







Pegs included



#### **EXPEDITION BROLLY • CZ 0008**

Light-weight and quick-setup brolly is perfect for the mobile angler who wants to move and get on the fish. Yet still offers comfort for longer sessions too. Quality 210 D material.





Pegs included





### CZ 6291 PVC YURT UMBRELLA SHELTER

Umbrella shelter featuring 360° side walls providing total protection when the weather gets rough. The special waterproof PVC coating of the fabric ensures full watertightness. • Size: Ø 250 cm.

- Packed size: ø 12,5x132 cm.
  Weight: 4,05 kg.





### CZ 5975 UMBRELLA SHELTER, CAMOU - 250CM

Camou patterned umbrella shelter. The side walls and the special waterproof coating of the fabric gives extra protection against the ups and downs of the weather. Quality 210 D material.



Pegs included







#### UMBRELLA SHELTER - 250CM • CZ 7634

Practical umbrella with side panel for protection against bad weather. Quality 210 D material.









#### PRACTIC BROLLY • CZ 2644

Functional, durable and affordable brolly for the most demanding angler. Li