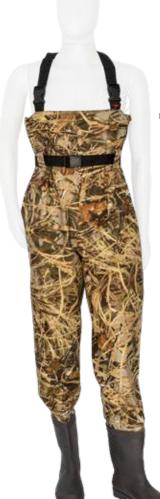

carrying case.

#### FULL ZIP POLAR JACKET

- Lightweight yet warm fleece jacket for chilly days.
- High collar.
- 2 outer pockets.
- Elasticated cuffs and waist.

| code    | size |
|---------|------|
| CZ 7220 | М    |
| CZ 7237 | L    |
| CZ 7244 | XL   |
| CZ 7251 | XXL  |
| CZ 7268 | XXXL |

#### MOSQUITO JACKET • CZ 9926

Stagnant waters as result of floods, heavy rains, or warm winters may from time to time cause the presence on the water fronts of huge amounts of mosquitoes making fishing almost completely impossible. The Mosquito Jacket is a lightweight, mosquito-net-like, UV-resistant outerwear which provides an excellent protection against the attack of blood-sucking insects. We recommend to anglers who often fish in wild waters under extreme conditions, away from towns.

nev







 code
 size

 CZ 4672
 42

 CZ 4689
 43

 CZ 4696
 44





#### **BEANIE HAT • CZ 7878**

This warm beanie with knitted outer layer and fleece lining perfect for those who are not afraid of the cold weather when fishing is in question. It can easily cover your ears. One size fits most.



#### POLAR EXPLORER CAP • CZ 3061

The Polar Explorer cap features a soft faux fur around the inside for added comfort and warmth. It has earflaps that can be worn up or down and snap fasteners to hold them in place if the weather gets windy. One size fits most.



#### **SMART NEOPRENE GLOVES**

Keep your hands warm with these neprene fishing gloves.

- 2 mm breathable neoprene.
- Lightweight sharkskin palm.
- 3 fold-back fingers.
- Adjustable Velcro wrist strap.



#### TOUCHSCREEN GLOVES FEEDER C