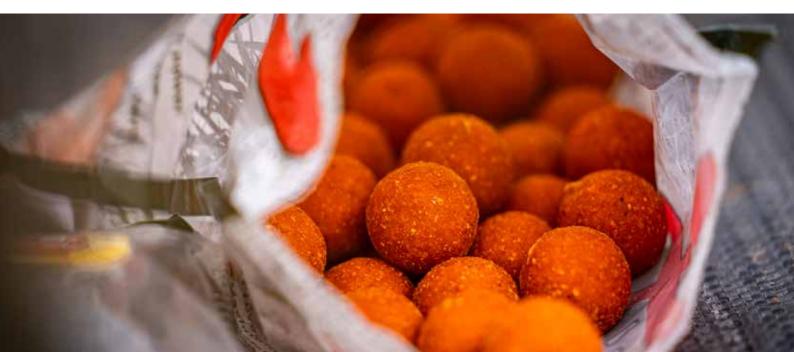

#### **FIRE SHOT BOILIE**

The best solution for the hobby anglers or if you have time only for a short session. Packed in handy re-sealable bag.

| flavour               | code    |
|-----------------------|---------|
| sweet strawberry      | CZ 6796 |
| sweet vanilla         | CZ 6802 |
| fruit mix             | CZ 6819 |
| monster crab - mussel | CZ 6826 |
| spicy garlic          | CZ 6833 |
|                       |         |
|                       |         |