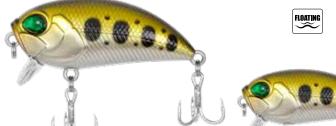

. Beside the classic predator fish even European chub can be counted on. Recommended to use with a fluorocarbon leader. 4,5 cm / 3 g.



#### UL S MINNOW PREDATOR-Z

Slow sinking hard lure suitable to use in any depth. Thanks to its built in weight longer casts can be achieved. Perfectly balanced and the suggested reeling speed is slow (stop-and-go) or middle. • Size: 3,5 cm / 2,6 g.



### CZ 3603 CZ 3610 CZ 3627

#### TINY FISH PREDATOR-Z

Mini crank lure designed for UL spinning. Combines the shape of a fry and of a bug. Highly recommended to use thin line and fine rig. Retrieve it slowly with longer stops. Size: 3 cm / 2,4 g.



#### **ULCRANK** PREDATOR-Z

Floating hard lure in classic crank style. The suggested retrieving is slow stop-and-go or middle speed. Size: 4,0 cm / 4,2 g.





#### **UL BUG** PREDATOR-Z

Bug shaped floating hard lure. Retrieve it slowly with longer stops to imitate the flurry action of a drowning bug. Size: 3,2 cm / 3,5 g.



#### **DEEP CRANK** PREDATOR-Z

Deep going floating hard lure. It is easy to pull it down deep thanks to the longer lip shape which is not widely used on lures designed for UL fishing. Size: 2,8 cm / 2,2 g.



#### **ANGRY CRANK** PREDATOR-Z

Floating hard lure in crank style. It has quite a wide moving action even at low speed but it does not overdo it at higher speed either. Thanks to its chubby shape it is easy to cast to bigger distances. • Size: 5,0 cm / 8,0 q.



#### **BEETLE** PREDATOR-Z

Floating hard lure in crank style. Thanks to its chubby shape it can successfully trick even bigger predators. Slow or middle r