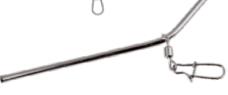

S

#### PLASTIC ANTI TANGLE SYSTEM • CZ 0205

This tangle preventer is made of strong plastic material and has got a special shape. Its use eliminates any tangling of lines. A rolling swivel with QC end was attached to one of its branches. With the small plugs included in the package, additional swivels or swivel clamps can be attached to the other two branches as well.

#### SIDE BAND WITH SWIVEL • CZ 0212

By removing the small plastic clip, the swivel can be replaced as needed. It is made of heavy-duty plastic. Size: 40 mm.

#### ANTI-TANGLE TUBE WITH SWIVEL

| code    | size   |
|---------|--------|
| CZ 8011 | 70 mm  |
| CZ 8028 | 100 mm |
| CZ 8035 | 150 mm |

#### ANTI-TANGLE TUBE WITH SWIVEL

| code    | size  |
|---------|-------|
| CZ 4153 | 90 mm |
| CZ 4160 | 70 mm |



4 pcs



pcs

#### FEEDER ANTI TANGLE SYSTEM • CZ 8432

Anti tangle sleeve developed for feeder fishing. Thanks to the connectors it takes only moments to replace the rig. Perfect for the Max Feeder Baskets.2 systems + 2 spare connectors



| code    | length |
|---------|--------|
| CZ 1326 | 50 mm  |
| CZ 1319 | 70 mm  |

#### **KNOT PROTECTOR •** CZ 4472

| <ul><li>Color: green.</li><li>Size: 17 mm.</li></ul> |  |
|------------------------------------------------------|--|
|                                                      |  |







- Protect swivels & knots. Green, 12 mm. In Ø 3,0 mm,
- out Ø 6,0 mm.





These buffer beads can protect the knots of the rig which are usually the weakest points of it.



| coae    | size  | pcs | COL |
|---------|-------|-----|-----|
| CZ 1779 | Ø4 mm | 2