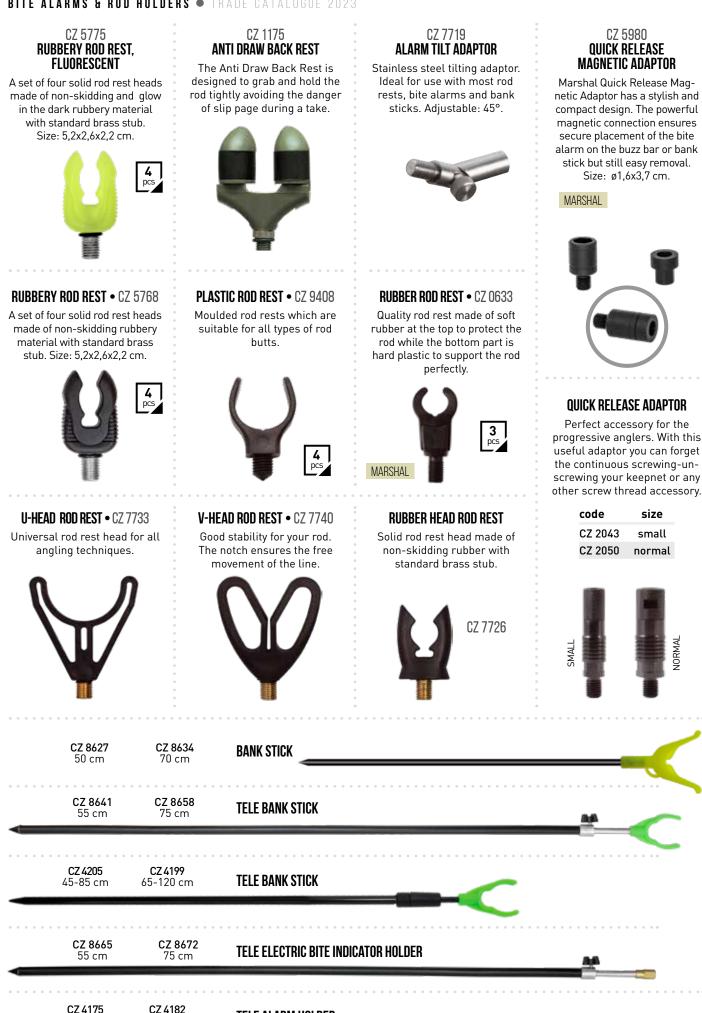

y aluminium. Its surface is powder coated, matt black. It only takes up a small space in your bag but many times it is a must. Size: ø3,6x7 cm.

STRONG BUZZ BAR

Durable buzz bars with stylish matte finish.

Two and three rod designs are available.

#### MARSHAL

#### 2-ROD BUZZ BAR 8" & 10" • CZ 2485

Made from sturdy aluminium with stylish matte black finish. Sizes: 8" (20 cm) and 10" (25 cm).



Light weight buzz bars made of aluminium alloy. Two and three rod designs available.



#### MARSHAL

#### **STORM POLE**

Built to last telescopic storm pole / bank stick featuring solid auger point to penetrate hard ground with ease. The thumb screw ensure solid tightening.

 code
 size

 CZ 6017
 ø1,6x71-120 cm

 CZ 6024
 ø1,6x95-170 cm

#### BITE ALARMS & ROD HOLDERS • TRADE CATALOGUE 2023



**TELE ALARM HOLDER** 

55-90 cm

65-120 cm

#### TRADE CATALOGUE 2023 • BITE ALARMS & ROD HOLDERS



#### **CREST ROD REST** • CZ 1425 FEEDER COMPETITION

Quiver type rod rest if adjustment is needed to the tension of the tip. It features line groove and an adjustable tilting mechanism. Fitted with standard brass bolt to screw it either on to a tripod or a bankstick. Size: 9,0x23 cm.



#### CZ 5539 **SMART BOAT ROD HOLDER**

Useful G-clamp rod holder excellent for most kind of boats, canoes featuring tough construction and easy storage thanks to the folding parts.



### rods. Fitted with standard screw to fix it either to a tripod or to a bankstick. Size: 45 cm.

Handle end rod rest made from high quality foam to hold feeder

FEEDER COMPETITION



#### FRONT FEEDER ROD REST • CZ 1369