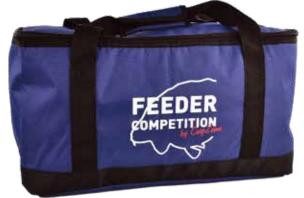

e four elastic loops for rods and one for pliers. Comes with strong zipper, handle and shoulder strap.

- Waterproof EVA material
- Welded seams
- Zip top and carry handles
- 50x28x30 cm
- Weight: 2,10 kg



#### **XTRA LARGE CARRYALL •** CZ 4458 FEEDER COMPETITION

The Xtra Large Carryall is fully padded and durable carrying loads of fishing gear. Complete with 2 zipped side pockets and 1 side pocket with buckle closure. Fitted with a padded and adjustable shoulder strap and carry handles. Size: 50x45x30 cm.



#### **COOLBAG •** CZ 4489 FEEDER COMPETITION

Stylish bag designed to keep your baits or your drinks and food fresh while fishing. The main compartment is fully insulated with metallic liner and is easy to clean. The bag is complete with a padded shoulder strap. • 45x20x25 cm.





#### EVA BAIT BAG • CZ 9361 FEEDER COMPETITION

The EVA Bait Bag is an ideal solution for storing and carrying your feed and bait, but you can also keep your clothes and other valuables in a dry place.

- Waterproof EVA material.
- Welded seams.
- Zip top and carry handles.
- 40x25x26 cm.



#### **EVA KEEPNET BAG** • CZ 9354 FEEDER COMPETITION

The EVA Keepnet Bag is perfect for transporting wet nets preventing your luggage and car from getting wetness and unpleasant odours.

- Waterproof EVA material.
- Welded seams.
- Zip top and carry handles.
- 60x13x50 cm.



#### EVA CLASSIC KEEPNET BAG • CZ 7892 FEEDER COMPETITION

The round version of the EVA Keepnet Bag. It is perfect for transporting wet nets preventing your luggage and car from getting wetness and unpleasant odours.

- Waterp