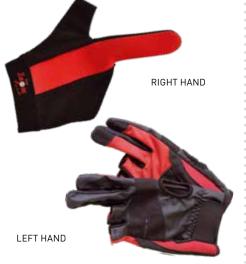

combination ensures perfect protection from cuts when casting with low diameter or braided lines.

- Leather finger section for maximum protection and control .
- Adjustable & elastic neoprene wrist strap with velcro.
- Quick drying.
- One size fits most.

## 10

#### **CASTING GLOVE**

The Casting Glove ensures perfect protection for your thumb, index finger and palm against cutting with the line during long distance or repeated castings. One size fits most.

| code    | size       |
|---------|------------|
| CZ 3727 | right hand |
| CZ 2415 | left hand  |



#### DIMENSION BAITBALL CATAPULT • CZ 2774

The Dimension BaitBall Catapult has an ergonomic handle and a rotund pouch which can handle bigger balls of bait while enabling maximum distance and minimum spread. Elastic: Ø0.7x.30 cm.



**DIMENSION BOILIE CATAPULT • CZ 2781** 

The Dimension Boilie Catapult is ideal for

particles, pellets and boilies. The specially

formed conical pouch helps the baiting up

with superb accuracy creating less spread

and tightly baited spots. Pouch: Ø0.7x.31 cm.

**CASTING PROTECTOR •** CZ 9330

The Casting Protector will shield your finger from the abrasive effects of the fishing lines.

- Tough finger protector.
- Soft & comfortable material.
- Wrist strap with velcro.
- Quick drying.
- One size fits most.



#### FINGER PROTECTOR • CZ 9347

The Finger Protector gives protection for your finger when casting.

- Non-slip finger section.
- Adjustable & elastic wrist band with velcro.
- Quick drying.
- One size fits most.





WORM SCISSORS • CZ 6446

Multi-blade scissors to chop the wo