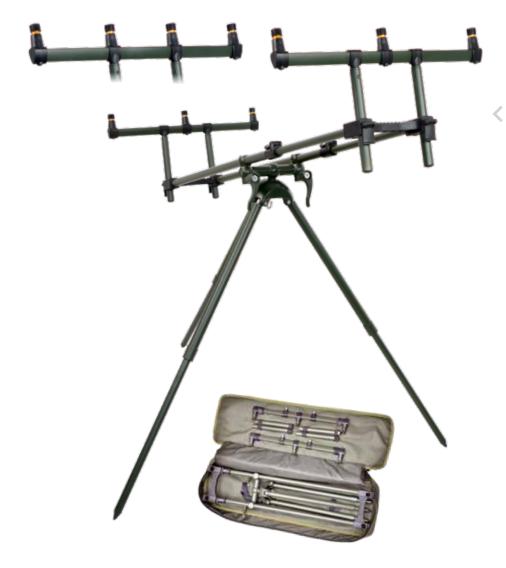

line clip.
- Works with most of the common sounders.
- Available colours: red, yellow, green, blue.

#### BITE ALARMS & ROD HOLDERS • TRADE CATALOGUE 2023



#### CZ 9780 MAXIMAL 2IN1 ROD POD

- Anodized aluminium body.
- Variable length: 70-110 cm.
- Variable height: 35-65 cm.
- 3 rod buzz bars (56 cm).
- Adjustable buzz bar height. 4 fully adjustable legs.

- Supplied with carry bag.Transport size: 68x22x8 cm.
- Weight: 1,8 kg.







#### ROBUST 4 ROD POD • CZ 7939

- Anodized aluminium body.
  Variable length: 90-160 cm.
  Variable height: 70-105 cm.
  4 rod buzz bars (70 cm).
  Adjustable buzz bar height.
  4 fully adjustable legs.
  Front legs can be extended with 2 additional legs. with 2 additional legs.
- Supplied with carry bag.
- Transport size: 81x28x13 cm.
  Weight: 4.00 kg.



### CZ 2362 Fanatic N3 Rod Pod

3 rod buzz bars supplied.Weight: 3,33 kg.

### CZ 3796 Fanatic N4 Rod Pod

- 4 rod buzz bars supplied.Weight: 3,5 kg.
- Aluminium body with green finish.
- Variable length: 73-115 cm.
- Multiple angle settings: 0-55°.Adjustable buzz bar height.
- Fully adjustable legs.Supplied with carry bag.
- Transport size: 80x23x7 cm.

#### BITE ALARMS & ROD HOLDERS • TRADE CATALOGUE 2023

#### FOCUS ROD POD • CZ 2675

- Black coated aluminium body.
- Variable length: 71-127 cm.
- 3 rod buzz bars.
- Adjustable buzz bar height.
- 4 fully adjustable legs. Supplied with carry bag.
- Transport size: 20x72.x6 cm.Weight: 1,80 kg.

#### STANDARD N3 ROD POD • CZ 6032

- Stylish matte green
- aluminium body.Variable length: 70-120 cm.
- 3 rod buzz bars. Adjustable buzz bar heig