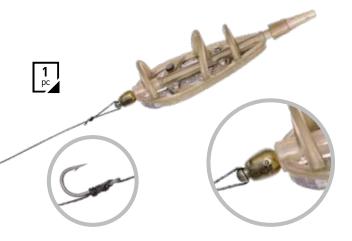

c platform for the hook bait.



 code
 weight
 code
 weight

 CZ 9743
 20 g
 CZ 9767
 40 g

 CZ 9750
 30 g
 CZ 9767
 40 g

#### FANATIC METHOD FEEDER

#### FANATIC METHOD FEEDER SET • CZ 1114

Complete set for method feeder fishing. Flat bottom, in line feeder baskets with different weights packed together with a mould for constant size, weight and shape of the groundbait and 3 rolling swivels. The feeder baskets and the mould are available separately. Weight: 20-25-30 g.

Swivel's size: #10.



CZ 8210 Fanatic Methodfeeder XL Mould







#### **COMPLETE METHOD RIG**

Readymade method rig with a quality feeder basket, a hook, a bait spike and a 10cm long braid.

| code    | weight |
|---------|--------|
| CZ 8097 | 40 g   |
| CZ 8103 | 50 g   |
|         |        |
|         |        |



#### **EX-CHANGEABLE METHOD FEEDER** FEEDER COMPETITION

The next generation of the feeder baskets. It is not only easy to fill without a mould, not only has a dedicated place for the hook and the bait on it nut you can easily replace it without untying your leader thanks to its special quick change system. Simply pop the inline tube out of the base of the basket and push it in into another one.

code weight CZ 5645 30 g

CZ 5652 40 g CZ 5669 50 g

**10** pcs

CZ 2972

CLIP-ON RIG HOLDER





#### HOOK SECURE • CZ 2545

A pack of 3 hook safe systems. They attaches to a rod ring followed by pressing the hook into the foam to prevent scratching the rod. The hook safe system keeps hooks sharp and safe.



#### BACK LEAD SYSTEM • CZ 3078

**1** pc

The CarpZoom BackLead System is perfect for