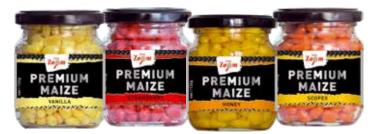

#### PREMIUM MAIZE

A traditional, proven and well known bait which is indispensable for the devoted carp anglers. The colour and flavour are soaked throughout the whole grain of maize in order to ensure the attraction of the fish longer. Made of carefully selected, hand-crumbled high quality corn with the latest preserving technology.

Remium Maize Bare Bare Bressaan Bressaan Bressaan

| flavour          | code    |
|------------------|---------|
| vanilla          | CZ 9379 |
| strawberry       | CZ 1277 |
| honey            | CZ 1291 |
| scopex           | CZ 3844 |
| garlic           | CZ 7163 |
| chocolate-orange | CZ 5812 |