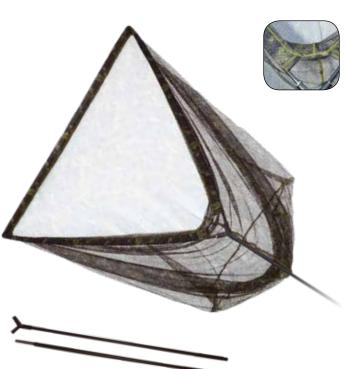

## **CARP LANDING NET**

- 6 mm hole sized green net.
- Head size: 107x107x90 cm.
- Glass fibre blank material.
- EVA grip.

| code    | size                 |
|---------|----------------------|
| CZ 1604 | 188 cm (1 section)   |
| CZ 1611 | 110 cm (2 sec. tele) |



#### CAMOU BOILIE LANDING NET, 2 SECTIONS • CZ 6858

Lightweight yet stiff landing net with camou mesh which will blend in with just about any bankside background. Composite put-in handle. Fish friendly camou mesh.

- Reinforced 107 cm arms. Strengthened spreader block.
- Non-skid grips.
- Black carry sleeve.
- Size: 107x107x100x180 cm (2 sections).

#### ZETA RUBBER LANDING NET

Foldable head, triangle shaped telescopic handle, metal arms and spreader and rubberized mesh are the main features of the ZETA Rubber Landing Net.





#### ALPHA-ECO LANDING NET

Foldable head, telescopic handle, metal arms and spreader and green mesh feature the ALPHA-Eco landing net.



#### **BETA-N 2 SECTION LANDING NET**

Foldable head, telescopic handle, strengthened plastic spreader and 8mm green mesh feature the BETA-N.

| code    | size                      |
|---------|---------------------------|
| CZ 0061 | 50x50x150 cm (2 sections) |
| CZ 0054 | 50x50x180 cm (2 sections) |
| CZ 0078 | 50x50x220 cm (2 sections) |
|         |                           |
|         |                           |





#### **GAMMA-N 2 SECTION LANDING NET**

Foldable head, telescopic aluminium handle, metal spreader and 8mm green mesh feature the GAMMA-N.



#### THETA LANDING NET

The features of the THETA landing net: foldable head, telescopi