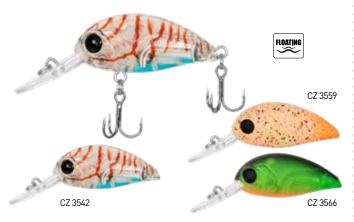

ct. Beside the classic predator fish even European chub can be counted on. Recommended to use with a fluorocarbon leader. 4,5 cm / 3 g.



#### UL S MINNOW PREDATOR-Z

Slow sinking hard lure suitable to use in any depth. Thanks to its built in weight longer casts can be achieved. Perfectly balanced and the suggested reeling speed is slow (stop-and-go) or middle. • Size: 3,5 cm / 2,6 g.



### CZ 3603 CZ 3610 CZ 3627

#### TINY FISH PREDATOR-Z

Mini crank lure designed for UL spinning. Combines the shape of a fry and of a bug. Highly recommended to use thin line and fine rig. Retrieve it slowly with longer stops. Size: 3 cm / 2,4 g.



#### **ULCRANK** PREDATOR-Z

Floating hard lure in classic crank style. The suggested retrieving is slow stop-and-go or middle speed. Size: 4,0 cm / 4,2 g.





#### **UL BUG** PREDATOR-Z

Bug shaped floating hard lure. Retrieve it slowly with longer stops to imitate the flurry action of a drowning bug. Size: 3,2 cm / 3,5 g.



#### **DEEP CRANK** PREDATOR-Z

Deep going floating hard lure. It is easy to pull it down deep thanks to the longer lip shape which is not widely used on lures designed for UL fishing. Size: 2,8 cm / 2,2 g.



#### **ANGRY CRANK** PREDATOR-Z

Floating hard lure in crank style. It has quite a wide moving action even at low speed but it does not overdo it at higher speed either. Thanks to its chubby shape it is easy to cast to bigger distances. • Size: 5,0 cm / 8,0 q.



#### **BEETLE** PREDATOR-Z

Floating hard lure in crank style. Thanks to its chubby shape it can successfully trick even bigger predators. Slow or middle