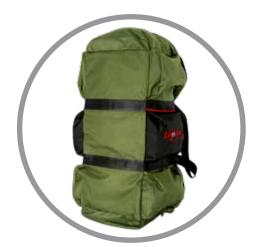

sit. The material is water repellent and easy to clean. • Size: 152x27 cm.



#### HANZO EVA SPINNING BAG • CZ 7922

Stylish bag made from waterproof EVA material. It has a big main compartment and is equipped with a removable tray with repositionable dividers. There are two elastic loops for rods and one for pliers. Comes with strong zipper, handle and shoulder strap.

- Size: 43x28x32cm.
- Size of the tray: 40x25x10 cm.
- Weight: 2,10 kg.



#### PREDATOR-Z

#### **OP-ELITE SPINNING BAG • CZ 7060**

Stylish fishing bag, a perfect match for the OP-Elite Spinning Rod Bag. The padded sides ensure perfect protection in transit while the main compartment offer ample space for a tackle boxes and good amount of gear. The material is water repellent and easy to clean.

• Size: 40x14x27 cm.







#### CZ 3191 AVIX 2 IN 1 GRAND BAG-RUCKSACK

The AVIX Grand Bag is a 2in1 luggage. It can be used as a rucksack or as a travel bag. The main features are the stylish design, durable materials, 6 pockets (30x17x7cm each) and a big top/side pocket Size: 82x33x47cm.



#### AVIX CARRY-ALL FISHING BAG • CZ 6260

The Carry-All Fishing Bag is designed for anglers willing to go big. The heavy duty material ensures durability. The extra large central compartment, the sizable side pockets with zippers and the mesh pockets offer easily accessibe storage space for everything you need, while the adjustable and padded shoulder strap and carry handles makes the carrying comfortable. Size: 70x28x29 cm.

#### G-TREND CARRYALL, LARGE • CZ 5720

When designing this bag we kept in mind that "size matters".