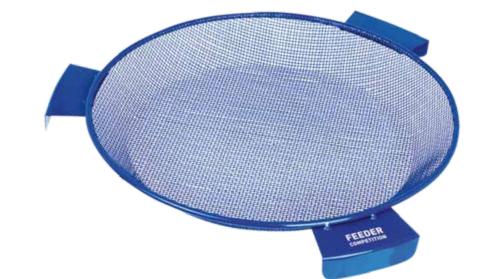

8586
 1 liter





#### BAIT BUCKET SET • CZ 8326

Handy bait bucket and bowl for preparing, storing and using your baits easily and conveniently. Easy to clean and supplied with sturdy handle and clip-on lid.

• Size - bucket: ø42,0x26,5 cm.

• Size - bowl: ø38,0x11,0 cm.



#### FEEDER COMPETITION

#### **GROUNDBAIT MIXER • CZ 0015**

- Helps to mix the groundbait evenly.
- Fits any electric drill.
- Flat base ideal for getting into corners.
- Size: ø14-6,5x30 cm.



#### FEEDER COMPETITION

#### **ROUND RIDDLE**

Lightweight and robust riddle for making the sifting of your groundbait easy. Completely removes all lumps result.

| code    | diameter | mesh   |
|---------|----------|--------|
| CZ 0084 | 36cm     | 4,5 mm |
| CZ 0091 | 36cm     | 6 mm   |
| CZ 3795 | 45 cm    | 4 mm   |



#### TRADE CATALOGUE 2023 ● FEEDING & BAITING EQUIPMENT



#### LIVE BAIT BUCKET

- Designed for the real predator chasers.
- Strong and reliable construction.
- Hole for air pump tube.
- Removable plastic mesh liner for quick and easy
- cleaning or water changes.
- Ideal for all type of live baits.

| code    | size               |
|---------|--------------------|
| CZ 8340 | 31,5x20x17cm (7 l) |
| CZ 8357 | Ø33x22cm (13 l)    |





#### PREDATOR-Z

#### SINKING LIVE BAIT HOLDER • CZ3269

Rigid plastic bucket with perforation for keeping the live bait in good condition. It is sinking by itself so no additional weight is needed. Equipped with 1,5m strong rope. • Size: Ø15-22x20 cm.



PREDATOR-Z WORM BUCKET

Handy bucket with perforated clip-on lid for any kind of worm, leech, etc.

PRE