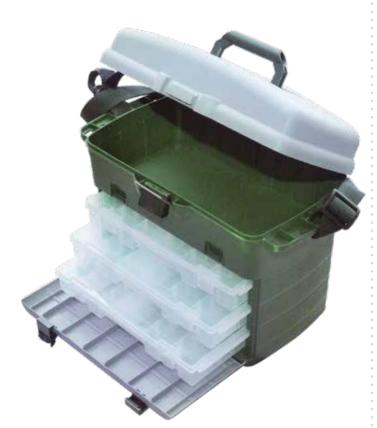

into six different compartments. The manufacturer equipped it with a solid structure and a strong zipper. • Size: 21.5x11x6.7 cm.





PLASTIC BOX • CZ 4283

Size: 35,8×23,5×5 cm.

#### HARD LURE BOX PREDATOR-Z

Convenient box for all kind of lures featuring:

- 2 tier design.
- V-shape compartments for fixing the treble hooks.
- Clips securely shut with two double clips.





**PLASTIC BOX • CZ 4290** Size: 27,9×18,7×4 cm.



**PLASTIC BOX • CZ 4245** Size: 17,3x7,2x2,9 cm.



**PLASTIC BOX • CZ 4252** Size: 17,8x9,4x3 cm.

#### MULTICARP TACKLE BOX • CZ 7856

There is a lot of space in this tackle box. A big pile of small items can be stored in the 3 variable drawers. The bigger accessories (like scissors, pliers, floats, etc.) perfectly fit into the top compartment. Size: 46x24x32 cm.





FEEDER BOX • CZ 8427 2 separate compartments. Removable dividers. Size: 39x27x12 cm.

#### STARK SEAT BOX • CZ 0840

Durable tackle box for all the necessary smaller and bigger items. Thanks to its strong design and foam-covered top it can be used as a seat.

- Durable plastic material.
- Stable seat shape top with foam cover.
- Different compartments for all gear from small to big.
- Size: 34x24x38 cm.





#### TACKLE BOX W. 2-3 DRAWERS

Smart and handy tackle boxes for short sessions or if you want to take only the really necessary items with you.

#### code size

CZ 7849 36,8x21,4x20 cm (3 tray) CZ 7467 29,4x18,7x15 cm (2 tray)



#### STACK-UP TACKLE BOX • CZ 0695

Versatile tackle box with 8-17 variable compartments. Perfect for both small items and bigger ones like feeding baske