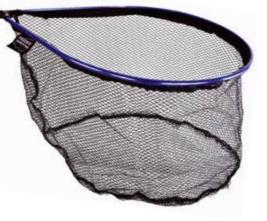

he special profile of the metal frame has a better load capacity than the traditional round cross-section. The net is rubberized, so it is gentle to the fish, and the hook may be easily removed from it.

- Frame size: 60x49 cm.
- Net depth: 50 cm.





#### FEEDER COMPETITION

#### FCR-N1 NET HEAD • CZ 7380

Stylish and strong design feature the FCR-N1 net head. The net is sewed to an abrasion-resistant material. It is attached to the inside of the frame to protect it from wearing out. The frame has a square cross section making it more loadable than the round ones. Size: 40x50x30 cm.







#### TRADE CATALOGUE 2023 • FISH PROTECTION & NETS

### FEEDER COMPETITION

#### **FRC1 RUBBER NETHEAD**

- 6 mm hole sized rubber mesh,
- plastic block,
- brass screw.





CZ 1413 FCR1 50x40x30 cm.



#### CAMOU NET HEAD • CZ 6841

Light and durable landing net head with camou mesh fading into any bankside background. • Fish friendly camou mesh.

- Light alu arms.
- Heavy-duty spreader block.
- Standard screw joint.
- Size: 66x53x45 cm.





#### CZ 2743 FAST FLOW CARP NET

Traditionally shaped net head for feeder, match or float fishing.

- Fast sinking mesh.
- Metal frame with special profile for extra strength.
- Durable spreader block.
- Standard brass screw joint.
- Size: 62x57x42 cm.



Recommended for feeder and match fishing this net head features strong but fine mesh for protecting the skin of the fish. The size of the head frame made from sturdy metal with square cross section for better load bearing and the depth of the net (50cm) makes it a perfect choice for even middle s