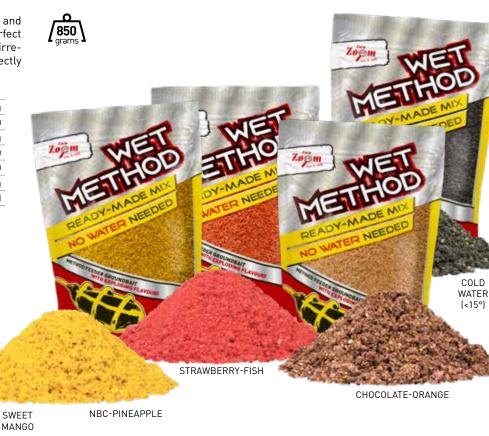

#### WET METHOD GROUNDBAIT

Ready-made groundbait for feeder and method feeder fishing featuring perfect consistency, quality ingredients and irresistible flavouring. Can be used directly from the bag, no need to add water.

| ode flavo              | ur                   |
|------------------------|----------------------|
| PALLET DIMENSIONS (CM) | 120x80x158 (1,52 m³) |
| WEIGHT/PALLET          | 580 kg               |
| TOTAL BAG/PALLET       | 600                  |
| TOTAL CARTON/PALLET    | 60                   |
| GROSS WEIGHT/CTN       | 9,0 kg               |
| TOTAL BAG/CTN          | 10                   |
| NET WEIGHT/BAG         | 850 g                |

strawberry-fish CZ 5188 CZ 5195 NBC-pineapple CZ 5201 chocolate-orange CZ 5225 cold water (<15 °C) CZ 0908 sweet mango CZ 0915 sweet peach

> SWEET PEACH