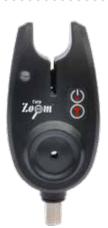

CZ 3642

- Stylish design with Soft Touch finish.
- Adjustable Volume, Tone and Sensitivity.
- 1 LED.
- Manual ON/OFF.
- Power OUT Socket.
- Power supply: 12V 23AE high quality battery (included).



#### BITE ALARM FSI • CZ 7826

- Blue and White LED
- Jack plug included •
- Computer designed circuit boards
- Volume control
- Tone control
- Weather proof sealed electronics
- Easy touch rubber coating Requires 1x9V battery (not included)

#### BITE ALARM MRX • CZ 9392

- Stylish bite alarm featuring:
- Adjustable Volume, Tone and Sensitivity.
- Bright control LED.
- ON/OFF switch.
- Power OUT Socket.
- Power supply: 9V Battery (not included).



#### BITE ALARM CLIP-ON • CZ 3635

- Adjustable Volume and Tone
- Soft rubber strap for secure
- Power supply: 3x1,5V LR44 batteries (included)



#### BITE ALARM Q1-X • CZ 6896

- Volume control.
- Tone control.
- Red LED.
- Jack plug included.
- Easy touch rubber coating.
- battery 12V operation (included).

#### ANTI-THEFT ALARM • CZ 1680

A handy little gadget if you need to leave your precious rods alone on the shore.

- Useful alarm with motion sensor.
- 3-5 m range.
- 100° beam angle.
- 30 sec delay.
- Day and night use thanks to the built-in infraLED.
- Requires 3xAAA batteries (not included).



### CZ 2736

#### **FK7 WIRELESS ANTI-THEFT ALARM**

A handy set if you need to leave your precious rods alone on the shore. We added a receiver to the popular Anti-theft Alarm for the more convenient and comfortable use.

- Alarm with motion sensor: • 5-10 m range.
- 100° beam angle.
- 30 sec delay.
- Day and night use thanks to t