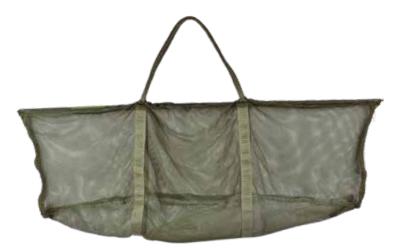

70 cm.



#### **BIGFISH FLOATING & FOLDABLE WEIGH SLING • CZ 3064**

Quality floatation weigh sling that offers safety and security of the fish. Manufactured from light but strong fabric with full length floats. The sling has meshed sides for a quick and easy flow through of water. Also features full length zip, safety clip, four carry handles and strong weigh straps and rings. Drainage holes along the bottom of the sling allow a quick release of water. Comes in a carry bag. Size: 130x50 cm.



#### **BIGFISH WEIGH SLING •** CZ 3057

Mesh weigh sling made of strong still soft web. The full length stiffeners ensure easy handling and protection of the fish. Thanks to the fully zipped sides it is really simple to place in and take out the fish safely. Comes in a carry bag. Size: 130x50 cm.



#### FISH PROTECTION & NETS • TRADE CATALOGUE 2023

#### FISH AID • CZ 7828

If you are one of the 'catch and release' sportsmen and you are anxious about the fish then the Fish Aid is a must to have in your fishing bag. You can help the recovery of them by treating the wound caused by the hook or any injury you find on them.

#### **MASSIVE CARP SACK**

The super soft still extremely strong perforated fabric offers maximum protection to the fish and allows the non-stop passage of water and oxygen. Easy to clean and quick to dry. Comes in a handy pouch.



HANZO

#### PREDATOR-Z

#### HANZO UNHOOKING MAT • CZ 8004

Perfect unhooking mat for big zander, pike or any other fish. It is an essential part of the gear nowadays for the safety of the fish. The fabric is easy to clean and dries qu