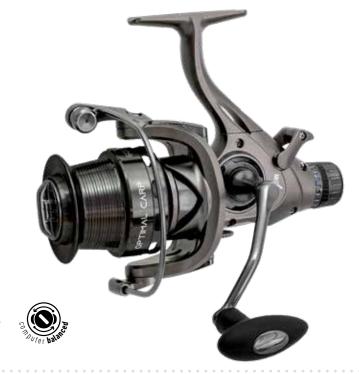

nti-twist line roller with thick bail arm.
- CNC handle with soft rubber knob.
- Left/right exchangeable handle.
- model weight gear ratio code mm/m CZ 7564 4000BBC 363 g 5,2:1 0,30/95 CZ 7571 5000BBC 395 g 5,2:1 0,35/100 CZ 7588 6000BBC 446 g 0,35/140 4,7:1





# **BLACK GHOST BBC**

- Aluminium spool.
- Graphite spare spool.
- 5+1 bearings.



- Solid graphite material.
- Computer balanced rotor.
- One way clutch / Instant Anti Reverse.
- Anti-twist line roller with thick bail arm.
- Aluminium die-casted handle.

| code    | model   | weight | gear ratio | mm/m     |
|---------|---------|--------|------------|----------|
| CZ 0320 | 4000BBC | 335 g  | 5,1:1      | 0,30/195 |
| CZ 0337 | 5000BBC | 439 g  | 5,1:1      | 0,35/275 |
| CZ 0344 | 6000BBC | 453 g  | 5,1:1      | 0,45/195 |







# SCIROCCO BBC

- Super strong drive gear.
- Solid graphite material.
- Computer balanced rotor.
- One way clutch / Instant anti reverse. • Anti-twist line roller with thick bail arm.
- CNC handle with soft rubber knob.
- Left/right exchangeable handle.
- Aluminium spool, graphite spare spool.

| code    | model   | weight | gear ratio | mm/m     |
|---------|---------|--------|------------|----------|
| CZ 5386 | 4000BBC | 255 g  | 5,2:1      | 0,25/210 |
| CZ 5393 | 5000BBC | 355 g  | 5,2:1      | 0,20/265 |
| CZ 5409 | 6000BBC | 436 g  | 5,2:1      | 0,30/220 |









geat

# **ENTRANT BBC**

- Light yet durable graphite spool. Graphite spare spool.
  Computer balanced rotor.
  One way clutch / Instant anti reverse.
  Anti-twist line roller. Excellent line lay.

- Brass gear for d