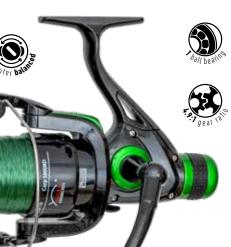

handle.

| code    | model   | weight | gear ratio | mm/m     |
|---------|---------|--------|------------|----------|
| CZ 2755 | 5000BBC | 210 g  | 4,9:1      | 0,35/200 |







# **MULTIFISH CARP RD**

| <ul> <li>Graphite spool equipped</li> </ul>  | code       | CZ 3109  |
|----------------------------------------------|------------|----------|
| with 0,30mm fishing line.                    | model      | 5000     |
| • 1 bearing.                                 | weight     | 347 g    |
| Strong drive gear.                           | gear ratio | 4.9:1    |
| Durable graphite material.                   | -          |          |
| <ul> <li>Computer balanced rotor.</li> </ul> | mm/m       | 0,35/220 |
| <ul> <li>Left/right exchangeable</li> </ul>  |            |          |

handle.



# **KID 200F**

- One way clutch / Instant Anti Reverse.
- Right/left interchangeable handle.
- S-Curve oscillating system.
- 1 Ball Bearing.
- 5.2:1 Gear Ratio.



code model mm/m CZ 7680 200F 0,18/245

# **MULTIFISH JUNIOR FD**

- Graphite spool equipped with 0,25mm green fishing line.
- Strong drive gear.
- Durable graphite material.
- Thin bail line system.
- Left/right exchangeable handle.
- 5.2:1 gear ratio.
- 1 bearing.

code

model

weight

gear ratio mm/m





# **MULTIFISH JUNIOR RD**

- Graphite spool equipped with 0,25mm fishing line.
- 1 bearing.
- Strong drive gear.
- Durable graphite material.
- Computer balanced rotor.
- Left/right exchangeable handle.



CZ 3093 code 3000 model weight 236g gear ratio 5,2:1 mm/m



CZ 5416

2500FD

183 g 5,2:1

0,18/190

# TRADE CATALOGUE