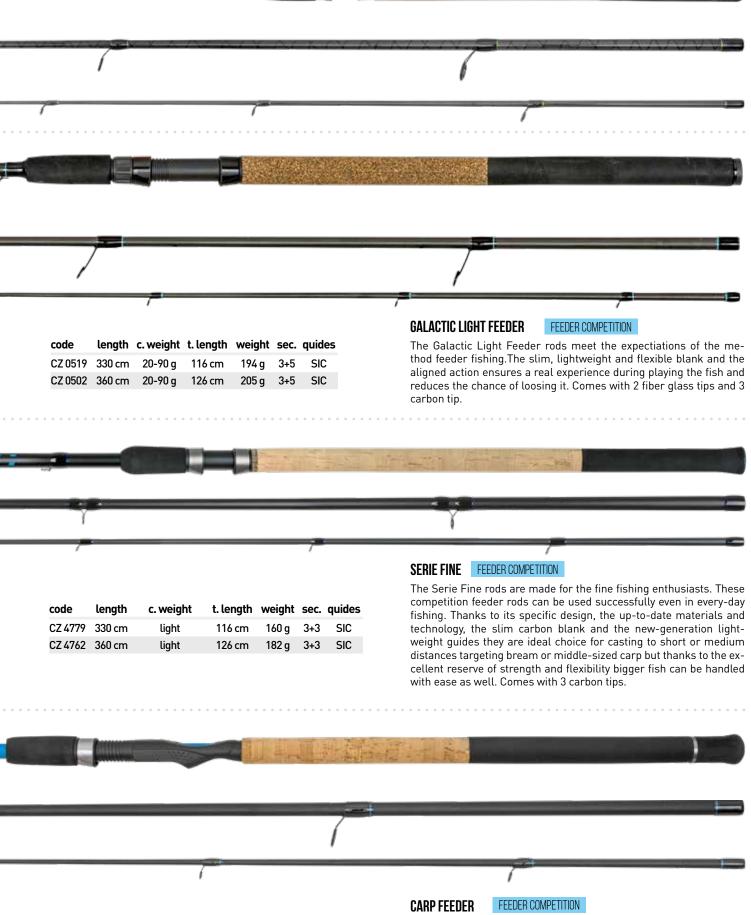

|         | FEEDEA                                 | COMPETITI              | ON CARP FE                              | EDER 360           | FEED        |
|          |    |                            | +   | 7 |         | FEEDEA                                 | COMPETITI              | ON CARP FE                              | EDER 360           | FEED        |
|          |    |                            | +   | 7 |         | FEEDER                                 | COMPETITI              | ON CARP FE                              | EDER 360 -         | FEED        |
|          |    |                            | +   |   |         | FEEDER                                 | COMPÊTITI              | ON CARP FE                              | EDER 360           | FEEDI       |

m\_\_\_\_\_



| code    | length | c. weight | t. length | weight | sec. | quides |
|---------|--------|-----------|-----------|--------|------|--------|
| CZ 6742 | 360 cm | 40-120 g  | 126 cm    | 200 g  | 3+3  | SIC    |
| CZ 6759 | 390 cm | 60-160 g  | 126 cm    | 230 g  | 3+3  | SIC    |

LOAT

The Feeder Competition rod family is built on a slim blank with EVA /cork handle and single-leg guides with SIC inserts. The action is stiff enough for long casting but, thanks to the soft upper third, it is a real joy when playing fish. Designed for both please and competition fishing. Comes with 2 glass and 1 carbon tips.





|