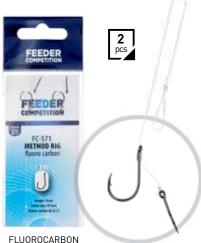

hook with large round bend, micro-barb and spade end. Ideal for using both with hair rig or on its own.



| coae    | size |
|---------|------|
| CZ 2799 | #8   |
| CZ 2782 | #10  |
| CZ 2775 | #12  |
| CZ 2768 | #14  |
| CZ 2751 | #16  |
|         |      |

165

#### FISHING HOOKS • TRADE CATALOGUE 2023



- Well designed and precisely manufactured method rig.
- Japanese hook.
- bait spike #M (10 mm).
- 8 cm leader line.

| code    | type   | hook | line                   |
|---------|--------|------|------------------------|
| CZ 6704 | FC-571 | #12  | fluorocarbon / 0,18 mm |
| CZ 6711 | FC-571 | #10  | fluorocarbon / 0,18 mm |
| CZ 6735 | FC-545 | #12  | braided / 0,14 mm      |
| CZ 6728 | FC-545 | #10  | braided / 0,14 mm      |
| CZ 4266 | FC-545 | #8   | braided / 0,14 mm      |





#### **POWER FEEDER RIG**

The Power Feeder Short Rigs are perfect for feeder and for the traditional bottom fishing. They feature different hooks, a 7 and 10 mm mm bait RPZUUM pin, a 10 cm 8-strand braid line in 0.18 mm thickness and a quick change loop. <u>6</u> code size CZ 6598 #8 5 pcs S CZ 6604 #10 CZ 6611 #12 CARPZOOM CO code size CZ 6628 #6 5 pcs S CZ 6635 #10 CZ 6642 #12 (C) | ARPZOOM code size CZ 6659 #8 5 pcs 3 CZ 6666 #10 CZ 6673 0 #12

#### POWER GUM LINK, LOOPED • CZ 6536

Perfect shock absorber for using between the rig and the main line. Efficiently reduces the chance of losing the rig and/or the fish. Comes with loops on both ends. Size: Ø1,0 mm, 10 cm.



#### POWER GUM LINK WITH SWIVELS • CZ 6543

Perfect shock absorber for using between the rig and the main line. Ef