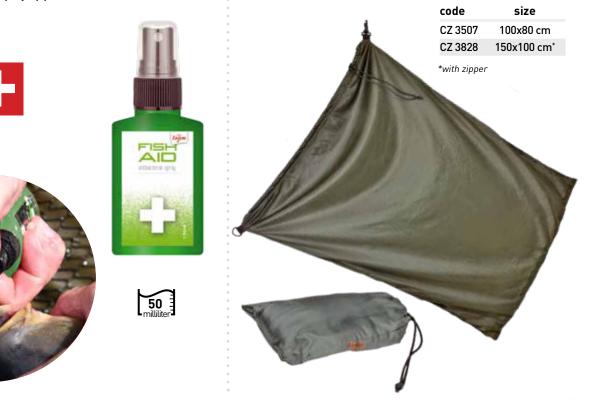

of strong still soft web. The full length stiffeners ensure easy handling and protection of the fish. Thanks to the fully zipped sides it is really simple to place in and take out the fish safely. Comes in a carry bag. Size: 130x50 cm.



#### FISH PROTECTION & NETS • TRADE CATALOGUE 2023

#### FISH AID • CZ 7828

If you are one of the 'catch and release' sportsmen and you are anxious about the fish then the Fish Aid is a must to have in your fishing bag. You can help the recovery of them by treating the wound caused by the hook or any injury you find on them.

#### **MASSIVE CARP SACK**

The super soft still extremely strong perforated fabric offers maximum protection to the fish and allows the non-stop passage of water and oxygen. Easy to clean and quick to dry. Comes in a handy pouch.



HANZO

#### PREDATOR-Z

#### HANZO UNHOOKING MAT • CZ 8004

Perfect unhooking mat for big zander, pike or any other fish. It is an essential part of the gear nowadays for the safety of the fish. The fabric is easy to clean and dries quickly. Folded size: 40x35x6cm. Opened size: 100x40x2 cm.

#### MONSTER UNHOOKING MAT • CZ 7670 PREDATOR-Z

Our Monster Unhooking Mat is a perfect choice for easy unhooking and for the safety of the fish. Due to its size even a really big one like a catfish can be handled without any problem. Equipped with strong handles and zipper. Easy to clean and dries quickly.

Size: 170x65cm Packed size: 67x45x15cm



#### TRADE CATALOGUE 2023 • FISH PROTECTION & NETS

#### CZ 6079 Specimen scales, 50 kg

- Easy to read large LCD display.
- Blue backlight for night wei