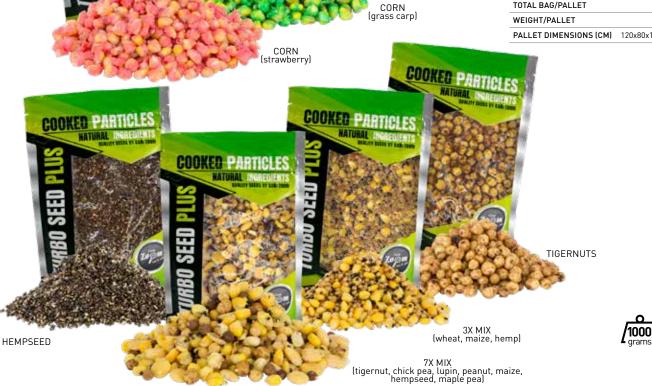

#### **TURBO SEED PLUS**

Different kinds of cooked seeds and mixtures ready to use on their own or to enrich groundbaits for increased attraction of the carps to the baiting place.

| flavour           | code    |
|-------------------|---------|
| corn - natural    | CZ 4921 |
| corn - strawberry | CZ 4938 |
| corn - grass carp | CZ 4945 |
| corn - NBC        | CZ 4952 |
| 3x mix            | CZ 4969 |
| 7x mix            | CZ 4976 |
| tigernuts         | CZ 4983 |
| hemp              | CZ 4990 |

| NET WEIGHT/BAG         | 1000 g                           |
|------------------------|----------------------------------|
| TOTAL BAG/CTN          | 10                               |
| GROSS WEIGHT/CTN       | 10,40 kg                         |
| TOTAL CARTON/PALLET    | 60                               |
| TOTAL BAG/PALLET       | 600                              |
| WEIGHT/PALLET          | 624 kg                           |
| PALLET DIMENSIONS (CM) | 120x80x158 (1,52m <sup>3</sup> ) |

#### TIGERNUTS

Well known and popular bait rich in fat and starch. Especially effective during and right after spawning. It has a selective effect on carps, other species at the baiting place will not pick it up. Big carps just love its sweety flavour.

#### HARD&DRY TIGERNUTS

- Crunchy texture.
- Incredibly sweet taste.
- Brilliant carp bait.

| 2.5           |
|---------------|
| 🕻 kilograms 🕽 |

 code
 weight

 CZ 1501
 2,5kg

 CZ 9561
 10kg