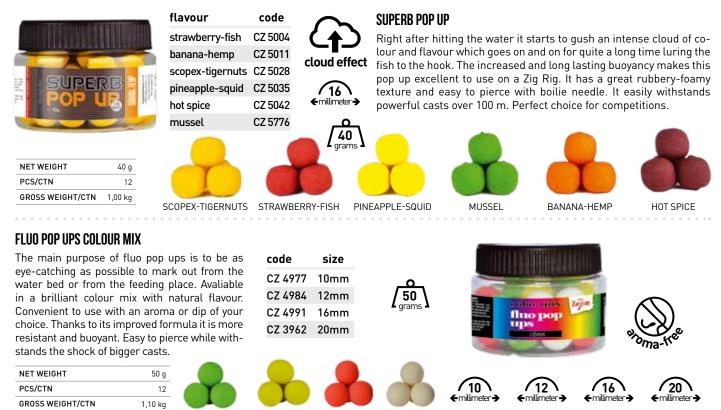

#### FLAT POP UP

Stunning colours and and proven combinations of flavours feature this uniquely shaped pop up. The flat design helps to lighten the hookbait without increasing its size significantly. Thanks to the special structure it can be drilled or carved without cracking or breaking.

#### FLAT WAFTERS, SLOW SINKING

Decreased buoyancy, stunning colours and proven combinations of flavours feature this uniquely shaped pop up. The flat design helps to lighten the hookbait without increasing its size significantly. Even a watchful fish can be hooked since the lightened bait can be sucked up easily.