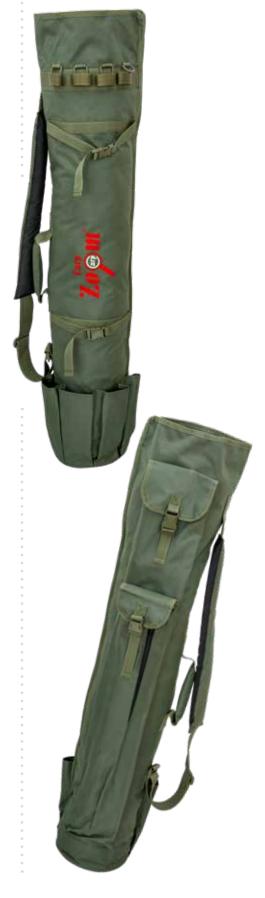

justable shoulder strap feature the G-Trend rod sleeve ensuring protection to your rod during transit and storage.

Size: 160x11x14 cm.

#### G-TREND ROD BAG • CZ 5737

The G-Trend rod bag can hold and protect even 3 rods equipped with reels. The 130 cm long side pocket is perfect for bank sticks. Equipped with adjustable and padded shoulder strap for comfort.

• Size: 155x37x25 cm.

#### QUIVER ROD BAG • CZ 4068

The CarpZoom Quiver Rod Bag is designed to offer the perfect transport solution for the roving angler that travels by bicycle or motorbike or just prefers travelling light yet having all of the necessary gear. It will hold three rods and a brolly and other essential items. The grab handles and the padded, adjustable shoulder strap ensure easy handling. • Size: 120x26x20 cm.







#### PREDATOR-Z

#### **OPLUS-N SPINNING BAG • CZ2569**

Stylish spinning bag featuring a large main compartment, 3 pockets with velcro closure (each 14x10,5x4cm), a zippered long pocket (13x30x4 cm) as well as a padded and adjustable shoulder strap.

• Size: 33x18x28 cm.



#### PREDATOR-Z

#### HANZO EVA ROD BAG • CZ 7915

The Hanzo EVA Rod Bag offers protection for your precious rod and reel when storing or in transit. Slightly stiffer than the regular rod bags and the EVA material protects not only the content of it but your other luggage as well if the rod and the reel packed away soggily. The netted top helps them dry.

- Waterproof EVA material.
- Welded seams.
- Strong zipper and carry handles.
- Length: 145 cm.
- Size: 33x18x28 cm.

#### PREDATOR-Z

#### **OP-ELITE SPINNING ROD