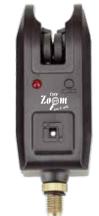

depending on the conditions).
- Adjustable Sensitivity & Volume & Tone.
- Bright high quality long-life LEDs.
- Power Out Socket for Hangers and Swingers.
- Adjustable Volume on the receiver.
- Alarms: 3 x 9V 6LR61 batteries (not included).
- Receiver: 1 x 1,5V AAA battery (not included).
- Slim design. Durable Case.













CZ 3139 **EXPRESS K-280 BITE** ALARM, YELLOW

#### MESSENGER 2+1 BITE ALARM SET • CZ 0603

Set of 2 bite alarms and a receiver. Comes in a handy and durable case.

- Compact design.
- Long Range Signal
- (100-150 m depending on the conditions). • Adjustable Volume.
- Mute mode.
- Bright long-life LEDs.
- Detachable wrist strap on receiver.
- Alarms: 1 x 9V AAA battery each (not included).
- Receiver: 3 x 1.5V AAA (LR03) batteries (not included).
- Strong case.





#### TRADE CATALOGUE 2023 • BITE ALARMS & ROD HOLDERS



#### BITE ALARM MINI • CZ 3642

- Stylish design with Soft Touch finish.
- Adjustable Volume, Tone and Sensitivity.
- 1 LED.
- Manual ON/OFF.
- Power OUT Socket.
- Power supply: 12V 23AE high quality battery (included).



#### BITE ALARM FSI • CZ 7826

- Blue and White LED
- Jack plug included •
- Computer designed circuit boards
- Volume control
- Tone control
- Weather proof sealed electronics
- Easy touch rubber coating Requires 1x9V battery (not included)

#### BITE ALARM MRX • CZ 9392

- Stylish bite alarm featuring:
- Adjustable Volume, Tone and Sensitivity.
- Bright control LED.
- ON/OFF switch.
- Power OUT Socket.
- Power supply: 9V Battery (not included).



#### BITE ALARM CLIP-ON • CZ 3635

- Adjustable Volume and Tone