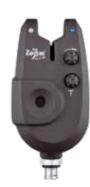

ncluded).
- Slim design. Durable Case.













CZ 3139 **EXPRESS K-280 BITE** ALARM, YELLOW

#### MESSENGER 2+1 BITE ALARM SET • CZ 0603

Set of 2 bite alarms and a receiver. Comes in a handy and durable case.

- Compact design.
- Long Range Signal
- (100-150 m depending on the conditions). • Adjustable Volume.
- Mute mode.
- Bright long-life LEDs.
- Detachable wrist strap on receiver.
- Alarms: 1 x 9V AAA battery each (not included).
- Receiver: 3 x 1.5V AAA (LR03) batteries (not included).
- Strong case.





#### TRADE CATALOGUE 2023 • BITE ALARMS & ROD HOLDERS



#### BITE ALARM MINI • CZ 3642

- Stylish design with Soft Touch finish.
- Adjustable Volume, Tone and Sensitivity.
- 1 LED.
- Manual ON/OFF.
- Power OUT Socket.
- Power supply: 12V 23AE high quality battery (included).



#### BITE ALARM FSI • CZ 7826

- Blue and White LED
- Jack plug included •
- Computer designed circuit boards
- Volume control
- Tone control
- Weather proof sealed electronics
- Easy touch rubber coating Requires 1x9V battery (not included)

#### BITE ALARM MRX • CZ 9392

- Stylish bite alarm featuring:
- Adjustable Volume, Tone and Sensitivity.
- Bright control LED.
- ON/OFF switch.
- Power OUT Socket.
- Power supply: 9V Battery (not included).



#### BITE ALARM CLIP-ON • CZ 3635

- Adjustable Volume and Tone
- Soft rubber strap for secure
- Power supply: 3x1,5V LR44 batteries (included)



#### BITE ALARM Q1-X • CZ 6896

- Volume control.
- Tone control.
- Red LED.
- Jack plug included.
- Easy touch rubber coating.
- battery 12V operation (included).

#### ANTI-THEFT ALARM • CZ 1680