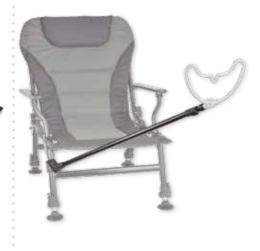

: 65x45 cm.

Comes with the new 25-30-36 style adapter usable for almost all chairs on the market.



#### SIDE TRAY WITH BOWL • CZ 2029

Durable side tray featuring perforated surface and a bowl so you have all your baits and other accessories at hand when fishing. Thanks to it is universal adapter it is easy to attach it to a fishing chair or seatbox. • Size: 51x47 cm,

plastic bowl: 34x23x10 cm

Comes with the new 25-30-36 style adapter usable for almost all chairs on the market.

#### FEEDER ROD HOLDER ARM • CZ 3644

Rod holding arm with universal adapter which makes it easy to attach it to a fishing chair or seatbox. Compatible with most rod rests using standard screw-thread. • Size: 100-156 cm.

> Comes with the new 25-30-36 style adapter usable for almost all chairs on the market.





Comes with the new 25-30-36 style adapter usable for almost all chairs on the market.

#### BOWL WITH ARM • CZ 3637

Durable and easy to clean bowl with strong hoop and universal adapter which makes it easy to attach it to a fishing chair or seatbox. • Size: 40x25 cm,

plastic bowl: Ø25x10 cm.



Comes with the new 25-30-36 style adapter usable for almost all chairs on the market.

#### UMBRELLA ARM • CZ 2012

Umbrella holding arm with universal adapter which makes it easy to attach it to a fishing chair or seatbox. Size: 25 cm.



Comes with the new 25-30-36 style adapter usable for almost all chairs on the market.

#### **KEEPNET ARM •** CZ 2005

Multiuse arm with universal adapter which makes it easy to attach it to a fishing chair or seatbox.

Can be used with most accessories with