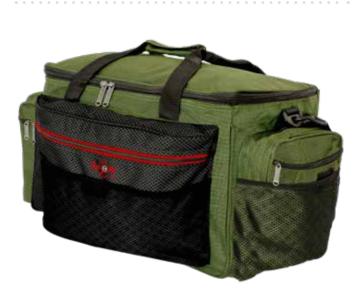

are two elastic loops for rods and one for pliers. Comes with strong zipper, handle and shoulder strap.

- Size: 43x28x32cm.
- Size of the tray: 40x25x10 cm.
- Weight: 2,10 kg.



#### PREDATOR-Z

#### **OP-ELITE SPINNING BAG • CZ 7060**

Stylish fishing bag, a perfect match for the OP-Elite Spinning Rod Bag. The padded sides ensure perfect protection in transit while the main compartment offer ample space for a tackle boxes and good amount of gear. The material is water repellent and easy to clean.

• Size: 40x14x27 cm.







#### CZ 3191 AVIX 2 IN 1 GRAND BAG-RUCKSACK

The AVIX Grand Bag is a 2in1 luggage. It can be used as a rucksack or as a travel bag. The main features are the stylish design, durable materials, 6 pockets (30x17x7cm each) and a big top/side pocket Size: 82x33x47cm.



#### AVIX CARRY-ALL FISHING BAG • CZ 6260

The Carry-All Fishing Bag is designed for anglers willing to go big. The heavy duty material ensures durability. The extra large central compartment, the sizable side pockets with zippers and the mesh pockets offer easily accessibe storage space for everything you need, while the adjustable and padded shoulder strap and carry handles makes the carrying comfortable. Size: 70x28x29 cm.

#### G-TREND CARRYALL, LARGE • CZ 5720

When designing this bag we kept in mind that "size matters". Made from heavy duty materials it features a large central compartment, two large side pockets (25x21x5cm) and a front pocket (41x21x5cm) both of them equipped with zippers. The adjustable and padded shoulder strap and carry handles make the carrying comfortable. Si