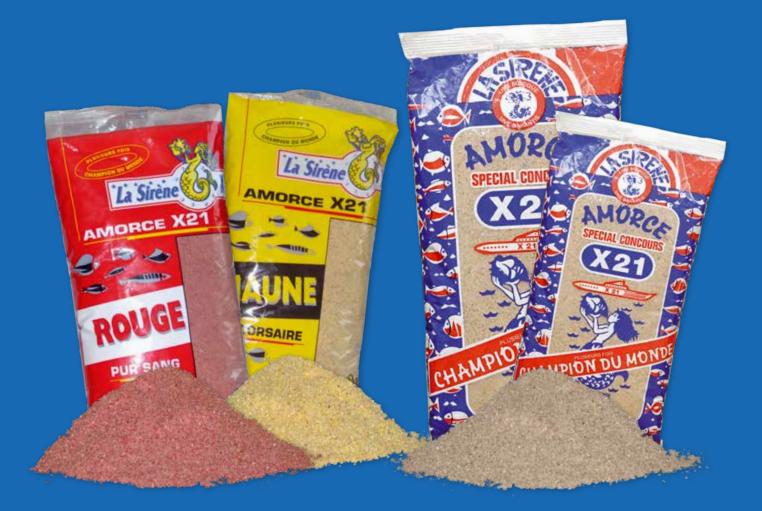

nary and powerful attraction in a minimum of time. This groundbait, always up-to date, has suited anglers of all generations whatever their method of fishing is. Groundbait X21 is known throughout the world. It has given satisfaction to millions of anglers over many years thanks to its quality and results. Even champions use it.

| NET WEIGHT | 850 g   | 2500 g  |
|------------|---------|---------|
| PCS/CTN    | 10      |         |
| WEIGHT/CTN | 9,00 kg | 10,6 kg |
| CTN/PAL    | 70      | 70      |
| PCS/PAL    | 700     | 280     |
| WEIGHT/PAL | 660 kg  | 762 kg  |
|            |         |         |

| code     | type   | weight |
|----------|--------|--------|
| RI110001 | natur  | 850g   |
| RI110003 | natur  | 2500g  |
| RI110009 | yellow | 850g   |
| RI110005 | red    | 850g   |



**AVAILABLE ONLY IN EASTERN EUROPE!** 

## NESSON DIMENSION OF CARP FISHING



PVA BOOSTEF