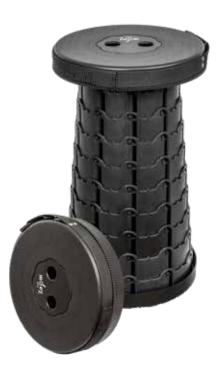

Weight: 1.8 kg.



#### **CHAIR DRINKS HOLDER •** CZ 7595

Handy gadget to keep your drinks secure. Perfect for a half-liter mug or a beer can. It can be fitted on to the frame of the fishing chair thanks to the sturdy and adjustable clamp it can be mounted on a wide variety of frame thicknesses.





#### FOLDABLE ARMCHAIR • CZ 1390

Lightweight still stable frame and durable cover feature this practical armchair. The bottle holder mesh ensures a perfect place for your beer.

- Size: 53x43x41/94 cm.
- Weight: 2,5 kg.



#### **TELESCOPIC CHAIR • CZ 0533**

Easy to transport, heavy-duty fishing chair. Due to its design, anglers weighing more than 100 kilograms can safely use it. Its height is adjustable. It is easy to clean.

- Transport size: ø25x7 cm.
- Size: ø25 cm.
- Weight: 1 kg.





#### SIDE TRAY • CZ 8359

- Keeps the sun or rain off your bait.
- Collapsible material cover.
- Universal fitting for most fishing chair or seat box legs.
- Size: 65x45 cm.

Comes with the new 25-30-36 style adapter usable for almost all chairs on the market.



#### SIDE TRAY WITH BOWL • CZ 2029

Durable side tray featuring perforated surface and a bowl so you have all your baits and other accessories at hand when fishing. Thanks to it is universal adapter it is easy to attach it to a fishing chair or seatbox. • Size: 51x47 cm,

plastic bowl: 34x23x10 cm

Comes with the new 25-30-36 style adapter usable for almost all chairs on the market.

#### FEEDER ROD HOLDER ARM • CZ 3644

Rod holding arm with universal adapter which makes it easy to attach it to a fishing chair or seatbox. Compat