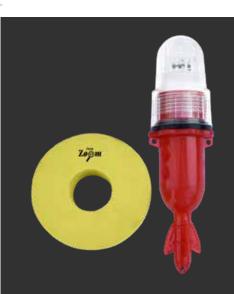

ight sensor switch.
- Adjustable light intensity.
- Made of shock and UV resistant plastic.
- 1 x D (LR20) battery (not included).

| code    | color  |
|---------|--------|
| CZ 0398 | red    |
| CZ 0404 | green  |
| CZ 0411 | yellow |

#### TWILIGHT MARKER FLOAT • CZ 2996

mark your feeding spot.

Marker float with up-to-date technology. The build in electronics has 3 modes that can be activated by a switch inside: OFF / continuous light / twilight. The latter mode turns on or off the lighting automatically depending on the ambient light (day or night). Batteries: 3 x LR44 (not included).



#### **REFLECTOR FOIL • CZ 3970**

The CarpZoom Reflector Foil adds brilliant colours to any lure or marker. The foils are self adhesive and waterproof.Color: white, yellow and red. Size: 15x20 cm.





#### FEEDING & BAITING EQUIPMENT • TRADE CATALOGUE 2023

#### MARSHAL

#### LEATHER FINGER PROTECTOR • CZ 9309

The neoprene and leather combination ensures perfect protection from cuts when casting with low diameter or braided lines.

- Leather finger section for maximum protection and control .
- Adjustable & elastic neoprene wrist strap with velcro.
- Quick drying.
- One size fits most.

## 10

#### **CASTING GLOVE**

The Casting Glove ensures perfect protection for your thumb, index finger and palm against cutting with the line during long distance or repeated castings. One size fits most.

| code    | size       |
|---------|------------|
| CZ 3727 | right hand |
| CZ 2415 | left hand  |



#### DIMENSION BAITBALL CATAPULT • CZ 2774

The Dimension BaitBall Catapult has an ergonomi