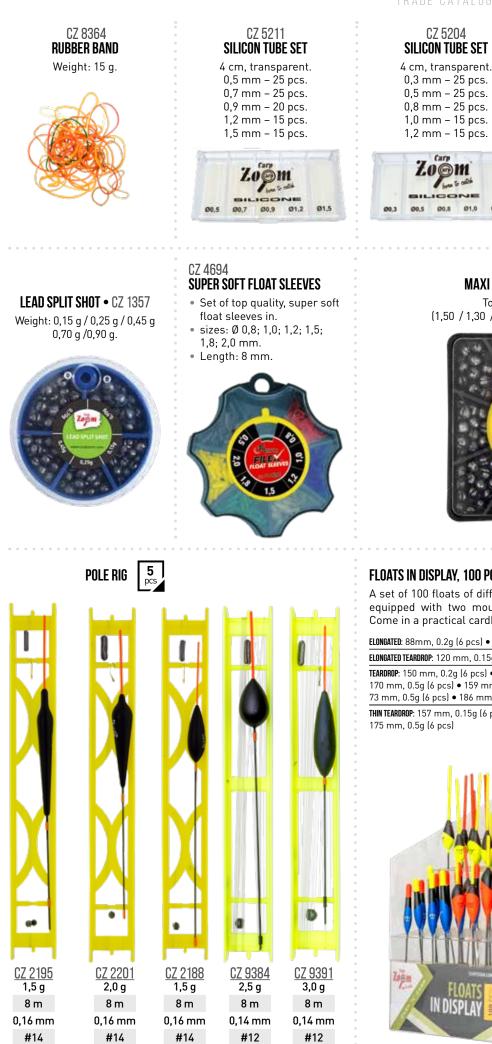

sharp and safe.



#### BACK LEAD SYSTEM • CZ 3078

**1** pc

The CarpZoom BackLead System is perfect for carp or coarse fishing. It keeps your line tight on the bottom and the 6m highly visible string prevents from losing the lead. The backlead 3,5oz and suitable for both still and flowing water. The quick release clip releases the line when you set the hook.

FEED-UP BASKET • CZ 5638

Size: ø5x7 cm.

CZ 8449

**STANDARD QUICK CHANGE BEADS** 



#### **BACK LEAD**

Flat based back lead perfect for sinking the mainline under the rod tip. Supplied with a low friction clip.

#### code weight



#### BACK LEAD-N • CZ 7861

Flat based back lead perfect for sinking the mainline under the rod tip. Supplied with a low friction clip. Weight: 48 g.





TRADE CATALOGUE 2023 • RIGGING ACCESSORIES



Weight: 0,70 g / 1,00 g / 1,50 g 2,10 g / 3,00 g.

STYL LEAD • CZ 1371

MAXI LEAD SPLIT SHOT, 150 G Total weight: 150 gram (1,50 / 1,30 / 0,90 / 0,70 / 0,45 / 0,25 / 0,15 g)

CZ 5706



#### FLOATS IN DISPLAY, 100 PCS • CZ 7342

A set of 100 floats of different shapes and weights. All of them are equipped with two mounting points and highly visible antenna. Come in a practical cardboard display.

ELONGATED: 88mm, 0.2g (6 pcs) • 120 mm, 0.4g (6 pcs)

ELONGATED TEARDROP: 120 mm, 0.15g (6 pcs) • 133 mm, 0.2g (6 pcs)

TEARDROP: 150 mm, 0.2g (6 pcs) • 153 mm, 0.15g (6 pcs) • 163 mm, 0.4g (6 pcs) 170 mm, 0.5g (6 pcs) • 159 mm, 0.2g (6 pcs) • 166 mm, 0.4g (6 pcs) 73 mm, 0.5g (6 pcs) • 186 mm, 0.75g (10 pcs)

THIN TEARDROP: 157 mm, 0.15g (6 pcs) • 161 mm, 0.2g (6 pcs) • 170 mm, 0.4g (6 pcs)



#