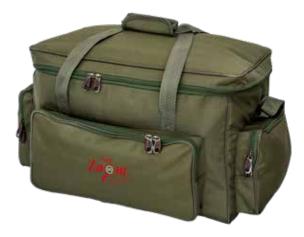

ALL FISHING BAG • CZ 6260

The Carry-All Fishing Bag is designed for anglers willing to go big. The heavy duty material ensures durability. The extra large central compartment, the sizable side pockets with zippers and the mesh pockets offer easily accessibe storage space for everything you need, while the adjustable and padded shoulder strap and carry handles makes the carrying comfortable. Size: 70x28x29 cm.

#### G-TREND CARRYALL, LARGE • CZ 5720

When designing this bag we kept in mind that "size matters". Made from heavy duty materials it features a large central compartment, two large side pockets (25x21x5cm) and a front pocket (41x21x5cm) both of them equipped with zippers. The adjustable and padded shoulder strap and carry handles make the carrying comfortable. Size: 55x39x35 cm.



#### G-TREND CARRYALL, MEDIUM • CZ 5751

All-purpose utility bag providing ample room for a serious amount of gears while small enough to be carried easily. Two zipped end pockets (19x20x5cm) with outer mesh pocket, a decent sized front pocket (28x21x5cm) and adjustable shoulder strap complete the G-Trend Carryall. Size: 43x28x30 cm.





#### AVIX PRACTIC-ALL FISHING BAG • CZ 6253

The Practic-All Fishing Bag is ideal for every angler featuring heavy duty material, large central compartment, sizable side pockets with zippers and adjustable shoulder strap with padding and carry handles. Size: 58x23x29 cm.

#### UNIVERSAL N2 BAG • CZ 2331

Durable and practical luggage bag with double zippered top, side pockets and shoulder strap. Size: 50x28x28 cm.



#### CAMOU MULTI FISHING BAG • CZ 70