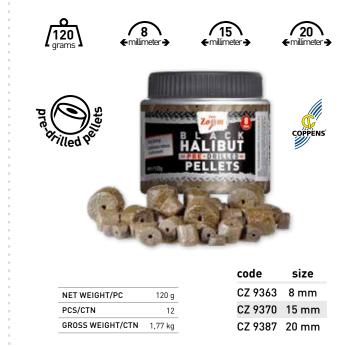

#### PRE-DRILLED BLACK HALIBUT PELLETS

Perfect hook bait with the advantages of catchy fish meal. The balanced ratio between the protein and fat content provides a high level of nutrition. Ideal for short sessions.