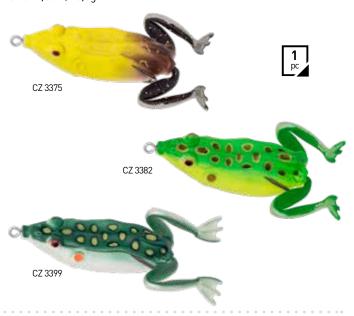

lacement of the hooks it is completely weedless. Target fish: pike, catfish, largemouth bass. 6 cm / 12 g.



#### TORTUGA PREDATOR-Z

A perfect choice if the target fish is pike, smallmouth bass or smaller catfish. Recommended to retrieve it slowly with some sudden moves to increase the waves and the splatter the turtle creates. Thanks to the placement of the hooks it is completely weedless. Size: 5,5cm/11g.



#### JUMPING FROG PREDATOR-Z

A perfect choice if the target fish is pike, smallmouth bass or smaller catfish. Thanks to the shape of the legs it creates smaller waves even when retrieving slowly just like a real frog. The waves and the splatter it generates can be increased with some sudden moves. Thanks to the placement of the hooks it is completely weedless. Size: 6,5cm/15,5g.



#### **POPPER FROG** PREDATOR-Z

Developed for fishing for pike and smallmouth bass. Thanks to its unique shape it is used very effectively overseas by the professional bass anglers. If reeling it in with sudden tugs it creates a noisy splatter just like if using poppers. Thanks to the placement of the hooks it is completely weedless. Size: 6 cm / 16 g.



179

#### FISHING LURES • TRADE CATALOGUE 2023

#### **CENTIPEDE KILLER** PREDATOR-Z

The Centipede Killer is a splendid universal UL lure for situations when other lures have failed. Its unique action, the vibrating legs and tentacles make it irresistible. It is recommended to use with micro-jig hook. Target fish: perch, Volga zander. Size: 4 cm.



#### **OFFSPRING TAIL KILLER** PREDATOR-Z

The Offspring Tail Killer is a no action lu