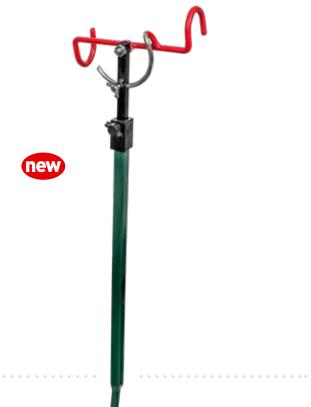

versatile design. The 3-piece telescopic body with the 2-point of support holds the rod securely. Alternatively, even 2 rods can be put on it. Size: 80-230 cm.



#### BUZZ BAR KIT • CZ 0595

It is a three-seat, 40-centimeter-wide Buzz Bar, to which we now add a durable metal parting-tool. The end of the parting-tool is threaded, so it can also be driven into firmer soils. It has a telescopic design. It is compatible with most rod holders and bite markers.

Length: 39-60 cm.



#### CURVED ROD HOLDER • CZ 0564

It is a massively designed, powerful curved rod holder that can be pierced even in harder dry soil. Telescopic, its length can be adjusted between 58-95 centimeters. The position of the rod holder part moves, so you can practically adjust the angle at which the fishing rod stands.



#### **BLACK POWER BANKSTICK**

A range of strong telescopic banksticks with secure snap lock system. The banksticks are finished in black, great for storm poles or as general use banksticks.



| code    | size       |
|---------|------------|
| CZ 3002 | 38-71 cm   |
| CZ 3019 | 61-114 cm  |
| CZ 3026 | 76-145 cm  |
| CZ 3033 | 122-234 cm |

#### **SCREW BANKSTICK**

Strong telescopic bankstick with screw tip and secure quick-lock system. The bankstick is finished in green, great for storm pole or as general use bankstick.



 code
 size

 CZ 8050
 40-70 cm

 CZ 8067
 50-90 cm



#### MARSHAL

#### ADJUSTABLE BUZZ BAR 11"&12" • CZ 2478

The adjustable buzz bar – that can be fitted to a bankstick with a thread in the middle – can be equally used to fish with 2 or 3 rods. The desired pos