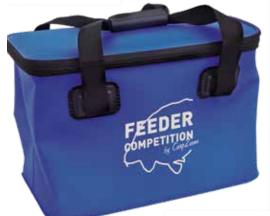

fully padded and durable carrying loads of fishing gear. Complete with 2 zipped side pockets and 1 side pocket with buckle closure. Fitted with a padded and adjustable shoulder strap and carry handles. Size: 50x45x30 cm.



#### **COOLBAG •** CZ 4489 FEEDER COMPETITION

Stylish bag designed to keep your baits or your drinks and food fresh while fishing. The main compartment is fully insulated with metallic liner and is easy to clean. The bag is complete with a padded shoulder strap. • 45x20x25 cm.





#### EVA BAIT BAG • CZ 9361 FEEDER COMPETITION

The EVA Bait Bag is an ideal solution for storing and carrying your feed and bait, but you can also keep your clothes and other valuables in a dry place.

- Waterproof EVA material.
- Welded seams.
- Zip top and carry handles.
- 40x25x26 cm.



#### **EVA KEEPNET BAG** • CZ 9354 FEEDER COMPETITION

The EVA Keepnet Bag is perfect for transporting wet nets preventing your luggage and car from getting wetness and unpleasant odours.

- Waterproof EVA material.
- Welded seams.
- Zip top and carry handles.
- 60x13x50 cm.



#### EVA CLASSIC KEEPNET BAG • CZ 7892 FEEDER COMPETITION

The round version of the EVA Keepnet Bag. It is perfect for transporting wet nets preventing your luggage and car from getting wetness and unpleasant odours.

- Waterproof EVA material.
- Welded seams.
- Zip top and carry handles.
- Size: ø60x15 cm.



The perfect solution for storing and carrying your water sensitive what-

nots or valuables in a dry place. The transparent top helps to check the

content while the net below it prevents accidental dropping