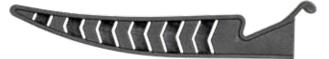

rumb and particles.







#### HAIR EXTENDER STOPS

Ideal for securing the hook pellet or soft hook bait to the hair rig. 2 racks/pack. 126 pcs (3 sizes)/pack.

| code    | color       |
|---------|-------------|
| CZ 1717 | transparent |
| CZ 1724 | brown       |





#### HAIR STOPS • CZ 5419

Bait stopper suitable for both soft and hard baits. Color: brown. 240pcs/pack.



#### **BOILIE STOPS**

Thanks to its unique shape these boilie stops are perfect for fixing both soft and hard baits to the hair rig. 200 pcs/pack. 2 racks/pack.

| code    | type               |
|---------|--------------------|
| CZ 1656 | transparent / hard |
| CZ 1670 | transparent / soft |



- Blade length: 16,5 cm.
- Handle length: 12 cm.

LENGTH: 25 CM • CZ 7403 • Blade length: 13 cm. • Handle length: 12 cm.



#### COATED FILLET KNIFE 25 AND 28,5 CM

Narrow and flexible yet strong and sharp blade with non-stick coating and ergonomic handle feature this knife. Comes with a plastic sheath for protection.

• Blade length: 16,5 cm.

• Handle length: 12 cm.

#### F12 FILLETING KNIFE • CZ 5317

Fish-carver with stainless steel blade and ergonomic handle. Protective sheath is included.

- Blade length: 15,8 cm.
- Handle length: 14 cm.

#### BISON KNIFE • CZ 6369

- Stainless steel blade.
- Non-skid handle grip.
- Protective sheath with belt clip.
- Blade length: 12,5 cm.
- Handle length: 14,5 cm.



8888888

#### **BISON FILLET KNIFE •** CZ 6376

- Stainless steel blade.
- Non-skid handle grip.
- Protective sheath with belt clip.
- Blade length: 17 cm.
- Handle length:14,5 cm.







#### FISH SCALER