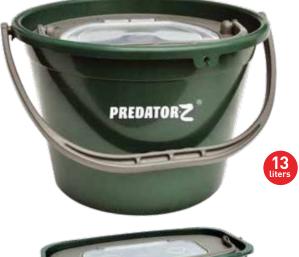

to corners.
- Size: ø14-6,5x30 cm.



#### FEEDER COMPETITION

#### **ROUND RIDDLE**

Lightweight and robust riddle for making the sifting of your groundbait easy. Completely removes all lumps result.

| code    | diameter | mesh   |
|---------|----------|--------|
| CZ 0084 | 36cm     | 4,5 mm |
| CZ 0091 | 36cm     | 6 mm   |
| CZ 3795 | 45 cm    | 4 mm   |



#### TRADE CATALOGUE 2023 ● FEEDING & BAITING EQUIPMENT



#### LIVE BAIT BUCKET

- Designed for the real predator chasers.
- Strong and reliable construction.
- Hole for air pump tube.
- Removable plastic mesh liner for quick and easy
- cleaning or water changes.
- Ideal for all type of live baits.

| code    | size               |
|---------|--------------------|
| CZ 8340 | 31,5x20x17cm (7 l) |
| CZ 8357 | Ø33x22cm (13 l)    |





#### PREDATOR-Z

#### SINKING LIVE BAIT HOLDER • CZ3269

Rigid plastic bucket with perforation for keeping the live bait in good condition. It is sinking by itself so no additional weight is needed. Equipped with 1,5m strong rope. • Size: Ø15-22x20 cm.



PREDATOR-Z WORM BUCKET

Handy bucket with perforated clip-on lid for any kind of worm, leech, etc.

PREDATORZ

 code
 size

 CZ 8548
 Ø10,5x13cm (1 l)

 CZ 8555
 Ø13,5x18,5cm (2 l)



#### PREDATOR-Z

#### AIR PUMP • CZ 9729

Portable live bait aerator great for keeping your live bait in good condition.

- Double speed motor.
- Durable and splash proof casing.
- Comes complete with airline and aerator stone.
- Power supply: 1 x 1,5V D size battery (not included).

#### PREDATOR-Z

#### LIVE BAIT NET • CZ 3932

Plastic coated one piece