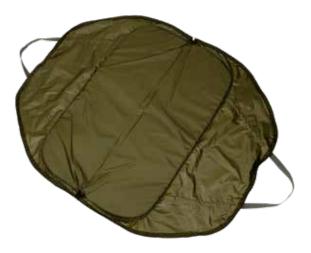

size: 92x55x21 cm. • Folded size: 58x51x12 cm.





#### **ROLL-UP UNHOOKING MAT • CZ 6338**

An unhooking mat is a must have nowadays for the safety of the fish during removing the hook, weighing and putting it back into the water. The fabric of the Roll-Up Unhooking Mat is coated with PVC for easy cleaning and quick drying. Equipped with strong Velcro on both sides and strong handles for weighing and moving the fish safely. Size: 95x62 cm.





#### FISH PROTECTION & NETS • TRADE CATALOGUE 2023



#### 2IN1 UNHOOKING MAT & WEIGH SLING • CZ 1925

Clever, 2in1 type gear: if opened it is full size unhooking mat, if folded it is a sterling weigh sling. There is no compromise, it fulfils both functions perfectly. Foam padding. Durable cushion. Strengthened handles. Opened size: 105x124 cm.



#### VIP WEIGH SLING & RETAINER • CZ 0497 MARSHAL

Marshal VIP Weigh Sling & Retainer High grade foldable weigh sling for the demanding anglers featuring:

- Micro-mesh construction for optimal water flow.
- Square design for easier fish release.
- Four floats ensure extra buoyancy.
- Reinforced weighing straps and carry handles.
- Strong rope with standard threaded screw.
- Small packed size .
- Size: 97x33x50 cm, rope 330 cm.
- Packed size: ø10x50cm
- Weight: 1 kg.



#### EASY WEIGH SLING • CZ 0956

Lightweight yet durable weigh sling. Folds down up small enough to fit in a small place in your bag. The bottom mesh allows rapid water drainage for quick, accurate weighing. Easy to carry. Foldable – compact. Mesh on the bottom. Size: 100x65 cm.



#### EASY UNHOOKING MAT • CZ 0888

Affor