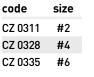

nd complete anti tangle lead clip rig containing 3 sets of leadcores, buffer beads, heli swivels, snap heli swivels and bent head oval split rings. Length: 75 cm.



Lead core rig equipped with safety lead clip and heavy duty swivel. It lays on the bottom nicely while its stiffness helps to avoid any tangling. The safety lead clip releases the weight in case it jams minimizing the chance of losing the fish. Length: 75 cm.





#### **RONNIE RIG**

The bait virtually slides into the fish's mouth almost without any resistance. A threaded bait pin helps to place the bait, so even harder boilies are not an obstacle. The motion-range of the bait can be adjusted with the help of a rubber stopper that is found on the stem. The Ronnie Rig is made with a first-class micro bearded hook and swivel.



3 pcs



#### RIGGING ACCESSORIES • TRADE CATALOGUE 2023



| code    | size          |  |
|---------|---------------|--|
| CZ 8418 | 6 mm (medium) |  |
| CZ 8425 | 9 mm (large)  |  |











#### FANATIC METHOD FEEDER EX-CAST

The improved version of the popular Fanatic Method Feeder baskets. The new feature is the hook holder in the middle of the basket ensuring always-thesame and perfect placing of the hook bait.

# code weight CZ 8456 30 g CZ 8463 40 g CZ 8470 50 g CZ 8487 60 g





FANATIC METHOD FEEDER XL

weight

80 g

100 g

120 g

140 g

code

CZ 8173

CZ 8180

CZ 8197

CZ 8203

**1** pc

#### FEEDER COMPETITION

#### FLAT METHOD MOULD • CZ 9736

**1** pc

Handy gadget to help filling the Feeder Competition Method Feeders easily and properly. Features:

- Durable rubbery mate