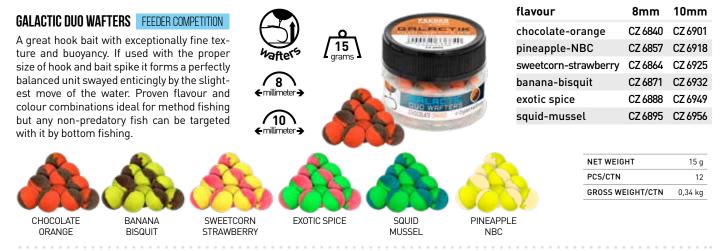

#### GALACTIC METHOD FEEDER GROUNDBAITS

#### FEEDER COMPETITION

Developed specially for classic feeder and method feeder fishing the Galactic Method Feeder offers the best titbits of carp grounded into a perfect mixture. Thanks to the selected ingredients and the grinding it sticks well but breaks down quickly around the hook bait luring the fish to the area. High in carbohydrates, free from fish meal the sweet base mix is flavoured with proven aromas.

| NET WEIGHT/BAG         | 1000 g               |
|------------------------|----------------------|
| TOTAL BAG/CTN          | 10                   |
| GROSS WEIGHT/CTN       | 10,5 kg              |
| TOTAL CARTON/PALLET    | 60                   |
| TOTAL BAG/PALLET       | 600                  |
| WEIGHT/PALLET          | 630 kg               |
| PALLET DIMENSIONS (CM) | 120x80x158 (1,52 m³) |
|                        |                      |