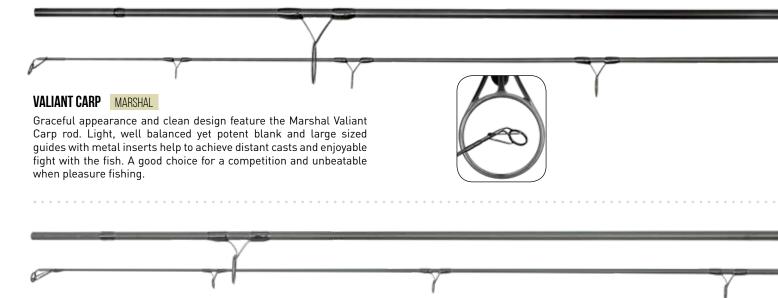

g    | 140 cm    | 215 g  | 2+3  | S-SIC  |
| CZ 6216 | 300 cm | 10-25 g   | 155 cm    | 240 g  | 2+3  | S-SIC  |

#### **ENTRANT PICKER**

The Picker rods in the Entrant series are made from two-sectioned, strong blanks and single/double-leg guides with SIC inserts. The design and the EVA/cork handle create an attractive look. Comes with 3 glass tips.



| code    | length | c. weight       | t. length | weight | sec. | quides |
|---------|--------|-----------------|-----------|--------|------|--------|
| CZ 6278 | 330 cm | 40-90 g feeeder | 66 cm     | 282 g  | 6+3  | S-SIC  |

# **ENTRANT TELEFEEDER & ENTRANT TELEPICKER**

This version of the Entrant Picker and Entrant Feeder combines the practicalilties of a telescopic rod with the advantages of a picker rod. Comes with 3 glass tips.



#### SLIM CARP MARSHAL

A real multiuse rod made from top grade carbon material featuring an elegant slim design. Its detailed design is very sophisticated. The blank is super slim but its material is highly durable. It features six double leg SIC guides, gracile reel seat, foam butt cap. It has a perfect playing action during the fight.

- Extra slim blank,
- quality double leg SIC guides,
- metal reel seat,
- non-skidding handle grip,
- strengthened tip guide.

#### **MESHPRO CARP**

MeshPro rods are designed for those anglers willing to have quality at an acceptable price. The result of our efforts is this rod range. We kept even the smallest details in mind, for example the parts of the rods wearing the most of the load are reinforced but kept flexible for the perfect action. The two