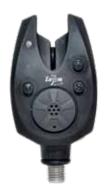

Volume & Tone.
- Bright high quality long-life LEDs.
- Power Out Socket for Hangers and Swingers.
- Adjustable Volume on the receiver.
- Alarms: 3 x 9V 6LR61 batteries (not included).
- Receiver: 1 x 1,5V AAA battery (not included).
- Slim design. Durable Case.













CZ 3139 **EXPRESS K-280 BITE** ALARM, YELLOW

#### MESSENGER 2+1 BITE ALARM SET • CZ 0603

Set of 2 bite alarms and a receiver. Comes in a handy and durable case.

- Compact design.
- Long Range Signal
- (100-150 m depending on the conditions). • Adjustable Volume.
- Mute mode.
- Bright long-life LEDs.
- Detachable wrist strap on receiver.
- Alarms: 1 x 9V AAA battery each (not included).
- Receiver: 3 x 1.5V AAA (LR03) batteries (not included).
- Strong case.





#### TRADE CATALOGUE 2023 • BITE ALARMS & ROD HOLDERS



#### BITE ALARM MINI • CZ 3642

- Stylish design with Soft Touch finish.
- Adjustable Volume, Tone and Sensitivity.
- 1 LED.
- Manual ON/OFF.
- Power OUT Socket.
- Power supply: 12V 23AE high quality battery (included).



#### BITE ALARM FSI • CZ 7826

- Blue and White LED
- Jack plug included •
- Computer designed circuit boards
- Volume control
- Tone control
- Weather proof sealed electronics
- Easy touch rubber coating Requires 1x9V battery (not included)

#### BITE ALARM MRX • CZ 9392

- Stylish bite alarm featuring:
- Adjustable Volume, Tone and Sensitivity.
- Bright control LED.
- ON/OFF switch.
- Power OUT Socket.
- Power supply: 9V Battery (not included).



#### BITE ALARM CLIP-ON • CZ 3635

- Adjustable Volume and Tone
- Soft rubber strap for secure
- Power supply: 3x1,5V LR4