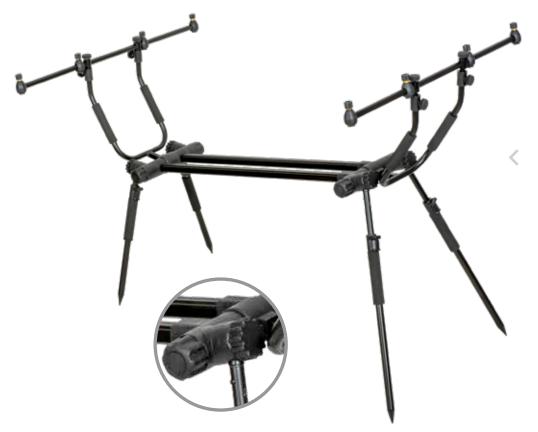

code color

CZ 2651 fluo green CZ 2668 fluo red



| color   | size   |
|---------|--------|
| CZ 1086 | red    |
| CZ 1093 | yellow |
| CZ 1109 | green  |
| CZ 1116 | blue   |
|         |        |



#### **BITE INDICATOR 2IN1, S05**

- Suitable for day and night use.
- Integrated LED lighting.
- Variable 2-size head.
- Adjustable length wire.
- Adjustable line clip.
- Works with most of the common sounders.
- Available colours: red, yellow, green, blue.

#### BITE ALARMS & ROD HOLDERS • TRADE CATALOGUE 2023



#### CZ 9780 MAXIMAL 2IN1 ROD POD

- Anodized aluminium body.
- Variable length: 70-110 cm.
- Variable height: 35-65 cm.
- 3 rod buzz bars (56 cm).
- Adjustable buzz bar height. 4 fully adjustable legs.

- Supplied with carry bag.Transport size: 68x22x8 cm.
- Weight: 1,8 kg.







#### ROBUST 4 ROD POD • CZ 7939

- Anodized aluminium body.
  Variable length: 90-160 cm.
  Variable height: 70-105 cm.
  4 rod buzz bars (70 cm).
  Adjustable buzz bar height.
  4 fully adjustable legs.
  Front legs can be extended with 2 additional legs. with 2 additional legs.
- Supplied with carry bag.
- Transport size: 81x28x13 cm.
  Weight: 4.00 kg.



### CZ 2362 Fanatic N3 Rod Pod

3 rod buzz bars supplied.Weight: 3,33 kg.

### CZ 3796 Fanatic N4 Rod Pod

- 4 rod buzz bars supplied.Weight: 3,5 kg.
- Aluminium body with green finish.
- Variable length: 73-115 cm.
- Multiple angle settings: 0-55°.Adjustable buzz bar height.
- Fully adjustable legs.Supplied with carry bag.
- Transport size: 80x23x7 cm.

#### BITE ALARMS & ROD HOLDERS • TRADE CATALOGUE 2023

#### FOCUS ROD POD • CZ 2