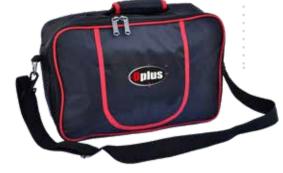

transit. The material is water repellent and easy to clean. • Size: 152x27 cm.



#### HANZO EVA SPINNING BAG • CZ 7922

Stylish bag made from waterproof EVA material. It has a big main compartment and is equipped with a removable tray with repositionable dividers. There are two elastic loops for rods and one for pliers. Comes with strong zipper, handle and shoulder strap.

- Size: 43x28x32cm.
- Size of the tray: 40x25x10 cm.
- Weight: 2,10 kg.



#### PREDATOR-Z

#### **OP-ELITE SPINNING BAG • CZ 7060**

Stylish fishing bag, a perfect match for the OP-Elite Spinning Rod Bag. The padded sides ensure perfect protection in transit while the main compartment offer ample space for a tackle boxes and good amount of gear. The material is water repellent and easy to clean.

• Size: 40x14x27 cm.







#### CZ 3191 AVIX 2 IN 1 GRAND BAG-RUCKSACK

The AVIX Grand Bag is a 2in1 luggage. It can be used as a rucksack or as a travel bag. The main features are the stylish design, durable materials, 6 pockets (30x17x7cm each) and a big top/side pocket Size: 82x33x47cm.



#### AVIX CARRY-ALL FISHING BAG • CZ 6260

The Carry-All Fishing Bag is designed for anglers willing to go big. The heavy duty material ensures durability. The extra large central compartment, the sizable side pockets with zippers and the mesh pockets offer easily accessibe storage space for everything you need, while the adjustable and padded shoulder strap and carry handles makes the carrying comfortable. Size: 70x28x29 cm.

#### G-TREND CARRYALL, LARGE • CZ 5720

When designing this bag we kept in mind that "size matte