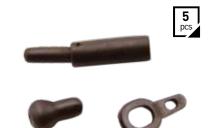

ging of rigs if needed and tangle

free rig when casting. Size: #4.

-

-

MARSHAL

**10** pcs

CZ 2035 HELI/CHOD SWIVEL • Matte black. • Size #4 (UK size 8).





QUICK LOCK SWIVEL

Color: matte black

CZ 9484 Origo Swivel with Ring

Quality swivel with ring ensuring tangle free rig when casting. Size: #4.



QUICK CHANGE SWIVEL

Color: matte black.



**PVA BAG SWIVEL •** CZ 9552 Swivel with specially shaped ring designed for attaching the PVA bag to your rig securely. Size: #4.



#### RIGGING ACCESSORIES • TRADE CATALOGUE 2023

#### CAMOU STOPPER BEADS • CZ 6581

Quality rubber stopper for most kind of fishing methods like float, feeder, etc.







#### RUNNING RIG SET • CZ 9569

The set provides the basic items needed to prepare the perfect running rig set up. • Color: matte green.





- Matte green.
- Including tail rubber.



**6** pcs

#### STICK RUBBER STOPPER

**12** pcs

|           | • |
|-----------|---|
| CZ 6460 M |   |
| CZ 6453 L |   |



#### **FLEXI SILICONE TUBE**

Flexible silicone tube for securing the hair rig to the shank of the hook.

| code    | size             |
|---------|------------------|
| CZ 5560 | ø0,5/1,5 mm, 1 m |
| CZ 5577 | ø0,8/1,8 mm, 1 m |
| CZ 5584 | ø1,0/2,0 mm, 1 m |





CZ 1885 **SAFETY LEAD CLIPS + PIN** • Color: matte green.



**10** pcs

**10** pcs

TAIL RUBBERS • CZ 1946 • Matte green. • In Ø 3,0 mm, out Ø 6,0 mm.



#### SHRINK TUBE

 Shrink rate 2:1, length: 5 cm.



#### code color size CZ 2134 green Ø1,6/1,8mm CZ 2141 green Ø2,4/2,6mm



#### SILICONE TUBE

| code    | color          | size        |
|---------|------