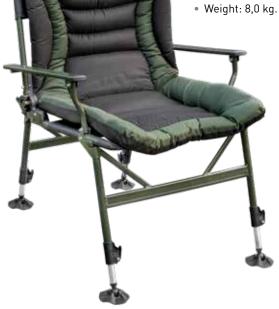

tress.
- Shug mattress.
  Steady and robust steel frame.
  Adjustable legs.
  Swivelling mudfeet.
  Size: 51x45x47/100 cm.
  Weight: 6,1 kg.

new



#### FULL COMFORT BOILIE ARMCHAIR • CZ 7986

The Full Comfort Boilie Armchair offers comfort and relaxation at the lakeside. The main features are the strong frame with hard wearing coating, the independently adjustable legs, the swivelling mud feet.

• Size: 63x60x38/100 cm. Weight: 7,1 kg.



#### MASSIVE ARMCHAIR • CZ 7946

The Massive Armchair is built around an extremely stable and robust steel frame. The cover is comfortable and durable with thick padding around for added support.

- Snug mattress.
- Steady and robust steel frame.
- Adjustable legs.
- Equipped with swivelling mudfeet.
- Size: 54x58x52/120cm.
- Folded size: 85x70x25 cm.



#### COMFORT N2 ARMCHAIR • CZ 2317

The CarpZoom Comfort N2 Armchair offers nothing else than comfort featuring adjustable reclining back, independently adjustable legs and swivelling mud feet.

- Size:50x50x35/88 cm.
- Weight: 5,7 kg.

#### **RECLINER COMFORT ARMCHAIR • CZ 9606**

Recliner armchair offering full comfort thanks to the padded mattress, adjustable back, the increased height and the adjustable legs equipped with swivelling mud feet. • Size: 56x46x42/98 cm.

- Weight: 5,20 kg.





#### ACCESSORIES FOR COMFORT • TRADE CATALOGUE 2023

#### EASY COMFORT ARMCHAIR • CZ 5790

Durable frame, hard wearing cover and stylish design features the Easy Comfort Armchair. Furthermore, it has adjustable front legs, mud feet and it is easy to fold. • Size: 49x38x40/82 cm.

- Weight: 4,8 kg.