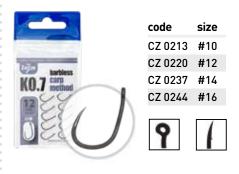

#### PURE CORN OIL • CZ 6963

Rich in nutrients and fats, the cold pressed CornGerm Oil id perfect for aiming the nonpredatory fish, especially the carp and grass carp. The slight pop corn smell ensures a great luring effect and thanks to some of its ingredients it is an appetite stimulant. Recommended to use from spring till autumn but when the water temperature is below 10 °C the oil can harden and hinder the brake down of the bait's ingredients.