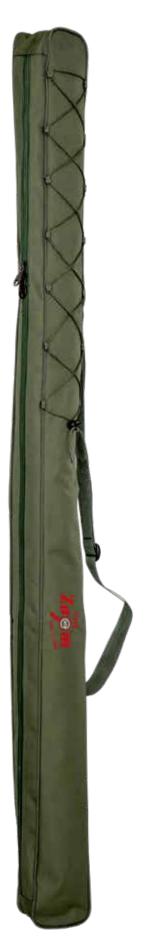

d adjustable shoulder strap feature the G-Trend rod sleeve ensuring protection to your rod during transit and storage.

Size: 160x11x14 cm.

#### G-TREND ROD BAG • CZ 5737

The G-Trend rod bag can hold and protect even 3 rods equipped with reels. The 130 cm long side pocket is perfect for bank sticks. Equipped with adjustable and padded shoulder strap for comfort.

• Size: 155x37x25 cm.

#### QUIVER ROD BAG • CZ 4068

The CarpZoom Quiver Rod Bag is designed to offer the perfect transport solution for the roving angler that travels by bicycle or motorbike or just prefers travelling light yet having all of the necessary gear. It will hold three rods and a brolly and other essential items. The grab handles and the padded, adjustable shoulder strap ensure easy handling. • Size: 120x26x20 cm.







#### PREDATOR-Z

#### **OPLUS-N SPINNING BAG • CZ2569**

Stylish spinning bag featuring a large main compartment, 3 pockets with velcro closure (each 14x10,5x4cm), a zippered long pocket (13x30x4 cm) as well as a padded and adjustable shoulder strap.

• Size: 33x18x28 cm.



#### PREDATOR-Z

#### HANZO EVA ROD BAG • CZ 7915

The Hanzo EVA Rod Bag offers protection for your precious rod and reel when storing or in transit. Slightly stiffer than the regular rod bags and the EVA material protects not only the content of it but your other luggage as well if the rod and the reel packed away soggily. The netted top helps them dry.

- Waterproof EVA material.
- Welded seams.
- Strong zipper and carry handles.
- Length: 145 cm.
- Size: 33x18x28 cm.

#### PREDATOR-Z

#### **OP-ELITE SPINNING