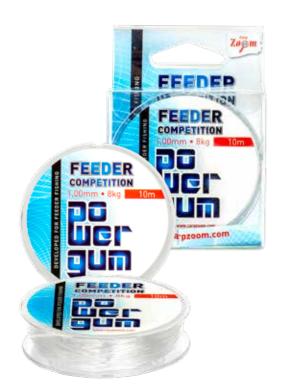

ER LINE FEEDER COMPETITION

High quality leader line for feeder fishing featuring:

- Precisely determined softness.
- Knot resistant and UV resistant.
- High breaking strength.
- Line color: invisible.

50

| code    | diameter | PT-test* |
|---------|----------|----------|
| CZ 2113 | 0,14 mm  | 3,50 kg  |
| CZ 2120 | 0,16 mm  | 4,30 kg  |
| CZ 2137 | 0,18 mm  | 5,30 kg  |
| CZ 2144 | 0,20 mm  | 6,45 kg  |
| CZ 2151 | 0,22 mm  | 7,70 kg  |



# FLUOROCARBON LEADER FEEDER COMPETITION

Quality fluorocarbon material. High abrasion resistance. Virtually invisible in water. High knot strength. • Line color: transparent



| code    | diameter | PT-test* |
|---------|----------|----------|
| CZ 2584 | 0,18 mm  | 3,18 kg  |
| CZ 2591 | 0,20 mm  | 3,54 kg  |
| CZ 2607 | 0,22 mm  | 4,36 kg  |





**POWER GUM** FEEDER COMPETITION

Perfect shock absorber. Use it above the feeder to avoid crack offs. • Line color: transparent.

| code    | diameter | PT-test* |
|---------|----------|----------|
| CZ 3895 | 0,60 mm  | 4 kg     |
| CZ 3901 | 0,80 mm  | 6 kg     |
| CZ 3918 | 1,00 mm  | 8 kg     |
| CZ 3925 | 1,25 mm  | 10 kg    |

10 neters

# FISHING LINES • TRADE CATALOGUE 2023

# **CAMOU HOOKLINK 8X**

The Camou Hooklink 8X is a feeder line with 8 fibers and has premium quality. It is characterized by its round cross-section and abrasion resistance. It is completely soft, so that the fish will snatch up the bait almost without resistance. It makes the knotting easier and has a high knotting tolerance. Its surface refracts due to a special camouflage painting, thus preventing any su