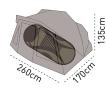

popular Pop Up Shelter. It is perfect for outdoor sporting events and it provides protection from sun, wind, rain, while fishing, hunting, and more. The shelter sets up in seconds and folds down easily into its carry bag.

Pegs included





#### **POP UP SHELTER • CZ 2546**

The CarpZoom Pop Up Shelter is perfect for outdoor sporting events. It provides protection from sun, wind, rain, while fishing, hunting, and more. The shelter sets up in seconds and folds down easily into its carry bag. Strong steel poles.



Pegs included





#### ACCESSORIES FOR COMFORT • TRADE CATALOGUE 2023

#### **EXPEDITION SHELTER • CZ 3499**

The Expedition Shelter is an easy to erect2-pole overnighter for the mobile anglers.5000 mm hydrostatic head.

- PE ground sheet.
- T-shape pegs included.Rigid poles.







Pegs included



#### **EXPEDITION BROLLY • CZ 0008**

Light-weight and quick-setup brolly is perfect for the mobile angler who wants to move and get on the fish. Yet still offers comfort for longer sessions too. Quality 210 D material.





Pegs included





### CZ 6291 PVC YURT UMBRELLA SHELTER

Umbrella shelter featuring 360° side walls providing total protection when the weather gets rough. The special waterproof PVC coating of the fabric ensures full watertightness. • Size: Ø 250 cm.

- Packed size: ø 12,5x132 cm.
  Weight: 4,05 kg.





### CZ 5975 UMBRELLA SHELTER, CAMOU - 250CM

Camou patterned umbrella shelter. The side walls and the special waterproof coating of the fabric gives extra protection against the ups and downs of the weather. Quality 210 D material.



Pegs incl