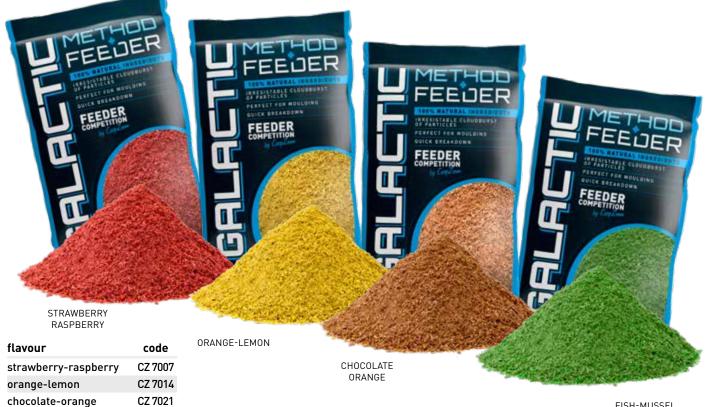

#### GALACTIC METHOD FEEDER GROUNDBAITS

#### FEEDER COMPETITION

Developed specially for classic feeder and method feeder fishing the Galactic Method Feeder offers the best titbits of carp grounded into a perfect mixture. Thanks to the selected ingredients and the grinding it sticks well but breaks down quickly around the hook bait luring the fish to the area. High in carbohydrates, free from fish meal the sweet base mix is flavoured with proven aromas.

| NET WEIGHT/BAG         | 1000 g               |
|------------------------|----------------------|
| TOTAL BAG/CTN          | 10                   |
| GROSS WEIGHT/CTN       | 10,5 kg              |
| TOTAL CARTON/PALLET    | 60                   |
| TOTAL BAG/PALLET       | 600                  |
| WEIGHT/PALLET          | 630 kg               |
| PALLET DIMENSIONS (CM) | 120x80x158 (1,52 m³) |
|                        |                      |