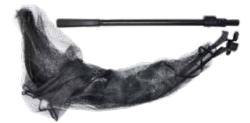

the DELTA-N.

| code    | size                    |
|---------|-------------------------|
| CZ 3705 | 60x50x200 cm 2 sections |
| CZ 3712 | 70x60x250 cm 2 sections |









#### FOLDABLE LANDING NET • CZ 0438

Gun smoke coloured 2 section handle, black rubber mesh and durable folding mechanism are the main features of this landing net. • Size: 70x60x70cm/180 cm (2 sections).



#### POND-N LANDING NET • CZ 2682

Aluminium handle, frame and strong mesh features this little handy landing net. Size: Ø31x25x125 cm.



#### PREDATOR-Z

#### **OP-FOLDABLE LANDING NET • CZ 6605**

The OP-Foldable landing net ensures easy landing of your catch featuring foldable head, massive telescopic handle, robust arms, strengthened plastic spreader and rubberized mesh.

• Size: 60x70x180 cm (2 sections).



#### HANZO SPINNING FOLDABLE NET • CZ 0540 PREDATOR-Z

The 50x43 centimeter oval frame made of durable metal is covered with large-hole, strong rubber-like, yet fish-friendly soft net, from which even the hook of wobblers can be easily released. The depth of the net is 40 centimeters. The handle can be folded over the net with the help of a zipper on the head, so its transport size gets smaller. It has a telescopic design. Its length, when open is 64 centimeters. The net can be clipped onto the backpack with the help of a clip during transport.

- Head: 50x43x4 centimeteres.
- Total length: 117 centimeteres.
- Shipping length: 56 centimeteres.

#### HANDY LANDING NET • CZ 2416 PREDATOR-Z

- Fish friendly rubberised mesh (depth: 35 cm).
- Aluminium frame is light in weight and provides ex