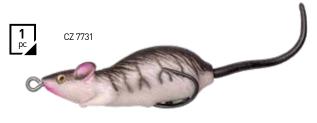

ler catfish. Recommended to retrieve it slowly with some sudden moves to increase the waves and the splatter the duckling creates. Thanks to the placement of the hooks it is completely weedless. Size: 6,5cm/11,5g.



#### **DANCING FROG** PREDATOR-Z

If the goal is to fish close to the sore, next to the reed or the place is weedy the Dancing Frog can be ideal if the target fish is pike or smallmouth bass. Recommended to retrieve it slowly with stops and some sudden moves. Thanks to the placement of the hooks it is completely weedless.





C7 3412

#### SLIM MOUSE PREDATOR-Z

The Slim Mouse top water lure is the best one during the 'mouse swimming' period of the year. Thanks to the placement of the hooks it is completely weedless. Target fish: pike, catfish, largemouth bass. 6 cm / 12 g.



#### TORTUGA PREDATOR-Z

A perfect choice if the target fish is pike, smallmouth bass or smaller catfish. Recommended to retrieve it slowly with some sudden moves to increase the waves and the splatter the turtle creates. Thanks to the placement of the hooks it is completely weedless. Size: 5,5cm/11g.



#### JUMPING FROG PREDATOR-Z

A perfect choice if the target fish is pike, smallmouth bass or smaller catfish. Thanks to the shape of the legs it creates smaller waves even when retrieving slowly just like a real frog. The waves and the splatter it generates can be increased with some sudden moves. Thanks to the placement of the hooks it is completely weedless. Size: 6,5cm/15,5g.



#### **POPPER FROG** PREDATOR-Z

Developed for fishing for pike and smallmouth bass. Thanks to its unique