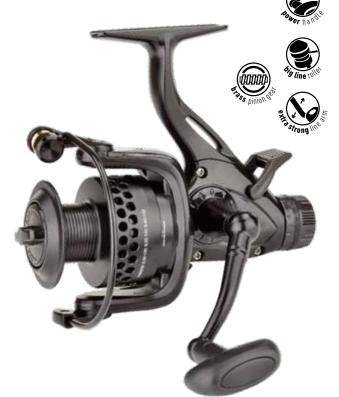

Anti-twist line roller with thick bail arm.
- CNC handle with soft rubber knob.
- Left/right exchangeable handle.
- model weight gear ratio code mm/m CZ 7564 4000BBC 363 g 5,2:1 0,30/95 CZ 7571 5000BBC 395 g 5,2:1 0,35/100 CZ 7588 6000BBC 446 g 0,35/140 4,7:1





# **BLACK GHOST BBC**

- Aluminium spool.
- Graphite spare spool.
- 5+1 bearings.



- Solid graphite material.
- Computer balanced rotor.
- One way clutch / Instant Anti Reverse.
- Anti-twist line roller with thick bail arm.
- Aluminium die-casted handle.

| code    | model   | weight | gear ratio | mm/m     |
|---------|---------|--------|------------|----------|
| CZ 0320 | 4000BBC | 335 g  | 5,1:1      | 0,30/195 |
| CZ 0337 | 5000BBC | 439 g  | 5,1:1      | 0,35/275 |
| CZ 0344 | 6000BBC | 453 g  | 5,1:1      | 0,45/195 |







# SCIROCCO BBC

- Super strong drive gear.
- Solid graphite material.
- Computer balanced rotor.
- One way clutch / Instant anti reverse. • Anti-twist line roller with thick bail arm.
- CNC handle with soft rubber knob.
- Left/right exchangeable handle.
- Aluminium spool, graphite spare spool.

| code    | model   | weight | gear ratio | mm/m     |
|---------|---------|--------|------------|----------|
| CZ 5386 | 4000BBC | 255 g  | 5,2:1      | 0,25/210 |
| CZ 5393 | 5000BBC | 355 g  | 5,2:1      | 0,20/265 |
| CZ 5409 | 6000BBC | 436 g  | 5,2:1      | 0,30/220 |









geat

# **ENTRANT BBC**

- Light yet durable graphite spool. Graphite spare spool.
  Computer balanced rotor.
  One way clutch / Instant anti reverse.
  Anti-twist line roller. Excellent line lay.

- Brass gear for