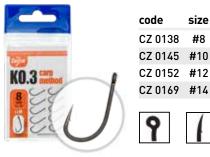

#### PURE CORN OIL • CZ 6963

Rich in nutrients and fats, the cold pressed CornGerm Oil id perfect for aiming the nonpredatory fish, especially the carp and grass carp. The slight pop corn smell ensures a great luring effect and thanks to some of its ingredients it is an appetite stimulant. Recommended to use from spring till autumn but when the water temperature is below 10 °C the oil can harden and hinder the brake down of the bait's ingredients.