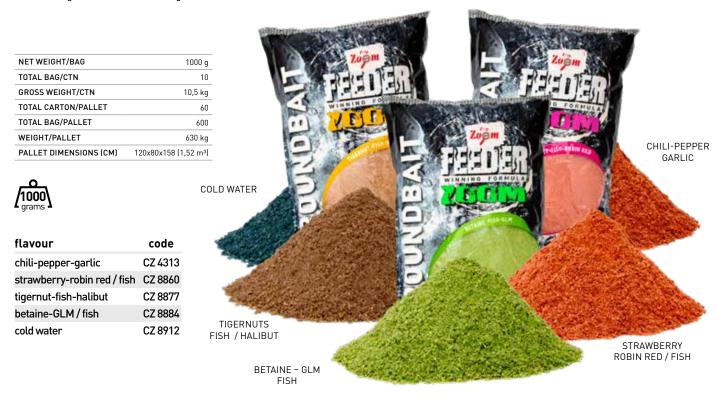

#### GALACTIC METHOD FEEDER GROUNDBAITS

#### FEEDER COMPETITION

Developed specially for classic feeder and method feeder fishing the Galactic Method Feeder offers the best titbits of carp grounded into a perfect mixture. Thanks to the selected ingredients and the grinding it sticks well but breaks down quickly around the hook bait luring the fish to the area. High in carbohydrates, free from fish meal the sweet base mix is flavoured with proven aromas.

| NET WEIGHT/BAG         | 1000 g               |
|------------------------|----------------------|
| TOTAL BAG/CTN          | 10                   |
| GROSS WEIGHT/CTN       | 10,5 kg              |
| TOTAL CARTON/PALLET    | 60                   |
| TOTAL BAG/PALLET       | 600                  |
| WEIGHT/PALLET          | 630 kg               |
| PALLET DIMENSIONS (CM) | 120x80x158 (1,52 m³) |
|                        |                      |

FISH-MUSSEL

#### FEEDER COMPETITION

fish-mussel