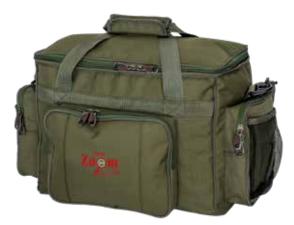

strap and carry handles makes the carrying comfortable. Size: 70x28x29 cm.

#### G-TREND CARRYALL, LARGE • CZ 5720

When designing this bag we kept in mind that "size matters". Made from heavy duty materials it features a large central compartment, two large side pockets (25x21x5cm) and a front pocket (41x21x5cm) both of them equipped with zippers. The adjustable and padded shoulder strap and carry handles make the carrying comfortable. Size: 55x39x35 cm.



#### G-TREND CARRYALL, MEDIUM • CZ 5751

All-purpose utility bag providing ample room for a serious amount of gears while small enough to be carried easily. Two zipped end pockets (19x20x5cm) with outer mesh pocket, a decent sized front pocket (28x21x5cm) and adjustable shoulder strap complete the G-Trend Carryall. Size: 43x28x30 cm.





#### AVIX PRACTIC-ALL FISHING BAG • CZ 6253

The Practic-All Fishing Bag is ideal for every angler featuring heavy duty material, large central compartment, sizable side pockets with zippers and adjustable shoulder strap with padding and carry handles. Size: 58x23x29 cm.

#### UNIVERSAL N2 BAG • CZ 2331

Durable and practical luggage bag with double zippered top, side pockets and shoulder strap. Size: 50x28x28 cm.



#### CAMOU MULTI FISHING BAG • CZ 7053

Camou patterned fishing bag. The large and padded main compartment with adjustable dividers, the 4 zipped pockets, the 2 mesh pockets and the 3 pockets in the top lid ensure enough space for your fishing gear. The material is water repellent and easy to clean. • Size: 57x27x31 cm.



#### AVIX RUCKSACK • CZ3214

The AVIX Rucksack is