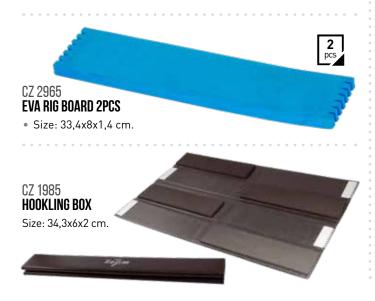

Complete with 10 foam spools and 10 pins. Size: 34x8x2,3 cm.

#### FEEDER COMPETITION

CZ 9797

METHOD HOOK BOX

• 19.5x9x3 cm.

1eV

#### UNIVERSAL FEEDER BOX • CZ 9803

Universal Feeder Box, result of a deeply thought-out design, is perfectly appropriate for well-arranged storing of small fishing items and feeders. The secret of this box, which closes with strong magnets and can be opened in the blink of an eye, lies in its inside. The practical storage of the accessories is facilitated by the fact that several sizes of containers have been placed in the box, from the very small to the large-sized one. The storage of feeders is provided by 7 pcs 44 mm and 6 pcs 65 mm diameter, EVA sponge feeder holders placed in a spool and classic-shaped large sponge storing area. Size: 35x24x5.5 cm.



#### DOUBLE RIG BOX • CZ 1543

not included

This stiff and handy two-sided rig box can hold up to 2x28pcs of 8-21cm long ready tied rigs neatly and securely. Size: 23,7x7x2,8 cm.

#### **RIG BIN**

Developed specially for Chod and Zig rigs. Holds 10 pcs of rigs.

| code    | size                |
|---------|---------------------|
| CZ 5905 | Ø10x12,5 cm (large) |
| CZ 5899 | Ø7x8 cm (small)     |





#### POCKET BIT BOX • CZ 2552

Handy pocket box with magnetic closure to have the essential small whatnots at hand. Size: 12,0x10,0x3,4 cm.



#### TACKLE SAFE BOX • CZ 9699

This small tackle box is ideal for all of your small angling items. It has 21 compartments, 20 of them have clear plastic lids to hold the small whatnots securely. Size: 24x12x3,5 cm

# ACCESSORY BOX 5IN1 • CZ 3207

T