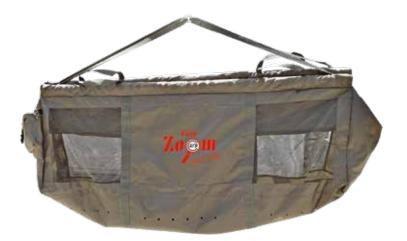

e – fixed by Velcro. Strengthened handles. Durable material. Size: 90x60 cm.



#### BIGCARP-N UNHOOKING MAT • CZ 0641

The BigCarp-N Unhooking Mat means perfect unhooking solution for the fanatics and safety for the fish. Foldable – fixed by Velcro. Strengthened handles. Durable material. Size: 110x70 cm.



#### **BIGFISH FLOATING & FOLDABLE WEIGH SLING • CZ 3064**

Quality floatation weigh sling that offers safety and security of the fish. Manufactured from light but strong fabric with full length floats. The sling has meshed sides for a quick and easy flow through of water. Also features full length zip, safety clip, four carry handles and strong weigh straps and rings. Drainage holes along the bottom of the sling allow a quick release of water. Comes in a carry bag. Size: 130x50 cm.



#### **BIGFISH WEIGH SLING •** CZ 3057

Mesh weigh sling made of strong still soft web. The full length stiffeners ensure easy handling and protection of the fish. Thanks to the fully zipped sides it is really simple to place in and take out the fish safely. Comes in a carry bag. Size: 130x50 cm.



#### FISH PROTECTION & NETS • TRADE CATALOGUE 2023

#### FISH AID • CZ 7828

If you are one of the 'catch and release' sportsmen and you are anxious about the fish then the Fish Aid is a must to have in your fishing bag. You can help the recovery of them by treating the wound caused by the hook or any injury you find on them.

#### **MASSIVE CARP SACK**

The super soft still extremely strong perforated fabric offers maximum protection to the fish and allows the non-stop passage of water and o