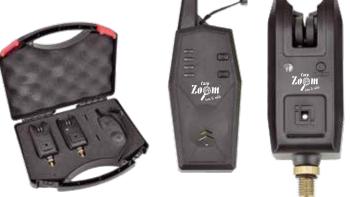

m depending on the conditions).
- Adjustable Sensitivity & Volume & Tone.
- Bright high quality long-life LEDs.
- Power Out Socket for Hangers and Swingers.
- Adjustable Volume on the receiver.
- Alarms: 3 x 9V 6LR61 batteries (not included).
- Receiver: 1 x 1,5V AAA battery (not included).
- Slim design. Durable Case.













CZ 3139 **EXPRESS K-280 BITE** ALARM, YELLOW

#### MESSENGER 2+1 BITE ALARM SET • CZ 0603

Set of 2 bite alarms and a receiver. Comes in a handy and durable case.

- Compact design.
- Long Range Signal
- (100-150 m depending on the conditions). • Adjustable Volume.
- Mute mode.
- Bright long-life LEDs.
- Detachable wrist strap on receiver.
- Alarms: 1 x 9V AAA battery each (not included).
- Receiver: 3 x 1.5V AAA (LR03) batteries (not included).
- Strong case.





#### TRADE CATALOGUE 2023 • BITE ALARMS & ROD HOLDERS



#### BITE ALARM MINI • CZ 3642

- Stylish design with Soft Touch finish.
- Adjustable Volume, Tone and Sensitivity.
- 1 LED.
- Manual ON/OFF.
- Power OUT Socket.
- Power supply: 12V 23AE high quality battery (included).



#### BITE ALARM FSI • CZ 7826

- Blue and White LED
- Jack plug included •
- Computer designed circuit boards
- Volume control
- Tone control
- Weather proof sealed electronics
- Easy touch rubber coating Requires 1x9V battery (not included)

#### BITE ALARM MRX • CZ 9392

- Stylish bite alarm featuring:
- Adjustable Volume, Tone and Sensitivity.
- Bright control LED.
- ON/OFF switch.
- Power OUT Socket.
- Power supply: 9V Battery (not included).



#### BITE ALARM CLIP-ON • CZ 3635

- Adjustable Volume and Ton