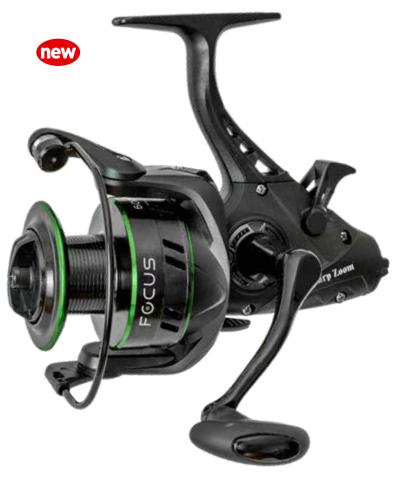

rotor.
- Thick bail arm.
- Right/left inter-changeable metal handle.

| code    | model   | weight | gear ratio | mm/m     |
|---------|---------|--------|------------|----------|
| CZ 7533 | 6000BBC | 449 g  | 5,1:1      | 0,30/320 |









# FOCUS BBC

- Aluminium spool with metal line clip.
- Light yet durable graphite body.
- 5.2:1 Gear ratio.
- 4+1 ball bearings.
- Precision smooth & durable ball bearings.
- Powerful drag system and precise braking system.
- One way clutch / Instant anti-reverse system.
- Computer designed balanced rotor.
- Thick bail arm.
- Right/left interchangeable metal handle with rubber knob.



| code    | model   | weight | gear ratio | mm/m     |
|---------|---------|--------|------------|----------|
| CZ 9933 | 6000BBC | 468 g  | 5,2:1      | 0,35/350 |



# TRADE CATALOGUE 2023 • FISHING REELS

# FEEDERCAST BBC FEEDER COMPETITION

- Super strong drive gear.Solid graphite material.
- Computer balanced rotor.
- One-way clutch / instant anti-reverse.
- Anti-twist line roller with thick bail wire.
- Aluminium die casted handle.
- Aluminium shallow spool.Special water transfer paint.
- T-shape knob.

| code    | model   | weight | gear ratio | mm/m     |
|---------|---------|--------|------------|----------|
| CZ 7602 | 4000BBC | 340 g  | 5,1:1      | 0,22/200 |
| CZ 7596 | 6000BBC | 465 g  | 5,1:1      | 0,22/260 |









# MAXIMAL CARP

- One way clutch / anti reverse system.Metallic spool / graphite spare spool.
- Left / right exchangeable handle.
- Balanced rotor system.
- Strong drive gear.
- 5.2:1 gear ratio.
  5+1 bearings.