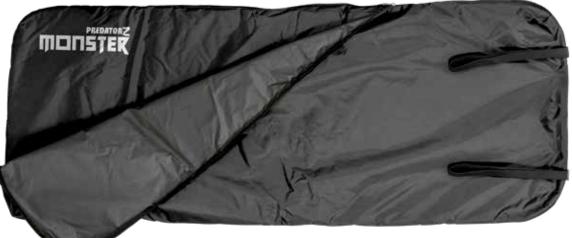

fabric offers maximum protection to the fish and allows the non-stop passage of water and oxygen. Easy to clean and quick to dry. Comes in a handy pouch.



HANZO

#### PREDATOR-Z

#### HANZO UNHOOKING MAT • CZ 8004

Perfect unhooking mat for big zander, pike or any other fish. It is an essential part of the gear nowadays for the safety of the fish. The fabric is easy to clean and dries quickly. Folded size: 40x35x6cm. Opened size: 100x40x2 cm.

#### MONSTER UNHOOKING MAT • CZ 7670 PREDATOR-Z

Our Monster Unhooking Mat is a perfect choice for easy unhooking and for the safety of the fish. Due to its size even a really big one like a catfish can be handled without any problem. Equipped with strong handles and zipper. Easy to clean and dries quickly.

Size: 170x65cm Packed size: 67x45x15cm



#### TRADE CATALOGUE 2023 • FISH PROTECTION & NETS

#### CZ 6079 Specimen scales, 50 kg

- Easy to read large LCD display.
- Blue backlight for night weighting.
- Hold function.
- Tare function to zero weight sling.
- Built-in thermometer (°C, °F).
- Unit change: kg, lbs, oz.
- Graduation 20g.
- 2 x AAA batteries (not included).

#### CZ 7565 Round N2 Mechanical Scales, 32 Kg

Handy mechanical scales, weighs up to 32 kg. A 1m / 100 cm (39") measuring tape is built in to the body of the scales for convenience.

• Easy to read dial.

CZ 8281

**PRACTIC SCALES. 50 KG** 

• Unit change: KG, LB, OZ.

• Tare function.

• Easy to read large LCD display.

2xAAA batteries (not included).

- Tare/zero facility.
- Dual Format: Metric & Imperial.

#### CZ 7970 Foldable handle

# DIGITAL SCALES, 50 K