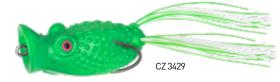

the hooks it is completely weedless. Size: 5,5cm/11g.



#### JUMPING FROG PREDATOR-Z

A perfect choice if the target fish is pike, smallmouth bass or smaller catfish. Thanks to the shape of the legs it creates smaller waves even when retrieving slowly just like a real frog. The waves and the splatter it generates can be increased with some sudden moves. Thanks to the placement of the hooks it is completely weedless. Size: 6,5cm/15,5g.



#### **POPPER FROG** PREDATOR-Z

Developed for fishing for pike and smallmouth bass. Thanks to its unique shape it is used very effectively overseas by the professional bass anglers. If reeling it in with sudden tugs it creates a noisy splatter just like if using poppers. Thanks to the placement of the hooks it is completely weedless. Size: 6 cm / 16 g.



179

#### FISHING LURES • TRADE CATALOGUE 2023

#### **CENTIPEDE KILLER** PREDATOR-Z

The Centipede Killer is a splendid universal UL lure for situations when other lures have failed. Its unique action, the vibrating legs and tentacles make it irresistible. It is recommended to use with micro-jig hook. Target fish: perch, Volga zander. Size: 4 cm.



#### **OFFSPRING TAIL KILLER** PREDATOR-Z

The Offspring Tail Killer is a no action lure but thanks to its soft material it is quite efficient in warming waters. However, the best result can be achieved with drop shot technique in shallow lakes and slow flows. Target fish: Volga zander, perch. Size: 5 cm.





#### **RIBBED KILLER** PREDATOR-Z

Thanks to its soft yet durable material the Ribbed Killer is perfectly suitable for lakes and rive