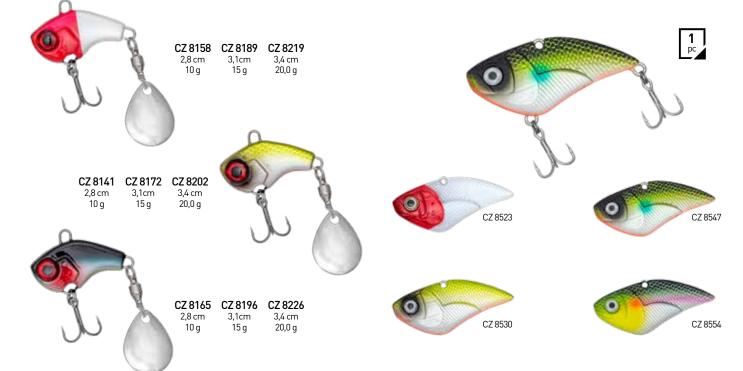

Volga zander, pike, largemouth bass.

C7 7817



#### LONGTAIL KILLER PREDATOR-Z

The back fin and the slim tail ensures extra vibration even during slow retrieving so it is suitable for rivers with strong flow. Perfect for use with jig hooks. Target fish: zander, Volga zander, pike. Size: 10 cm.



#### **DUCKING KILLER** PREDATOR-Z

The Ducking Killer has a unique action and thanks to its special tail shape it can make vertical impulses even when retrieved slowly. Perfect for use with offset or drop shot hooks. Target fish: pike, zander. Size: 9 cm.



#### **BLADE SHAKER** PREDATOR-Z

Unlike the classic blade lures the Blade Shaker has more abdominal weight increasing the casting distance. The perfect solution for fishing remote areas for asp and for bottom jig fishing. 5 cm / 13,5 g.





1 METAL VIBER PREDATOR-Z pc Easy to cast, solid metal lure. Thanks to its extra wobbling it can be used in rivers and even in cloudy waters during fishing for asp. Even zander can break in on it in the falling back phase when jigging.



#### FISHING LURES • TRADE CATALOGUE 2023

#### **CURVE MINNOW** PREDATOR-Z

Sinking hard lure with cunningly curved body for chasing zander. Recommend for using in mid-water. After hitting the water 1-2 seconds waiting is advised then during the intense retrieving strong snaps can be expected. 6 cm / 7,1 g.



#### **ARROW MINNOW** PREDATOR-Z

Imitation of a bleak, a typical top-water fish. Best to use next to rocks and reed beds, especially in warm waters. Unbeatable when bleak spawn. During the day asp, at dawn and at sunset zander and catfish can b