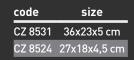

s. Size: 23x20x6 cm.



TRADE CATALOGUE 2023 • LUGGAGE & STORAGE



#### PLASTIC BOX • CZ 4269

A plastic box for our most necessary small items. Thanks to its size it fits into your pocket. The compartments are variable due to the removable dividers. Size: 12.2×10.5×3.4cm





#### PRACTIC TACKLE BOX • CZ 0571

It is a practical tool box for small items, which includes a removable 2 centimeter deep tray that is divided into six different compartments. The manufacturer equipped it with a solid structure and a strong zipper. • Size: 21.5x11x6.7 cm.





PLASTIC BOX • CZ 4283

Size: 35,8×23,5×5 cm.

#### HARD LURE BOX PREDATOR-Z

Convenient box for all kind of lures featuring:

- 2 tier design.
- V-shape compartments for fixing the treble hooks.
- Clips securely shut with two double clips.





**PLASTIC BOX • CZ 4290** Size: 27,9×18,7×4 cm.



**PLASTIC BOX • CZ 4245** Size: 17,3x7,2x2,9 cm.



**PLASTIC BOX • CZ 4252** Size: 17,8x9,4x3 cm.

#### MULTICARP TACKLE BOX • CZ 7856

There is a lot of space in this tackle box. A big pile of small items can be stored in the 3 variable drawers. The bigger accessories (like scissors, pliers, floats, etc.) perfectly fit into the top compartment. Size: 46x24x32 cm.





FEEDER BOX • CZ 8427 2 separate compartments. Removable dividers. Size: 39x27x12 cm.

#### STARK SEAT BOX • CZ 0840

Durable tackle box for all the necessary smaller and bigger items. Thanks to its strong design and foam-covered top it can be used as a seat.

- Durable plastic material.
- Stable seat shape top with foam cover.
- Different compartments for all gear from