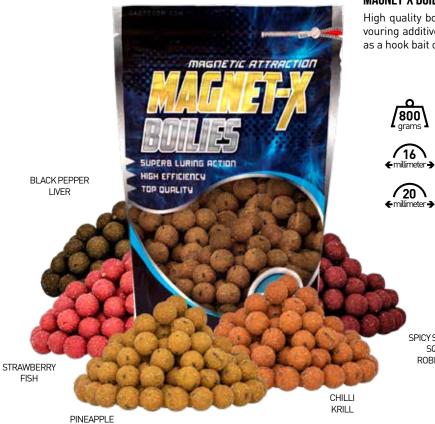

#### **MAGNET-X BOILIES**

High quality boilies made from fine ingredients and long lasting flavouring additives. Thanks to its perfect texture it is suitable for using as a hook bait or for loose feeding.

| 800<br>grams     |
|------------------|
| <br>←millimeter→ |
| $\bigcirc$       |

SPICY SAUSAGE SQUID **ROBIN RED** 

| flavour                         | 16mm    | 20 mm   |
|---------------------------------|---------|---------|
| strawberry-fish                 | CZ 4112 | CZ 4167 |
| pineapple-NBC                   | CZ 4129 | CZ 4174 |
| black pepper-liver              | CZ 4136 | CZ 4181 |
| spicy sausage, squid, robin red | CZ 4143 | CZ 4198 |
| chilli-krill                    | CZ 4150 | CZ 4204 |
|                                 |         |         |