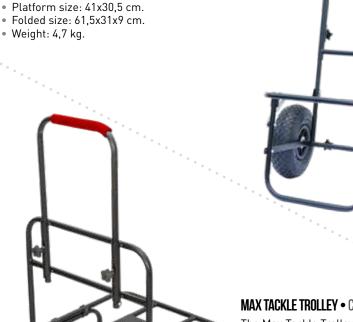

cm.
- Folded size: 63x118x30 cm.
- Robust steel frame. Foldable design.
- Adjustable legs with swivelling mudfeet.
- Ergonomic easy-grip handles.
- All-terrain tyres.
- Weight: 9,5 kg.

#### UMBRELLA HOLDER 2 • CZ 1635

- Sturdy screw-down type umbrella holder:
- Fits umbrellas with pole diameter of up to 18 mm. Length: 40 cm.
- Its spiral flange dig easily • into the ground.
- The removable handle increases torque to allow users to turn the unit easily.
- Holds umbrellas using screw tightening.



**BIVVY PEG SET** 

#### **UMBRELLA HOLDER 1 • CZ 1628**

Strong stomper type umbrella holder:

- Fits umbrellas with pole diameter of up to 22 mm. Length: 30 cm.
- The handle and the two hard wearing spades help users to push the unit down easily.
- Holds umbrellas using screw tightening.









TACKLE TROLLEY • CZ 8081

• Robust steel frame.

• All-terrain tyres.

• Weight: 4,7 kg.

• Compact and foldable design.

Handy gear if you plan to go fishing with

a big pile of luggage and you need to park your car far away from the waterside.



# BITE ALARMS & ROD HOLDERS

Single and sets of bite alarms, bite indicators, rod pods and accessories, rod rests and different bank sticks from the high end to the value for money can be found in this section. From hobby anglers willing to have some fun on the waterfront to the devoted fanatics chasing the big fish, all fishing enthusiasts can find the proper items in our range.





#### MARSHAL

#### VIP 3+1 BITE ALARM SET • CZ 0503

High quality bite alarms and a receiver in a handy and durable case.

- Long range signal (150-200 m depen