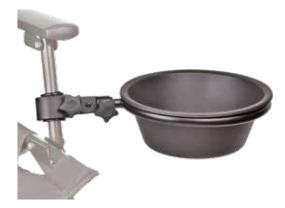

65x45 cm.

Comes with the new 25-30-36 style adapter usable for almost all chairs on the market.



#### SIDE TRAY WITH BOWL • CZ 2029

Durable side tray featuring perforated surface and a bowl so you have all your baits and other accessories at hand when fishing. Thanks to it is universal adapter it is easy to attach it to a fishing chair or seatbox. • Size: 51x47 cm,

plastic bowl: 34x23x10 cm

Comes with the new 25-30-36 style adapter usable for almost all chairs on the market.

#### FEEDER ROD HOLDER ARM • CZ 3644

Rod holding arm with universal adapter which makes it easy to attach it to a fishing chair or seatbox. Compatible with most rod rests using standard screw-thread. • Size: 100-156 cm.

> Comes with the new 25-30-36 style adapter usable for almost all chairs on the market.





Comes with the new 25-30-36 style adapter usable for almost all chairs on the market.

#### BOWL WITH ARM • CZ 3637

Durable and easy to clean bowl with strong hoop and universal adapter which makes it easy to attach it to a fishing chair or seatbox. • Size: 40x25 cm,

plastic bowl: Ø25x10 cm.



Comes with the new 25-30-36 style adapter usable for almost all chairs on the market.

#### UMBRELLA ARM • CZ 2012

Umbrella holding arm with universal adapter which makes it easy to attach it to a fishing chair or seatbox. Size: 25 cm.



Comes with the new 25-30-36 style adapter usable for almost all chairs on the market.

#### **KEEPNET ARM •** CZ 2005

Multiuse arm with universal adapter which makes it easy to attach it to a fishing chair or seatbox.

Can be used with most accessories with s