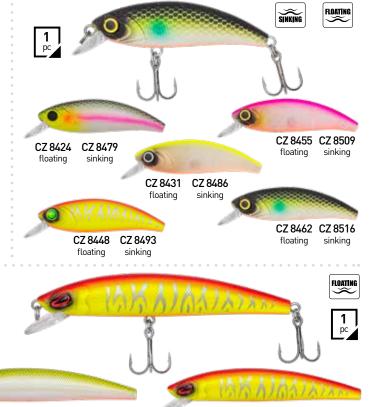

face. Asp, pike, largemouth bass will love it! Its size is ideal for the stock of the commercial lakes and inland rivers. 5,5 cm / 5,6 g.



#### **SHOTGUN BLADE** PREDATOR-Z

Compared to its weight the Shotgun Blade is a thin-bodied traditional minnow lure. Its key feature is the slow sinking ability. Recommended to use before the spring warm-up in cold water when using an extremely slow retrieving even the most inactive fish can be tempted to catch it. Best to be lead in mid-water with occasional stops. 6,5 cm / 5,7 g.



#### **IMMORTAL SHAD** PREDATOR-Z

Traditional shape, stunning colors feature this hard lure. The floating version is recommended rather for summer or early autumn when the water is warm while the sinking version can be effective in cold or cooling waters. 5 cm / 4 g.



#### BABY PERCH PREDATOR-Z

CZ 8417

FLOATING

Slow sinking hard lure for times when the fish prefer to be in mid-water. Excellent for using in turbid waters as well. Despite of its small size it has a strong wobbling effect. Beside the classic predator fish even European chub can be counted on. Recommended to use with a fluorocarbon leader. 4,5 cm / 3 g.



#### UL S MINNOW PREDATOR-Z

Slow sinking hard lure suitable to use in any depth. Thanks to its built in weight longer casts can be achieved. Perfectly balanced and the suggested reeling speed is slow (stop-and-go) or middle. • Size: 3,5 cm / 2,6 g.



### CZ 3603 CZ 3610 CZ 3627

#### TINY FISH PREDATOR-Z

Mini crank lure designed for UL spinning. Combines the shape of a fry and of a bug. Highly recommended to use thin line and fine