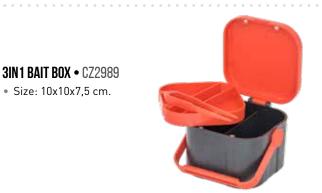

#### **ALL SEASON METHOD BOX**

When developing the composition of the All Season Method Box, it was placed great emphasis on the inclusion of high-quality pellets in it, so premium quality pellets from the Dutch company Coppens were included in the mixture. Due to its composition, it can be used effectively in any season. Its application is simple: the desired consistency can be achieved by adding liquid little by little and shaking the box. In warm weather it is worth moistening from time to time the already mixed pellets. It can be used effectively in wild waters as well as in poorly fished lakes. We recommend it specifically to feeder anglers, but any other feed stuff can be made more substantial with it.