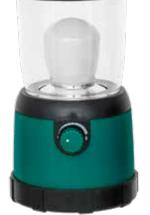

cient bivvy lamp for fishing, hunting, camping or any outdoor activity.

- 3W COB LED (500 lumens).
- Adjustable brightness.
- Working time: 150 hours, 20 hours max at full brightness.
- Splashproof design.
- For all-weather use.
- Lightweight.
- Batteries: 3 x D (not included).



#### **COB LED CAMPING LAMP • CZ 5362**

- 3 x COB LED.
- 1250/650/360/50 lumens.
- 4 lighting modes: High/Mid/Eco/Low.
- Working time: 10 hours in Eco, • 3 hours in High.
- Power supply: 4 x D batteries (not included).



#### DIMMABLE BIVVY LAMP • CZ 3023

Compact bivvy lamp for fishing, hunting, camping or any outdoor activity.

- 3W LED (220 lumens).
- Dimmable. .
- Working time: 40 hours at full brightness.
- Splashproof design. .
- For all-weather use.
- Lightweight. • Batteries: 4 x AA (not included).





#### UMBRELLA&BIVVY LIGHT • CZ 3047

Round bivvy lamp for fishing, hunting, camping or any outdoor activity. Batteries: 3 x AA (not included).

- Spring loaded jaws for fixing on poles. •
- 4 independently movable heads.
- 4 x 3 LED (200 lumens).
- 4 brightness levels.
- Splashproof design.
- For all-weather use.
- Built-in hooks.
- Lightweight.

#### **BUG ZAPPER BIVVY LIGHT • CZ 2927**

Rechargeable lamp and mosquito killer for indoor/outdoor use featuring:

- Super bright and energy saving LED light (200 lm).
- The violet LED effectively attracts mosquitoes and bugs.
- The 2000V grid zaps the mosquitos.
- Effective area: 30-40 m<sup>2</sup>.
- 4 modes: OFF/LIGHT/LIGHT+ZAP/ZAP
- Working times: 8 h only light, 9 h only zap, 5 h light/zap.
- IP44 splash proof.
- Built in 2000mAh recharge