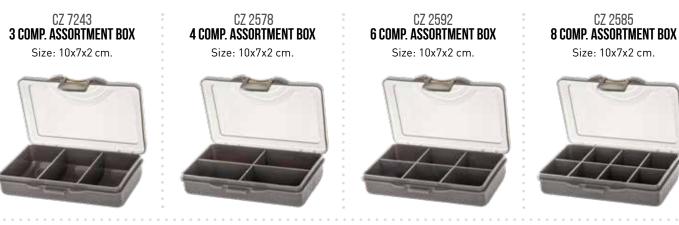

nd Zig rigs. Holds 10 pcs of rigs.

| code    | size                |
|---------|---------------------|
| CZ 5905 | Ø10x12,5 cm (large) |
| CZ 5899 | Ø7x8 cm (small)     |





#### POCKET BIT BOX • CZ 2552

Handy pocket box with magnetic closure to have the essential small whatnots at hand. Size: 12,0x10,0x3,4 cm.



#### TACKLE SAFE BOX • CZ 9699

This small tackle box is ideal for all of your small angling items. It has 21 compartments, 20 of them have clear plastic lids to hold the small whatnots securely. Size: 24x12x3,5 cm

# ACCESSORY BOX 5IN1 • CZ 3207

This tackle box is perfect for all anglers. The main box has dividers that can be moved to suit and four bit boxes (3-4-6-8 compartments) for the really small whatnots. Size: 23x20x6 cm.



TRADE CATALOGUE 2023 • LUGGAGE & STORAGE



#### PLASTIC BOX • CZ 4269

A plastic box for our most necessary small items. Thanks to its size it fits into your pocket. The compartments are variable due to the removable dividers. Size: 12.2×10.5×3.4cm





#### PRACTIC TACKLE BOX • CZ 0571

It is a practical tool box for small items, which includes a removable 2 centimeter deep tray that is divided into six different compartments. The manufacturer equipped it with a solid structure and a strong zipper. • Size: 21.5x11x6.7 cm.





PLASTIC BOX • CZ 4283

Size: 35,8×23,5×5 cm.

#### HARD LURE BOX PREDATOR-Z

Convenient box for all kind of lures featuring:

- 2 tier design.
- V-shape compartments for fixing the treble hooks.
- Clips securely shut with two double clips.





**PLASTIC BOX • CZ 4290** Size: 27,9×18,7×4 cm.



**PLASTIC B