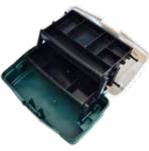

#### **ALL SEASON METHOD BOX**

When developing the composition of the All Season Method Box, it was placed great emphasis on the inclusion of high-quality pellets in it, so premium quality pellets from the Dutch company Coppens were included in the mixture. Due to its composition, it can be used effectively in any season. Its application is simple: the desired consistency can be achieved by adding liquid little by little and shaking the box. In warm weather it is worth moistening from time to time the already mixed pellets. It can be used effectively in wild waters as well as in poorly fished lakes. We recommend it specifically to feeder anglers, but any other feed stuff can be made more substantial with it.