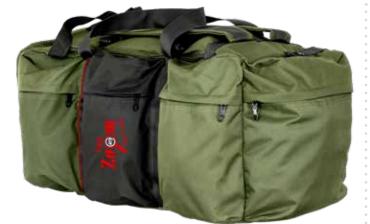

ansit. The material is water repellent and easy to clean. • Size: 152x27 cm.



#### HANZO EVA SPINNING BAG • CZ 7922

Stylish bag made from waterproof EVA material. It has a big main compartment and is equipped with a removable tray with repositionable dividers. There are two elastic loops for rods and one for pliers. Comes with strong zipper, handle and shoulder strap.

- Size: 43x28x32cm.
- Size of the tray: 40x25x10 cm.
- Weight: 2,10 kg.



#### PREDATOR-Z

#### **OP-ELITE SPINNING BAG • CZ 7060**

Stylish fishing bag, a perfect match for the OP-Elite Spinning Rod Bag. The padded sides ensure perfect protection in transit while the main compartment offer ample space for a tackle boxes and good amount of gear. The material is water repellent and easy to clean.

• Size: 40x14x27 cm.







#### CZ 3191 AVIX 2 IN 1 GRAND BAG-RUCKSACK

The AVIX Grand Bag is a 2in1 luggage. It can be used as a rucksack or as a travel bag. The main features are the stylish design, durable materials, 6 pockets (30x17x7cm each) and a big top/side pocket Size: 82x33x47cm.



#### AVIX CARRY-ALL FISHING BAG • CZ 6260

The Carry-All Fishing Bag is designed for anglers willing to go big. The heavy duty material ensures durability. The extra large central compartment, the sizable side pockets with zippers and the mesh pockets offer easily accessibe storage space for everything you need, while the adjustable and padded shoulder strap and carry handles makes the carrying comfortable. Size: 70x28x29 cm.

#### G-TREND CARRYALL, LARGE • CZ 5720

When designing this bag we kept in mind that "size matters