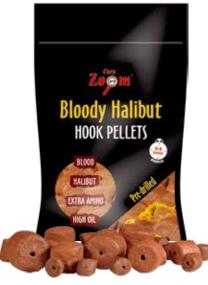

#### **BLOODY HALIBUT HOOK PELLETS**

Halibut pellets with high protein and oil content enriched with vitamins. The perfect shape and the ingredients with blood content result in an easy to use and irresistable hook bait.

NET WEIGHT/PC

GROSS WEIGHT/CTN 2,50 kg

PCS/CTN

150 g

15

Strawberry flavoured halibut pellets with high protein and oil content enriched with vitamins. The perfect shape and the ingredients with blood content result in an easy to use and irresistable hook bait.