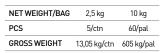

kilogra

\*in transparent bag

flavour

fruit mix

meat mix

| NET WEIGHT/BAG   | 2500 g   | 5000 g      |
|------------------|----------|-------------|
| PCS/CTN          | 5        | -           |
| GROSS WEIGHT/CTN | 13,05 kg | 5,04 kg/pcs |
| CTN/PAL          | 42       | -           |
| PCS/PALLET       | 210      | -           |
| GROSS WEIGHT/PAL | 548 kg   | -           |
|                  |          |             |