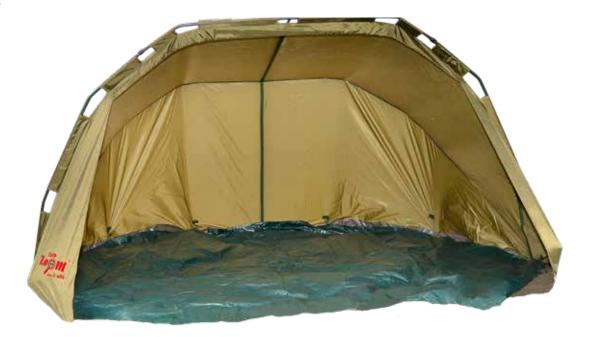

er. It is perfect for outdoor sporting events and it provides protection from sun, wind, rain, while fishing, hunting, and more. The shelter sets up in seconds and folds down easily into its carry bag.

Pegs included





#### **POP UP SHELTER • CZ 2546**

The CarpZoom Pop Up Shelter is perfect for outdoor sporting events. It provides protection from sun, wind, rain, while fishing, hunting, and more. The shelter sets up in seconds and folds down easily into its carry bag. Strong steel poles.



Pegs included





#### ACCESSORIES FOR COMFORT • TRADE CATALOGUE 2023

#### **EXPEDITION SHELTER • CZ 3499**

The Expedition Shelter is an easy to erect2-pole overnighter for the mobile anglers.5000 mm hydrostatic head.

- PE ground sheet.
- T-shape pegs included.Rigid poles.







Pegs included



#### **EXPEDITION BROLLY • CZ 0008**

Light-weight and quick-setup brolly is perfect for the mobile angler who wants to move and get on the fish. Yet still offers comfort for longer sessions too. Quality 210 D material.





Pegs included





### CZ 6291 PVC YURT UMBRELLA SHELTER

Umbrella shelter featuring 360° side walls providing total protection when the weather gets rough. The special waterproof PVC coating of the fabric ensures full watertightness. • Size: Ø 250 cm.

- Packed size: ø 12,5x132 cm.
  Weight: 4,05 kg.





### CZ 5975 UMBRELLA SHELTER, CAMOU - 250CM

Camou patterned umbrella shelter. The side walls and the special waterproof coating of the fabric gives extra protection against the ups and downs of the weather. Quality 210 D material.



Pegs included







#### UMBR