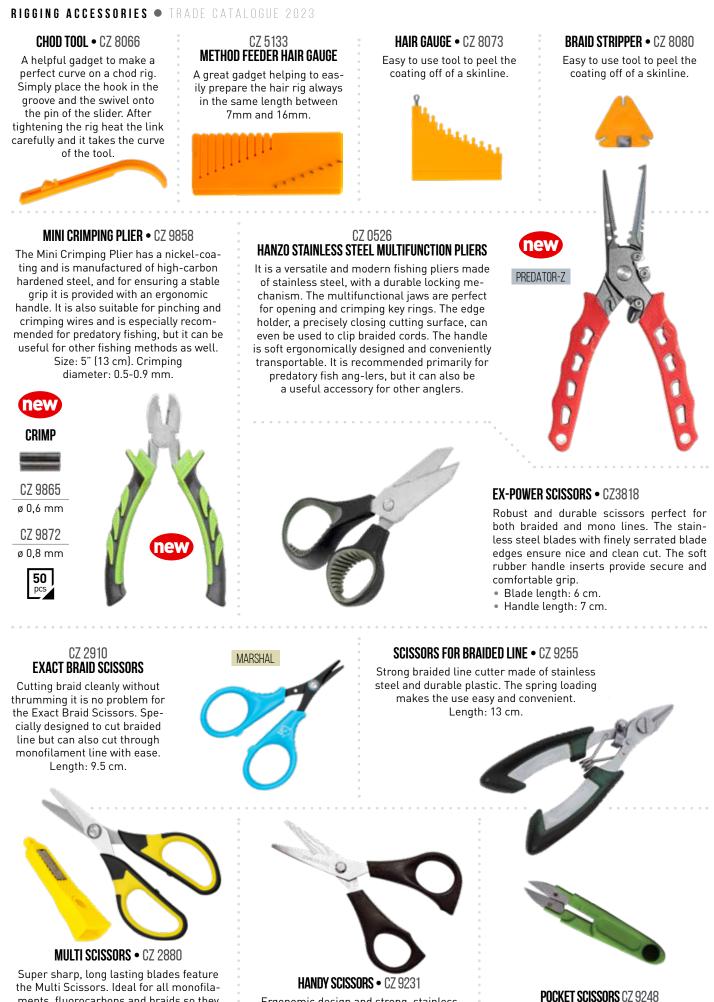

rom metal with green finish featuring knot opener, notches for loop and knot tightening and a skinline stripper.

-3

#### LINE CLIPPER • CZ 3276

Compact line clipper made of stainless steel. Thanks to the special blade edges it ensures a clean cutting surface. Size: 5 cm.





#### **BOILIE HOOK SHARPENER • CZ 0114**

A handy 4in1 sharpening gadget: flat, semicircle, groove and 3 tapered surfaces for all sharpening jobs. The diamond powder coating ensures perfect result. Size (closed): 13 cm.



#### **RETRACTABLE KNOT TYER • CZ 9262**

Handy tool for making the knot/loop tying fast and easy. • Size: 11 cm.

KNOT OPENER • CZ 4214 Practic aid for unbinding tight knots.

#### LOOP TIER • CZ 4221

A useful tool for perfect loop every time. Comes in pack of 2 for two different sizes loops.



Ergonomic design and strong, stainless steel blades feature this handy scissors. Due to the special forming of the edges of the blades it is easy to cut any mono or braided line. Length: 11,5 cm.

Compact and pocketable scissors. The

pen-sized scissors features durable body,

strong blades, a protective cap and a poc-

ket clip. Length: 11,8 cm.

ments, fluorocarbons and braids so they

are a solid addition to any anglers tackle

box. The additional sharpener can be a

great help right on the spot if needed.

Length: 13 cm.

#### TRADE CATALOGUE 2023 • RIGGING ACCESSORIES

#### PLASTIC ANTI TANGLE SYSTEM • CZ 0205

This tangle preventer is made of strong plastic material and has got a special shape. Its use eliminates any tangling of lines. A rolling swivel with QC end was attached to o