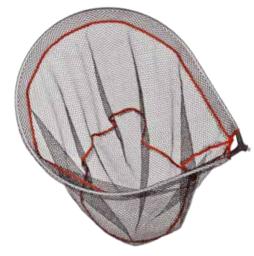

ght and durable landing net head with camou mesh fading into any bankside background. • Fish friendly camou mesh.

- Light alu arms.
- Heavy-duty spreader block.
- Standard screw joint.
- Size: 66x53x45 cm.





#### CZ 2743 FAST FLOW CARP NET

Traditionally shaped net head for feeder, match or float fishing.

- Fast sinking mesh.
- Metal frame with special profile for extra strength.
- Durable spreader block.
- Standard brass screw joint.
- Size: 62x57x42 cm.



Recommended for feeder and match fishing this net head features strong but fine mesh for protecting the skin of the fish. The size of the head frame made from sturdy metal with square cross section for better load bearing and the depth of the net (50cm) makes it a perfect choice for even middle sized fish. Size: 60x50x50 cm.











#### **NET HEAD "BASIC"**

All-around landing net head with mesh of 5mm hole size, light alu arms and standard screw joint.

| code    | size     |
|---------|----------|
| CZ 2951 | 55x45 cm |
| CZ 2968 | 65x55 cm |

#### FISH PROTECTION & NETS • TRADE CATALOGUE 2023

CATFISH TRAP • CZ 3949

Foldable fish-basket featuring strong steel frame and durable net. • Size: ø40x80 cm.





**ECO-N KEEPNET** Affordable yet quality keepnet in different sizes. 
 code
 size

 CZ 0023
 35x140 cm

 CZ 0030
 40x160 cm

 CZ 0047
 45x180 cm

#### **BASIC-N KEEPNET**

The Basic-N Keepnet offers affordable quality. Comes in different sizes.

| code    | size       |
|---------|------------|
| CZ 5676 | ø40x120 cm |
| CZ 5683 | ø40x150 cm |
| CZ 5690 | ø40x200 cm |







#### **COMPETITION KEEPNET**

F