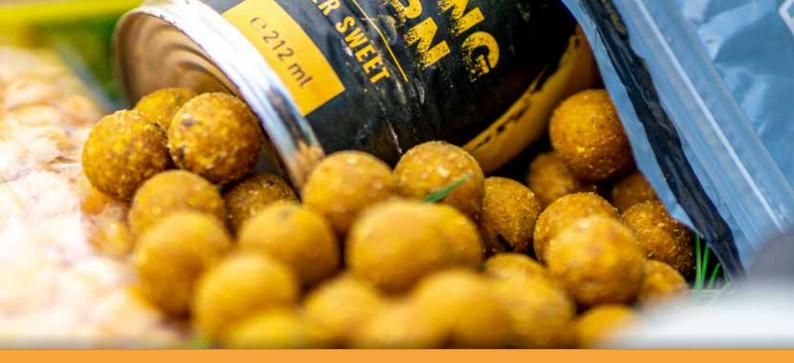

#### **FISHING CORN, SUPER SWEET**

The CarpZoom Fishing Corn has been designed specifically for fishing using only the finest and sweetest corn kernels selected by some of the best anglers. Its soft but robust texture ensures enough toughness to stay on the hook when cast and soft enough to be irresistible to the fish. Perfect for using as a hook bait, for loose feeding, or enriching your groundbait. Great for adding additional flavours or dyes. Suitable for all coarse fish such as carp, tench, bream and roach. Supplied in a ring pull can for ease of use on the bank.

| CZ 5164 | 425 ml (340 g) |
|---------|----------------|
| CZ 5157 | 212 ml (160 g) |