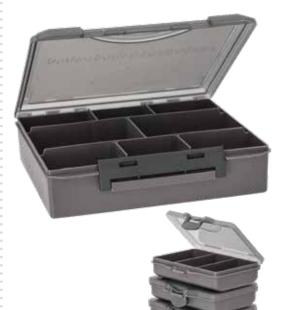

**RIG BIN**

Developed specially for Chod and Zig rigs. Holds 10 pcs of rigs.

| code    | size                |
|---------|---------------------|
| CZ 5905 | Ø10x12,5 cm (large) |
| CZ 5899 | Ø7x8 cm (small)     |





#### POCKET BIT BOX • CZ 2552

Handy pocket box with magnetic closure to have the essential small whatnots at hand. Size: 12,0x10,0x3,4 cm.



#### TACKLE SAFE BOX • CZ 9699

This small tackle box is ideal for all of your small angling items. It has 21 compartments, 20 of them have clear plastic lids to hold the small whatnots securely. Size: 24x12x3,5 cm

# ACCESSORY BOX 5IN1 • CZ 3207

This tackle box is perfect for all anglers. The main box has dividers that can be moved to suit and four bit boxes (3-4-6-8 compartments) for the really small whatnots. Size: 23x20x6 cm.



TRADE CATALOGUE 2023 • LUGGAGE & STORAGE



#### PLASTIC BOX • CZ 4269

A plastic box for our most necessary small items. Thanks to its size it fits into your pocket. The compartments are variable due to the removable dividers. Size: 12.2×10.5×3.4cm





#### PRACTIC TACKLE BOX • CZ 0571

It is a practical tool box for small items, which includes a removable 2 centimeter deep tray that is divided into six different compartments. The manufacturer equipped it with a solid structure and a strong zipper. • Size: 21.5x11x6.7 cm.





PLASTIC BOX • CZ 4283

Size: 35,8×23,5×5 cm.

#### HARD LURE BOX PREDATOR-Z

Convenient box for all kind of lures featuring:

- 2 tier design.
- V-shape compartments for fixing the treble hooks.
- Clips securely shut with two double clips.





**PLASTIC BOX • CZ