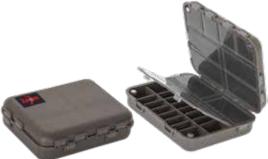

placed in the box, from the very small to the large-sized one. The storage of feeders is provided by 7 pcs 44 mm and 6 pcs 65 mm diameter, EVA sponge feeder holders placed in a spool and classic-shaped large sponge storing area. Size: 35x24x5.5 cm.



#### DOUBLE RIG BOX • CZ 1543

not included

This stiff and handy two-sided rig box can hold up to 2x28pcs of 8-21cm long ready tied rigs neatly and securely. Size: 23,7x7x2,8 cm.

#### **RIG BIN**

Developed specially for Chod and Zig rigs. Holds 10 pcs of rigs.

| code    | size                |
|---------|---------------------|
| CZ 5905 | Ø10x12,5 cm (large) |
| CZ 5899 | Ø7x8 cm (small)     |





#### POCKET BIT BOX • CZ 2552

Handy pocket box with magnetic closure to have the essential small whatnots at hand. Size: 12,0x10,0x3,4 cm.



#### TACKLE SAFE BOX • CZ 9699

This small tackle box is ideal for all of your small angling items. It has 21 compartments, 20 of them have clear plastic lids to hold the small whatnots securely. Size: 24x12x3,5 cm

# ACCESSORY BOX 5IN1 • CZ 3207

This tackle box is perfect for all anglers. The main box has dividers that can be moved to suit and four bit boxes (3-4-6-8 compartments) for the really small whatnots. Size: 23x20x6 cm.



TRADE CATALOGUE 2023 • LUGGAGE & STORAGE



#### PLASTIC BOX • CZ 4269

A plastic box for our most necessary small items. Thanks to its size it fits into your pocket. The compartments are variable due to the removable dividers. Size: 12.2×10.5×3.4cm





#### PRACTIC TACKLE BOX • CZ 0571

It is a practical tool box for small items, which includes a removable