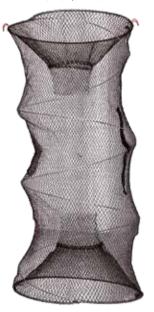

- Durable spreader block.
- Standard brass screw joint.
- Size: 62x57x42 cm.



Recommended for feeder and match fishing this net head features strong but fine mesh for protecting the skin of the fish. The size of the head frame made from sturdy metal with square cross section for better load bearing and the depth of the net (50cm) makes it a perfect choice for even middle sized fish. Size: 60x50x50 cm.











#### **NET HEAD "BASIC"**

All-around landing net head with mesh of 5mm hole size, light alu arms and standard screw joint.

| code    | size     |
|---------|----------|
| CZ 2951 | 55x45 cm |
| CZ 2968 | 65x55 cm |

#### FISH PROTECTION & NETS • TRADE CATALOGUE 2023

CATFISH TRAP • CZ 3949

Foldable fish-basket featuring strong steel frame and durable net. • Size: ø40x80 cm.





**ECO-N KEEPNET** Affordable yet quality keepnet in different sizes. 
 code
 size

 CZ 0023
 35x140 cm

 CZ 0030
 40x160 cm

 CZ 0047
 45x180 cm

#### **BASIC-N KEEPNET**

The Basic-N Keepnet offers affordable quality. Comes in different sizes.

| code    | size       |
|---------|------------|
| CZ 5676 | ø40x120 cm |
| CZ 5683 | ø40x150 cm |
| CZ 5690 | ø40x200 cm |







#### **COMPETITION KEEPNET**

Featuring strong and fine mesh with durable frames and angle tilt adjustable top ring.

| code    | size         |
|---------|--------------|
| CZ 3040 | 50x40x300 cm |
| CZ 6872 | 50x40x250 cm |

#### TRADE CATALOGUE 2023 • FISH PROTECTION & NETS





#### FEEDER COMPETITION

#### D-4M KEEPNET • CZ 6889

Oxford fabric / micro mesh
10 aluminium rings (7 rings: 60x45 cm, 3 rings 50x40 c