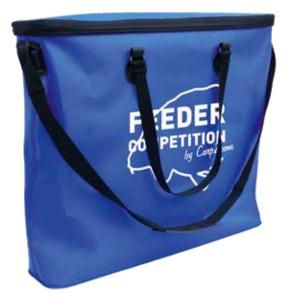

bag designed to keep your baits or your drinks and food fresh while fishing. The main compartment is fully insulated with metallic liner and is easy to clean. The bag is complete with a padded shoulder strap. • 45x20x25 cm.





#### EVA BAIT BAG • CZ 9361 FEEDER COMPETITION

The EVA Bait Bag is an ideal solution for storing and carrying your feed and bait, but you can also keep your clothes and other valuables in a dry place.

- Waterproof EVA material.
- Welded seams.
- Zip top and carry handles.
- 40x25x26 cm.



#### **EVA KEEPNET BAG** • CZ 9354 FEEDER COMPETITION

The EVA Keepnet Bag is perfect for transporting wet nets preventing your luggage and car from getting wetness and unpleasant odours.

- Waterproof EVA material.
- Welded seams.
- Zip top and carry handles.
- 60x13x50 cm.



#### EVA CLASSIC KEEPNET BAG • CZ 7892 FEEDER COMPETITION

The round version of the EVA Keepnet Bag. It is perfect for transporting wet nets preventing your luggage and car from getting wetness and unpleasant odours.

- Waterproof EVA material.
- Welded seams.
- Zip top and carry handles.
- Size: ø60x15 cm.



The perfect solution for storing and carrying your water sensitive what-

nots or valuables in a dry place. The transparent top helps to check the

content while the net below it prevents accidental dropping of it.

#### EVA CARRYALL-L BAG • CZ 0151

The EVA Carryall-L Bag is an ideal solution for storing and carrying your feed and bait, but you can also keep your clothes and other valuables in a dry place. The bag is perfect for transporting wet nets preventing your luggage and ca