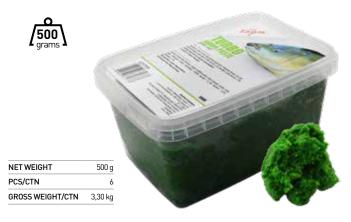

ombinations ideal for method fishing but any non-predatory fish can be targeted with it by bottom fishing.



#### AMUR SUPERB POP UP • CZ 1364

The Amur / Grass Carp Superb Pop Up starts to gush an intense cloud of long lasting colour and flavour irresistible for grass carp. Further features are the increased buoyancy and the great rubbery-foamy texture making it easy to pierce with boilie needle. It easily withstands powerful casts over 100 m.







0<sub>00-U</sub>9



#### TURBO AMUR PASTE • CZ 1777

Boilie paste designed for gras carp (amur). It grants the possibility to use the advantages of boilies with almost any kind of hook bait: just place the desired bait on the hook and cover it with the boilie paste in a snap. Remember to cover your rig also to achieve even better results.



### . . . . .

#### AMUR GROUNDBAIT • CZ 3172

A unique blend of ground seeds and plants irresistible for grass carp (amur).

| NET WEIGHT/BAG         | 1000 g               |
|------------------------|----------------------|
| TOTAL BAG/CTN          | 10                   |
| GROSS WEIGHT/CTN       | 10,5 kg              |
| TOTAL CARTON/PALLET    | 60                   |
| TOTAL BAG/PALLET       | 600                  |
| WEIGHT/PALLET          | 630 kg               |
| PALLET DIMENSIONS (CM) | 120x80x158 (1,52 m³) |



#### AMUR READY-WET GROUNDBAITS • CZ 0922

Ready-made groundbait for feeder and method feeder fishing featuring perfect consistency, quality ingredients and irresistible flavouring. Can be used directly from the bag, no need to add water.

| NET WEIGHT/BAG         | 85