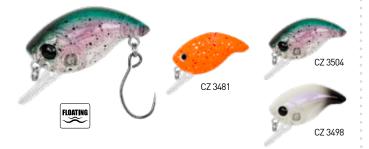

d lure for times when the fish prefer to be in mid-water. Excellent for using in turbid waters as well. Despite of its small size it has a strong wobbling effect. Beside the classic predator fish even European chub can be counted on. Recommended to use with a fluorocarbon leader. 4,5 cm / 3 g.



#### UL S MINNOW PREDATOR-Z

Slow sinking hard lure suitable to use in any depth. Thanks to its built in weight longer casts can be achieved. Perfectly balanced and the suggested reeling speed is slow (stop-and-go) or middle. • Size: 3,5 cm / 2,6 g.



### CZ 3603 CZ 3610 CZ 3627

#### TINY FISH PREDATOR-Z

Mini crank lure designed for UL spinning. Combines the shape of a fry and of a bug. Highly recommended to use thin line and fine rig. Retrieve it slowly with longer stops. Size: 3 cm / 2,4 g.



#### **ULCRANK** PREDATOR-Z

Floating hard lure in classic crank style. The suggested retrieving is slow stop-and-go or middle speed. Size: 4,0 cm / 4,2 g.





#### **UL BUG** PREDATOR-Z

Bug shaped floating hard lure. Retrieve it slowly with longer stops to imitate the flurry action of a drowning bug. Size: 3,2 cm / 3,5 g.



#### **DEEP CRANK** PREDATOR-Z

Deep going floating hard lure. It is easy to pull it down deep thanks to the longer lip shape which is not widely used on lures designed for UL fishing. Size: 2,8 cm / 2,2 g.



#### **ANGRY CRANK** PREDATOR-Z

Floating hard lure in crank style. It has quite a wide moving action even at low speed but it does not overdo it at higher speed either. Thanks to its chubby shape it is easy to cast to bigger distances. • Size: 5,0 cm / 8,0