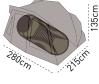

your bivvy to a twin skin system for all season protection.



#### ADVENTURE 2 BIVVY • CZ 6780

Perfect choice for those who need a 2 person bivvy for fishing with the best friend or just want to have enough room for his gear. • 2 persons.

- 8000 mm hydrostatic head waterproof cover.
- Thick aluminum poles.
- 2 layer window: shader and mosquito mesh.
- Heavy duty PVC groundsheet.
- T-shape pegs included.
  Overwrap available separately.





#### ACCESSORIES FOR COMFORT • TRADE CATALOGUE 2023

#### **CARP EXPEDITION BIVVY 1 • CZ 0702**

High quality 1 person bivvy for the angler willing

- to enjoy fishing on his own.
- 1 person.
- 5000mm hydrostatic head waterproof cover.
- Thick aluminium poles.
- Clear window with mosquito mesh.
- Heavy duty groundsheet.T-shape pegs included.













#### PRACTIC BIVVY, 1 PERSON • CZ 7519

Low weight and small packed size feature this quality 1 person bivvy.
Size: 255x180x130 cm. 1 person.
3000mm hydrostatic head waterproof cover.

- Sturdy poles.
- Clear window.
- Comes with a groundsheet.
- T-shape pegs included.
- Size: 255x180x130cm
- Packed size: ø15x65 cm
- Weight: 2,50kg







# Size: 150x150x180cmStrong steel poles. Pegs included.Transport size: ø67x9cm. • Weight: 2,5kg.

#### TRADE CATALOGUE 2023 • ACCESSORIES FOR COMFORT

#### **CAMOU POP UP SHELTER •** CZ 7472

The camou version of the popular Pop Up Shelter. It is perfect for outdoor sporting events and it provides protection from sun, wind, rain, while fishing, hunting, and more. The shelter sets up in seconds and folds down easily into its carry bag.

Pegs included