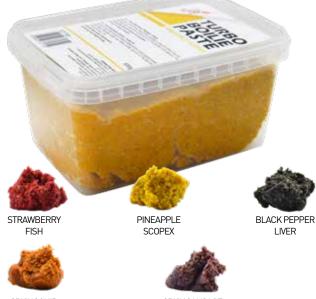

#### SPICY SQUID KRILL

SPICY SAUSAGE CHILI, ROBIN RED

NBC (N-BUTYRIC

ACID)

Improved recipe and ingredients feature the Turbo Boilie Paste. It gives the possibility to use the advantages of boilies with almost any kind of hook bait: just place the desired bait on the hook and cover it with the boilie paste in a snap. Remember to cover your rig also to achieve even better results.

| NET WEIGHT       | 500 g   |
|------------------|---------|
| PCS/CTN          | 6       |
| GROSS WEIGHT/CTN | 3,30 kg |

| flavour                       | code    |
|-------------------------------|---------|
| strawberry-fish               | CZ 1715 |
| pineapple-scopex              | CZ 1722 |
| black pepper-liver            | CZ 1739 |
| spicy squid-krill             | CZ 1746 |
| spicy sausage-chili-robin red | CZ 1753 |
| NBC (n-butyric acid)          | CZ 1760 |