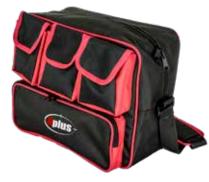

rfect for bank sticks. Equipped with adjustable and padded shoulder strap for comfort.

• Size: 155x37x25 cm.

#### QUIVER ROD BAG • CZ 4068

The CarpZoom Quiver Rod Bag is designed to offer the perfect transport solution for the roving angler that travels by bicycle or motorbike or just prefers travelling light yet having all of the necessary gear. It will hold three rods and a brolly and other essential items. The grab handles and the padded, adjustable shoulder strap ensure easy handling. • Size: 120x26x20 cm.







#### PREDATOR-Z

#### **OPLUS-N SPINNING BAG • CZ2569**

Stylish spinning bag featuring a large main compartment, 3 pockets with velcro closure (each 14x10,5x4cm), a zippered long pocket (13x30x4 cm) as well as a padded and adjustable shoulder strap.

• Size: 33x18x28 cm.



#### PREDATOR-Z

#### HANZO EVA ROD BAG • CZ 7915

The Hanzo EVA Rod Bag offers protection for your precious rod and reel when storing or in transit. Slightly stiffer than the regular rod bags and the EVA material protects not only the content of it but your other luggage as well if the rod and the reel packed away soggily. The netted top helps them dry.

- Waterproof EVA material.
- Welded seams.
- Strong zipper and carry handles.
- Length: 145 cm.
- Size: 33x18x28 cm.

#### PREDATOR-Z

#### **OP-ELITE SPINNING ROD BAG • CZ 7077**

Stylish rod bag for a single rod complete with reel, a perfect match for the OP-Elite Spinning Bag. The padded sides ensure perfect protection in transit. The material is water repellent and easy to clean. • Size: 152x27 cm.



#### HANZO EVA SPINNING BAG • C