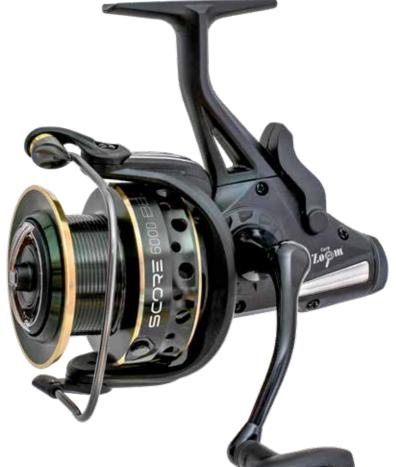

-----|------------|----------|
| CZ 1556 | 6000BBC | 692 g  | 4,8:1      | 0,33/460 |
| CZ 1563 | 8000BBC | 831 g  | 4,3:1      | 0,36/390 |

| code     | model   | material |
|----------|---------|----------|
| CZ 5202* | 6000BBC | metal    |
| CZ 5219* | 8000BBC | metal    |

\*spare spool (available separately)



# EXACT CARP

- One way clutch / anti reverse system.
- Left / right exchangeable handle.
- Balanced rotor system.
- Strong drive gear.
- 4.6:1 gear ratio, 6+1 bearings.
- Metallic spool.



| code    | model   | weight | gear ratio | mm/m     |
|---------|---------|--------|------------|----------|
| CZ 2767 | 8000BBC | 610 g  | 4,6:1      | 0,30/470 |

code model material CZ 3221\* 8000BBC metal \*spare spool (available separately)



# FISHING REELS • TRADE CATALOGUE 2023



# **SCORE BBC**

- Aluminium spool with metal line clip.
- Graphite spare spool.
- Light yet durable graphite body.
- 5+1 ball bearings.
- 5.1:1 Gear ratio.
  One way clutch / Instant anti-reverse system.
- Balanced rotor.
- Thick bail arm.
- Right/left inter-changeable metal handle.

| code    | model   | weight | gear ratio | mm/m     |
|---------|---------|--------|------------|----------|
| CZ 7533 | 6000BBC | 449 g  | 5,1:1      | 0,30/320 |









# FOCUS BBC

- Aluminium spool with metal line clip.
- Light yet durable graphite body.
- 5.2:1 Gear ratio.
- 4+1 ball bearings.
- Precision smooth & durable ball bearings.
- Powerful drag system and precise braking system.
- One way clutch / Instant anti-reverse system.
- Computer designed balanced rotor.
- Thick bail arm.
- Right/left