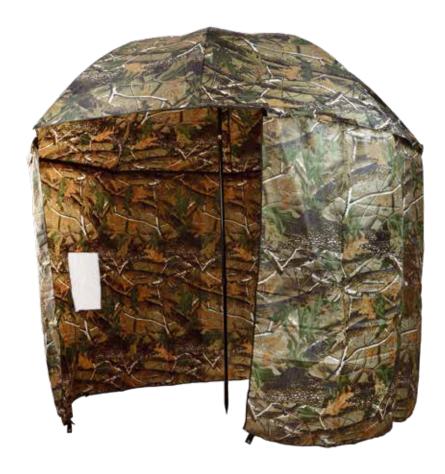

included



#### **EXPEDITION BROLLY • CZ 0008**

Light-weight and quick-setup brolly is perfect for the mobile angler who wants to move and get on the fish. Yet still offers comfort for longer sessions too. Quality 210 D material.





Pegs included





### CZ 6291 PVC YURT UMBRELLA SHELTER

Umbrella shelter featuring 360° side walls providing total protection when the weather gets rough. The special waterproof PVC coating of the fabric ensures full watertightness. • Size: Ø 250 cm.

- Packed size: ø 12,5x132 cm.
  Weight: 4,05 kg.





### CZ 5975 UMBRELLA SHELTER, CAMOU - 250CM

Camou patterned umbrella shelter. The side walls and the special waterproof coating of the fabric gives extra protection against the ups and downs of the weather. Quality 210 D material.



Pegs included







#### UMBRELLA SHELTER - 250CM • CZ 7634

Practical umbrella with side panel for protection against bad weather. Quality 210 D material.









#### PRACTIC BROLLY • CZ 2644

Functional, durable and affordable brolly for the most demanding angler. Light-weight, quick-setup yet still offers comfortable shelter against the elements on longer sessions too.

- Quality waterproof material.
- Space saving frame. • Strong pegging points.
- Pegs included.Size: Ø200x130 cm.
- Weight: 2,8 kg.



Pegs included



#### UMBRELLA - 220CM • CZ 7641

Lightweight umbrella for those anglers who just want to have one on hand in case of emergency. Quality 210 D material.



#### TRADE CATALOGUE 2023 • ACCESSORIES FOR COMFORT

#### **BIVVY ROD HOLDER • CZ 3406**

Universal bivvy tension bar with Velcro rod