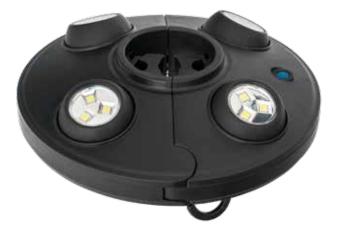

ty. Batteries: 3 x AA (not included).

- Spring loaded jaws for fixing on poles. •
- 4 independently movable heads.
- 4 x 3 LED (200 lumens).
- 4 brightness levels.
- Splashproof design.
- For all-weather use.
- Built-in hooks.
- Lightweight.

#### **BUG ZAPPER BIVVY LIGHT • CZ 2927**

Rechargeable lamp and mosquito killer for indoor/outdoor use featuring:

- Super bright and energy saving LED light (200 lm).
- The violet LED effectively attracts mosquitoes and bugs.
- The 2000V grid zaps the mosquitos.
- Effective area: 30-40 m<sup>2</sup>.
- 4 modes: OFF/LIGHT/LIGHT+ZAP/ZAP
- Working times: 8 h only light, 9 h only zap, 5 h light/zap.
- IP44 splash proof.
- Built in 2000mAh rechargeable battery.
- Charging: USB DC5V 2000mA (max. 3,5 h).
- A cleaning brush and an USB cable included.







#### ZOOM HEADLAMP • CZ 3354

- 3 W super bright LED (distance: more than 150 meters). Zoomable light beam.
- 90° tilting head. Waterproof design.
- For all-weather use. Aluminum alloy head.
- Adjustable head strap. • Batteries: 3 x AAA (not included).





#### VIVID COB LED HEADLAMP • CZ 0640

- 3 W COB LED (130 lumens).
- Modes: HIGH/LOW/FLASH/OFF.
- Tilting head.
- For all-weather use.
- Lightweight, compact size.
- Adjustable head strap.
- Batteries: 3 x AAA (included).



#### PRACTIC-ZN COB LED LAMP • CZ 0459

Versatile, literally an all-round utility lamp and flashlight featuring:

- 170-190 lumen COB LED, 30-40 lumen LED.
- Solid yet lightweight body, soft touch duo colour finish.
- 180° degree pivoting stand with magnetic base, hanging hook. 3xAA batteries (not included).

####