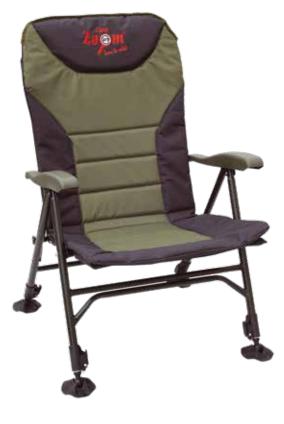

s built around an extremely stable and robust steel frame. The cover is comfortable and durable with thick padding around for added support.

- Snug mattress.
- Steady and robust steel frame.
- Adjustable legs.
- Equipped with swivelling mudfeet.
- Size: 54x58x52/120cm.
- Folded size: 85x70x25 cm.



#### COMFORT N2 ARMCHAIR • CZ 2317

The CarpZoom Comfort N2 Armchair offers nothing else than comfort featuring adjustable reclining back, independently adjustable legs and swivelling mud feet.

- Size:50x50x35/88 cm.
- Weight: 5,7 kg.

#### **RECLINER COMFORT ARMCHAIR • CZ 9606**

Recliner armchair offering full comfort thanks to the padded mattress, adjustable back, the increased height and the adjustable legs equipped with swivelling mud feet. • Size: 56x46x42/98 cm.

- Weight: 5,20 kg.





#### ACCESSORIES FOR COMFORT • TRADE CATALOGUE 2023

#### EASY COMFORT ARMCHAIR • CZ 5790

Durable frame, hard wearing cover and stylish design features the Easy Comfort Armchair. Furthermore, it has adjustable front legs, mud feet and it is easy to fold. • Size: 49x38x40/82 cm.

- Weight: 4,8 kg.
- Weight: 4,8 kg.



#### **CLASSIC CAMP CHAIR •** CZ 6551

Perfect for short sessions, this lightweight still strong chair is a good choice if you need to save some weight and volume.

- Size: 38x39x40/71 cm.
- Weight: 3,00 kg.



#### **FOLDABLE CHAIR**

Handy and foldable chairs in two sizes. Convenient solutions when you are on the go.

CZ 3170 M 40x40x36/69 cm CZ 3187 L 45x45x41/74 cm

#### SHOULDER BAG CHAIR • CZ 6307

The Shoulder Bag Chair is ideal for the mobile angler or for short ses