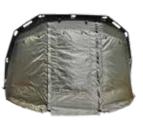

ng, peach skin and 2 side zips.Size: 210x84 cm.

- Weight 3,80 kg.









#### ADVENTURE 3+1 BIVVY • CZ 6810

The Adventure 3+1 Bivvy offers ample room for 3 people and for the gear as well. It ensures comfort and protection in all kinds of weather.

- 3+1 persons.
- 8000 mm hydrostatic head waterproof cover.
- Thick aluminum poles.
- 3 layer window: shader, clear cover and mosquito mesh.
- Heavy duty PVC groundsheet.
  T-shape pegs included.
- Overwrap available separately.







Pegs included



17kg 155×37×37cm



#### CZ 6803 **FRONTIER BIVVY & OVERWRAP**

Quality all-season bivvy designed for fishing.

- 2 persons.
- 5000 mm hydrostatic head waterproof cover.
- Thick aluminum poles.2 layer window: shader and mosquito mesh.Heavy duty PVC groundsheet.
- T-shape pegs included.

















#### TRADE CATALOGUE 2023 • ACCESSORIES FOR COMFORT







### CZ 6827 Adventure 3+1 overwrap

High performance waterproof cover for the Adventure 3+1 Bivvy. It converts your bivvy to a twin skin system for all season protection.



#### ADVENTURE 2 BIVVY • CZ 6780

Perfect choice for those who need a 2 person bivvy for fishing with the best friend or just want to have enough room for his gear. • 2 persons.

- 8000 mm hydrostatic head waterproof cover.
- Thick aluminum poles.
- 2 layer window: shader and mosquito mesh.
- Heavy duty PVC groundsheet.
- T-shape pegs included.
  Overwrap available separately.





#### ACCESSORIES FOR COMFORT • TRADE CATALOGUE 2023

#### **CARP EXPEDITION BIVVY 1 • CZ 0702**

High quality 1 person bivvy for the angler willing

- to enjoy fishing on h