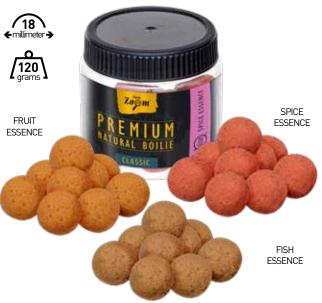

#### PREMIUM NATURAL BOILIE. CLASSIC

Thanks to its high protein and water soluble amino acid content it makes a perfect hook bait. If there is no catch or there are not too many fish in the water or even in running waters it is one of the best options.