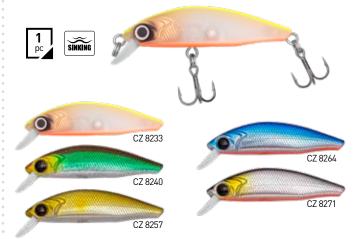

r when using an extremely slow retrieving even the most inactive fish can be tempted to catch it. Best to be lead in mid-water with occasional stops. 6,5 cm / 5,7 g.



#### **IMMORTAL SHAD** PREDATOR-Z

Traditional shape, stunning colors feature this hard lure. The floating version is recommended rather for summer or early autumn when the water is warm while the sinking version can be effective in cold or cooling waters. 5 cm / 4 g.



#### BABY PERCH PREDATOR-Z

CZ 8417

FLOATING

Slow sinking hard lure for times when the fish prefer to be in mid-water. Excellent for using in turbid waters as well. Despite of its small size it has a strong wobbling effect. Beside the classic predator fish even European chub can be counted on. Recommended to use with a fluorocarbon leader. 4,5 cm / 3 g.



#### UL S MINNOW PREDATOR-Z

Slow sinking hard lure suitable to use in any depth. Thanks to its built in weight longer casts can be achieved. Perfectly balanced and the suggested reeling speed is slow (stop-and-go) or middle. • Size: 3,5 cm / 2,6 g.



### CZ 3603 CZ 3610 CZ 3627

#### TINY FISH PREDATOR-Z

Mini crank lure designed for UL spinning. Combines the shape of a fry and of a bug. Highly recommended to use thin line and fine rig. Retrieve it slowly with longer stops. Size: 3 cm / 2,4 g.



#### **ULCRANK** PREDATOR-Z

Floating hard lure in classic crank style. The suggested retrieving is slow stop-and-go or middle speed. Size: 4,0 cm / 4,2 g.





#### **UL BUG** PREDATOR-Z

Bug shaped floating hard lure. Retrieve it slowly with longer stops to imitate the flurry action of a dro