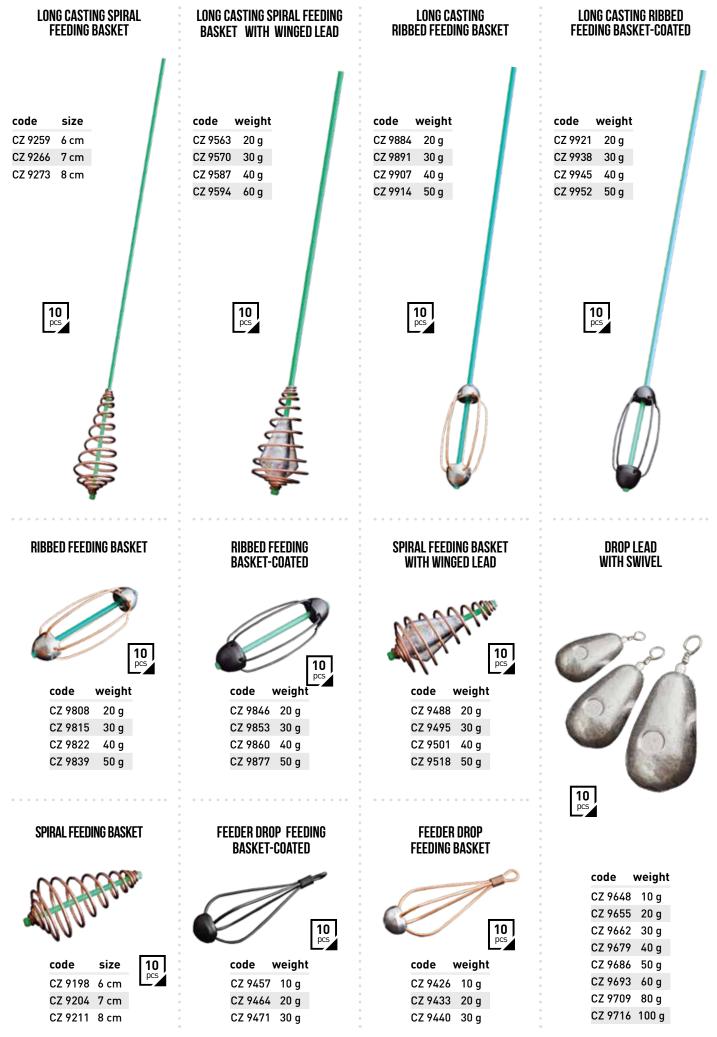

hing the rod. The hook safe system keeps hooks sharp and safe.



#### BACK LEAD SYSTEM • CZ 3078

**1** pc

The CarpZoom BackLead System is perfect for carp or coarse fishing. It keeps your line tight on the bottom and the 6m highly visible string prevents from losing the lead. The backlead 3,5oz and suitable for both still and flowing water. The quick release clip releases the line when you set the hook.

FEED-UP BASKET • CZ 5638

Size: ø5x7 cm.

CZ 8449

**STANDARD QUICK CHANGE BEADS** 



#### **BACK LEAD**

Flat based back lead perfect for sinking the mainline under the rod tip. Supplied with a low friction clip.

#### code weight



#### BACK LEAD-N • CZ 7861

Flat based back lead perfect for sinking the mainline under the rod tip. Supplied with a low friction clip. Weight: 48 g.





TRADE CATALOGUE 2023 • RIGGING ACCESSORIES



Weight: 0,70 g / 1,00 g / 1,50 g 2,10 g / 3,00 g.

STYL LEAD • CZ 1371

MAXI LEAD SPLIT SHOT, 150 G Total weight: 150 gram (1,50 / 1,30 / 0,90 / 0,70 / 0,45 / 0,25 / 0,15 g)

CZ 5706



#### FLOATS IN DISPLAY, 100 PCS • CZ 7342

A set of 100 floats of different shapes and weights. All of them are equipped with two mounting points and highly visible antenna. Come in a practical cardboard display.

ELONGATED: 88mm, 0.2g (6 pcs) • 120 mm, 0.4g (6 pcs)

ELONGATED TEARDROP: 120 mm, 0.15g (6 pcs) • 133 mm, 0.2g (6 pcs)

TEARDROP: 150 mm, 0.2g (6 pcs) • 153 mm, 0.15g (6 pcs) • 163 mm, 0.4g (6 pcs) 170 mm, 0.5g (6 pcs) • 159 mm, 0.2g (6 pcs) • 166 mm, 0.4g (6 pcs) 73 mm, 0.5g (6 pcs) • 186 mm, 0.75g (10 pcs)

THIN TEARDROP: 157 mm, 0.15g (6 pcs) • 16