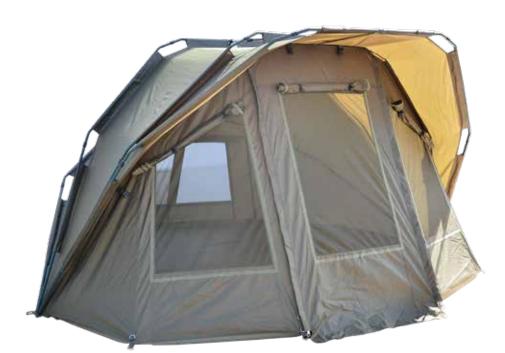

f weather.

- 3+1 persons.
- 8000 mm hydrostatic head waterproof cover.
- Thick aluminum poles.
- 3 layer window: shader, clear cover and mosquito mesh.
- Heavy duty PVC groundsheet.
  T-shape pegs included.
- Overwrap available separately.







Pegs included



17kg 155×37×37cm



#### CZ 6803 **FRONTIER BIVVY & OVERWRAP**

Quality all-season bivvy designed for fishing.

- 2 persons.
- 5000 mm hydrostatic head waterproof cover.
- Thick aluminum poles.2 layer window: shader and mosquito mesh.Heavy duty PVC groundsheet.
- T-shape pegs included.

















#### TRADE CATALOGUE 2023 • ACCESSORIES FOR COMFORT







### CZ 6827 Adventure 3+1 overwrap

High performance waterproof cover for the Adventure 3+1 Bivvy. It converts your bivvy to a twin skin system for all season protection.



#### ADVENTURE 2 BIVVY • CZ 6780

Perfect choice for those who need a 2 person bivvy for fishing with the best friend or just want to have enough room for his gear. • 2 persons.

- 8000 mm hydrostatic head waterproof cover.
- Thick aluminum poles.
- 2 layer window: shader and mosquito mesh.
- Heavy duty PVC groundsheet.
- T-shape pegs included.
  Overwrap available separately.





#### ACCESSORIES FOR COMFORT • TRADE CATALOGUE 2023

#### **CARP EXPEDITION BIVVY 1 • CZ 0702**

High quality 1 person bivvy for the angler willing

- to enjoy fishing on his own.
- 1 person.
- 5000mm hydrostatic head waterproof cover.
- Thick aluminium poles.
- Clear window with mosquito mesh.
- Heavy duty groundsheet.T-shape pegs included.













#### PRACTIC BIVVY, 1 PERSON • CZ 7519

Low weight and s