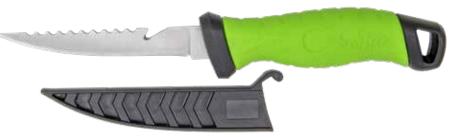

-------------|
| CZ 1656 | transparent / hard |
| CZ 1670 | transparent / soft |



- Blade length: 16,5 cm.
- Handle length: 12 cm.

LENGTH: 25 CM • CZ 7403 • Blade length: 13 cm. • Handle length: 12 cm.



#### COATED FILLET KNIFE 25 AND 28,5 CM

Narrow and flexible yet strong and sharp blade with non-stick coating and ergonomic handle feature this knife. Comes with a plastic sheath for protection.

• Blade length: 16,5 cm.

• Handle length: 12 cm.

#### F12 FILLETING KNIFE • CZ 5317

Fish-carver with stainless steel blade and ergonomic handle. Protective sheath is included.

- Blade length: 15,8 cm.
- Handle length: 14 cm.

#### BISON KNIFE • CZ 6369

- Stainless steel blade.
- Non-skid handle grip.
- Protective sheath with belt clip.
- Blade length: 12,5 cm.
- Handle length: 14,5 cm.



8888888

#### **BISON FILLET KNIFE •** CZ 6376

- Stainless steel blade.
- Non-skid handle grip.
- Protective sheath with belt clip.
- Blade length: 17 cm.
- Handle length:14,5 cm.







#### FISH SCALER • CZ 5805

Designed with serrated edges for easy scaling fish. Made of quality stainless steel. • Size: 22 cm.

#### CZ 3030 Multi function chow set • Stainless steel



#### FILLET KNIFE SET • CZ 8234

- Stainless steel blades.
- Non-skid grip handles.
  12,2 cm / 15,2 cm / 20,2 cm blade lengths.
  Blade sharpener.

## RIGGING ACCESSORIES

Wide variety of fishing tackle including swivels, rig / line aligners, clips, stoppers, hooks, complete rigs, feeding baskets, etc. This great range of fishing items is the result of the experience collected during the many years of teamwork and prof