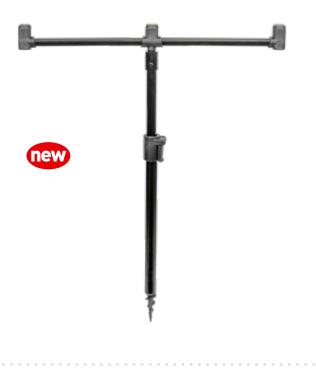

able finish.Transport length: 60 cm.
- Weight: 640 g.

#### TRIPOD STR • CZ 7558

- Aluminium and coated steel body.
- Variable height: 55-114 cm. • Fully adjustable legs.
- Transport size: 59x8x8 cm.
  Weight: 1,18 kg.

#### FEEDER&MATCH ROD HOLDER • CZ 9323

The redefinition of the rod holder led us to this new and versatile design. The 3-piece telescopic body with the 2-point of support holds the rod securely. Alternatively, even 2 rods can be put on it. Size: 80-230 cm.



#### BUZZ BAR KIT • CZ 0595

It is a three-seat, 40-centimeter-wide Buzz Bar, to which we now add a durable metal parting-tool. The end of the parting-tool is threaded, so it can also be driven into firmer soils. It has a telescopic design. It is compatible with most rod holders and bite markers.

Length: 39-60 cm.



#### CURVED ROD HOLDER • CZ 0564

It is a massively designed, powerful curved rod holder that can be pierced even in harder dry soil. Telescopic, its length can be adjusted between 58-95 centimeters. The position of the rod holder part moves, so you can practically adjust the angle at which the fishing rod stands.



#### **BLACK POWER BANKSTICK**

A range of strong telescopic banksticks with secure snap lock system. The banksticks are finished in black, great for storm poles or as general use banksticks.



| code    | size       |
|---------|------------|
| CZ 3002 | 38-71 cm   |
| CZ 3019 | 61-114 cm  |
| CZ 3026 | 76-145 cm  |
| CZ 3033 | 122-234 cm |

#### **SCREW BANKSTICK**

Strong telescopic bankstick with screw tip and secure quick-lock system. The bankstick is finished in green