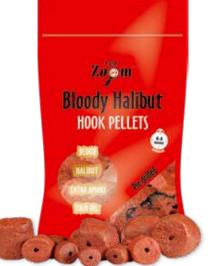

#### **BLOODY HALIBUT HOOK PELLETS**

Halibut pellets with high protein and oil content enriched with vitamins. The perfect shape and the ingredients with blood content result in an easy to use and irresistable hook bait.

NET WEIGHT/PC

GROSS WEIGHT/CTN 2,50 kg

PCS/CTN

150 g

15

Strawberry flavoured halibut pellets with high protein and oil content enriched with vitamins. The perfect shape and the ingredients with blood content result in an easy to use and irresistable hook bait.