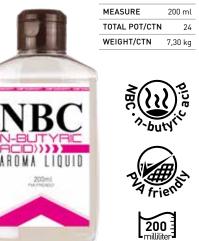

#### SPICY SQUID KRILL

SPICY SAUSAGE CHILI, ROBIN RED

NBC (N-BUTYRIC

ACID)

Improved recipe and ingredients feature the Turbo Boilie Paste. It gives the possibility to use the advantages of boilies with almost any kind of hook bait: just place the desired bait on the hook and cover it with the boilie paste in a snap. Remember to cover your rig also to achieve even better results.

| NET WEIGHT       | 500 g   |
|------------------|---------|
| PCS/CTN          | 6       |
| GROSS WEIGHT/CTN | 3,30 kg |

| flavour                       | code    |
|-------------------------------|---------|
| strawberry-fish               | CZ 1715 |
| pineapple-scopex              | CZ 1722 |
| black pepper-liver            | CZ 1739 |
| spicy squid-krill             | CZ 1746 |
| spicy sausage-chili-robin red | CZ 1753 |
| NBC (n-butyric acid)          | CZ 1760 |