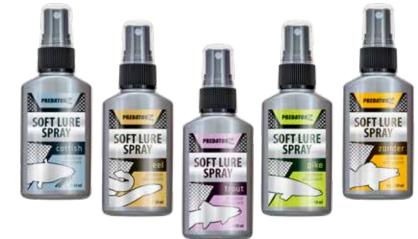

#### FLAT WAFTERS, SLOW SINKING

Decreased buoyancy, stunning colours and proven combinations of flavours feature this uniquely shaped pop up. The flat design helps to lighten the hookbait without increasing its size significantly. Even a watchful fish can be hooked since the lightened bait can be sucked up easily.