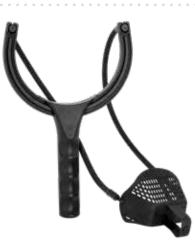

r. The foils are self adhesive and waterproof.Color: white, yellow and red. Size: 15x20 cm.





#### FEEDING & BAITING EQUIPMENT • TRADE CATALOGUE 2023

#### MARSHAL

#### LEATHER FINGER PROTECTOR • CZ 9309

The neoprene and leather combination ensures perfect protection from cuts when casting with low diameter or braided lines.

- Leather finger section for maximum protection and control .
- Adjustable & elastic neoprene wrist strap with velcro.
- Quick drying.
- One size fits most.

## 10

#### **CASTING GLOVE**

The Casting Glove ensures perfect protection for your thumb, index finger and palm against cutting with the line during long distance or repeated castings. One size fits most.

| code    | size       |
|---------|------------|
| CZ 3727 | right hand |
| CZ 2415 | left hand  |



#### DIMENSION BAITBALL CATAPULT • CZ 2774

The Dimension BaitBall Catapult has an ergonomic handle and a rotund pouch which can handle bigger balls of bait while enabling maximum distance and minimum spread. Elastic: Ø0.7x.30 cm.



**DIMENSION BOILIE CATAPULT • CZ 2781** 

The Dimension Boilie Catapult is ideal for

particles, pellets and boilies. The specially

formed conical pouch helps the baiting up

with superb accuracy creating less spread

and tightly baited spots. Pouch: Ø0.7x.31 cm.

**CASTING PROTECTOR •** CZ 9330

The Casting Protector will shield your finger from the abrasive effects of the fishing lines.

- Tough finger protector.
- Soft & comfortable material.
- Wrist strap with velcro.
- Quick drying.
- One size fits most.



#### FINGER PROTECTOR • CZ 9347

The Finger P