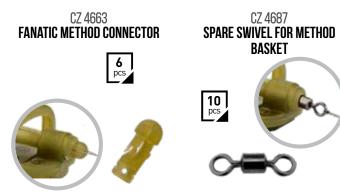

CZ 8210 Fanatic Methodfeeder XL Mould







#### **COMPLETE METHOD RIG**

Readymade method rig with a quality feeder basket, a hook, a bait spike and a 10cm long braid.

| code    | weight |
|---------|--------|
| CZ 8097 | 40 g   |
| CZ 8103 | 50 g   |
|         |        |
|         |        |



#### **EX-CHANGEABLE METHOD FEEDER** FEEDER COMPETITION

The next generation of the feeder baskets. It is not only easy to fill without a mould, not only has a dedicated place for the hook and the bait on it nut you can easily replace it without untying your leader thanks to its special quick change system. Simply pop the inline tube out of the base of the basket and push it in into another one.

code weight CZ 5645 30 g

CZ 5652 40 g CZ 5669 50 g

**10** pcs

CZ 2972

CLIP-ON RIG HOLDER





#### HOOK SECURE • CZ 2545

A pack of 3 hook safe systems. They attaches to a rod ring followed by pressing the hook into the foam to prevent scratching the rod. The hook safe system keeps hooks sharp and safe.



#### BACK LEAD SYSTEM • CZ 3078

**1** pc

The CarpZoom BackLead System is perfect for carp or coarse fishing. It keeps your line tight on the bottom and the 6m highly visible string prevents from losing the lead. The backlead 3,5oz and suitable for both still and flowing water. The quick release clip releases the line when you set the hook.

FEED-UP BASKET • CZ 5638

Size: ø5x7 cm.

CZ 8449

**STANDARD QUICK CHANGE BEADS** 



#### **BACK LEAD**

Flat based back lead perfect for sinking the mainline under the rod tip. Supplied with a low friction clip.

#### code weight



###