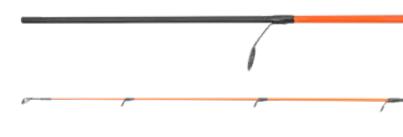

ec. | quides |
|---------|--------|-----------|-----------|--------|------|--------|
| CZ 2699 | 210 cm | 5-25 g    | 109 cm    | 120 g  | 2    | SIC    |
| CZ 2705 | 240 cm | 10-30 g   | 125 cm    | 140 g  | 2    | SIC    |

#### **DROPSHOT INTENSE** PREDATOR-Z

This rod is part of the Predator-Z range and is perfect for using with smaller lures. The nicely designed carbon blank has single-leg guides holding SIC inserts and an EVA/cork handle. The rod is a real delight for drop shot enthusiasts.

| code    | length | c. weight     | t. length | weight | sec. | quides |
|---------|--------|---------------|-----------|--------|------|--------|
| CZ 6438 | 195 cm | 3-15 g-yellow | 105 cm    | 120 g  | 2    | SIC    |
| CZ 6445 | 210 cm | 5-20 g-orange | 110 cm    | 120 g  | 2    | SIC    |



| (                                                                                                                | $\gamma$             |   |    |                 |
|------------------------------------------------------------------------------------------------------------------|----------------------|---|----|-----------------|
|                                                                                                                  | *                    |   |    |                 |
|                                                                                                                  |                      |   |    |                 |
|                                                                                                                  |