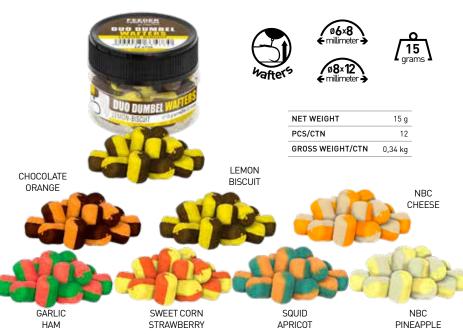

#### FLAT WAFTERS, SLOW SINKING

Decreased buoyancy, stunning colours and proven combinations of flavours feature this uniquely shaped pop up. The flat design helps to lighten the hookbait without increasing its size significantly. Even a watchful fish can be hooked since the lightened bait can be sucked up easily.