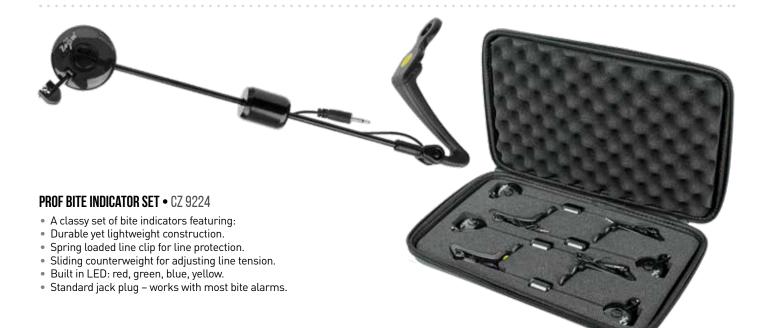

emical light.
- Adjustable line clip.
- Available colours: red, green, blue, yellow.

| code    | color  |
|---------|--------|
| CZ 8111 | red    |
| CZ 8128 | green  |
| CZ 8135 | yellow |
| CZ 8142 | blue   |





| ſ                    |  |
|----------------------|--|
|                      |  |
| o o bringen gele ere |  |
| 0.20204              |  |

code

CZ 3506

CZ 3513

CZ 3520

CZ 3537

color

red

yellow

green

blue



#### TRADE CATALOGUE 2023 • BITE ALARMS & ROD HOLDERS



Stylish and quality bite indicator with built in LED. The colours can be changed by replacing the coloured covers of the LED. The line clip is made of stainless steel and it is magnetic so it holds perfectly but releases the line without damaging it. The line tension can be adjusted by the sliding weight.



#### **CAPSULE SO7 BITE INDICATOR**

Compact chain bite indicator with replaceable coloured head. Line friendly clip suitable for both thin and thicker lines yet it releases easily when needed.

codecolorCZ 3160redCZ 3146yellowCZ 3153greenCZ 3177blue





#### **HEAVY CHAIN-B BITE INDICATOR**

The Heavy Chain-B Bite Indicator uses a smalllink chain to provide extra weight and stability. The adjustable line clip and the durable and quality construction are just the main features to mention.

code color

CZ 2651 fluo green CZ 2668 fluo red



| color   | size   |
|---------|--------|
| CZ 1086 | red    |
| CZ 1093 | yellow |
| CZ 1109 | green  |
| CZ 1116 | blue   |
|         |        |



#### **BITE INDICATOR 2IN1, S05**

- Suitable for day and night use.
- Integrated LED lighting.
- Var