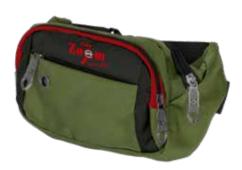

in compartment with adjustable dividers, the 4 zipped pockets, the 2 mesh pockets and the 3 pockets in the top lid ensure enough space for your fishing gear. The material is water repellent and easy to clean. • Size: 57x27x31 cm.



#### AVIX RUCKSACK • CZ3214

The AVIX Rucksack is perfect for all the necessary things needed for a 1-2 days trip. Large main compartment, padded and adjustable shoulder straps, 2 exterior side pockets (30x17x8 cm) and an exterior front pocket (39x17x9 cm) are just a few of the remarkable features. Size: 55x46x35 cm.



#### AVIX BELT BAG • CZ3184

Handy belt bag for storing small whatnots or lures but perfect for a phone and documents as well. Durable material, 4 compartments and adjustable strap with quick release clip feature this bag. • Size: 26x12x15 cm.





#### EVA CARRYALL-M BAG • CZ 0113

The EVA Carryall-M Bag is an ideal solution for storing and carrying your feed and bait, but you can also keep your clothes and other valuables in a dry place. There are four elastic loops for rods and one for pliers. Comes with strong zipper, handle and shoulder strap.

- Waterproof EVA material
- Welded seams
- Zip top and carry handles
- 50x28x30 cm
- Weight: 2,10 kg



#### **XTRA LARGE CARRYALL •** CZ 4458 FEEDER COMPETITION

The Xtra Large Carryall is fully padded and durable carrying loads of fishing gear. Complete with 2 zipped side pockets and 1 side pocket with buckle closure. Fitted with a padded and adjustable shoulder strap and carry handles. Size: 50x45x30 cm.



#### **COOLBAG •** CZ 4489 FEEDER COMPETITION

Stylish bag designed to keep