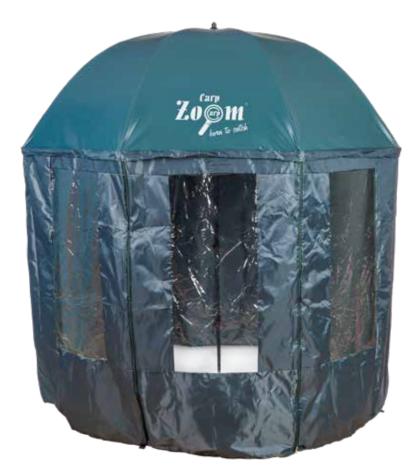

• CZ 2546**

The CarpZoom Pop Up Shelter is perfect for outdoor sporting events. It provides protection from sun, wind, rain, while fishing, hunting, and more. The shelter sets up in seconds and folds down easily into its carry bag. Strong steel poles.



Pegs included





#### ACCESSORIES FOR COMFORT • TRADE CATALOGUE 2023

#### **EXPEDITION SHELTER • CZ 3499**

The Expedition Shelter is an easy to erect2-pole overnighter for the mobile anglers.5000 mm hydrostatic head.

- PE ground sheet.
- T-shape pegs included.Rigid poles.







Pegs included



#### **EXPEDITION BROLLY • CZ 0008**

Light-weight and quick-setup brolly is perfect for the mobile angler who wants to move and get on the fish. Yet still offers comfort for longer sessions too. Quality 210 D material.





Pegs included





### CZ 6291 PVC YURT UMBRELLA SHELTER

Umbrella shelter featuring 360° side walls providing total protection when the weather gets rough. The special waterproof PVC coating of the fabric ensures full watertightness. • Size: Ø 250 cm.

- Packed size: ø 12,5x132 cm.
  Weight: 4,05 kg.





### CZ 5975 UMBRELLA SHELTER, CAMOU - 250CM

Camou patterned umbrella shelter. The side walls and the special waterproof coating of the fabric gives extra protection against the ups and downs of the weather. Quality 210 D material.



Pegs included







#### UMBRELLA SHELTER - 250CM • CZ 7634

Practical umbrella with side panel for protection against bad weather. Quality 210 D material.









#### PRACTIC BROLLY • CZ 2644

Functional, durable and affordable brolly for the most demanding angler. Ligh