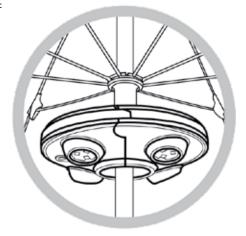

vity. Batteries: 3 x AA (not included).

- Spring loaded jaws for fixing on poles. •
- 4 independently movable heads.
- 4 x 3 LED (200 lumens).
- 4 brightness levels.
- Splashproof design.
- For all-weather use.
- Built-in hooks.
- Lightweight.

#### **BUG ZAPPER BIVVY LIGHT • CZ 2927**

Rechargeable lamp and mosquito killer for indoor/outdoor use featuring:

- Super bright and energy saving LED light (200 lm).
- The violet LED effectively attracts mosquitoes and bugs.
- The 2000V grid zaps the mosquitos.
- Effective area: 30-40 m<sup>2</sup>.
- 4 modes: OFF/LIGHT/LIGHT+ZAP/ZAP
- Working times: 8 h only light, 9 h only zap, 5 h light/zap.
- IP44 splash proof.
- Built in 2000mAh rechargeable battery.
- Charging: USB DC5V 2000mA (max. 3,5 h).
- A cleaning brush and an USB cable included.







#### ZOOM HEADLAMP • CZ 3354

- 3 W super bright LED (distance: more than 150 meters). Zoomable light beam.
- 90° tilting head. Waterproof design.
- For all-weather use. Aluminum alloy head.
- Adjustable head strap. • Batteries: 3 x AAA (not included).





#### VIVID COB LED HEADLAMP • CZ 0640

- 3 W COB LED (130 lumens).
- Modes: HIGH/LOW/FLASH/OFF.
- Tilting head.
- For all-weather use.
- Lightweight, compact size.
- Adjustable head strap.
- Batteries: 3 x AAA (included).



#### PRACTIC-ZN COB LED LAMP • CZ 0459

Versatile, literally an all-round utility lamp and flashlight featuring:

- 170-190 lumen COB LED, 30-40 lumen LED.
- Solid yet lightweight body, soft touch duo colour finish.
- 180° degree pivoting stand with magnetic base, hanging hook. 3xAA batteries (not included).

##