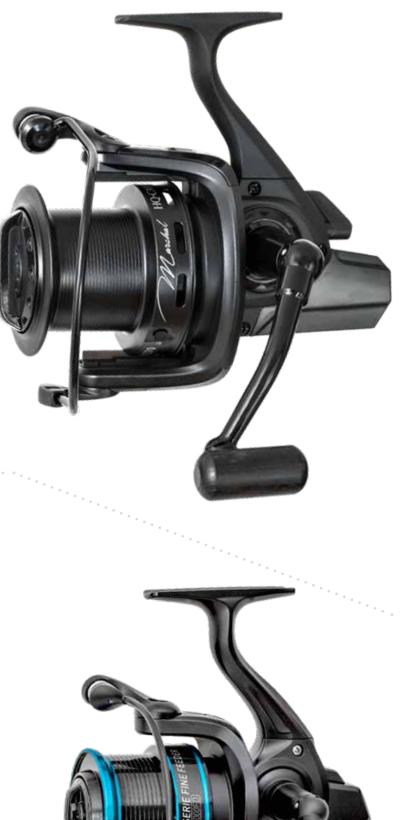

| 4,3:1      | 0,30/480 |
|         |                 |                  |            |          |
| code    | model           | materia          | al         |          |
|         | model<br>5500FD | materia<br>metal | ગ          |          |

\*spare spool (available separately)





#### **SERIE FINE FEEDER 5000FD**

- Aluminium spool with two metal line clip.
- Graphite spare spool.
- Light yet durable graphite body.
- 5+1 ball bearings.
- 5.2:1 Gear ratio.
- One way clutch / Instant anti-reverse system.
- Large bail arm.
- Right/left inter-changeable CNC handle.
- Computer balanced rotor.
- Quick drag brake system.

| code    | model  | weight | gear ratio | mm/m     |
|---------|--------|--------|------------|----------|
| CZ 6000 | 5000FD | 407 g  | 5,2:1      | 0,20/250 |





# FISHING REELS • TRADE CATALOGUE 2023

# **AZURIT 6000 LONG CAST FEEDER**

- Aluminium spool with metal line clip.
- Graphite spare spool.
- Light yet durable graphite body.
- 6+1 ball bearings.
- 4.4:1 Gear ratio.
- One way clutch / Instant anti-reverse system.
- Large bail line system.
- Right/left inter-changeable CNC handle.
- Computer balanced rotor.
- Quick drag brake system.

| code    | model | weight | gear ratio | mm/m     |
|---------|-------|--------|------------|----------|
| CZ 5942 | 6000  | 419 g  | 4,4:1      | 0,30/175 |



- Forged Aluminium Spool.
- Corrosion-resistant graphite body.One way clutch / Instant Anti Reverse.
- Anti-twist line roller.
- Right/left interchangeable handle.
- Excellent line lay.









| code    | model | weight | gear ratio | mm/m     |
|