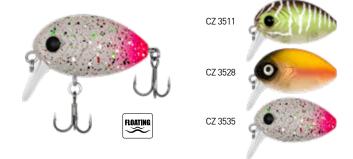

w sinking hard lure suitable to use in any depth. Thanks to its built in weight longer casts can be achieved. Perfectly balanced and the suggested reeling speed is slow (stop-and-go) or middle. • Size: 3,5 cm / 2,6 g.



### CZ 3603 CZ 3610 CZ 3627

#### TINY FISH PREDATOR-Z

Mini crank lure designed for UL spinning. Combines the shape of a fry and of a bug. Highly recommended to use thin line and fine rig. Retrieve it slowly with longer stops. Size: 3 cm / 2,4 g.



#### **ULCRANK** PREDATOR-Z

Floating hard lure in classic crank style. The suggested retrieving is slow stop-and-go or middle speed. Size: 4,0 cm / 4,2 g.





#### **UL BUG** PREDATOR-Z

Bug shaped floating hard lure. Retrieve it slowly with longer stops to imitate the flurry action of a drowning bug. Size: 3,2 cm / 3,5 g.



#### **DEEP CRANK** PREDATOR-Z

Deep going floating hard lure. It is easy to pull it down deep thanks to the longer lip shape which is not widely used on lures designed for UL fishing. Size: 2,8 cm / 2,2 g.



#### **ANGRY CRANK** PREDATOR-Z

Floating hard lure in crank style. It has quite a wide moving action even at low speed but it does not overdo it at higher speed either. Thanks to its chubby shape it is easy to cast to bigger distances. • Size: 5,0 cm / 8,0 q.



#### **BEETLE** PREDATOR-Z

Floating hard lure in crank style. Thanks to its chubby shape it can successfully trick even bigger predators. Slow or middle reeling speed is recommended. Size: 5,0 cm / 7,8 g.



FLOATING

CZ 3641



X21 is a fast, competition groundbait. Its ingredients have remained

secret for more than 50