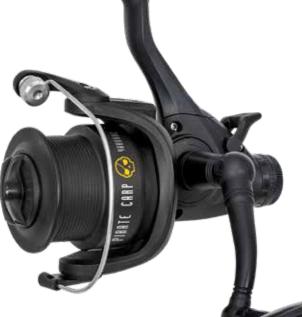

ight | gear ratio | mm/m     |
|---------|---------|--------|------------|----------|
| CZ 5386 | 4000BBC | 255 g  | 5,2:1      | 0,25/210 |
| CZ 5393 | 5000BBC | 355 g  | 5,2:1      | 0,20/265 |
| CZ 5409 | 6000BBC | 436 g  | 5,2:1      | 0,30/220 |









geat

# **ENTRANT BBC**

- Light yet durable graphite spool. Graphite spare spool.
  Computer balanced rotor.
  One way clutch / Instant anti reverse.
  Anti-twist line roller. Excellent line lay.

- Brass gear for durability.Right/left interchangeable handle.

| code    | model   | weight | gear ratio | mm/m     |
|---------|---------|--------|------------|----------|
| CZ 9781 | 4000BBC | 395 g  | 5,2:1      | 0,30/175 |
| CZ 9798 | 5000BBC | 415 g  | 5,2:1      | 0,35/195 |
| CZ 9804 | 6000BBC | 445 g  | 5,2:1      | 0,45/140 |





# **PIRATE CARP BBC**

- Graphite spool with black finish.
- Strong drive gear.Durable graphite material.
- Computer balanced rotor.
- Left/right exchangeable handle.5.2:1 gear ratio.
- 1 bearing.



| couc    | mouce   | weight | gearrado |          |
|---------|---------|--------|----------|----------|
| CZ 5423 | 4000BBC | 305 g  | 5,2:1    | 0,25/210 |
| CZ 5447 | 5000BBC | 435 g  | 5,2:1    | 0,30/220 |



#### **MULTIFISH CARP BBC**

- Graphite spool equipped.
- with 0,25mm fishing line.
- 1 bearing.
- Strong drive gear.
- Durable graphite material.
- Computer balanced rotor.
- Left/right exchangeable handle.

| code    | model   | weight | gear ratio | mm/m     |
|---------|---------|--------|------------|----------|
| CZ 2755 | 5000BBC | 210 g  | 4,9:1      | 0,35/200 |







#