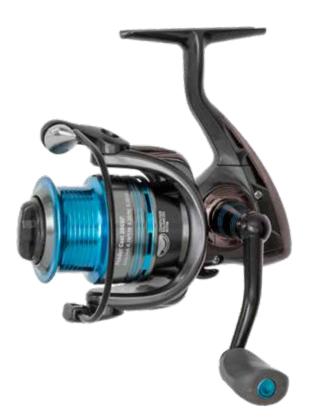

line clip.
- Graphite spare spool.
- Light yet durable graphite body.
- 6+1 ball bearings.
- 4.4:1 Gear ratio.
- One way clutch / Instant anti-reverse system.
- Large bail line system.
- Right/left inter-changeable CNC handle.
- Computer balanced rotor.
- Quick drag brake system.

| code    | model | weight | gear ratio | mm/m     |
|---------|-------|--------|------------|----------|
| CZ 5942 | 6000  | 419 g  | 4,4:1      | 0,30/175 |



- Forged Aluminium Spool.
- Corrosion-resistant graphite body.One way clutch / Instant Anti Reverse.
- Anti-twist line roller.
- Right/left interchangeable handle.
- Excellent line lay.









| code    | model | weight | gear ratio | mm/m     |
|---------|-------|--------|------------|----------|
| CZ 9226 | 6000F | 402 g  | 4,7:1      | 0,23/220 |



# **ARCANE FEEDER**

- 5 ball bearings
- Super strong drive gear.
- Aluminium spool. Soft rubber knob.
- Solid graphite material. • Computer balanced rotor.
- One-way clutch / instant anti-reverse.
- Anti-twist line roller with thick bail wire.
- Aluminium die casted handle.







| code    | model | weight | gear ratio | mm/m     |
|---------|-------|--------|------------|----------|
| CZ 7589 | 3000  | 290 g  | 5,1:1      | 0,22/170 |
| CZ 7572 | 5000  | 397 g  | 5,1:1      | 0,22/220 |







# MARSHAL BBC CARP MARSHAL

These robust, powerful, nicely elaborated and totally reliable reels follow the latest trends. The front clutch and the bait runner system can give the line extremely precisely, smoothly and continuously during the take and the playing. The length of the crank arm is