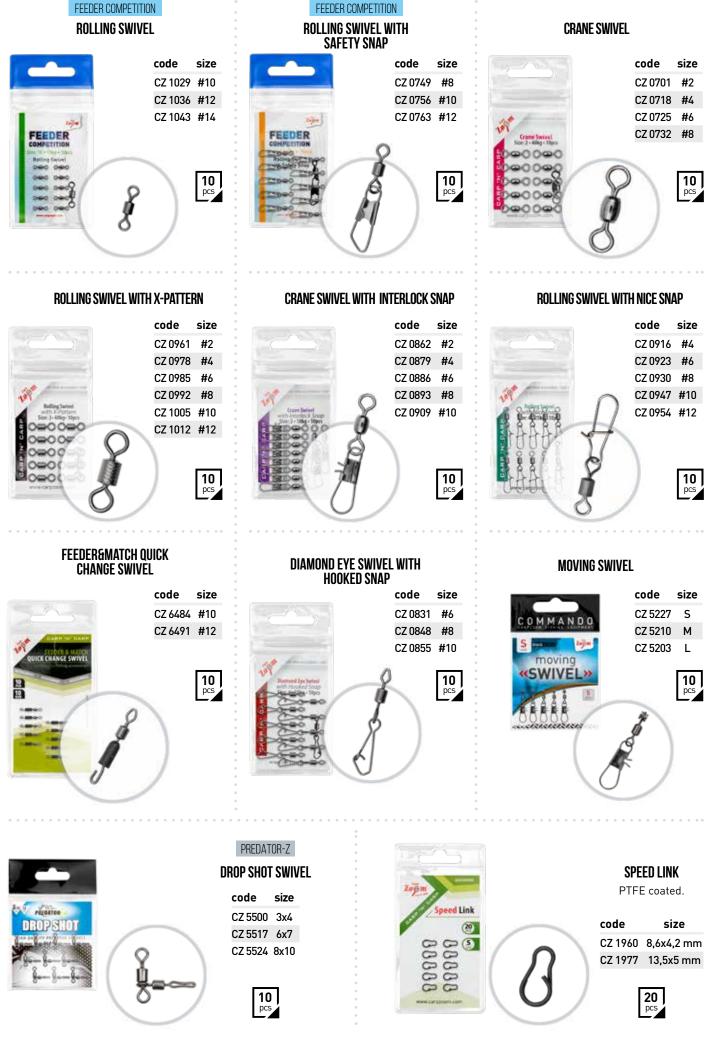

symmetrical, both ends have an ear-like design, hook feeders, sliding baskets and weights can be easily replaced without cutting the line.



#### RUN RIG RUBBER • CZ 0250

Specially formed Run Rig Rubber. Made from the durable material. Suitable for powerful and long range casting.

Color: dark green. • Size: ø5x25 mm.



#### QUICK LINK • CZ 0267

The Quick Link enables you to change the hook length quickly and easily. Compatible with inline method baskets.



#### TULIP BEADS • CZ 2828

These buffer beads can protect the knots of the rig which are usually the weakest points of it.



HELI BEADS • CZ 9590

Rubber beads for helicopter rigs. Color: matte green.





new

3 systems and

6 spare plugs

nev

2

**10** pcs

2 pcs

000

10 pcs

#### RIGGING ACCESSORIES • TRADE CATALOGUE 2023



#### CZ 9477 Origo Swivel

High grade and reliable swivel with round eye. Size: #4.





Color: matte black.





**ROLLING SWIVEL+RING** 

Color: matte black.

CZ 9491

**ORIGO QUICK CHANGE SWIVEL** 

High quality quick change swivel ensuring instant changing of rigs if needed and tangle

free rig when casting. Size: #4.

-

-

MARSHAL

**10** pcs

CZ 2035 HELI/CHOD SWIVEL • Matte black. • Size #4 (UK size 8).





QUICK LOCK SWIVEL

Color: matte black

CZ 9484 Origo Swivel with Ring

Quality swivel with ring ensuring tangle free rig when casting. Size: #4.



QUICK CHANGE SWIVEL

Color: matte black.



**PVA BAG SWIVEL •** CZ 9552 Swivel with specially shaped ring designed for attaching the PVA bag to your rig securely. Size: #4.



#### RIGGING ACCESSORIES • TRADE CATALOGUE 2023

####