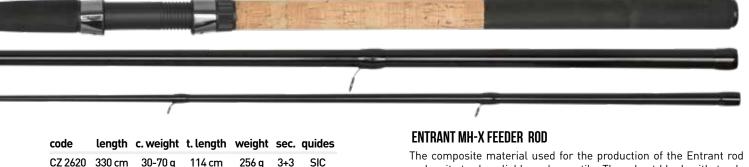

|



| code    | length | c. weight | t. length | weight | sec. | quides |
|---------|--------|-----------|-----------|--------|------|--------|
| CZ 6223 | 360 cm | 120 g+    | 126 cm    | 380 g  | 3+3  | SIC    |
| CZ 6230 | 390 cm | 150 g+    | 136 cm    | 480 g  | 3+3  | SIC    |

# **TEMPO FEEDER**

The Tempo Feeder features a strong blank, light single-leg guides with SIC inserts and an EVA/cork handle. It is recommended for bigger fish and fishing at middle and long distances. Comes with 3 glass tips.







SIC

3+3

The composite material used for the production of the Entrant rod makes it sturdy, reliable and versatile. The robust blank withstands an extreme load and it is a perfect choice for everyday use or for

beginners thanks to its forgiving characteristics.

| CZ 6476 360 cm 60-120 g 128 cm 320 g 3+3 | code    | length | c. weight | t. length | weight | sec. | quides |
|------------------------------------------|---------|--------|-----------|-----------|--------|------|--------|
|                                          | CZ 6476 | 360 cm | 60-120 g  | 128 cm    | 320 g  | 3+3  | S-SIC  |
| CZ 6483 390 cm 70-140 g 133 cm 365 g 3+3 | CZ 6483 | 390 cm | 70-140 g  | 133 cm    | 365 g  | 3+3  | S-SIC  |

125 cm

308 g

CZ 2637 360 cm 50-100 g

# **ENTRANT FEEDER**

The Entrant Feeder